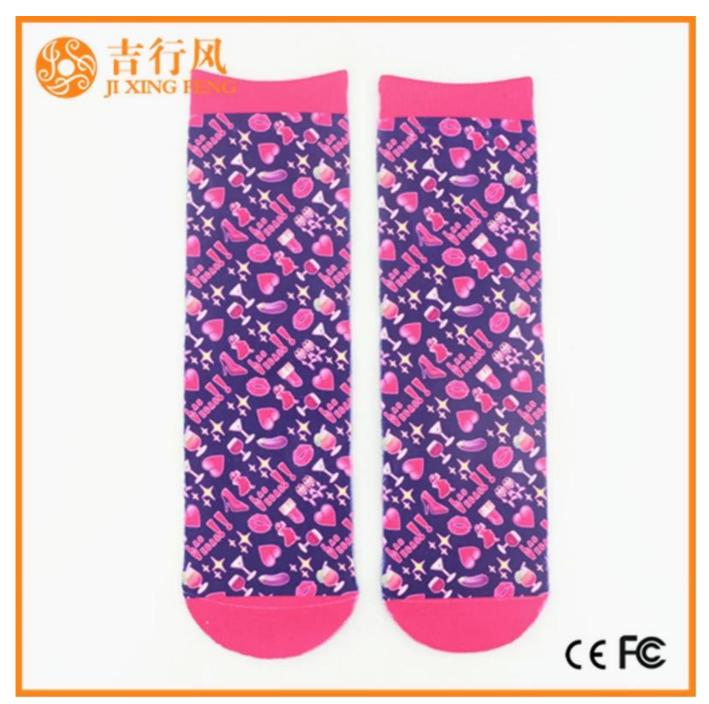

Name: 3D digital print sublimation socks China
Material: 90% polyester 10% spandex
Color: customized any color
Size: men, women or as customized
MOQ: 1000 pairs
Feature: fashion.breathable.comfortable,popular
Packing: as per customer's requirment
Trade Term: EXW or FOB

#### Function and Features

| Brand Name:       | JIXINGFENG                                      | Style:     | China print sublimation socks wholesale |
|-------------------|-------------------------------------------------|------------|-----------------------------------------|
| Supply Type:      | OEM / ODM, customized manufacture               | Material:  | 90% polyester 10% spandex               |
| Technics:         | Knitted, 360° digital thermal transfer printing | Age Group: | women, men                              |
| Place of Origin:  | Guangdong, China (Mainland)                     | Size:      | 44 cm                                   |
| Year Established: | 2003                                            | Weight:    | 80 g/pair                               |
| Main Markets:     | Europe, North America, Oceania, Asia            | Season:    | Spring, Summer, Autumn, Winter          |

| Quality: | best quality                        | Colour: | any color                     |
|----------|-------------------------------------|---------|-------------------------------|
| Feature: | Breathable, Eco-Friendly, Quick Dry | MOQ:    | 1000 pairs                    |
| Sample:  | we can do samples for you           | Logo:   | We can put your logo on socks |