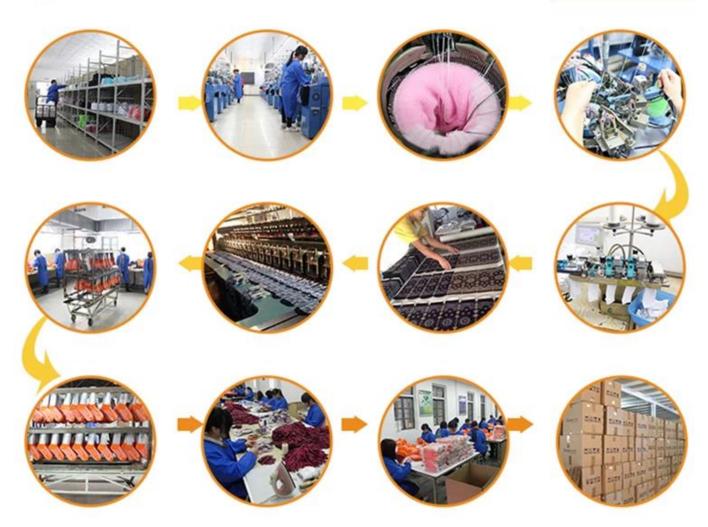

|
| Place of Origin:  | Guangdong, China (Mainland)                     | Size:      | 44 cm                                   |
| Year Established: | 2003                                            | Weight:    | 80 g/pair                               |
| Main Markets:     | Europe, North America, Oceania, Asia            | Season:    | Spring, Summer, Autumn, Winter          |

| Quality: | best quality                        | Colour: | any color                     |
|----------|-------------------------------------|---------|-------------------------------|
| Feature: | Breathable, Eco-Friendly, Quick Dry | MOQ:    | 1000 pairs                    |
| Sample:  | we can do samples for you           | Logo:   | We can put your logo on socks |



### **Production Process**



### Packing & Shipping:

- 1) one pair of a small polybag,one dozen a big polybag, 360 pairs in one carton. 2) or as per customer's requirment.
- 3)shipping by sea,air,express delivery.



















## Our Team















### **Contact Information**

TEL:86-0757-85657751

FAX:86-0757-85623331

MP:86-13326795658

E-MAIL:jixingfeng@jxffactory.com

ADDRESS: Dabu Management Area, Lishui Town,

Nanhai District, Foshan City, Guang Dong

Your satisfaction is our ultimate goal!