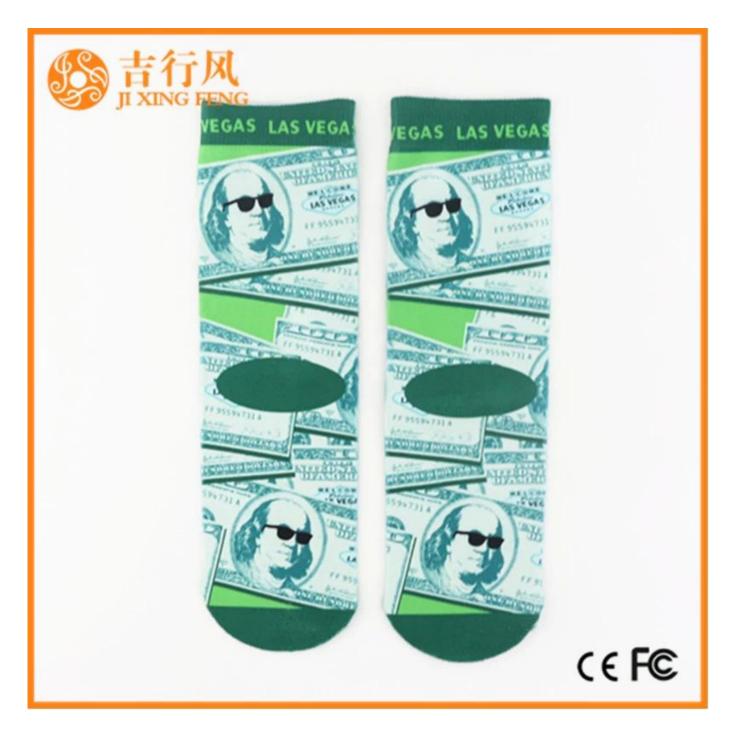

Name: 3D digital print sublimation socks China
Material: 90% polyester 10% spandex
Color: customized any color
Size: men, women or as customized
MOQ: 1000 pairs
Feature: fashion.breathable.comfortable,popular
Packing: as per customer's requirment
Trade Term: EXW or FOB

#### Function and Features

| Brand Name:       | JIXINGFENG                                      | Style:     | China print sublimation socks wholesale |
|-------------------|-------------------------------------------------|------------|-----------------------------------------|
| Supply Type:      | OEM / ODM, customized manufacture               | Material:  | 90% polyester 10% spandex               |
| Technics:         | Knitted, 360° digital thermal transfer printing | Age Group: | women, men                              |
| Place of Origin:  | Guangdong, China (Mainland)                     | Size:      | 44 cm                                   |
| Year Established: | 2003                                            | Weight:    | 80 g/pair                               |
| Main Markets:     | Europe, North America, Oceania, Asia            | Season:    | Spring, Summer, Autumn, Winter          |

| Quality: | best quality                        | Colour: | any color                     |
|----------|-------------------------------------|---------|-------------------------------|
| Feature: | Breathable, Eco-Friendly, Quick Dry | MOQ:    | 1000 pairs                    |
| Sample:  | we can do samples for you           | Logo:   | We can put your logo on socks |