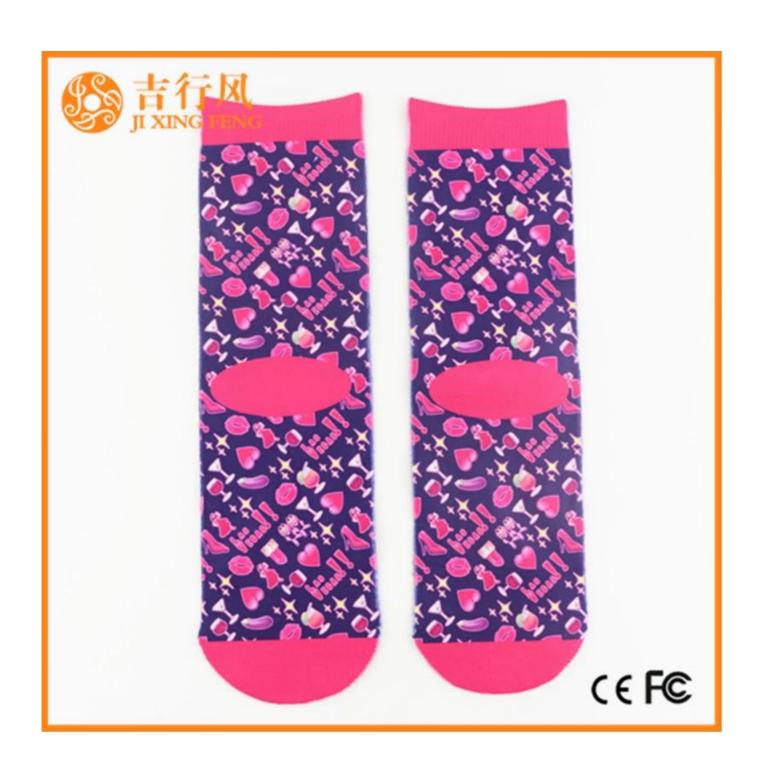

Name: 3D digital print sublimation socks China
Material: 90% polyester 10% spandex
Color: customized any color
Size: men, women or as customized
MOQ: 1000 pairs
Feature: fashion.breathable.comfortable,popular
Packing: as per customer's requirment
Trade Term: EXW or FOB

#### Function and Features

| Brand Name:       | JIXINGFENG                                      | Style:     | China print sublimation socks wholesale |
|-------------------|-------------------------------------------------|------------|-----------------------------------------|
| Supply Type:      | OEM / ODM, customized manufacture               | Material:  | 90% polyester 10% spandex               |
| Technics:         | Knitted, 360° digital thermal transfer printing | Age Group: | women, men                              |
| Place of Origin:  | Guangdong, China (Mainland)                     | Size:      | 44 cm                                   |
| Year Established: | 2003                                            | Weight:    | 80 g/pair                               |
| Main Markets:     | Europe, North America, Oceania, Asia            | Season:    | Spring, Summer, Autumn, Winter          |

| Quality: | best quality                        | Colour: | any color                     |
|----------|-------------------------------------|---------|-------------------------------|
| Feature: | Breathable, Eco-Friendly, Quick Dry | MOQ:    | 1000 pairs                    |
| Sample:  | we can do samples for you           | Logo:   | We can put your logo on socks |