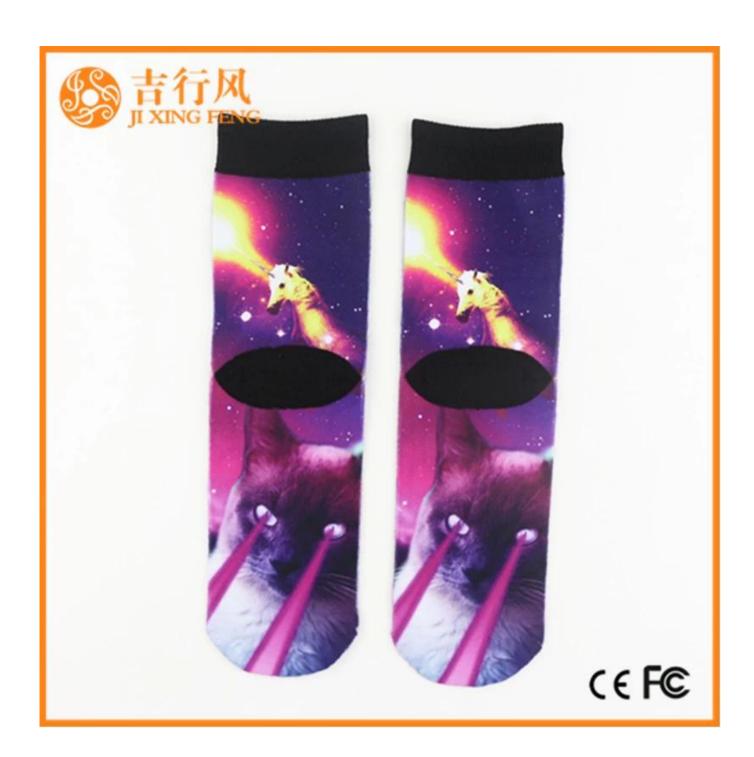

Name: 3D digital print sublimation socks China
Material: 90% polyester 10% spandex
Color: customized any color
Size: men, women or as customized
MOQ: 1000 pairs
Feature: fashion.breathable.comfortable,popular
Packing: as per customer's requirment
Trade Term: EXW or FOB

















# more design print socks China here

#### Function and Features

| Brand Name:       | JIXINGFENG                                      | Style:     | China print sublimation socks wholesale |
|-------------------|-------------------------------------------------|------------|-----------------------------------------|
| Supply Type:      | OEM / ODM, customized manufacture               | Material:  | 90% polyester 10% spandex               |
| Technics:         | Knitted, 360° digital thermal transfer printing | Age Group: | women, men                              |
| Place of Origin:  | Guangdong, China (Mainland)                     | Size:      | 44 cm                                   |
| Year Established: | 2003                                            | Weight:    | 80 g