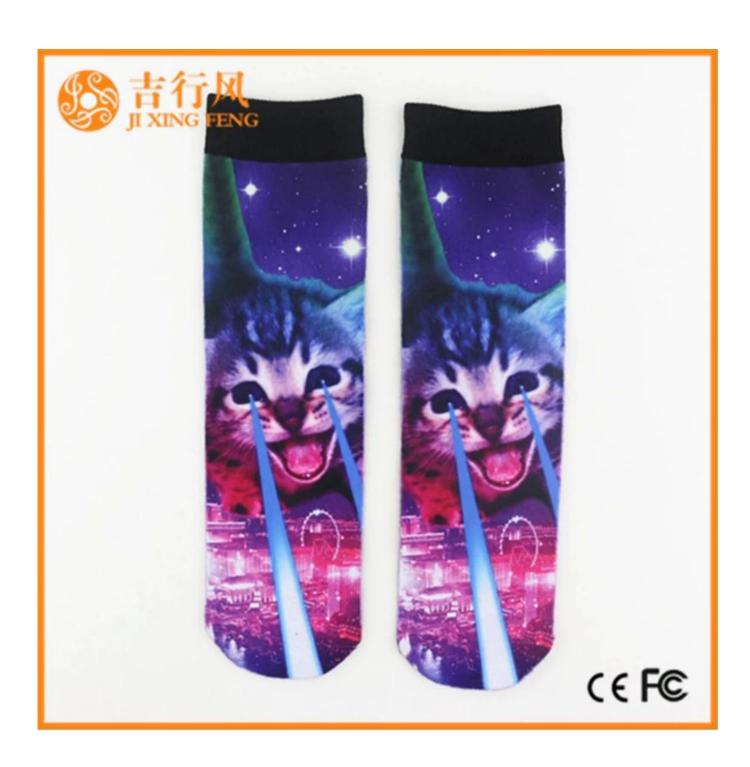

Name: 3D digital print sublimation socks China
Material: 90% polyester 10% spandex
Color: customized any color
Size: men, women or as customized
MOQ: 1000 pairs
Feature: fashion.breathable.comfortable,popular
Packing: as per customer's requirment
Trade Term: EXW or FOB

















# more design print socks China here

#### Function and Features

| Brand Name:       | JIXINGFENG                                      | Style:     | China print sublimation socks wholesale |
|-------------------|-------------------------------------------------|------------|-----------------------------------------|
| Supply Type:      | OEM / ODM, customized manufacture               | Material:  | 90% polyester 10% spandex               |
| Technics:         | Knitted, 360° digital thermal transfer printing | Age Group: | women, men                              |
| Place of Origin:  | Guangdong, China (Mainland)                     | Size:      | 44 cm                                   |
| Year Established: | 2003                                            | Weight:    | 80