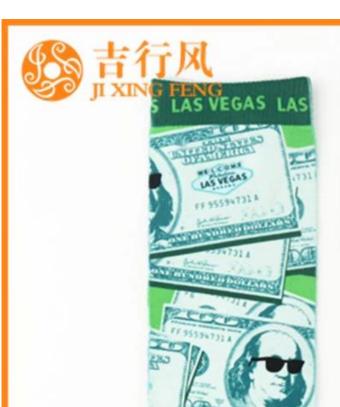

Name: 3D digital print sublimation socks China
Material: 90% polyester 10% spandex
Color: customized any color
Size: men, women or as customized
MOQ: 1000 pairs
Feature: fashion.breathable.comfortable,popular
Packing: as per customer's requirment
Trade Term: EXW or FOB

#### Function and Features

| Brand Name:       | JIXINGFENG                                      | Style:     | China print sublimation socks wholesale |
|-------------------|-------------------------------------------------|------------|-----------------------------------------|
| Supply Type:      | OEM / ODM, customized manufacture               | Material:  | 90% polyester 10% spandex               |
| Technics:         | Knitted, 360° digital thermal transfer printing | Age Group: | women, men                              |
| Place of Origin:  | Guangdong, China (Mainland)                     | Size:      | 44 cm                                   |
| Year Established: | 2003                                            | Weight:    | 80 g/pair                               |
| Main Markets:     | Europe, North America, Oceania, Asia            | Season:    | Spring, Summer, Autumn, Winter          |

| Quality: | best quality                        | Colour: | any color                     |
|----------|-------------------------------------|---------|-------------------------------|
| Feature: | Breathable, Eco-Friendly, Quick Dry | MOQ:    | 1000 pairs                    |
| Sample:  | we can do samples for you           | Logo:   | We can put your logo on socks |