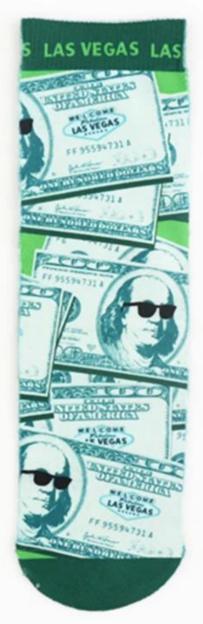

Name: 3D digital print sublimation socks China
Material: 90% polyester 10% spandex
Color: customized any color
Size: men, women or as customized
MOQ: 1000 pairs
Feature: fashion.breathable.comfortable,popular
Packing: as per customer's requirment
Trade Term: EXW or FOB

#### Function and Features

| Brand Name:       | JIXINGFENG                                      | Style:     | China print sublimation socks wholesale |
|-------------------|-------------------------------------------------|------------|-----------------------------------------|
| Supply Type:      | OEM / ODM, customized manufacture               | Material:  | 90% polyester 10% spandex               |
| Technics:         | Knitted, 360° digital thermal transfer printing | Age Group: | women, men                              |
| Place of Origin:  | Guangdong, China (Mainland)                     | Size:      | 44 cm                                   |
| Year Established: | 2003                                            | Weight:    | 80 g/pair                               |
| Main Markets:     | Europe, North America, Oceania, Asia            | Season:    | Spring, Summer, Autumn, Winter          |

| Quality: | best quality                        | Colour: | any color                     |
|----------|-------------------------------------|---------|-------------------------------|
| Feature: | Breathable, Eco-Friendly, Quick Dry | MOQ:    | 1000 pairs                    |
| Sample:  | we can do samples for you           | Logo:   | We can put your logo on socks |