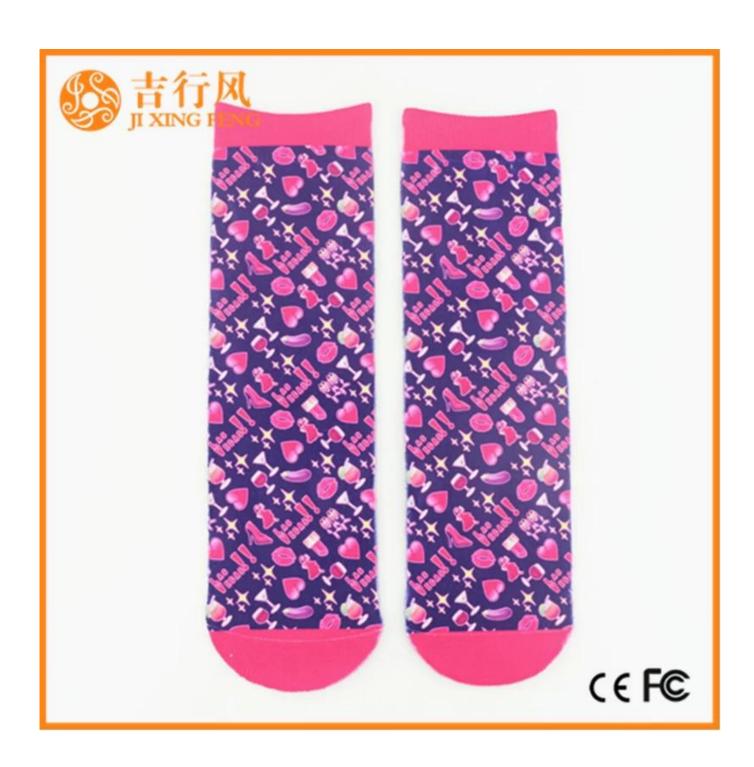

Name: customized printing socks China
Material: 88% polyester 12% spandex
Color: customized any color
Size: men, women or as customized
MOQ: 1000 pairs
Feature: popular fashion breathable comfortable
Packing: as per customer's requirment
Trade Term: EXW or FOB

| Supply Type:      | OEM / ODM, customized manufacture               | Material:  | 88% polyester 12% spandex      |
|-------------------|-------------------------------------------------|------------|--------------------------------|
| Technics:         | Knitted, 360° digital thermal transfer printing | Age Group: | women, men                     |
| Place of Origin:  | Guangdong, China (Mainland)                     | Size:      | 44 cm                          |
| Year Established: | 2003                                            | Weight:    | 85 g/pair                      |
| Main Markets:     | Europe, North America, Oceania, Asia            | Season:    | Spring, Summer, Autumn, Winter |
| Quality:          | Best quality                                    | Colour:    | any color                      |
| Feature:          | Breathable, Eco-Friendly, Quick Dry             | MOQ:       | 1000 pairs                     |
| Sample:           | We can do samples for you                       | Logo:      | We can put your logo on socks  |