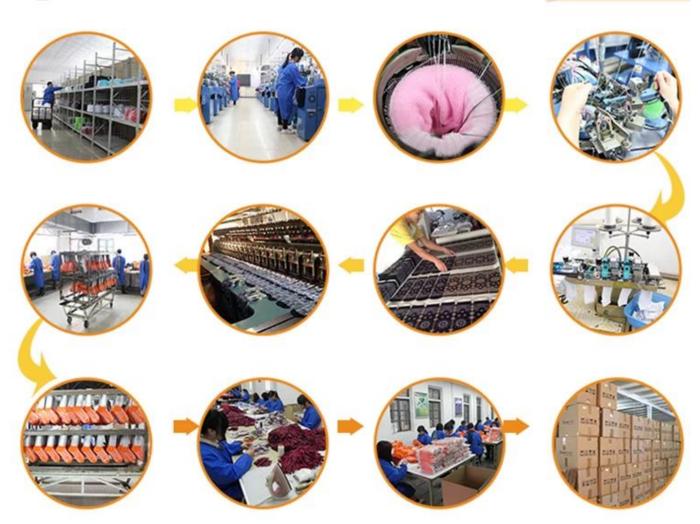

sfer printing | Age Group: | women, men                     |
| Place of Origin:  | Guangdong, China (Mainland)                     | Size:      | 44 cm                          |
| Year Established: | 2003                                            | Weight:    | 85 g/pair                      |
| Main Markets:     | Europe, North America, Oceania, Asia            | Season:    | Spring, Summer, Autumn, Winter |
| Quality:          | Best quality                                    | Colour:    | any color                      |
| Feature:          | Breathable, Eco-Friendly, Quick Dry             | MOQ:       | 1000 pairs                     |
| Sample:           | We can do samples for you                       | Logo:      | We can put your logo on socks  |



## **Production Process**



## **Packing & Shipping:**

- 1) one pair of a small polybag,one dozen a big polybag, 360 pairs in one carton. 2) or as per customer's requirment.
- 3)shipping by sea,air,express delivery.



















## Our Team















## **Contact Information**

TEL:86-0757-85657751

FAX:86-0757-85623331

MP:86-13326795658

E-MAIL:jixingfeng@jxffactory.com

ADDRESS: Dabu Management Area, Lishui Town,

Nanhai District, Foshan City, Guang Dong

Your satisfaction is our ultimate goal!