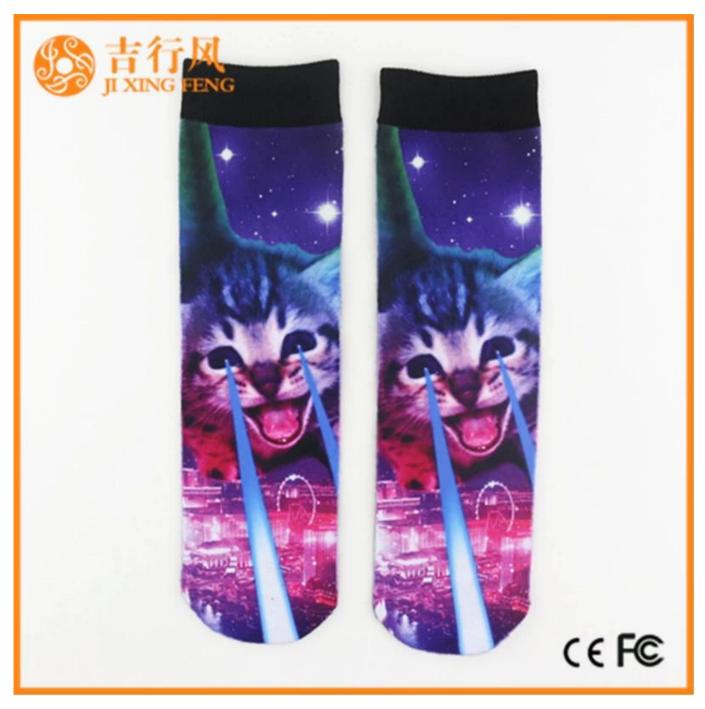

Name: customized printing socks China
Material: 88% polyester 12% spandex
Color: customized any color
Size: men, women or as customized
MOQ: 1000 pairs
Feature: popular fashion breathable comfortable
Packing: as per customer's requirment
Trade Term: EXW or FOB

| Supply Type:      | OEM / ODM, customized manufacture               | Material:  | 88% polyester 12% spandex      |
|-------------------|-------------------------------------------------|------------|--------------------------------|
| Technics:         | Knitted, 360° digital thermal transfer printing | Age Group: | women, men                     |
| Place of Origin:  | Guangdong, China (Mainland)                     | Size:      | 44 cm                          |
| Year Established: | 2003                                            | Weight:    | 85 g/pair                      |
| Main Markets:     | Europe, North America, Oceania, Asia            | Season:    | Spring, Summer, Autumn, Winter |
| Quality:          | Best quality                                    | Colour:    | any color                      |
| Feature:          | Breathable, Eco-Friendly, Quick Dry             | MOQ:       | 1000 pairs                     |
| Sample:           | We can do samples for you                       | Logo:      | We can put your logo on socks  |