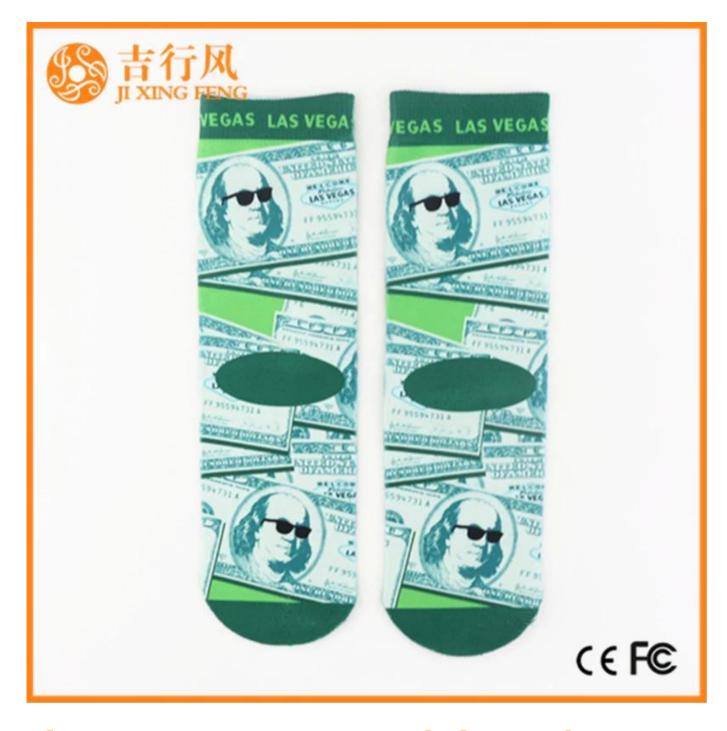

Name: customized printing socks China
Material: 88% polyester 12% spandex
Color: customized any color
Size: men, women or as customized
MOQ: 1000 pairs
Feature: popular fashion breathable comfortable
Packing: as per customer's requirment
Trade Term: EXW or FOB

| Supply Type:      | OEM / ODM, customized manufacture               | Material:  | 88% polyester 12% spandex      |
|-------------------|-------------------------------------------------|------------|--------------------------------|
| Technics:         | Knitted, 360° digital thermal transfer printing | Age Group: | women, men                     |
| Place of Origin:  | Guangdong, China (Mainland)                     | Size:      | 44 cm                          |
| Year Established: | 2003                                            | Weight:    | 85 g/pair                      |
| Main Markets:     | Europe, North America, Oceania, Asia            | Season:    | Spring, Summer, Autumn, Winter |
| Quality:          | Best quality                                    | Colour:    | any color                      |
| Feature:          | Breathable, Eco-Friendly, Quick Dry             | MOQ:       | 1000 pairs                     |
| Sample:           | We can do samples for you                       | Logo:      | We can put your logo on socks  |