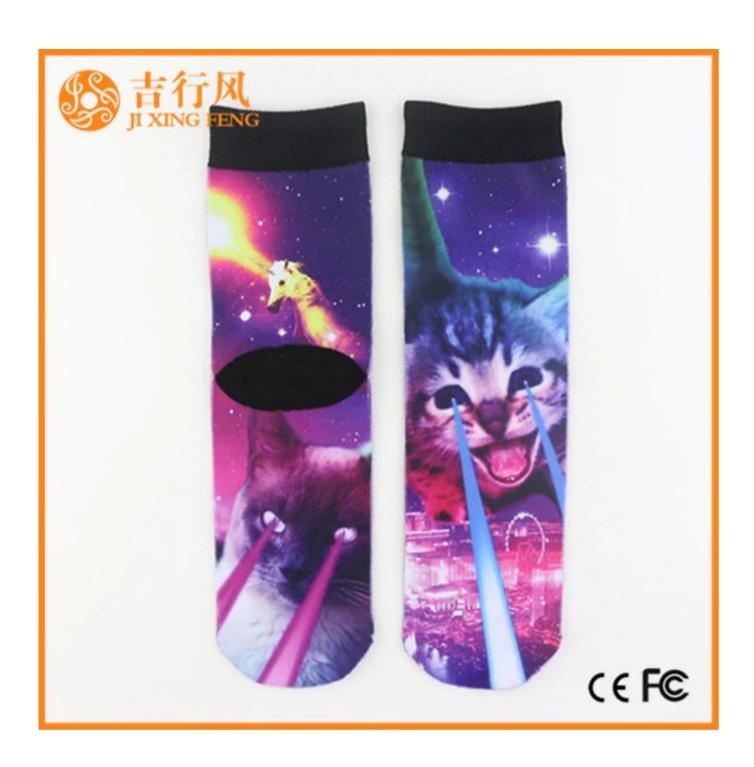

Name: customized printing socks China
Material: 88% polyester 12% spandex
Color: customized any color
Size: men, women or as customized
MOQ: 1000 pairs
Feature: popular fashion breathable comfortable
Packing: as per customer's requirment
Trade Term: EXW or FOB

| Supply Type:      | OEM / ODM, customized manufacture               | Material:  | 88% polyester 12% spandex      |
|-------------------|-------------------------------------------------|------------|--------------------------------|
| Technics:         | Knitted, 360° digital thermal transfer printing | Age Group: | women, men                     |
| Place of Origin:  | Guangdong, China (Mainland)                     | Size:      | 44 cm                          |
| Year Established: | 2003                                            | Weight:    | 85 g/pair                      |
| Main Markets:     | Europe, North America, Oceania, Asia            | Season:    | Spring, Summer, Autumn, Winter |
| Quality:          | Best quality                                    | Colour:    | any color                      |
| Feature:          | Breathable, Eco-Friendly, Quick Dry             | MOQ:       | 1000 pairs                     |
| Sample:           | We can do samples for you                       | Logo:      | We can put your logo on socks  |