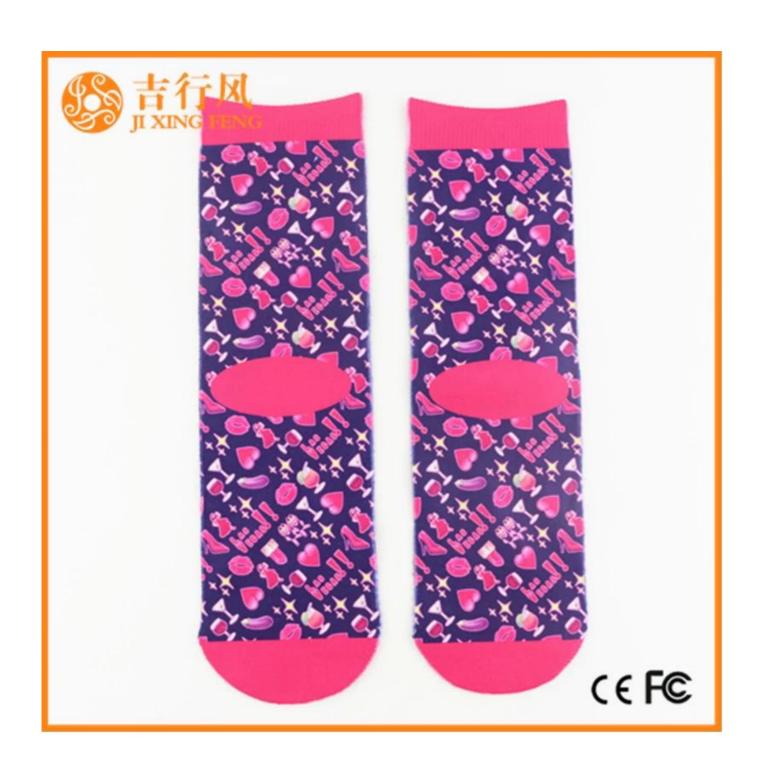

Name: customized printing socks China
Material: 88% polyester 12% spandex
Color: customized any color
Size: men, women or as customized
MOQ: 1000 pairs
Feature: popular fashion breathable comfortable
Packing: as per customer's requirment
Trade Term: EXW or FOB

| Supply Type:      | OEM / ODM, customized manufacture               | Material:  | 88% polyester 12% spandex      |
|-------------------|-------------------------------------------------|------------|--------------------------------|
| Technics:         | Knitted, 360° digital thermal transfer printing | Age Group: | women, men                     |
| Place of Origin:  | Guangdong, China (Mainland)                     | Size:      | 44 cm                          |
| Year Established: | 2003                                            | Weight:    | 85 g/pair                      |
| Main Markets:     | Europe, North America, Oceania, Asia            | Season:    | Spring, Summer, Autumn, Winter |
| Quality:          | Best quality                                    | Colour:    | any color                      |
| Feature:          | Breathable, Eco-Friendly, Quick Dry             | MOQ:       | 1000 pairs                     |
| Sample:           | We can do samples for you                       | Logo:      | We can put your logo on socks  |