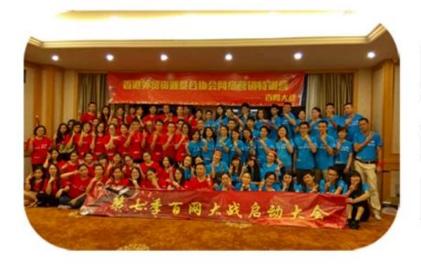

| Weight:    | 85 g/pair                      |
| Main Markets:     | Europe, North America, Oceania, Asia            | Season:    | Spring, Summer, Autumn, Winter |
| Quality:          | Best quality                                    | Colour:    | any color                      |
| Feature:          | Breathable, Eco-Friendly, Quick Dry             | MOQ:       | 1000 pairs                     |
| Sample:           | We can do samples for you                       | Logo:      | We can put your logo on socks  |



## **Production Process**



## **Packing & Shipping:**

- 1) one pair of a small polybag,one dozen a big polybag, 360 pairs in one carton. 2) or as per customer's requirment.
- 3)shipping by sea,air,express delivery.



















## Our Team















## **Contact Information**

TEL:86-0757-85657751

FAX:86-0757-85623331

MP:86-13326795658

E-MAIL:jixingfeng@jxffactory.com

ADDRESS: Dabu Management Area, Lishui Town,

Nanhai District, Foshan City, Guang Dong

Your satisfaction is our ultimate goal!