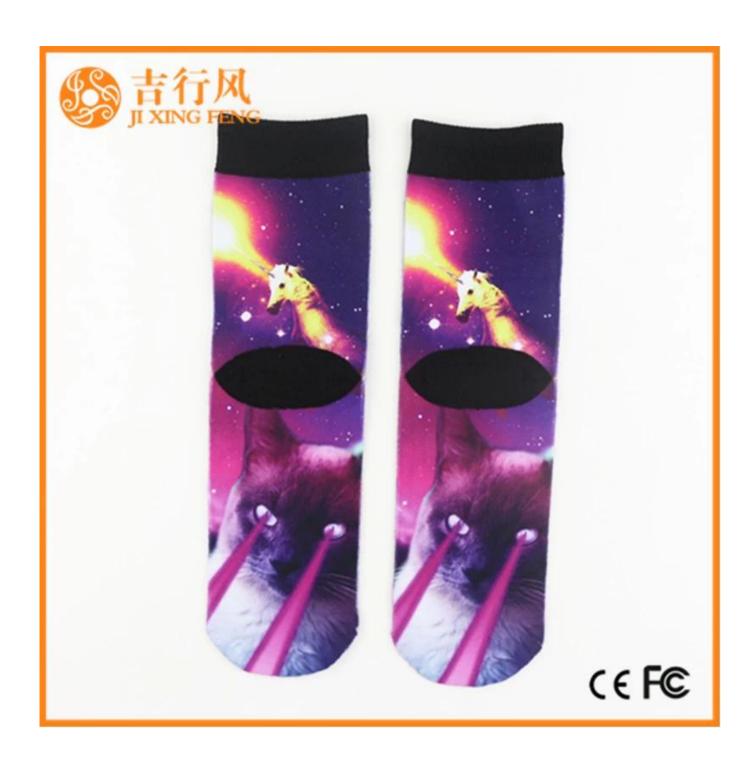

Name: customized printing socks China
Material: 88% polyester 12% spandex
Color: customized any color
Size: men, women or as customized
MOQ: 1000 pairs
Feature: popular fashion breathable comfortable
Packing: as per customer's requirment
Trade Term: EXW or FOB

| Supply Type:      | OEM / ODM, customized manufacture               | Material:  | 88% polyester 12% spandex      |
|-------------------|-------------------------------------------------|------------|--------------------------------|
| Technics:         | Knitted, 360° digital thermal transfer printing | Age Group: | women, men                     |
| Place of Origin:  | Guangdong, China (Mainland)                     | Size:      | 44 cm                          |
| Year Established: | 2003                                            | Weight:    | 85 g/pair                      |
| Main Markets:     | Europe, North America, Oceania, Asia            | Season:    | Spring, Summer, Autumn, Winter |
| Quality:          | Best quality                                    | Colour:    | any color                      |
| Feature:          | Breathable, Eco-Friendly, Quick Dry             | MOQ:       | 1000 pairs                     |
| Sample:           | We can do samples for you                       | Logo:      | We can put your logo on socks  |