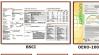

| State Name       | posores                                  | Style       | china custom newborn colour animal socks |
|------------------|------------------------------------------|-------------|------------------------------------------|
| Supply Type:     | CER / CCR, runismised<br>manufacture     | Material:   | 82% cotton 16% polyecter 5% spandex      |
|                  | Solited                                  | July Group: | 0-12 month                               |
| Place of Origin  | Guergány, China (Mainland)               | tive        | 20 mm                                    |
| Tear<br>Deathorn | 3000                                     | Emps.       | 30.25 g / pair                           |
| Non-Markets      | Surepe, Sinth America, Conenia,<br>Jole  | Sneum       | Spring Summer, Julium                    |
| Quality          | Best Quality                             | Colour      | pink, red                                |
| feeture          | Ensethable, Size Priendly,<br>Combatable | H00         | 2000 pains / malor                       |
|                  |                                          |             |                                          |