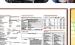

| State Name       | posores                                  | Style       | china custom newborn colour animal socks |
|------------------|------------------------------------------|-------------|------------------------------------------|
| Supply Type:     | CER / CCR, runismised<br>manufacture     | Material:   | 82% cotton 16% polyecter 5% spandex      |
|                  | Solited                                  | July Group: | 0-12 month                               |
| Place of Origin  | Guergány, China (Mainland)               | tive        | 20 mm                                    |
| Tear<br>Deathorn | 3000                                     | Emps.       | 30.25 g / pair                           |
| Non-Markets      | Surepe, Sinth America, Conenia,<br>Jole  | Sneum       | Spring Summer, Julium                    |
| Quality          | Best Quality                             | Colour      | pink, red                                |
| feeture          | Ensethable, Size Priendly,<br>Combatable | H00         | 2000 pains / malor                       |
|                  |                                          |             |                                          |