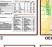

| State Name       | posores                                  | Style       | china custom newborn colour animal socks |
|------------------|------------------------------------------|-------------|------------------------------------------|
| Supply Type:     | CER / CCR, runismised<br>manufacture     | Material:   | 82% cotton 16% polyecter 5% spandex      |
|                  | Solited                                  | July Group: | 0-12 month                               |
| Place of Origin  | Guergány, China (Mainland)               | tive        | 20 mm                                    |
| Tear<br>Deathorn | 3000                                     | Emps.       | 30.25 g / pair                           |
| Non-Markets      | Surepe, Sinth America, Conenia,<br>Jole  | Sneum       | Spring Summer, Julium                    |
| Quality          | Best Quality                             | Colour      | pink, red                                |
| feeture          | Ensethable, Size Priendly,<br>Combatable | H00         | 2000 pains / malor                       |
|                  |                                          |             |                                          |