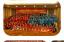

| State Name       | posores                                  | Style       | china custom newborn colour animal socks |
|------------------|------------------------------------------|-------------|------------------------------------------|
| Supply Type:     | CER / CCR, runismised<br>manufacture     | Material:   | 82% cotton 16% polyecter 5% spandex      |
|                  | Solited                                  | July Group: | 0-12 month                               |
| Place of Origin  | Guergány, China (Mainland)               | tive        | 20 mm                                    |
| Tear<br>Deathorn | 3000                                     | Emps.       | 30.25 g / pair                           |
| Non-Markets      | Surepe, Sinth America, Conenia,<br>Jole  | Sneum       | Spring Summer, Julium                    |
| Quality          | Best Quality                             | Colour      | pink, red                                |
| feeture          | Ensethable, Size Priendly,<br>Combatable | H00         | 2000 pains / malor                       |
|                  |                                          |             |                                          |