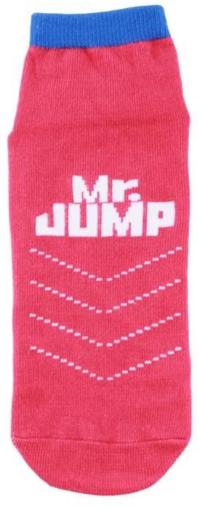

Material: 80% cotton 15% polyester 5% spandex

Color: blue,yellow,red,grey or as customized

Size: children, adult or as customized

MOQ: 1200 pairs / color

Feature: breathable,non slip,sweat-absorbent,professional

#### Function and Features

| Brand Name:  | JIXINGFENG                        | Style:     | anti slip stretch knit socks China  |
|--------------|-----------------------------------|------------|-------------------------------------|
| Supply Type: | OEM / ODM, customized manufacture | Material:  | 80% cotton 15% polyester 5% spandex |
| Technics:    | Knitted                           | Age Group: | children, adult                     |

| Place of Origin:  | Guangdong, China (Mainland)          | Size:   | 14-22 cm                      |
|-------------------|--------------------------------------|---------|-------------------------------|
| Year Established: | 2003                                 | Weight: | 25-40 g/pair                  |
| Main Markets:     | Europe, North America, Oceania, Asia | Season: | Spring, Autumn, Winter        |
| Quality:          | Best quality                         | Colour: | blue, yellow, red, grey       |
| Feature:          | Breathable, Eco-Friendly, Quick Dry  | MOQ:    | 1200 pairs / color            |
| Sample:           | We can do samples for you            | Logo:   | We can put your logo on socks |