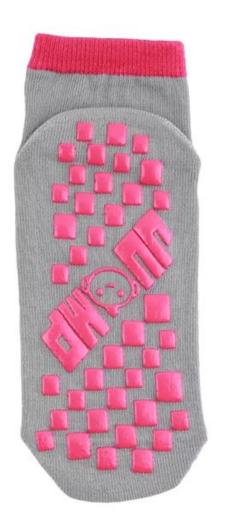

Material: 80% cotton 15% polyester 5% spandex

Color: blue,yellow,red,grey or as customized

Size: children, adult or as customized

MOQ: 1200 pairs / color

Feature: breathable,non slip,sweat-absorbent,professional

#### Function and Features

| Brand Name:  | JIXINGFENG                        | Style:     | anti slip stretch knit socks China  |
|--------------|-----------------------------------|------------|-------------------------------------|
| Supply Type: | OEM / ODM, customized manufacture | Material:  | 80% cotton 15% polyester 5% spandex |
| Technics:    | Knitted                           | Age Group: | children, adult                     |

| Place of Origin:  | Guangdong, China (Mainland)          | Size:   | 14-22 cm                      |
|-------------------|--------------------------------------|---------|-------------------------------|
| Year Established: | 2003                                 | Weight: | 25-40 g/pair                  |
| Main Markets:     | Europe, North America, Oceania, Asia | Season: | Spring, Autumn, Winter        |
| Quality:          | Best quality                         | Colour: | blue, yellow, red, grey       |
| Feature:          | Breathable, Eco-Friendly, Quick Dry  | MOQ:    | 1200 pairs / color            |
| Sample:           | We can do samples for you            | Logo:   | We can put your logo on socks |