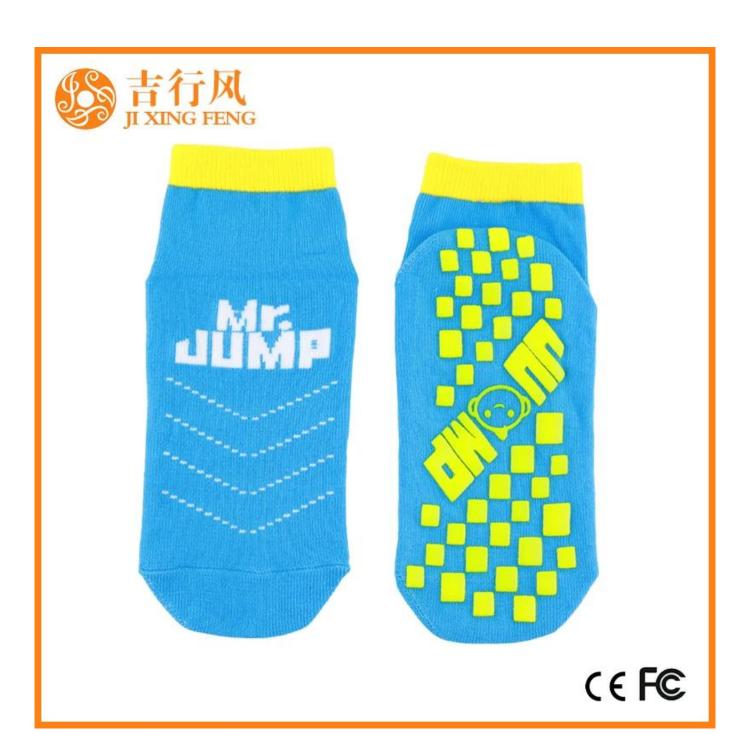

Material: 80% cotton 15% polyester 5% spandex

Color: blue,yellow,red,grey or as customized

Size: children, adult or as customized

MOQ: 1200 pairs / color

Feature: breathable,non slip,sweat-absorbent,professional

#### Function and Features

| Brand Name:  | JIXINGFENG                        | Style:     | anti slip stretch knit socks China  |
|--------------|-----------------------------------|------------|-------------------------------------|
| Supply Type: | OEM / ODM, customized manufacture | Material:  | 80% cotton 15% polyester 5% spandex |
| Technics:    | Knitted                           | Age Group: | children, adult                     |

| Place of Origin:  | Guangdong, China (Mainland)          | Size:   | 14-22 cm                      |
|-------------------|--------------------------------------|---------|-------------------------------|
| Year Established: | 2003                                 | Weight: | 25-40 g/pair                  |
| Main Markets:     | Europe, North America, Oceania, Asia | Season: | Spring, Autumn, Winter        |
| Quality:          | Best quality                         | Colour: | blue, yellow, red, grey       |
| Feature:          | Breathable, Eco-Friendly, Quick Dry  | MOQ:    | 1200 pairs / color            |
| Sample:           | We can do samples for you            | Logo:   | We can put your logo on socks |