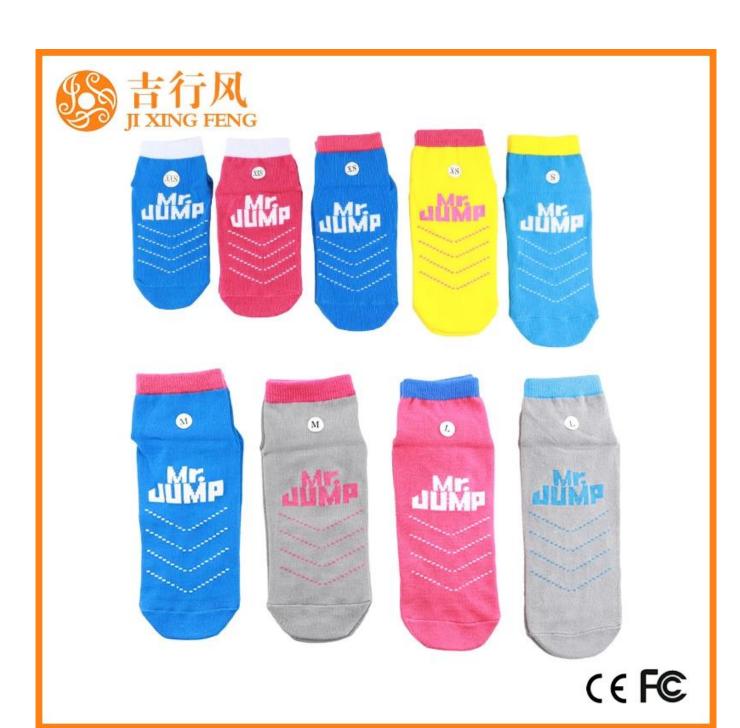

Material: 80% cotton 15% polyester 5% spandex

Color: blue,yellow,red,grey or as customized

Size: children, adult or as customized

MOQ: 1200 pairs / color

Feature: breathable,non slip,sweat-absorbent,professional

#### Function and Features

| Brand Name:  | JIXINGFENG                        | Style:     | anti slip stretch knit socks China  |
|--------------|-----------------------------------|------------|-------------------------------------|
| Supply Type: | OEM / ODM, customized manufacture | Material:  | 80% cotton 15% polyester 5% spandex |
| Technics:    | Knitted                           | Age Group: | children, adult                     |

| Place of Origin:  | Guangdong, China (Mainland)          | Size:   | 14-22 cm                      |
|-------------------|--------------------------------------|---------|-------------------------------|
| Year Established: | 2003                                 | Weight: | 25-40 g/pair                  |
| Main Markets:     | Europe, North America, Oceania, Asia | Season: | Spring, Autumn, Winter        |
| Quality:          | Best quality                         | Colour: | blue, yellow, red, grey       |
| Feature:          | Breathable, Eco-Friendly, Quick Dry  | MOQ:    | 1200 pairs / color            |
| Sample:           | We can do samples for you            | Logo:   | We can put your logo on socks |