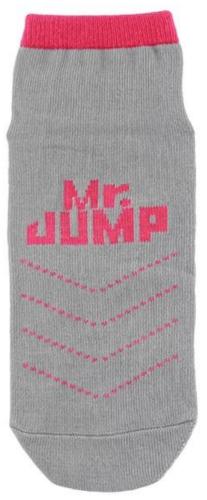

Material: 80% cotton 15% polyester 5% spandex

Color: blue,yellow,red,grey or as customized

Size: children, adult or as customized

MOQ: 1200 pairs / color

Feature: breathable,non slip,sweat-absorbent,professional

#### Function and Features

| Brand Name:  | JIXINGFENG                        | Style:     | anti slip stretch knit socks China  |
|--------------|-----------------------------------|------------|-------------------------------------|
| Supply Type: | OEM / ODM, customized manufacture | Material:  | 80% cotton 15% polyester 5% spandex |
| Technics:    | Knitted                           | Age Group: | children, adult                     |

| Place of Origin:  | Guangdong, China (Mainland)          | Size:   | 14-22 cm                      |
|-------------------|--------------------------------------|---------|-------------------------------|
| Year Established: | 2003                                 | Weight: | 25-40 g/pair                  |
| Main Markets:     | Europe, North America, Oceania, Asia | Season: | Spring, Autumn, Winter        |
| Quality:          | Best quality                         | Colour: | blue, yellow, red, grey       |
| Feature:          | Breathable, Eco-Friendly, Quick Dry  | MOQ:    | 1200 pairs / color            |
| Sample:           | We can do samples for you            | Logo:   | We can put your logo on socks |