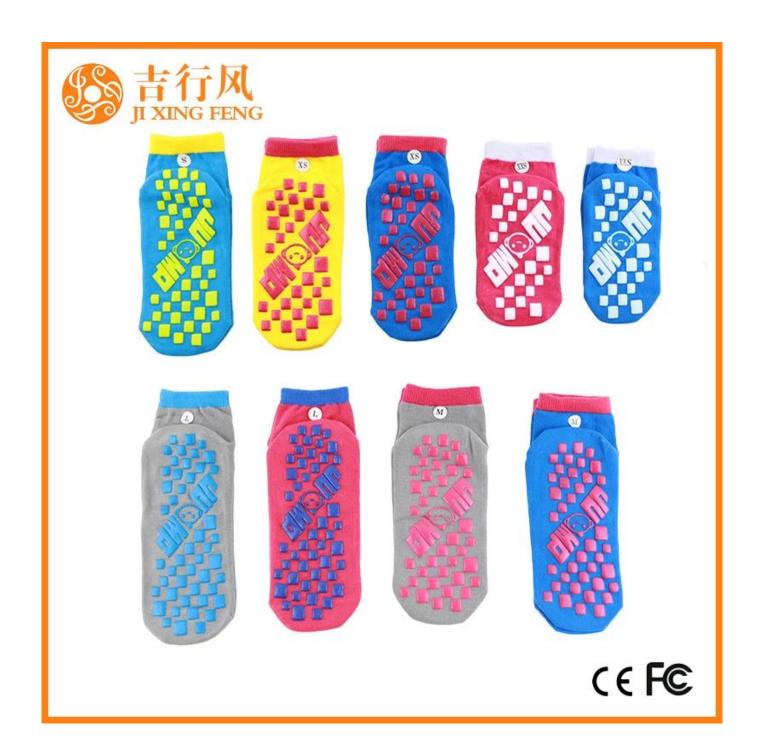

Material: 80% cotton 15% polyester 5% spandex

Color: blue,yellow,red,grey or as customized

Size: children, adult or as customized

MOQ: 1200 pairs / color

Feature: breathable,non slip,sweat-absorbent,professional

#### Function and Features

| Brand Name:  | JIXINGFENG                        | Style:     | anti slip stretch knit socks China  |
|--------------|-----------------------------------|------------|-------------------------------------|
| Supply Type: | OEM / ODM, customized manufacture | Material:  | 80% cotton 15% polyester 5% spandex |
| Technics:    | Knitted                           | Age Group: | children, adult                     |

| Place of Origin:  | Guangdong, China (Mainland)          | Size:   | 14-22 cm                      |
|-------------------|--------------------------------------|---------|-------------------------------|
| Year Established: | 2003                                 | Weight: | 25-40 g/pair                  |
| Main Markets:     | Europe, North America, Oceania, Asia | Season: | Spring, Autumn, Winter        |
| Quality:          | Best quality                         | Colour: | blue, yellow, red, grey       |
| Feature:          | Breathable, Eco-Friendly, Quick Dry  | MOQ:    | 1200 pairs / color            |
| Sample:           | We can do samples for you            | Logo:   | We can put your logo on socks |