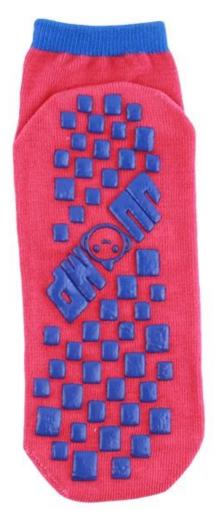

Material: 80% cotton 15% polyester 5% spandex

Color: blue,yellow,red,grey or as customized

Size: children, adult or as customized

MOQ: 1200 pairs / color

Feature: breathable,non slip,sweat-absorbent,professional

#### Function and Features

| Brand Name:  | JIXINGFENG                        | Style:     | anti slip stretch knit socks China  |
|--------------|-----------------------------------|------------|-------------------------------------|
| Supply Type: | OEM / ODM, customized manufacture | Material:  | 80% cotton 15% polyester 5% spandex |
| Technics:    | Knitted                           | Age Group: | children, adult                     |

| Place of Origin:  | Guangdong, China (Mainland)          | Size:   | 14-22 cm                      |
|-------------------|--------------------------------------|---------|-------------------------------|
| Year Established: | 2003                                 | Weight: | 25-40 g/pair                  |
| Main Markets:     | Europe, North America, Oceania, Asia | Season: | Spring, Autumn, Winter        |
| Quality:          | Best quality                         | Colour: | blue, yellow, red, grey       |
| Feature:          | Breathable, Eco-Friendly, Quick Dry  | MOQ:    | 1200 pairs / color            |
| Sample:           | We can do samples for you            | Logo:   | We can put your logo on socks |