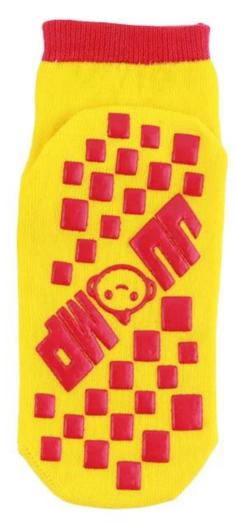

Material: 80% cotton 15% polyester 5% spandex

Color: blue,yellow,red,grey or as customized

Size: children, adult or as customized

MOQ: 1200 pairs / color

Feature: breathable,non slip,sweat-absorbent,professional

#### Function and Features

| Brand Name:  | JIXINGFENG                        | Style:     | anti slip stretch knit socks China  |
|--------------|-----------------------------------|------------|-------------------------------------|
| Supply Type: | OEM / ODM, customized manufacture | Material:  | 80% cotton 15% polyester 5% spandex |
| Technics:    | Knitted                           | Age Group: | children, adult                     |

| Place of Origin:  | Guangdong, China (Mainland)          | Size:   | 14-22 cm                      |
|-------------------|--------------------------------------|---------|-------------------------------|
| Year Established: | 2003                                 | Weight: | 25-40 g/pair                  |
| Main Markets:     | Europe, North America, Oceania, Asia | Season: | Spring, Autumn, Winter        |
| Quality:          | Best quality                         | Colour: | blue, yellow, red, grey       |
| Feature:          | Breathable, Eco-Friendly, Quick Dry  | MOQ:    | 1200 pairs / color            |
| Sample:           | We can do samples for you            | Logo:   | We can put your logo on socks |