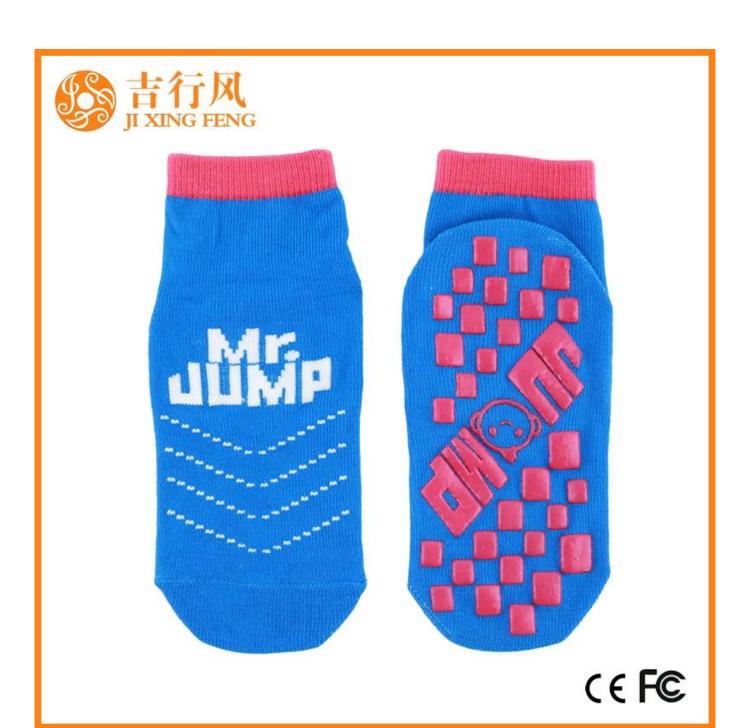

Material: 80% cotton 15% polyester 5% spandex

Color: blue,yellow,red,grey or as customized

Size: children, adult or as customized

MOQ: 1200 pairs / color

Feature: breathable,non slip,sweat-absorbent,professional

#### Function and Features

| Brand Name:  | JIXINGFENG                        | Style:     | anti slip stretch knit socks China  |
|--------------|-----------------------------------|------------|-------------------------------------|
| Supply Type: | OEM / ODM, customized manufacture | Material:  | 80% cotton 15% polyester 5% spandex |
| Technics:    | Knitted                           | Age Group: | children, adult                     |

| Place of Origin:  | Guangdong, China (Mainland)          | Size:   | 14-22 cm                      |
|-------------------|--------------------------------------|---------|-------------------------------|
| Year Established: | 2003                                 | Weight: | 25-40 g/pair                  |
| Main Markets:     | Europe, North America, Oceania, Asia | Season: | Spring, Autumn, Winter        |
| Quality:          | Best quality                         | Colour: | blue, yellow, red, grey       |
| Feature:          | Breathable, Eco-Friendly, Quick Dry  | MOQ:    | 1200 pairs / color            |
| Sample:           | We can do samples for you            | Logo:   | We can put your logo on socks |