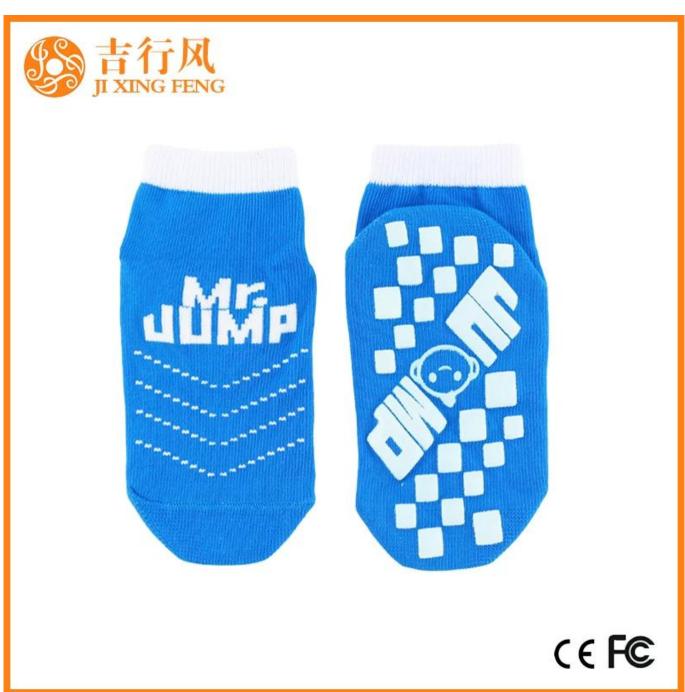

Material: 80% cotton 15% polyester 5% spandex

Color: blue,yellow,red,grey or as customized

Size: children, adult or as customized

MOQ: 1200 pairs / color

Feature: breathable,non slip,sweat-absorbent,professional

#### Function and Features

| Brand Name:  | JIXINGFENG                        | Style:     | anti slip stretch knit socks China  |
|--------------|-----------------------------------|------------|-------------------------------------|
| Supply Type: | OEM / ODM, customized manufacture | Material:  | 80% cotton 15% polyester 5% spandex |
| Technics:    | Knitted                           | Age Group: | children, adult                     |

| Place of Origin:  | Guangdong, China (Mainland)          | Size:   | 14-22 cm                      |
|-------------------|--------------------------------------|---------|-------------------------------|
| Year Established: | 2003                                 | Weight: | 25-40 g/pair                  |
| Main Markets:     | Europe, North America, Oceania, Asia | Season: | Spring, Autumn, Winter        |
| Quality:          | Best quality                         | Colour: | blue, yellow, red, grey       |
| Feature:          | Breathable, Eco-Friendly, Quick Dry  | MOQ:    | 1200 pairs / color            |
| Sample:           | We can do samples for you            | Logo:   | We can put your logo on socks |