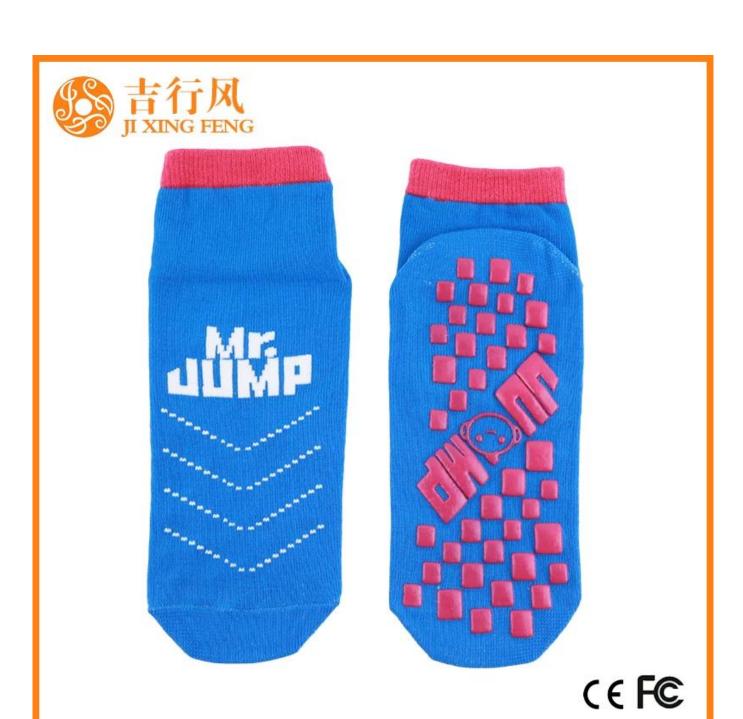

Material: 80% cotton 15% polyester 5% spandex

Color: blue,yellow,red,grey or as customized

Size: children, adult or as customized

MOQ: 1200 pairs / color

Feature: breathable,non slip,sweat-absorbent,professional

#### Function and Features

| Brand Name:  | JIXINGFENG                        | Style:     | anti slip stretch knit socks China  |
|--------------|-----------------------------------|------------|-------------------------------------|
| Supply Type: | OEM / ODM, customized manufacture | Material:  | 80% cotton 15% polyester 5% spandex |
| Technics:    | Knitted                           | Age Group: | children, adult                     |

| Place of Origin:  | Guangdong, China (Mainland)          | Size:   | 14-22 cm                      |
|-------------------|--------------------------------------|---------|-------------------------------|
| Year Established: | 2003                                 | Weight: | 25-40 g/pair                  |
| Main Markets:     | Europe, North America, Oceania, Asia | Season: | Spring, Autumn, Winter        |
| Quality:          | Best quality                         | Colour: | blue, yellow, red, grey       |
| Feature:          | Breathable, Eco-Friendly, Quick Dry  | MOQ:    | 1200 pairs / color            |
| Sample:           | We can do samples for you            | Logo:   | We can put your logo on socks |