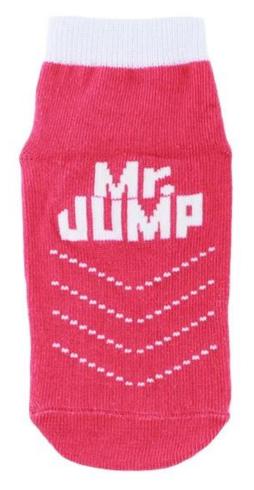

Material: 80% cotton 15% polyester 5% spandex

Color: blue,yellow,red,grey or as customized

Size: children, adult or as customized

MOQ: 1200 pairs / color

Feature: breathable,non slip,sweat-absorbent,professional

#### Function and Features

| Brand Name:  | JIXINGFENG                        | Style:     | anti slip stretch knit socks China  |
|--------------|-----------------------------------|------------|-------------------------------------|
| Supply Type: | OEM / ODM, customized manufacture | Material:  | 80% cotton 15% polyester 5% spandex |
| Technics:    | Knitted                           | Age Group: | children, adult                     |

| Place of Origin:  | Guangdong, China (Mainland)          | Size:   | 14-22 cm                      |
|-------------------|--------------------------------------|---------|-------------------------------|
| Year Established: | 2003                                 | Weight: | 25-40 g/pair                  |
| Main Markets:     | Europe, North America, Oceania, Asia | Season: | Spring, Autumn, Winter        |
| Quality:          | Best quality                         | Colour: | blue, yellow, red, grey       |
| Feature:          | Breathable, Eco-Friendly, Quick Dry  | MOQ:    | 1200 pairs / color            |
| Sample:           | We can do samples for you            | Logo:   | We can put your logo on socks |