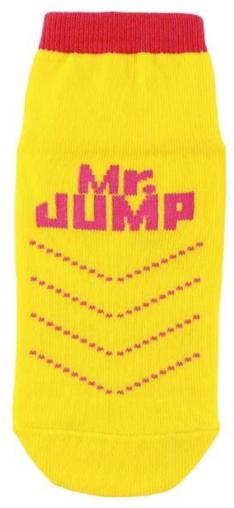

Material: 80% cotton 15% polyester 5% spandex

Color: blue,yellow,red,grey or as customized

Size: children, adult or as customized

MOQ: 1200 pairs / color

Feature: breathable,non slip,sweat-absorbent,professional

#### Function and Features

| Brand Name:  | JIXINGFENG                        | Style:     | anti slip stretch knit socks China  |
|--------------|-----------------------------------|------------|-------------------------------------|
| Supply Type: | OEM / ODM, customized manufacture | Material:  | 80% cotton 15% polyester 5% spandex |
| Technics:    | Knitted                           | Age Group: | children, adult                     |

| Place of Origin:  | Guangdong, China (Mainland)          | Size:   | 14-22 cm                      |
|-------------------|--------------------------------------|---------|-------------------------------|
| Year Established: | 2003                                 | Weight: | 25-40 g/pair                  |
| Main Markets:     | Europe, North America, Oceania, Asia | Season: | Spring, Autumn, Winter        |
| Quality:          | Best quality                         | Colour: | blue, yellow, red, grey       |
| Feature:          | Breathable, Eco-Friendly, Quick Dry  | MOQ:    | 1200 pairs / color            |
| Sample:           | We can do samples for you            | Logo:   | We can put your logo on socks |