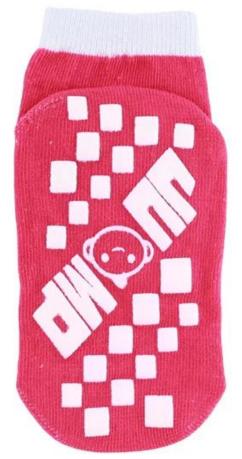

Material: 80% cotton 15% polyester 5% spandex

Color: blue,yellow,red,grey or as customized

Size: children, adult or as customized

MOQ: 1200 pairs / color

Feature: breathable,non slip,sweat-absorbent,professional

#### Function and Features

| Brand Name:  | JIXINGFENG                        | Style:     | anti slip stretch knit socks China  |
|--------------|-----------------------------------|------------|-------------------------------------|
| Supply Type: | OEM / ODM, customized manufacture | Material:  | 80% cotton 15% polyester 5% spandex |
| Technics:    | Knitted                           | Age Group: | children, adult                     |

| Place of Origin:  | Guangdong, China (Mainland)          | Size:   | 14-22 cm                      |
|-------------------|--------------------------------------|---------|-------------------------------|
| Year Established: | 2003                                 | Weight: | 25-40 g/pair                  |
| Main Markets:     | Europe, North America, Oceania, Asia | Season: | Spring, Autumn, Winter        |
| Quality:          | Best quality                         | Colour: | blue, yellow, red, grey       |
| Feature:          | Breathable, Eco-Friendly, Quick Dry  | MOQ:    | 1200 pairs / color            |
| Sample:           | We can do samples for you            | Logo:   | We can put your logo on socks |