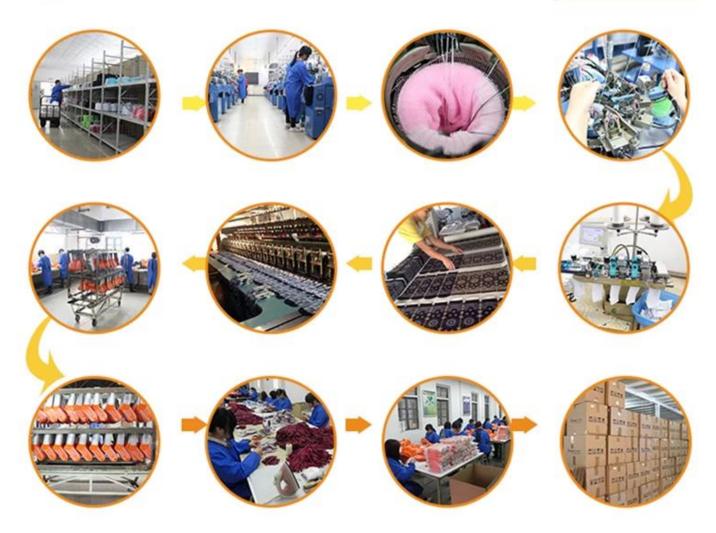

roup: | children, adult                     |

| Place of Origin:  | Guangdong, China (Mainland)          | Size:   | 14-22 cm                      |
|-------------------|--------------------------------------|---------|-------------------------------|
| Year Established: | 2003                                 | Weight: | 25-40 g/pair                  |
| Main Markets:     | Europe, North America, Oceania, Asia | Season: | Spring, Autumn, Winter        |
| Quality:          | Best quality                         | Colour: | blue, yellow, red, grey       |
| Feature:          | Breathable, Eco-Friendly, Quick Dry  | MOQ:    | 1200 pairs / color            |
| Sample:           | We can do samples for you            | Logo:   | We can put your logo on socks |





## **Production Process**



### **Packing & Shipping:**

- 1) one pair a small polybag, one dozen a big polybag, 360 pairs in one carton. 2) or as per customer's requirment.
- 3)shipping by sea,air,express delivery.



















## Our Team















## **Contact Information**

TEL:86-0757-85657751

FAX:86-0757-85623331

MP:86-13326795658

E-MAIL:jixingfeng@jxffactory.com

ADDRESS: Dabu Management Area, Lishui Town,

Nanhai District, Foshan City, Guang Dong

Your satisfaction is our ultimate goal!