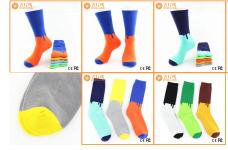

| Brand Name:       | providence                               | Style:     | custom-mens sacks China                     |  |
|-------------------|------------------------------------------|------------|---------------------------------------------|--|
| Supply Type:      | OEM / ODM, customized manufacture        | Material   | 81% cotton 14% polyester 5% spandex         |  |
| Technics          | Kristed                                  | Age Group. | men                                         |  |
| Place of Origin   | Guangdong, China (Mainland)              | \$2K       | 22 on                                       |  |
| Year<br>Ecobioted | 2003                                     | weight     | \$0-55 g / pair                             |  |
| Main Warkets      | Surope, North America, Oceania,<br>Asia  | Season:    | Spring, Autumn, Winter                      |  |
| Quality:          | Best Quality                             | Colour     | yellow, apricot, orange, black, green, blue |  |
| Feature           | Breathable, Eco-Friendly,<br>Confortable | мор        | 1000 pairs / color                          |  |
| Sample:           | We can do samples for you                | L000       | title can put your loss on socks            |  |