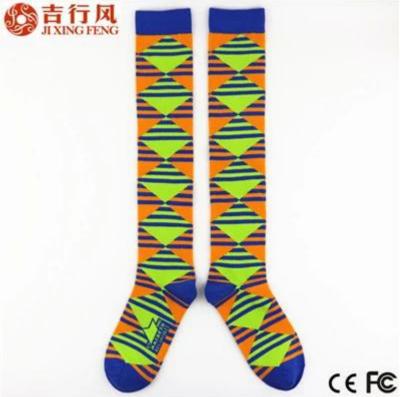

#### Function and Features[]

| Brand Name:       | JIXINGFENG                        | Style:     | long cotton stripe men socks        |
|-------------------|-----------------------------------|------------|-------------------------------------|
| Supply Type:      | OEM / ODM, customized manufacture | Material:  | 75% cotton 20% polyester 5% spandex |
| Technics:         | Knitted                           | Age Group: | teenager, men                       |
| Place of Origin:  | Guangdong, China (Mainland)       | Size:      | 20-22 cm                            |
| Year Established: | 2003                              | Weight:    | 50-60 g / pair                      |

| Main Markets: | Europe, North America, Oceania, Asia | Season: | Spring, Summer, Autumn, Winter |
|---------------|--------------------------------------|---------|--------------------------------|
| Quality:      | best quality                         | Colour: | blue, green                    |
| Feature:      | Breathable, Eco-Friendly, Quick Dry  | MOQ:    | 1000 pairs / color             |
| Sample:       | we can do samples for you            | Logo:   | We can put your logo on socks  |