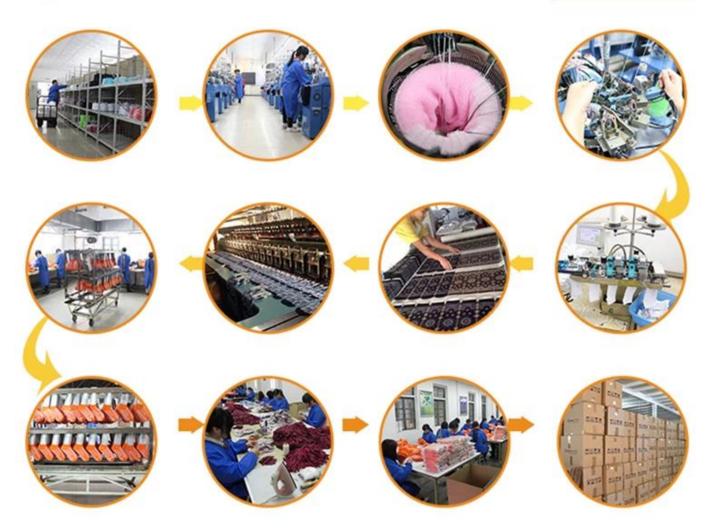

er, men                       |
| Place of Origin:  | Guangdong, China (Mainland)       | Size:      | 20-22 cm                            |
| Year Established: | 2003                              | Weight:    | 50-60 g / pair                      |

| Main Markets: | Europe, North America, Oceania, Asia | Season: | Spring, Summer, Autumn, Winter |
|---------------|--------------------------------------|---------|--------------------------------|
| Quality:      | best quality                         | Colour: | blue, green                    |
| Feature:      | Breathable, Eco-Friendly, Quick Dry  | MOQ:    | 1000 pairs / color             |
| Sample:       | we can do samples for you            | Logo:   | We can put your logo on socks  |



# More Product





# **Production Process**



## **Packing & Shipping:**

- 1)one pair a polybag, 1 dozen a big polybag, 360 pairs one carton. 2)or as per customer's requirment. 3)shipping by sea,air,express delivery.



### **Company Information:**

Over a Decade of Sock Manufacturing Experience

Founded in 2003, Jixingfeng Knitting Factory is a professional OEM socks and tights hosiery manufacturer which has more than 200 machines and hundred-odd workers. With over 14-year experience, we can provide you with strong technical support.

### Offering a Wide Range of Products

Our main products include all kinds of men, women, children and baby socks, and also mobile bags, leggings, headbands and many different knitted products. So you're able to find the products you need easily from us.

### **Monthly Production Capacity of 400,000