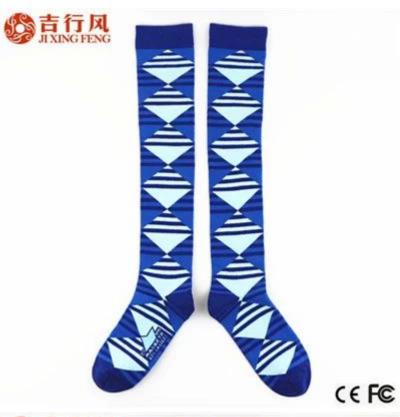

#### Function and Features[]

| Brand Name:       | JIXINGFENG                        | Style:     | long cotton stripe men socks        |
|-------------------|-----------------------------------|------------|-------------------------------------|
| Supply Type:      | OEM / ODM, customized manufacture | Material:  | 75% cotton 20% polyester 5% spandex |
| Technics:         | Knitted                           | Age Group: | teenager, men                       |
| Place of Origin:  | Guangdong, China (Mainland)       | Size:      | 20-22 cm                            |
| Year Established: | 2003                              | Weight:    | 50-60 g / pair                      |

| Main Markets: | Europe, North America, Oceania, Asia | Season: | Spring, Summer, Autumn, Winter |
|---------------|--------------------------------------|---------|--------------------------------|
| Quality:      | best quality                         | Colour: | blue, green                    |
| Feature:      | Breathable, Eco-Friendly, Quick Dry  | MOQ:    | 1000 pairs / color             |
| Sample:       | we can do samples for you            | Logo:   | We can put your logo on socks  |