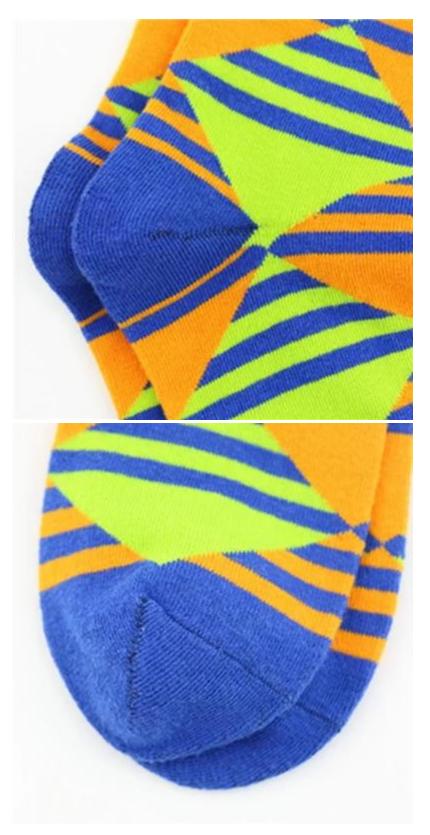

#### Function and Features[]

| Brand Name:       | JIXINGFENG                        | Style:     | long cotton stripe men socks        |
|-------------------|-----------------------------------|------------|-------------------------------------|
| Supply Type:      | OEM / ODM, customized manufacture | Material:  | 75% cotton 20% polyester 5% spandex |
| Technics:         | Knitted                           | Age Group: | teenager, men                       |
| Place of Origin:  | Guangdong, China (Mainland)       | Size:      | 20-22 cm                            |
| Year Established: | 2003                              | Weight:    | 50-60 g / pair                      |

| Main Markets: | Europe, North America, Oceania, Asia | Season: | Spring, Summer, Autumn, Winter |
|---------------|--------------------------------------|---------|--------------------------------|
| Quality:      | best quality                         | Colour: | blue, green                    |
| Feature:      | Breathable, Eco-Friendly, Quick Dry  | MOQ:    | 1000 pairs / color             |
| Sample:       | we can do samples for you            | Logo:   | We can put your logo on socks  |