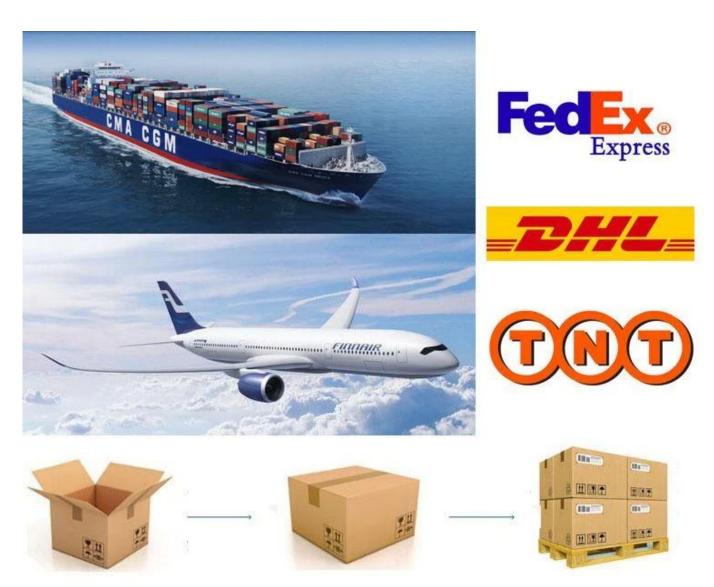

## **Packing & Shipping:**

- 1)one pair a polybag, 1 dozen a big polybag, 360 pairs one carton. 2)or as per customer's requirment. 3)shipping by sea,air,express delivery.