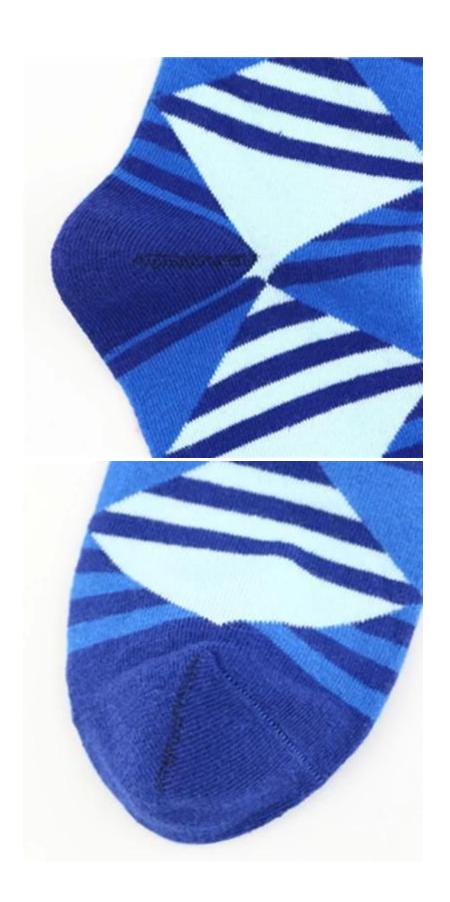

#### Function and Features[]

| Brand Name:       | JIXINGFENG                        | Style:     | long cotton stripe men socks        |
|-------------------|-----------------------------------|------------|-------------------------------------|
| Supply Type:      | OEM / ODM, customized manufacture | Material:  | 75% cotton 20% polyester 5% spandex |
| Technics:         | Knitted                           | Age Group: | teenager, men                       |
| Place of Origin:  | Guangdong, China (Mainland)       | Size:      | 20-22 cm                            |
| Year Established: | 2003                              | Weight:    | 50-60 g / pair                      |

| Main Markets: | Europe, North America, Oceania, Asia | Season: | Spring, Summer, Autumn, Winter |
|---------------|--------------------------------------|---------|--------------------------------|
| Quality:      | best quality                         | Colour: | blue, green                    |
| Feature:      | Breathable, Eco-Friendly, Quick Dry  | MOQ:    | 1000 pairs / color             |
| Sample:       | we can do samples for you            | Logo:   | We can put your logo on socks  |