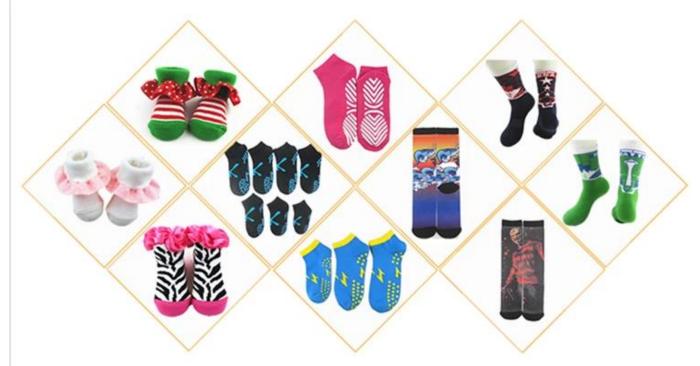

| Age Group: | teenager, men                       |
| Place of Origin:  | Guangdong, China (Mainland)       | Size:      | 20-22 cm                            |
| Year Established: | 2003                              | Weight:    | 50-60 g / pair                      |

| Main Markets: | Europe, North America, Oceania, Asia | Season: | Spring, Summer, Autumn, Winter |
|---------------|--------------------------------------|---------|--------------------------------|
| Quality:      | best quality                         | Colour: | blue, green                    |
| Feature:      | Breathable, Eco-Friendly, Quick Dry  | MOQ:    | 1000 pairs / color             |
| Sample:       | we can do samples for you            | Logo:   | We can put your logo on socks  |



# More Product





# **Production Process**



## **Packing & Shipping:**

- 1)one pair a polybag, 1 dozen a big polybag, 360 pairs one carton. 2)or as per customer's requirment. 3)shipping by sea,air,express delivery.



### **Company Information:**

Over a Decade of Sock Manufacturing Experience

Founded in 2003, Jixingfeng Knitting Factory is a professional OEM socks and tights hosiery manufacturer which has more than 200 machines and hundred-odd workers. With over 14-year experience, we can provide you with strong technical support.

### Offering a Wide Range of Products

Our main products include all kinds of men, women, children and baby socks, and also mobile bags, leggings, headbands and many different knitted products. So you're able to find the products you need easily from us.

### **Monthly P