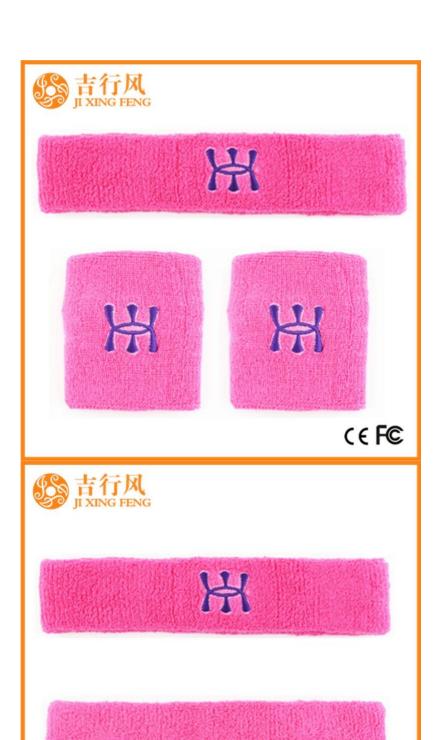

Material: 83% cotton 17% spandex Color: black,blue,red,grey or as customized Size: 22 \* 4 cm MOQ: 1000 pieces / color Feature: sweat-absorbent.comfortable.sporty,breathable Packing: as per customer's requirment Trade Term: EXW or FOB

CEF©

If you want to get more information about wristband and headband, you can click embroidery headband suppliers.

| Brand Name:       | JIXINGFENG                                  | Style:     | custom logo headband China       |
|-------------------|---------------------------------------------|------------|----------------------------------|
| Supply Type:      | OEM / ODM, customized manufacture           | Material:  | 83% cotton 17% spandex           |
| Technics:         | Knitted                                     | Age Group: | teenager, adult                  |
| Place of Origin:  | Guangdong, China (Mainland)                 | Size:      | 22 * 4 cm                        |
| Year Established: | 2003                                        | Weight:    | 17 g / piece                     |
| Main Markets:     | Europe, North America, Oceania, Asia        | Season:    | Spring, Summer, Autumn, Winter   |
| Quality:          | best quality                                | Colour:    | black, blue, red, grey           |
| Feature:          | sweat-absorbent, Eco-Friendly, Quick<br>Dry | MOQ:       | 1000 pieces / color              |
| Sample:           | we can do samples for you                   | Logo:      | We can put your logo on headband |