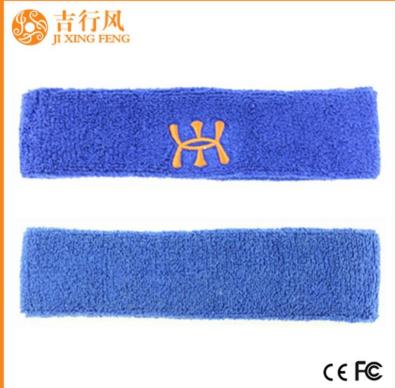

Material: 83% cotton 17% spandex Color: black,blue,red,grey or as customized Size: 22 \* 4 cm MOQ: 1000 pieces / color Feature: sweat-absorbent.comfortable.sporty,breathable Packing: as per customer's requirment Trade Term: EXW or FOB

CEF©

If you want to get more information about wristband and headband, you can click embroidery headband suppliers.

| Brand Name:       | JIXINGFENG                                  | Style:     | custom logo headband China       |
|-------------------|---------------------------------------------|------------|----------------------------------|
| Supply Type:      | OEM / ODM, customized manufacture           | Material:  | 83% cotton 17% spandex           |
| Technics:         | Knitted                                     | Age Group: | teenager, adult                  |
| Place of Origin:  | Guangdong, China (Mainland)                 | Size:      | 22 * 4 cm                        |
| Year Established: | 2003                                        | Weight:    | 17 g / piece                     |
| Main Markets:     | Europe, North America, Oceania, Asia        | Season:    | Spring, Summer, Autumn, Winter   |
| Quality:          | best quality                                | Colour:    | black, blue, red, grey           |
| Feature:          | sweat-absorbent, Eco-Friendly, Quick<br>Dry | MOQ:       | 1000 pieces / color              |
| Sample:           | we can do samples for you                   | Logo:      | We can put your logo on headband |