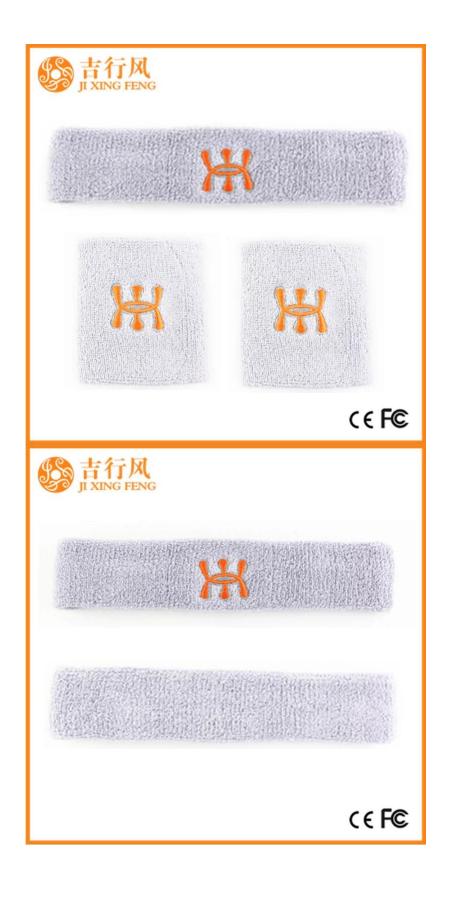

Material: 83% cotton 17% spandex Color: black,blue,red,grey or as customized Size: 22 \* 4 cm MOQ: 1000 pieces / color Feature: sweat-absorbent.comfortable.sporty,breathable Packing: as per customer's requirment Trade Term: EXW or FOB

CEF©

If you want to get more information about wristband and headband, you can click embroidery headband suppliers.

| Brand Name:       | JIXINGFENG                                  | Style:     | custom logo headband China       |
|-------------------|---------------------------------------------|------------|----------------------------------|
| Supply Type:      | OEM / ODM, customized manufacture           | Material:  | 83% cotton 17% spandex           |
| Technics:         | Knitted                                     | Age Group: | teenager, adult                  |
| Place of Origin:  | Guangdong, China (Mainland)                 | Size:      | 22 * 4 cm                        |
| Year Established: | 2003                                        | Weight:    | 17 g / piece                     |
| Main Markets:     | Europe, North America, Oceania, Asia        | Season:    | Spring, Summer, Autumn, Winter   |
| Quality:          | best quality                                | Colour:    | black, blue, red, grey           |
| Feature:          | sweat-absorbent, Eco-Friendly, Quick<br>Dry | MOQ:       | 1000 pieces / color              |
| Sample:           | we can do samples for you                   | Logo:      | We can put your logo on headband |