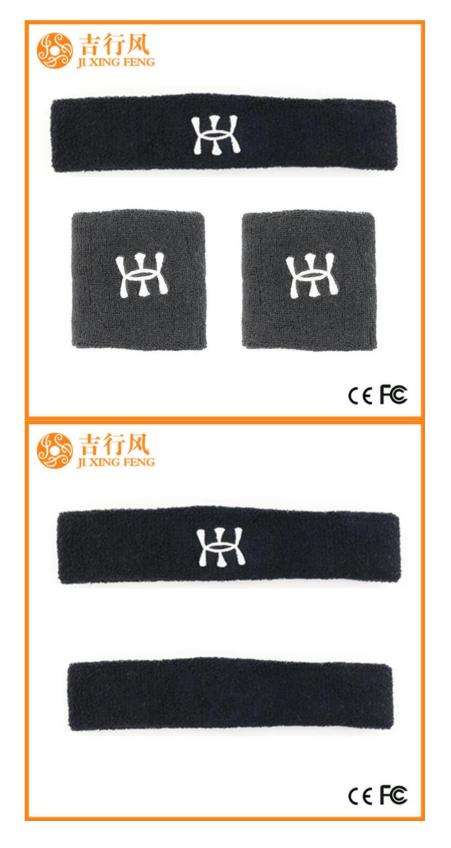

Material: 83% cotton 17% spandex Color: black,blue,red,grey or as customized Size: 22 \* 4 cm MOQ: 1000 pieces / color Feature: sweat-absorbent.comfortable.sporty,breathable Packing: as per customer's requirment Trade Term: EXW or FOB

CEF©

If you want to get more information about wristband and headband, you can click embroidery headband suppliers.

| Brand Name:       | JIXINGFENG                                  | Style:     | custom logo headband China       |
|-------------------|---------------------------------------------|------------|----------------------------------|
| Supply Type:      | OEM / ODM, customized manufacture           | Material:  | 83% cotton 17% spandex           |
| Technics:         | Knitted                                     | Age Group: | teenager, adult                  |
| Place of Origin:  | Guangdong, China (Mainland)                 | Size:      | 22 * 4 cm                        |
| Year Established: | 2003                                        | Weight:    | 17 g / piece                     |
| Main Markets:     | Europe, North America, Oceania, Asia        | Season:    | Spring, Summer, Autumn, Winter   |
| Quality:          | best quality                                | Colour:    | black, blue, red, grey           |
| Feature:          | sweat-absorbent, Eco-Friendly, Quick<br>Dry | MOQ:       | 1000 pieces / color              |
| Sample:           | we can do samples for you                   | Logo:      | We can put your logo on headband |