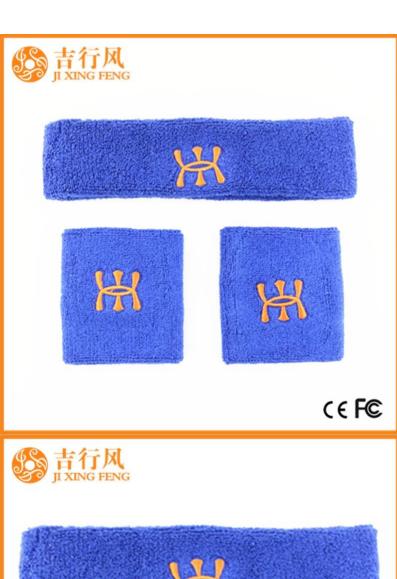

Material: 83% cotton 17% spandex Color: black,blue,red,grey or as customized Size: 22 \* 4 cm MOQ: 1000 pieces / color Feature: sweat-absorbent.comfortable.sporty,breathable Packing: as per customer's requirment Trade Term: EXW or FOB

CEF©

If you want to get more information about wristband and headband, you can click embroidery headband suppliers.

| Brand Name:       | JIXINGFENG                                  | Style:     | custom logo headband China       |
|-------------------|---------------------------------------------|------------|----------------------------------|
| Supply Type:      | OEM / ODM, customized manufacture           | Material:  | 83% cotton 17% spandex           |
| Technics:         | Knitted                                     | Age Group: | teenager, adult                  |
| Place of Origin:  | Guangdong, China (Mainland)                 | Size:      | 22 * 4 cm                        |
| Year Established: | 2003                                        | Weight:    | 17 g / piece                     |
| Main Markets:     | Europe, North America, Oceania, Asia        | Season:    | Spring, Summer, Autumn, Winter   |
| Quality:          | best quality                                | Colour:    | black, blue, red, grey           |
| Feature:          | sweat-absorbent, Eco-Friendly, Quick<br>Dry | MOQ:       | 1000 pieces / color              |
| Sample:           | we can do samples for you                   | Logo:      | We can put your logo on headband |