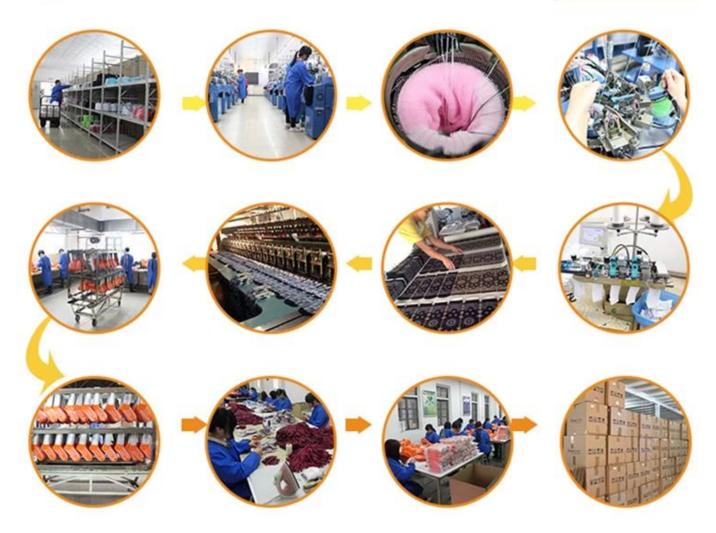

roup: | women                               |

| Place of Origin:  | Guangdong, China (Mainland)          | Size:   | 18-20 cm                      |
|-------------------|--------------------------------------|---------|-------------------------------|
| Year Established: | 2003                                 | Weight: | 55-60 g/pair                  |
| Main Markets:     | Europe, North America, Oceania, Asia | Season: | Spring, Autumn, Winter        |
| Quality:          | best quality                         | Colour: | grey                          |
| Feature:          | Breathable, Eco-Friendly, Quick Dry  | MOQ:    | 1000 pairs / color            |
| Sample:           | we can do samples for you            | Logo:   | We can put your logo on socks |





## **Production Process**



### **Packing & Shipping:**

- 1) one pair a small polybag, one dozen a big polybag, 360 pairs in one carton. 2) or as per customer's requirment.
- 3)shipping by sea,air,express delivery.



















## Our Team















## **Contact Information**

TEL:86-0757-85657751

FAX:86-0757-85623331

MP:86-13326795658

E-MAIL:jixingfeng@jxffactory.com

ADDRESS: Dabu Management Area, Lishui Town,

Nanhai District, Foshan City, Guang Dong

Your satisfaction is our ultimate goal!