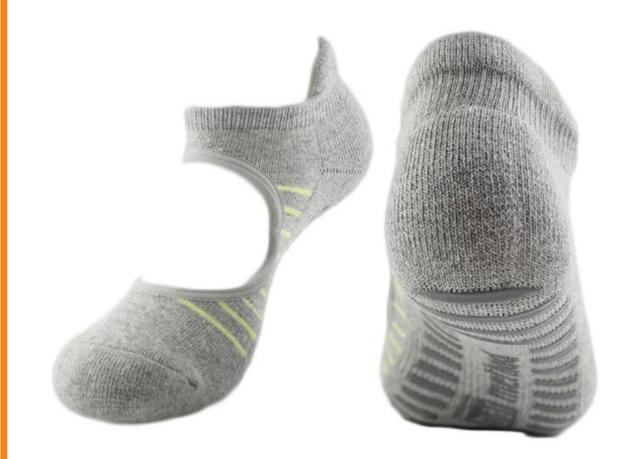

Material: 76% cotton 19% polyester 5% spandex

Color: grey or as customized Size: women or as customized

MOQ: 1200 pairs / color

Feature: professional, sweat-absorbent, non slip, breathable

Packing: as per customer's requirment

#### Function and Features

| Brand Name:  | JIXINGFENG                        | Style:     | wholesale custom dance socks        |
|--------------|-----------------------------------|------------|-------------------------------------|
| Supply Type: | OEM / ODM, customized manufacture | Material:  | 76% cotton 19% polyester 5% spandex |
| Technics:    | Knitted                           | Age Group: | women                               |

| Place of Origin:  | Guangdong, China (Mainland)          | Size:   | 18-20 cm                      |
|-------------------|--------------------------------------|---------|-------------------------------|
| Year Established: | 2003                                 | Weight: | 55-60 g/pair                  |
| Main Markets:     | Europe, North America, Oceania, Asia | Season: | Spring, Autumn, Winter        |
| Quality:          | best quality                         | Colour: | grey                          |
| Feature:          | Breathable, Eco-Friendly, Quick Dry  | MOQ:    | 1000 pairs / color            |
| Sample:           | we can do samples for you            | Logo:   | We can put your logo on socks |