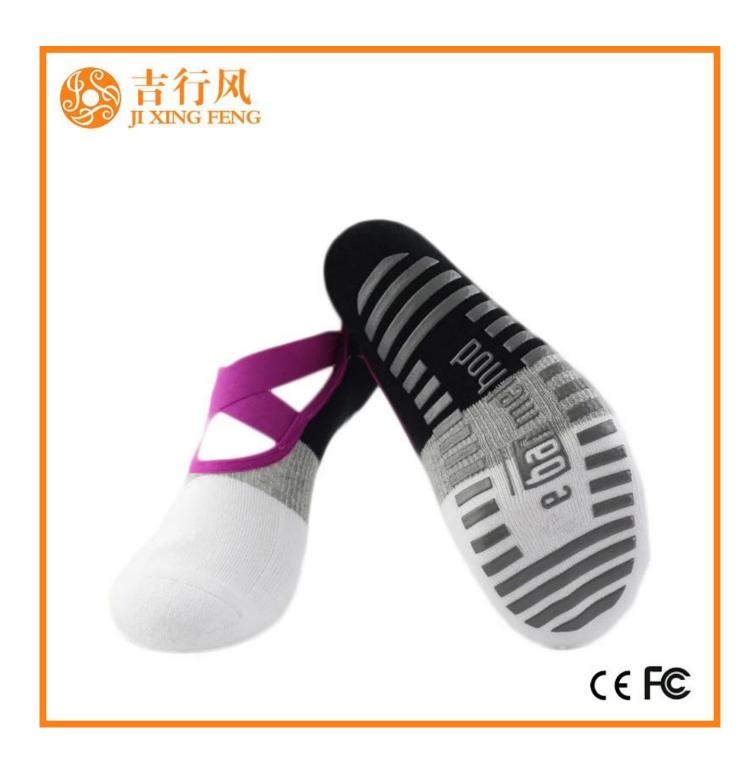

Material: 76% cotton 19% polyester 5% spandex

Color: grey or as customized Size: women or as customized

MOQ: 1200 pairs / color

Feature: professional, sweat-absorbent, non slip, breathable

Packing: as per customer's requirment

#### Function and Features

| Brand Name:  | JIXINGFENG                        | Style:     | wholesale custom dance socks        |
|--------------|-----------------------------------|------------|-------------------------------------|
| Supply Type: | OEM / ODM, customized manufacture | Material:  | 76% cotton 19% polyester 5% spandex |
| Technics:    | Knitted                           | Age Group: | women                               |

| Place of Origin:  | Guangdong, China (Mainland)          | Size:   | 18-20 cm                      |
|-------------------|--------------------------------------|---------|-------------------------------|
| Year Established: | 2003                                 | Weight: | 55-60 g/pair                  |
| Main Markets:     | Europe, North America, Oceania, Asia | Season: | Spring, Autumn, Winter        |
| Quality:          | best quality                         | Colour: | grey                          |
| Feature:          | Breathable, Eco-Friendly, Quick Dry  | MOQ:    | 1000 pairs / color            |
| Sample:           | we can do samples for you            | Logo:   | We can put your logo on socks |