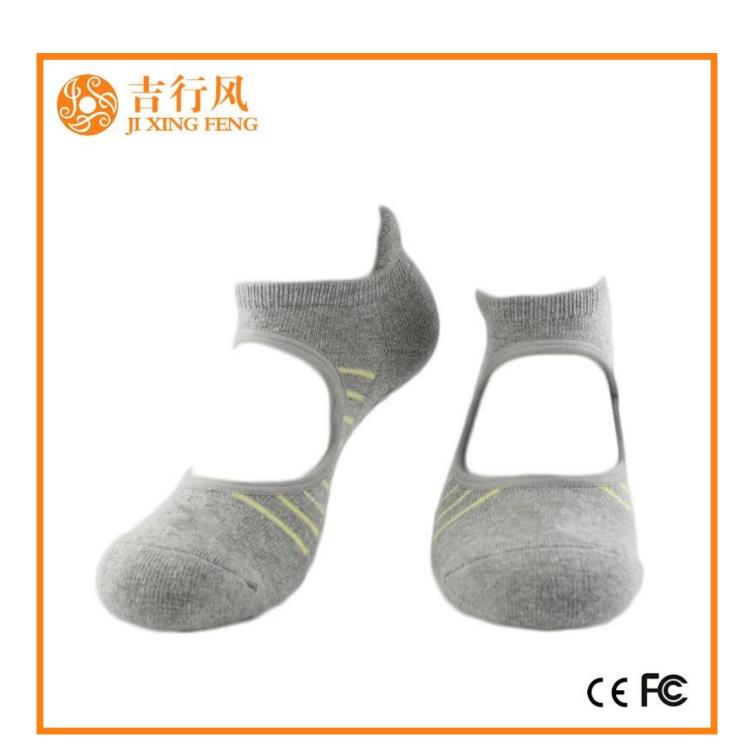

Material: 76% cotton 19% polyester 5% spandex

Color: grey or as customized Size: women or as customized

MOQ: 1200 pairs / color

Feature: professional, sweat-absorbent, non slip, breathable

Packing: as per customer's requirment

#### Function and Features

| Brand Name:  | JIXINGFENG                        | Style:     | wholesale custom dance socks        |
|--------------|-----------------------------------|------------|-------------------------------------|
| Supply Type: | OEM / ODM, customized manufacture | Material:  | 76% cotton 19% polyester 5% spandex |
| Technics:    | Knitted                           | Age Group: | women                               |

| Place of Origin:  | Guangdong, China (Mainland)          | Size:   | 18-20 cm                      |
|-------------------|--------------------------------------|---------|-------------------------------|
| Year Established: | 2003                                 | Weight: | 55-60 g/pair                  |
| Main Markets:     | Europe, North America, Oceania, Asia | Season: | Spring, Autumn, Winter        |
| Quality:          | best quality                         | Colour: | grey                          |
| Feature:          | Breathable, Eco-Friendly, Quick Dry  | MOQ:    | 1000 pairs / color            |
| Sample:           | we can do samples for you            | Logo:   | We can put your logo on socks |