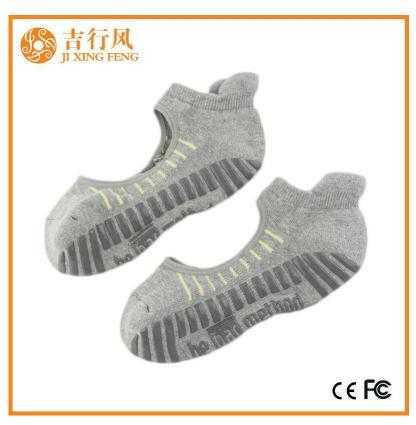

Material: 76% cotton 19% polyester 5% spandex

Color: grey or as customized Size: women or as customized

MOQ: 1200 pairs / color

Feature: professional, sweat-absorbent, non slip, breathable

Packing: as per customer's requirment

#### Function and Features

| Brand Name:  | JIXINGFENG                        | Style:     | wholesale custom dance socks        |
|--------------|-----------------------------------|------------|-------------------------------------|
| Supply Type: | OEM / ODM, customized manufacture | Material:  | 76% cotton 19% polyester 5% spandex |
| Technics:    | Knitted                           | Age Group: | women                               |

| Place of Origin:  | Guangdong, China (Mainland)          | Size:   | 18-20 cm                      |
|-------------------|--------------------------------------|---------|-------------------------------|
| Year Established: | 2003                                 | Weight: | 55-60 g/pair                  |
| Main Markets:     | Europe, North America, Oceania, Asia | Season: | Spring, Autumn, Winter        |
| Quality:          | best quality                         | Colour: | grey                          |
| Feature:          | Breathable, Eco-Friendly, Quick Dry  | MOQ:    | 1000 pairs / color            |
| Sample:           | we can do samples for you            | Logo:   | We can put your logo on socks |