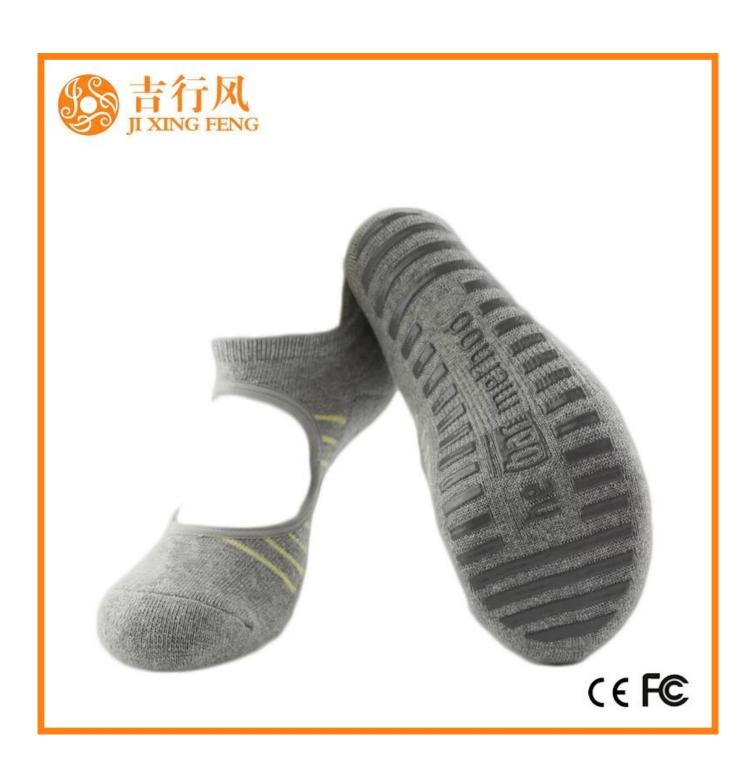

Material: 76% cotton 19% polyester 5% spandex

Color: grey or as customized Size: women or as customized

MOQ: 1200 pairs / color

Feature: professional, sweat-absorbent, non slip, breathable

Packing: as per customer's requirment

#### Function and Features

| Brand Name:  | JIXINGFENG                        | Style:     | wholesale custom dance socks        |
|--------------|-----------------------------------|------------|-------------------------------------|
| Supply Type: | OEM / ODM, customized manufacture | Material:  | 76% cotton 19% polyester 5% spandex |
| Technics:    | Knitted                           | Age Group: | women                               |

| Place of Origin:  | Guangdong, China (Mainland)          | Size:   | 18-20 cm                      |
|-------------------|--------------------------------------|---------|-------------------------------|
| Year Established: | 2003                                 | Weight: | 55-60 g/pair                  |
| Main Markets:     | Europe, North America, Oceania, Asia | Season: | Spring, Autumn, Winter        |
| Quality:          | best quality                         | Colour: | grey                          |
| Feature:          | Breathable, Eco-Friendly, Quick Dry  | MOQ:    | 1000 pairs / color            |
| Sample:           | we can do samples for you            | Logo:   | We can put your logo on socks |