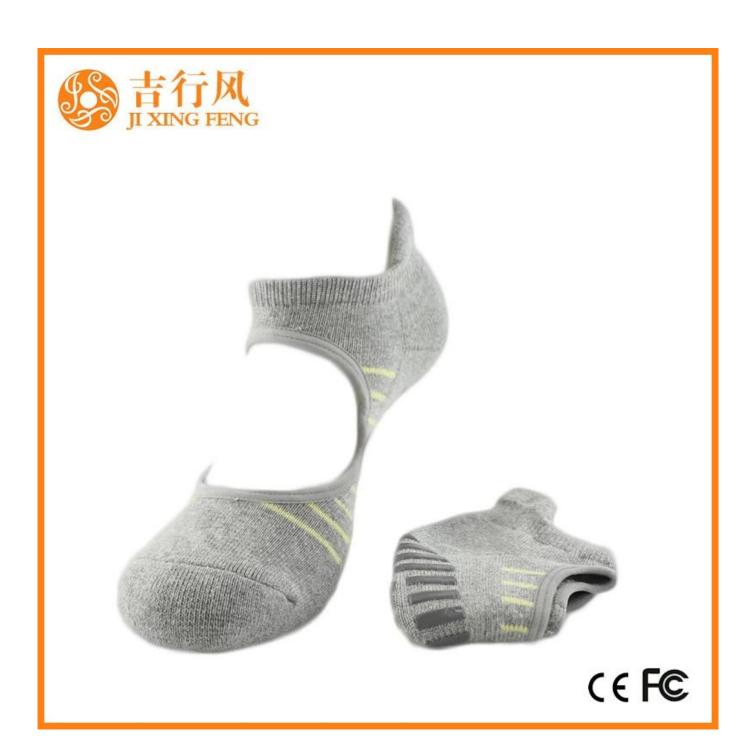

Material: 76% cotton 19% polyester 5% spandex

Color: grey or as customized Size: women or as customized

MOQ: 1200 pairs / color

Feature: professional, sweat-absorbent, non slip, breathable

Packing: as per customer's requirment

#### Function and Features

| Brand Name:  | JIXINGFENG                        | Style:     | wholesale custom dance socks        |
|--------------|-----------------------------------|------------|-------------------------------------|
| Supply Type: | OEM / ODM, customized manufacture | Material:  | 76% cotton 19% polyester 5% spandex |
| Technics:    | Knitted                           | Age Group: | women                               |

| Place of Origin:  | Guangdong, China (Mainland)          | Size:   | 18-20 cm                      |
|-------------------|--------------------------------------|---------|-------------------------------|
| Year Established: | 2003                                 | Weight: | 55-60 g/pair                  |
| Main Markets:     | Europe, North America, Oceania, Asia | Season: | Spring, Autumn, Winter        |
| Quality:          | best quality                         | Colour: | grey                          |
| Feature:          | Breathable, Eco-Friendly, Quick Dry  | MOQ:    | 1000 pairs / color            |
| Sample:           | we can do samples for you            | Logo:   | We can put your logo on socks |