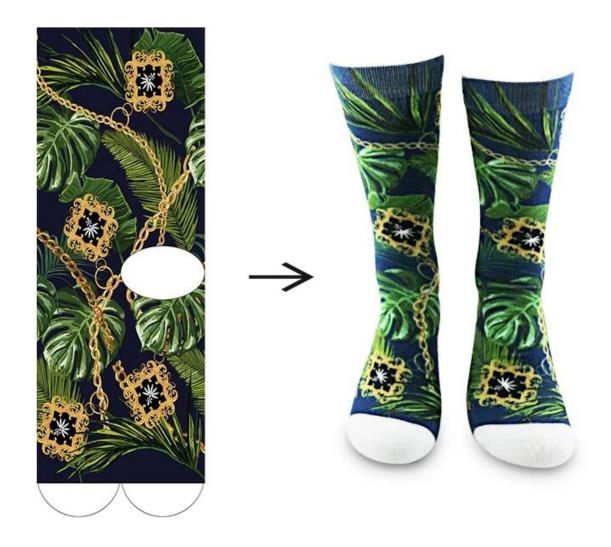

Name: Print Sock Manufacturer China
Material: 85% polyester 15% spandex
Color: customized any color
Size: men, women or as customized
MOQ: 1000 pairs
Feature: fashion popular breathable comfortable
Packing: as per customer's requirment
Trade Term: EXW or FOB

#### Function and Features

| Brand Name:  | JIXINGFENG                        | Style:    | customized printing socks maker |
|--------------|-----------------------------------|-----------|---------------------------------|
| Supply Type: | OEM / ODM, customized manufacture | Material: | 85% polyester 15% spandex       |

| Technics:            | Knitted, 360°digital thermal transfer printing | Age Group: | men, women                     |
|----------------------|------------------------------------------------|------------|--------------------------------|
| Place of Origin:     | Guangdong, China (Mainland)                    | Size:      | 44 cm                          |
| Year<br>Established: | 2003                                           | Weight:    | 85 g/pair                      |
| Main Markets:        | Europe, North America, Oceania,<br>Asia        | Season:    | Spring, Summer, Autumn, Winter |
| Quality:             | Best quality                                   | Colour:    | any color                      |
| Feature:             | Breathable, Eco-Friendly, Quick Dry            | MOQ:       | 1000 pairs                     |
| Sample:              | We can do samples for you                      | Logo:      | We can put your logo on socks  |