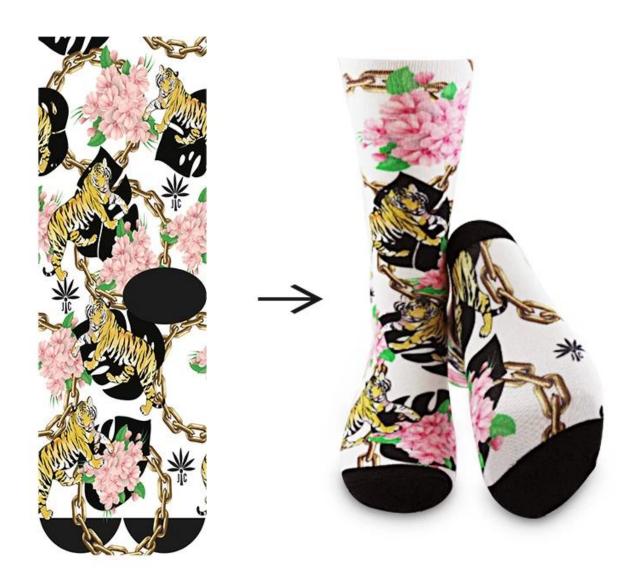

Name: Print Sock Manufacturer China
Material: 85% polyester 15% spandex
Color: customized any color
Size: men, women or as customized
MOQ: 1000 pairs
Feature: fashion popular breathable comfortable
Packing: as per customer's requirment
Trade Term: EXW or FOB

#### Function and Features

| Brand Name:  | JIXINGFENG                        | Style:    | customized printing socks maker |
|--------------|-----------------------------------|-----------|---------------------------------|
| Supply Type: | OEM / ODM, customized manufacture | Material: | 85% polyester 15% spandex       |

| Technics:            | Knitted, 360°digital thermal transfer printing | Age Group: | men, women                     |
|----------------------|------------------------------------------------|------------|--------------------------------|
| Place of Origin:     | Guangdong, China (Mainland)                    | Size:      | 44 cm                          |
| Year<br>Established: | 2003                                           | Weight:    | 85 g/pair                      |
| Main Markets:        | Europe, North America, Oceania,<br>Asia        | Season:    | Spring, Summer, Autumn, Winter |
| Quality:             | Best quality                                   | Colour:    | any color                      |
| Feature:             | Breathable, Eco-Friendly, Quick Dry            | MOQ:       | 1000 pairs                     |
| Sample:              | We can do samples for you                      | Logo:      | We can put your logo on socks  |