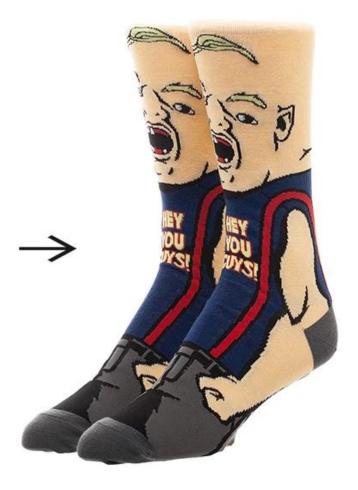

If you want to get more information about 3D digital print socks, you can click <u>3D digital print sublimation socks</u> <u>manufacturer</u>.