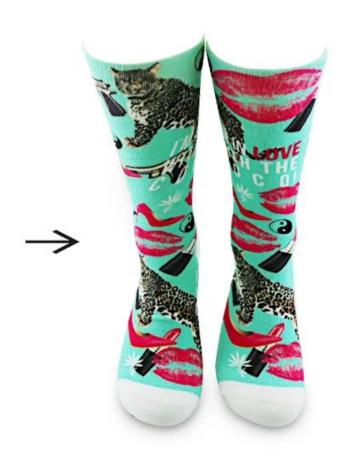

If you want to get more information about 3D digital print socks, you can click <u>3D digital print sublimation socks</u> <u>manufacturer</u>.