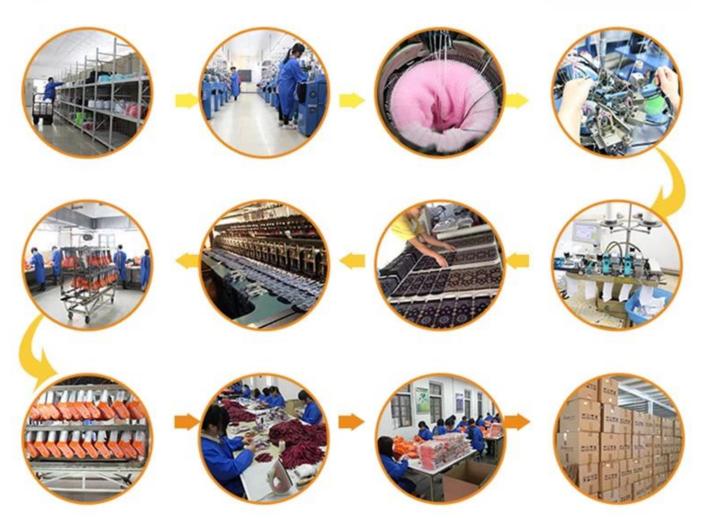

---|------------|--------------------------------|
| Place of Origin:     | Guangdong, China (Mainland)                    | Size:      | 44 cm                          |
| Year<br>Established: | 2003                                           | Weight:    | 85 g/pair                      |
| Main Markets:        | Europe, North America, Oceania,<br>Asia        | Season:    | Spring, Summer, Autumn, Winter |
| Quality:             | Best quality                                   | Colour:    | any color                      |
| Feature:             | Breathable, Eco-Friendly, Quick Dry            | MOQ:       | 1000 pairs                     |
| Sample:              | We can do samples for you                      | Logo:      | We can put your logo on socks  |



# **Production Process**



### **Packing & Shipping:**

- 1) one pair of a small polybag,one dozen a big polybag, 360 pairs in one carton. 2) or as per customer's requirment.
- 3)shipping by sea,air,express delivery.



















# Our Team















## **Contact Information**

TEL:86-0757-85657751

FAX:86-0757-85623331

MP:86-13326795658

E-MAIL:jixingfeng@jxffactory.com

ADDRESS: Dabu Management Area, Lishui Town,

Nanhai District, Foshan City, Guang Dong

Your satisfaction is our ultimate goal!