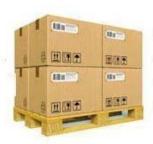

### **Packing & Shipping:**

- 1) one pair of a small polybag,one dozen a big polybag, 360 pairs in one carton. 2) or as per customer's requirment.
- 3)shipping by sea,air,express delivery.