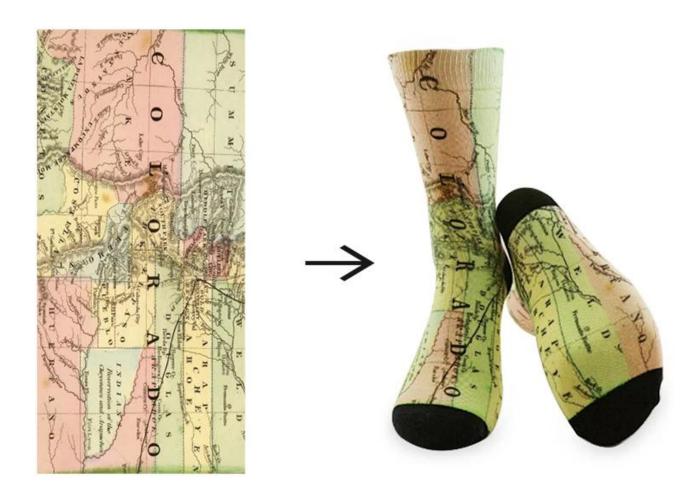

If you want to get more information about 3D digital print socks, you can click <u>3D digital print sublimation socks</u> <u>manufacturer</u>.