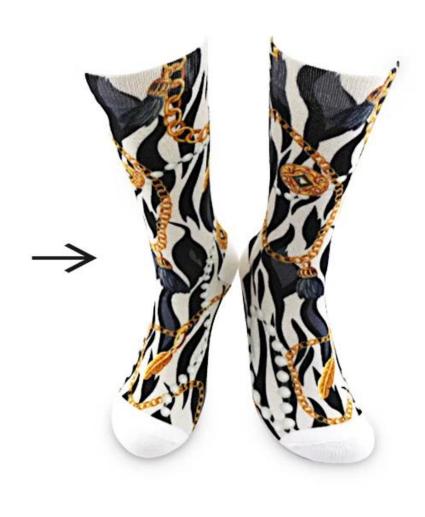

Name: Print Sock Manufacturer China
Material: 85% polyester 15% spandex
Color: customized any color
Size: men, women or as customized
MOQ: 1000 pairs
Feature: fashion popular breathable comfortable
Packing: as per customer's requirment
Trade Term: EXW or FOB

#### Function and Features

| Brand Name:  | JIXINGFENG                        | Style:    | customized printing socks maker |
|--------------|-----------------------------------|-----------|---------------------------------|
| Supply Type: | OEM / ODM, customized manufacture | Material: | 85% polyester 15% spandex       |

| Technics:            | Knitted, 360°digital thermal transfer printing | Age Group: | men, women                     |
|----------------------|------------------------------------------------|------------|--------------------------------|
| Place of Origin:     | Guangdong, China (Mainland)                    | Size:      | 44 cm                          |
| Year<br>Established: | 2003                                           | Weight:    | 85 g/pair                      |
| Main Markets:        | Europe, North America, Oceania,<br>Asia        | Season:    | Spring, Summer, Autumn, Winter |
| Quality:             | Best quality                                   | Colour:    | any color                      |
| Feature:             | Breathable, Eco-Friendly, Quick Dry            | MOQ:       | 1000 pairs                     |
| Sample:              | We can do samples for you                      | Logo:      | We can put your logo on socks  |