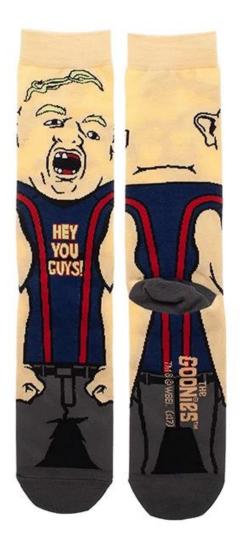

If you want to get more information about 3D digital print socks, you can click <u>3D digital print sublimation socks</u> <u>manufacturer</u>.