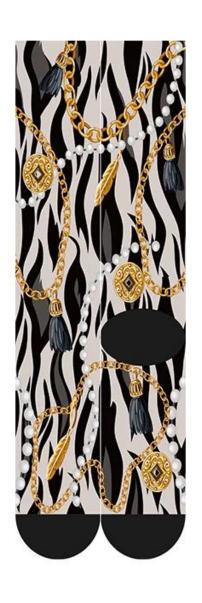

Name: Print Sock Manufacturer China
Material: 85% polyester 15% spandex
Color: customized any color
Size: men, women or as customized
MOQ: 1000 pairs
Feature: fashion popular breathable comfortable
Packing: as per customer's requirment
Trade Term: EXW or FOB

#### Function and Features

| Brand Name:  | JIXINGFENG                        | Style:    | customized printing socks maker |
|--------------|-----------------------------------|-----------|---------------------------------|
| Supply Type: | OEM / ODM, customized manufacture | Material: | 85% polyester 15% spandex       |

| Technics:            | Knitted, 360°digital thermal transfer printing | Age Group: | men, women                     |
|----------------------|------------------------------------------------|------------|--------------------------------|
| Place of Origin:     | Guangdong, China (Mainland)                    | Size:      | 44 cm                          |
| Year<br>Established: | 2003                                           | Weight:    | 85 g/pair                      |
| Main Markets:        | Europe, North America, Oceania,<br>Asia        | Season:    | Spring, Summer, Autumn, Winter |
| Quality:             | Best quality                                   | Colour:    | any color                      |
| Feature:             | Breathable, Eco-Friendly, Quick Dry            | MOQ:       | 1000 pairs                     |
| Sample:              | We can do samples for you                      | Logo:      | We can put your logo on socks  |