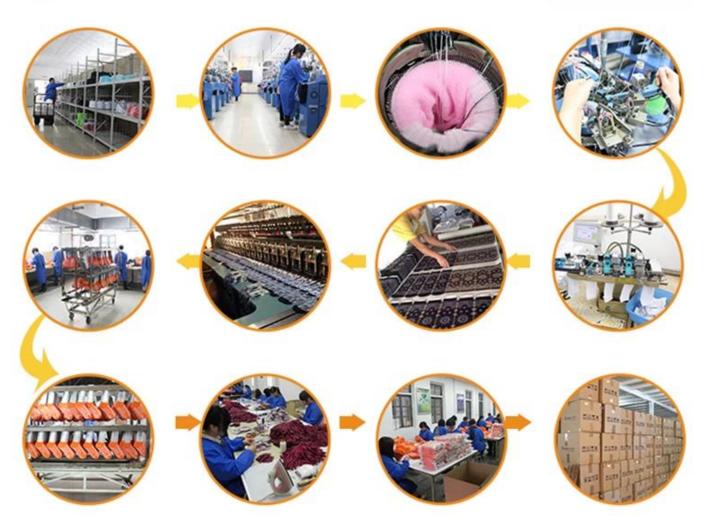

p: | men, women                         |

| Place of Origin:  | Guangdong, China (Mainland)          | Size:   | 44 cm                          |
|-------------------|--------------------------------------|---------|--------------------------------|
| Year Established: | 2003                                 | Weight: | 85 g/pair                      |
| Main Markets:     | Europe, North America, Oceania, Asia | Season: | Spring, Summer, Autumn, Winter |
| Quality:          | Best quality                         | Colour: | any color                      |
| Feature:          | Breathable, Eco-Friendly, Quick Dry  | MOQ:    | 1000 pairs                     |
| Sample:           | We can do samples for you            | Logo:   | We can put your logo on socks  |



# **Production Process**



### Packing & Shipping:

- 1)one pair of a small polybag, one dozen a big polybag, 360 pairs in one carton. 2)or as per customer's requirment.
- 3)shipping by sea,air,express delivery.



















# Our Team















## **Contact Information**

TEL:86-0757-85657751

FAX:86-0757-85623331

MP:86-13326795658

E-MAIL:jixingfeng@jxffactory.com

ADDRESS: Dabu Management Area, Lishui Town,

Nanhai District, Foshan City, Guang Dong

Your satisfaction is our ultimate goal!