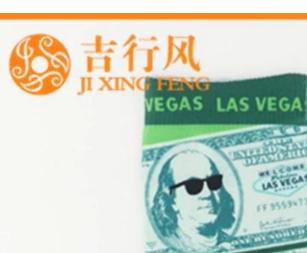

#### Function and Features

| Brand Name:  | JIXINGFENG                                      | Style:     | China design print socks wholesale |
|--------------|-------------------------------------------------|------------|------------------------------------|
| Supply Type: | OEM / ODM, customized manufacture               | Material:  | 85% polyester 15% spandex          |
| Technics:    | Knitted, 360° digital thermal transfer printing | Age Group: | men, women                         |