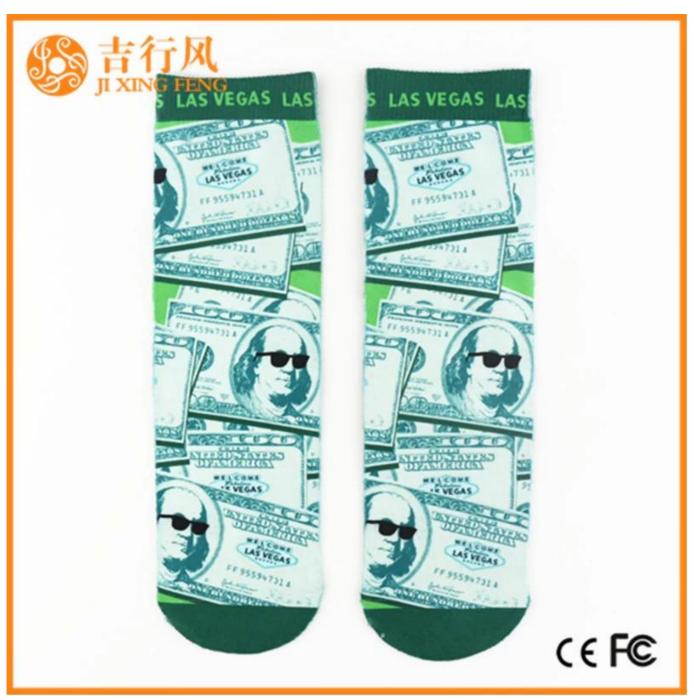

Name: print sublimation socks China
Material: 85% polyester 15% spandex
Color: customized any color
Size: men, women or as customized
MOQ: 1000 pairs
Feature: fashion.popular.breathable.comfortable
Packing: as per customer's requirment
Trade Term: EXW or FOB

#### Function and Features

| Brand Name:  | JIXINGFENG                                      | Style:     | China design print socks wholesale |
|--------------|-------------------------------------------------|------------|------------------------------------|
| Supply Type: | OEM / ODM, customized manufacture               | Material:  | 85% polyester 15% spandex          |
| Technics:    | Knitted, 360° digital thermal transfer printing | Age Group: | men, women                         |

| Place of Origin:  | Guangdong, China (Mainland)          | Size:   | 44 cm                          |
|-------------------|--------------------------------------|---------|--------------------------------|
| Year Established: | 2003                                 | Weight: | 85 g/pair                      |
| Main Markets:     | Europe, North America, Oceania, Asia | Season: | Spring, Summer, Autumn, Winter |
| Quality:          | Best quality                         | Colour: | any color                      |
| Feature:          | Breathable, Eco-Friendly, Quick Dry  | MOQ:    | 1000 pairs                     |
| Sample:           | We can do samples for you            | Logo:   | We can put your logo on socks  |