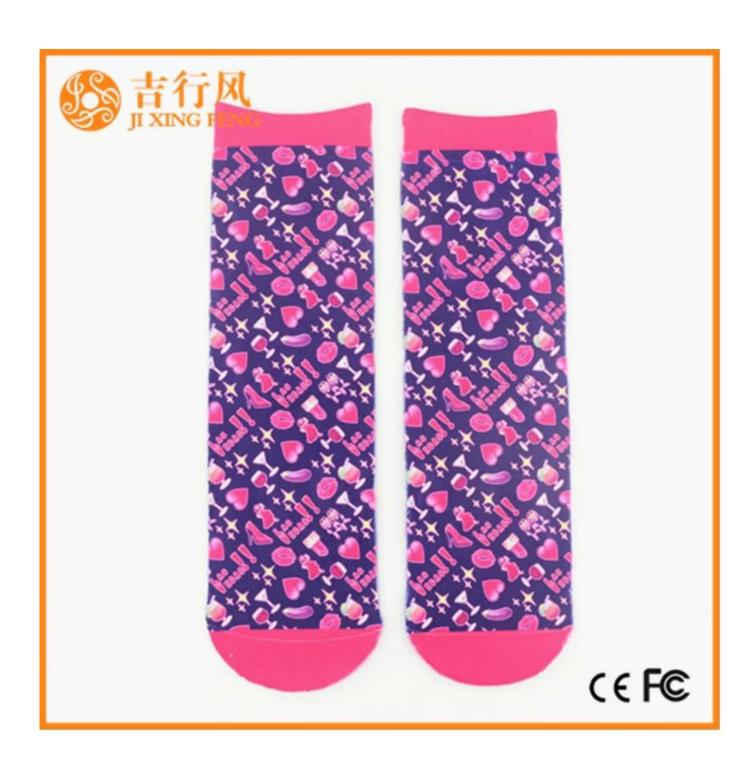

Name: print sublimation socks China
Material: 85% polyester 15% spandex
Color: customized any color
Size: men, women or as customized
MOQ: 1000 pairs
Feature: fashion.popular.breathable.comfortable
Packing: as per customer's requirment
Trade Term: EXW or FOB

#### Function and Features

| Brand Name:  | JIXINGFENG                                      | Style:     | China design print socks wholesale |
|--------------|-------------------------------------------------|------------|------------------------------------|
| Supply Type: | OEM / ODM, customized manufacture               | Material:  | 85% polyester 15% spandex          |
| Technics:    | Knitted, 360° digital thermal transfer printing | Age Group: | men, women                         |

| Place of Origin:  | Guangdong, China (Mainland)          | Size:   | 44 cm                          |
|-------------------|--------------------------------------|---------|--------------------------------|
| Year Established: | 2003                                 | Weight: | 85 g/pair                      |
| Main Markets:     | Europe, North America, Oceania, Asia | Season: | Spring, Summer, Autumn, Winter |
| Quality:          | Best quality                         | Colour: | any color                      |
| Feature:          | Breathable, Eco-Friendly, Quick Dry  | MOQ:    | 1000 pairs                     |
| Sample:           | We can do samples for you            | Logo:   | We can put your logo on socks  |