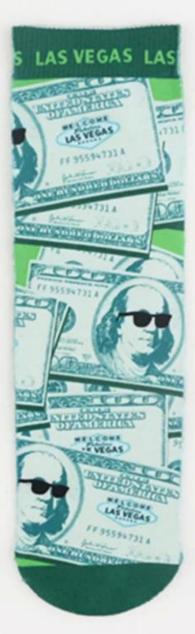

#### Function and Features

| Brand Name:  | JIXINGFENG                                      | Style:     | China design print socks wholesale |
|--------------|-------------------------------------------------|------------|------------------------------------|
| Supply Type: | OEM / ODM, customized manufacture               | Material:  | 85% polyester 15% spandex          |
| Technics:    | Knitted, 360° digital thermal transfer printing | Age Group: | men, women                         |