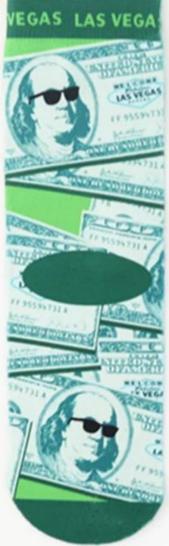

Name: print sublimation socks China
Material: 85% polyester 15% spandex
Color: customized any color
Size: men, women or as customized
MOQ: 1000 pairs
Feature: fashion.popular.breathable.comfortable
Packing: as per customer's requirment
Trade Term: EXW or FOB

#### Function and Features

| Brand Name:  | JIXINGFENG                                      | Style:     | China design print socks wholesale |
|--------------|-------------------------------------------------|------------|------------------------------------|
| Supply Type: | OEM / ODM, customized manufacture               | Material:  | 85% polyester 15% spandex          |
| Technics:    | Knitted, 360° digital thermal transfer printing | Age Group: | men, women                         |

| Place of Origin:  | Guangdong, China (Mainland)          | Size:   | 44 cm                          |
|-------------------|--------------------------------------|---------|--------------------------------|
| Year Established: | 2003                                 | Weight: | 85 g/pair                      |
| Main Markets:     | Europe, North America, Oceania, Asia | Season: | Spring, Summer, Autumn, Winter |
| Quality:          | Best quality                         | Colour: | any color                      |
| Feature:          | Breathable, Eco-Friendly, Quick Dry  | MOQ:    | 1000 pairs                     |
| Sample:           | We can do samples for you            | Logo:   | We can put your logo on socks  |