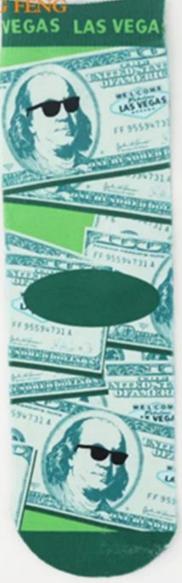

#### Function and Features

| Brand Name:  | JIXINGFENG                                      | Style:     | China design print socks wholesale |
|--------------|-------------------------------------------------|------------|------------------------------------|
| Supply Type: | OEM / ODM, customized manufacture               | Material:  | 85% polyester 15% spandex          |
| Technics:    | Knitted, 360° digital thermal transfer printing | Age Group: | men, women                         |