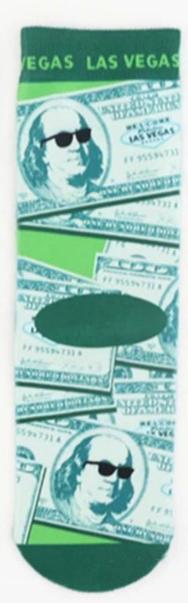

Name: print sublimation socks China
Material: 85% polyester 15% spandex
Color: customized any color
Size: men, women or as customized
MOQ: 1000 pairs
Feature: fashion.popular.breathable.comfortable
Packing: as per customer's requirment
Trade Term: EXW or FOB

#### Function and Features

| Brand Name:  | JIXINGFENG                                      | Style:     | China design print socks wholesale |
|--------------|-------------------------------------------------|------------|------------------------------------|
| Supply Type: | OEM / ODM, customized manufacture               | Material:  | 85% polyester 15% spandex          |
| Technics:    | Knitted, 360° digital thermal transfer printing | Age Group: | men, women                         |

| Place of Origin:  | Guangdong, China (Mainland)          | Size:   | 44 cm                          |
|-------------------|--------------------------------------|---------|--------------------------------|
| Year Established: | 2003                                 | Weight: | 85 g/pair                      |
| Main Markets:     | Europe, North America, Oceania, Asia | Season: | Spring, Summer, Autumn, Winter |
| Quality:          | Best quality                         | Colour: | any color                      |
| Feature:          | Breathable, Eco-Friendly, Quick Dry  | MOQ:    | 1000 pairs                     |
| Sample:           | We can do samples for you            | Logo:   | We can put your logo on socks  |