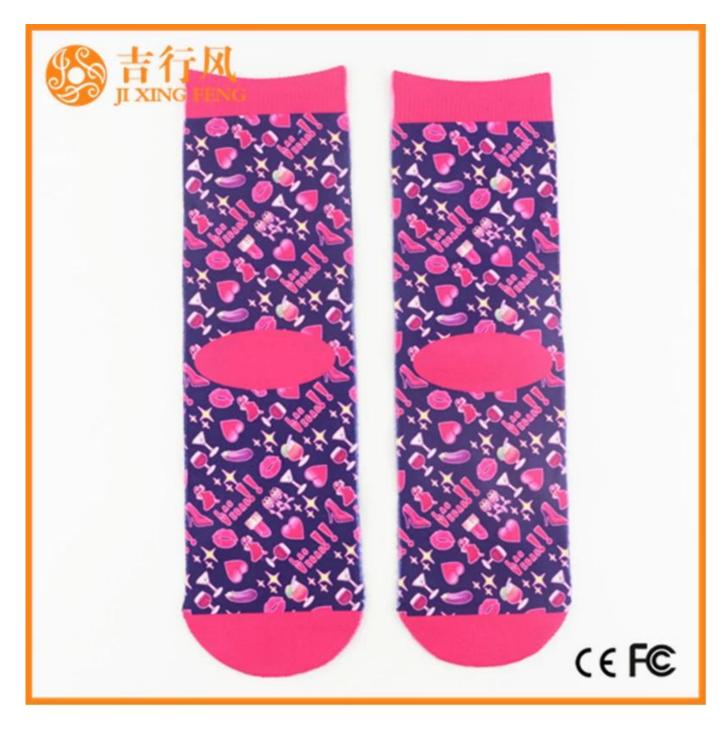

Name: print sublimation socks China
Material: 85% polyester 15% spandex
Color: customized any color
Size: men, women or as customized
MOQ: 1000 pairs
Feature: fashion.popular.breathable.comfortable
Packing: as per customer's requirment
Trade Term: EXW or FOB

#### Function and Features

| Brand Name:  | JIXINGFENG                                      | Style:     | China design print socks wholesale |
|--------------|-------------------------------------------------|------------|------------------------------------|
| Supply Type: | OEM / ODM, customized manufacture               | Material:  | 85% polyester 15% spandex          |
| Technics:    | Knitted, 360° digital thermal transfer printing | Age Group: | men, women                         |

| Place of Origin:  | Guangdong, China (Mainland)          | Size:   | 44 cm                          |
|-------------------|--------------------------------------|---------|--------------------------------|
| Year Established: | 2003                                 | Weight: | 85 g/pair                      |
| Main Markets:     | Europe, North America, Oceania, Asia | Season: | Spring, Summer, Autumn, Winter |
| Quality:          | Best quality                         | Colour: | any color                      |
| Feature:          | Breathable, Eco-Friendly, Quick Dry  | MOQ:    | 1000 pairs                     |
| Sample:           | We can do samples for you            | Logo:   | We can put your logo on socks  |