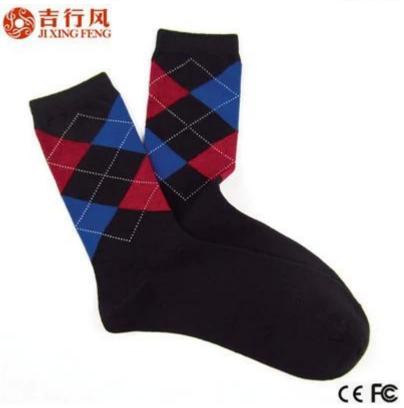

Material: 78% cotton 16% polyester 6% spandex Color: grey,black,blue,yellow,red or as customized Size: men Sample Time: 5-7 days MOQ: 1000 pairs / color Feature: soft.sweat-absorption.breathable,classic Packing: as per customer's requirment Trade Term: EXW or FOB

#### Function and Features

| Brand Name:       | JIXINGFENG                           | Style:     | best mens business socks            |
|-------------------|--------------------------------------|------------|-------------------------------------|
| Supply Type:      | OEM / ODM, customized manufacture    | Material:  | 78% cotton 16% polyester 6% spandex |
| Technics:         | Knitted                              | Age Group: | men                                 |
| Place of Origin:  | Guangdong, China (Mainland)          | Size:      | 20-22 cm                            |
| Year Established: | 2003                                 | Weight:    | 42-50 g / pair                      |
| Main Markets:     | Europe, North America, Oceania, Asia | Season:    | Spring, Summer, Autumn, Winter      |
| Quality:          | best quality                         | Colour:    | grey, black, blue, yellow, red      |
| Feature:          | Breathable, Eco-Friendly, Quick Dry  | MOQ:       | 1000 pairs / color                  |
| Sample:           | we can do samples for you            | Logo:      | We can put your logo on socks       |