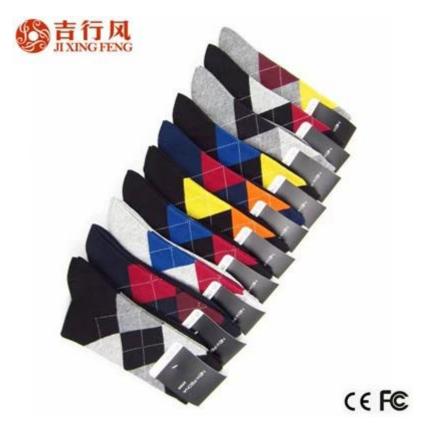

Material: 78% cotton 16% polyester 6% spandex Color: grey,black,blue,yellow,red or as customized Size: men Sample Time: 5-7 days MOQ: 1000 pairs / color Feature: soft.sweat-absorption.breathable,classic Packing: as per customer's requirment Trade Term: EXW or FOB

## more men socks here

















#### Function and Features

| Brand Name:       | JIXINGFENG                           | Style:     | best mens business socks            |
|-------------------|--------------------------------------|------------|-------------------------------------|
| Supply Type:      | OEM / ODM, customized manufacture    | Material:  | 78% cotton 16% polyester 6% spandex |
| Technics:         | Knitted                              | Age Group: | men                                 |
| Place of Origin:  | Guangdong, China (Mainland)          | Size:      | 20-22 cm                            |
| Year Established: | 2003                                 | Weight:    | 42-50 g / pair                      |
| Main Markets:     | Europe, North America, Oceania, Asia | Season:    | Spring, Summer, Autumn,