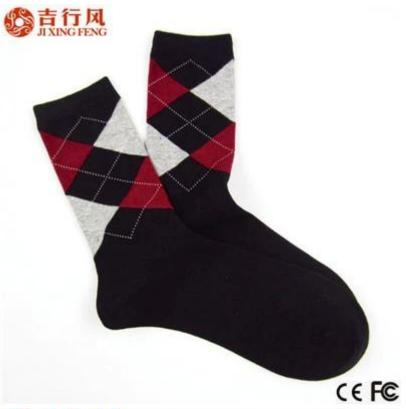

Material: 78% cotton 16% polyester 6% spandex Color: grey,black,blue,yellow,red or as customized Size: men Sample Time: 5-7 days MOQ: 1000 pairs / color Feature: soft.sweat-absorption.breathable,classic Packing: as per customer's requirment Trade Term: EXW or FOB

#### Function and Features

| Brand Name:       | JIXINGFENG                           | Style:     | best mens business socks            |
|-------------------|--------------------------------------|------------|-------------------------------------|
| Supply Type:      | OEM / ODM, customized manufacture    | Material:  | 78% cotton 16% polyester 6% spandex |
| Technics:         | Knitted                              | Age Group: | men                                 |
| Place of Origin:  | Guangdong, China (Mainland)          | Size:      | 20-22 cm                            |
| Year Established: | 2003                                 | Weight:    | 42-50 g / pair                      |
| Main Markets:     | Europe, North America, Oceania, Asia | Season:    | Spring, Summer, Autumn, Winter      |
| Quality:          | best quality                         | Colour:    | grey, black, blue, yellow, red      |
| Feature:          | Breathable, Eco-Friendly, Quick Dry  | MOQ:       | 1000 pairs / color                  |
| Sample:           | we can do samples for you            | Logo:      | We can put your logo on socks       |