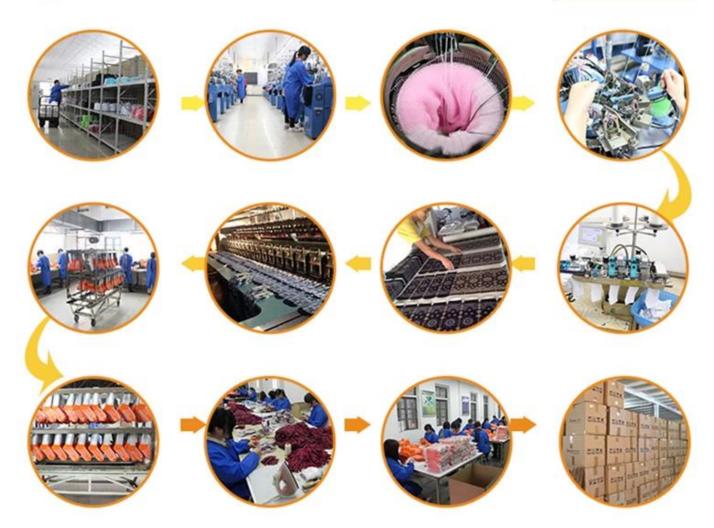

| Age Group: | men                                 |
| Place of Origin:  | Guangdong, China (Mainland)          | Size:      | 20-22 cm                            |
| Year Established: | 2003                                 | Weight:    | 42-50 g / pair                      |
| Main Markets:     | Europe, North America, Oceania, Asia | Season:    | Spring, Summer, Autumn, Winter      |
| Quality:          | best quality                         | Colour:    | grey, black, blue, yellow, red      |
| Feature:          | Breathable, Eco-Friendly, Quick Dry  | MOQ:       | 1000 pairs / color                  |
| Sample:           | we can do samples for you            | Logo:      | We can put your logo on socks       |



# More Product





## **Production Process**



### **Packing & Shipping:**

- 1)one pair a polybag, 1 dozen a big polybag, 360 pairs one carton. 2)or as per customer's requirment. 3)shipping by sea,air,express delivery.



### **Company Information:**

Over a Decade of Sock Manufacturing Experience

Founded in 2003, Jixingfeng Knitting Factory is a professional OEM socks and tights hosiery manufacturer which has more than 200 machines and hundred-odd workers. With over 14-year experience, we can provide you with strong technical support.

#### Offering a Wide Range of Products

Our main products include all kinds of men, women, children and baby socks, and also mobile bags, leggings, headbands and many different knitted products. So you're able to find the products you need easily from us.

### **Monthly Production Capacity of 400,00