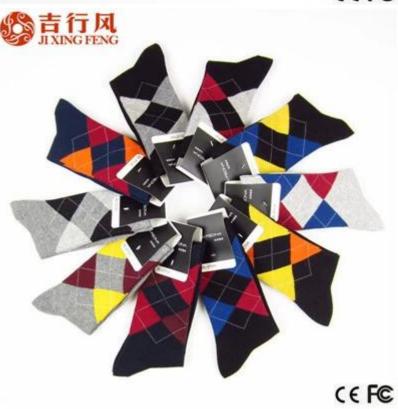

Material: 78% cotton 16% polyester 6% spandex Color: grey,black,blue,yellow,red or as customized Size: men Sample Time: 5-7 days MOQ: 1000 pairs / color Feature: soft.sweat-absorption.breathable,classic Packing: as per customer's requirment Trade Term: EXW or FOB

## more men socks here

















#### Function and Features

| Brand Name:       | JIXINGFENG                           | Style:     | best mens business socks            |
|-------------------|--------------------------------------|------------|-------------------------------------|
| Supply Type:      | OEM / ODM, customized manufacture    | Material:  | 78% cotton 16% polyester 6% spandex |
| Technics:         | Knitted                              | Age Group: | men                                 |
| Place of Origin:  | Guangdong, China (Mainland)          | Size:      | 20-22 cm                            |
| Year Established: | 2003                                 | Weight:    | 42-50 g / pair                      |
| Main Markets:     | Europe, North America, Oceania, Asia | Season:    | Spring, Summer, Autumn