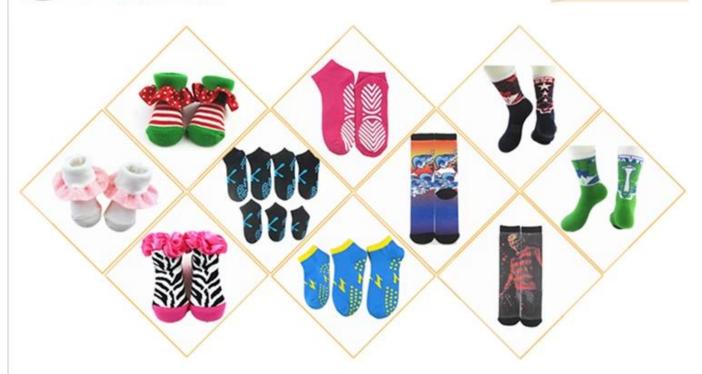

echnics:         | Knitted                              | Age Group: | men                                 |
| Place of Origin:  | Guangdong, China (Mainland)          | Size:      | 20-22 cm                            |
| Year Established: | 2003                                 | Weight:    | 42-50 g / pair                      |
| Main Markets:     | Europe, North America, Oceania, Asia | Season:    | Spring, Summer, Autumn, Winter      |
| Quality:          | best quality                         | Colour:    | grey, black, blue, yellow, red      |
| Feature:          | Breathable, Eco-Friendly, Quick Dry  | MOQ:       | 1000 pairs / color                  |
| Sample:           | we can do samples for you            | Logo:      | We can put your logo on socks       |



# More Product





## **Production Process**



### **Packing & Shipping:**

- 1)one pair a polybag, 1 dozen a big polybag, 360 pairs one carton. 2)or as per customer's requirment. 3)shipping by sea,air,express delivery.



### **Company Information:**

Over a Decade of Sock Manufacturing Experience

Founded in 2003, Jixingfeng Knitting Factory is a professional OEM socks and tights hosiery manufacturer which has more than 200 machines and hundred-odd workers. With over 14-year experience, we can provide you with strong technical support.

#### Offering a Wide Range of Products

Our main products include all kinds of men, women, children and baby socks, and also mobile bags, leggings, headbands and many different knitted products. So you're able to find the products you need easily from us.

### **Monthl