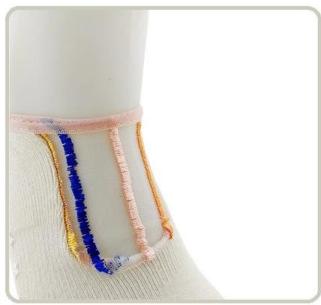

#### Product name: yoga socks manufacturer China

Material: 75% cotton 20% polyester 5% spandex

Color: blue, white, black or as customized

Size: women or as customized

MOQ: 1200 pairs / color

Feature: non slip,professional,sweat-absorbent,breathable