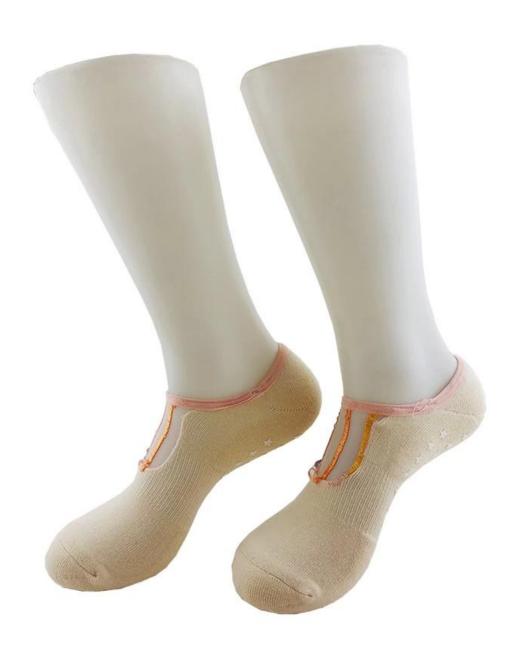

#### Product name: yoga socks manufacturer China

Material: 75% cotton 20% polyester 5% spandex

Color: blue, white, black or as customized

Size: women or as customized

MOQ: 1200 pairs / color

Feature: non slip,professional,sweat-absorbent,breathable

Packing: as per customer's requirment

Trade Term: EXW or FOB

If you want to get more information about Jixingfeng, you can click <u>cute</u> yoga socks suppliers China.

| Brand Name:          | JIXINGFENG                              | Style:     | china yoga socks factory            |
|----------------------|-----------------------------------------|------------|-------------------------------------|
| Supply Type:         | OEM / ODM, customized manufacture       | Material:  | 75% cotton 20% polyester 5% spandex |
| Technics:            | Knitted                                 | Age Group: | women                               |
| Place of Origin:     | Guangdong, China (Mainland)             | Size:      | 18-20 cm                            |
| Year<br>Established: | 2003                                    | Weight:    | 55-60 g/pair                        |
| Main Markets:        | Europe, North America, Oceania,<br>Asia | Season:    | Spring, Autumn, Winter              |
| Quality:             | best quality                            | Colour:    | purple                              |
| Feature:             | Breathable, Eco-Friendly, Quick Dry     | MOQ:       | 1000 pairs / color                  |
| Sample:              | we can do samples for you               | Logo:      | We can put your logo on socks       |