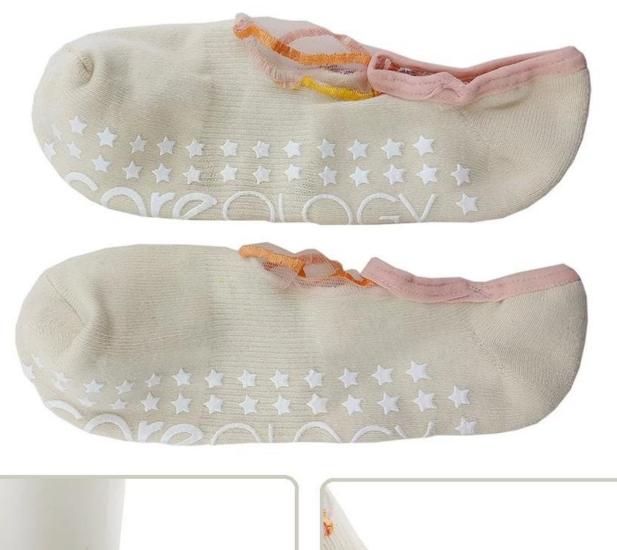

#### Product name: yoga socks manufacturer China

Material: 75% cotton 20% polyester 5% spandex

Color: blue, white, black or as customized

Size: women or as customized

MOQ: 1200 pairs / color

Feature: non slip,professional,sweat-absorbent,breathable

Packing: as per customer's requirment

Trade Term: EXW or FOB

If you want to get more information about Jixingfeng, you can click <u>cute</u> yoga socks suppliers China.

| Brand Name:          | JIXINGFENG                              | Style:     | china yoga socks factory            |
|----------------------|-----------------------------------------|------------|-------------------------------------|
| Supply Type:         | OEM / ODM, customized manufacture       | Material:  | 75% cotton 20% polyester 5% spandex |
| Technics:            | Knitted                                 | Age Group: | women                               |
| Place of Origin:     | Guangdong, China (Mainland)             | Size:      | 18-20 cm                            |
| Year<br>Established: | 2003                                    | Weight:    | 55-60 g/pair                        |
| Main Markets:        | Europe, North America, Oceania,<br>Asia | Season:    | Spring, Autumn, Winter              |
| Quality:             | best quality                            | Colour:    | purple                              |
| Feature:             | Breathable, Eco-Friendly, Quick Dry     | MOQ:       | 1000 pairs / color                  |
| Sample:              | we can do samples for you               | Logo:      | We can put your logo on socks       |