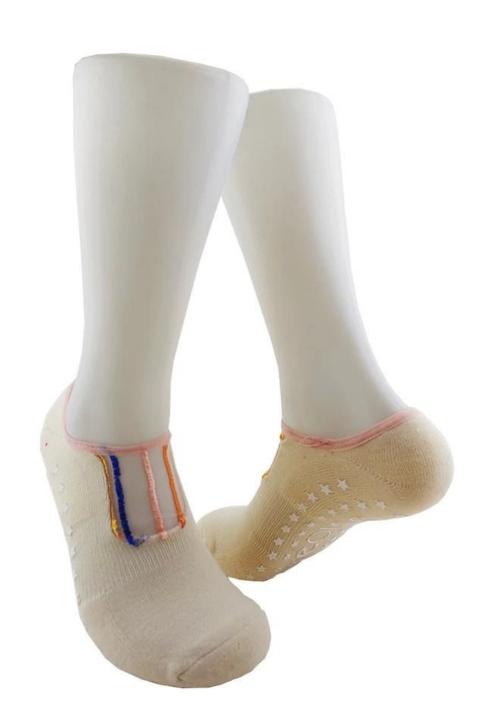

#### Product name: yoga socks manufacturer China

Material: 75% cotton 20% polyester 5% spandex

Color: blue, white, black or as customized

Size: women or as customized

MOQ: 1200 pairs / color

Feature: non slip,professional,sweat-absorbent,breathable

Packing: as per customer's requirment

Trade Term: EXW or FOB

If you want to get more information about Jixingfeng, you can click <u>cute</u> yoga socks suppliers China.

| Brand Name:          | JIXINGFENG                              | Style:     | china yoga socks factory            |
|----------------------|-----------------------------------------|------------|-------------------------------------|
| Supply Type:         | OEM / ODM, customized manufacture       | Material:  | 75% cotton 20% polyester 5% spandex |
| Technics:            | Knitted                                 | Age Group: | women                               |
| Place of Origin:     | Guangdong, China (Mainland)             | Size:      | 18-20 cm                            |
| Year<br>Established: | 2003                                    | Weight:    | 55-60 g/pair                        |
| Main Markets:        | Europe, North America, Oceania,<br>Asia | Season:    | Spring, Autumn, Winter              |
| Quality:             | best quality                            | Colour:    | purple                              |
| Feature:             | Breathable, Eco-Friendly, Quick Dry     | MOQ:       | 1000 pairs / color                  |
| Sample:              | we can do samples for you               | Logo:      | We can put your logo on socks       |