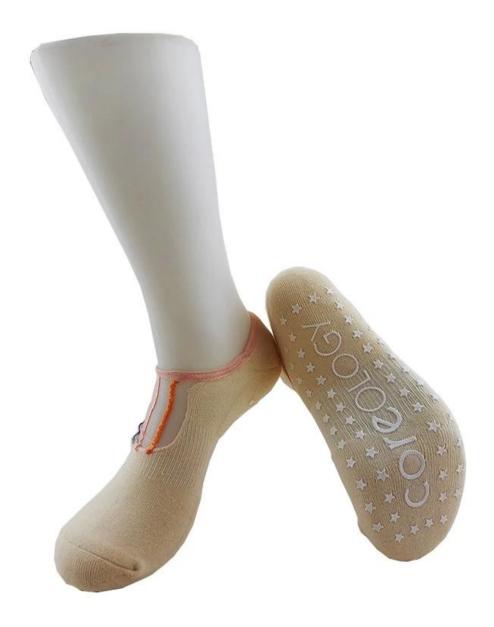

#### Product name: yoga socks manufacturer China

Material: 75% cotton 20% polyester 5% spandex

Color: blue, white, black or as customized

Size: women or as customized

MOQ: 1200 pairs / color

Feature: non slip,professional,sweat-absorbent,breathable

Packing: as per customer's requirment

Trade Term: EXW or FOB

If you want to get more information about Jixingfeng, you can click <u>cute</u> yoga socks suppliers China.

| Brand Name:          | JIXINGFENG                              | Style:     | china yoga socks factory            |
|----------------------|-----------------------------------------|------------|-------------------------------------|
| Supply Type:         | OEM / ODM, customized manufacture       | Material:  | 75% cotton 20% polyester 5% spandex |
| Technics:            | Knitted                                 | Age Group: | women                               |
| Place of Origin:     | Guangdong, China (Mainland)             | Size:      | 18-20 cm                            |
| Year<br>Established: | 2003                                    | Weight:    | 55-60 g/pair                        |
| Main Markets:        | Europe, North America, Oceania,<br>Asia | Season:    | Spring, Autumn, Winter              |
| Quality:             | best quality                            | Colour:    | purple                              |
| Feature:             | Breathable, Eco-Friendly, Quick Dry     | MOQ:       | 1000 pairs / color                  |
| Sample:              | we can do samples for you               | Logo:      | We can put your logo on socks       |