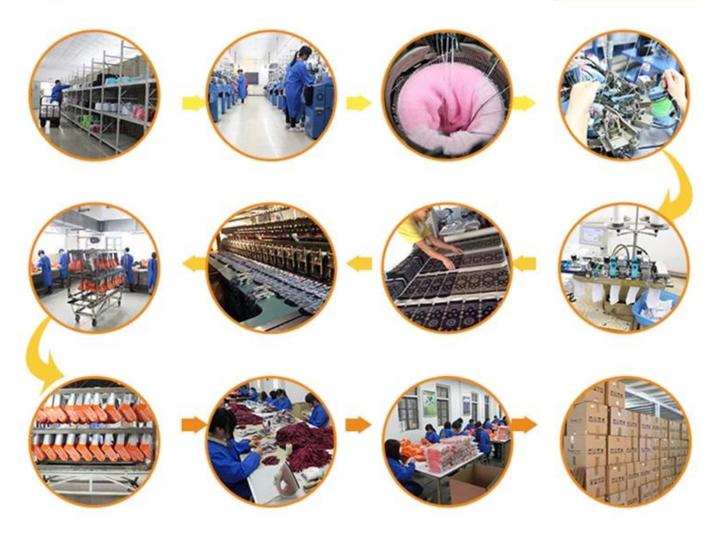

| Age Group: | women                               |
| Place of Origin:     | Guangdong, China (Mainland)             | Size:      | 18-20 cm                            |
| Year<br>Established: | 2003                                    | Weight:    | 55-60 g/pair                        |
| Main Markets:        | Europe, North America, Oceania,<br>Asia | Season:    | Spring, Autumn, Winter              |
| Quality:             | best quality                            | Colour:    | purple                              |
| Feature:             | Breathable, Eco-Friendly, Quick Dry     | MOQ:       | 1000 pairs / color                  |
| Sample:              | we can do samples for you               | Logo:      | We can put your logo on socks       |





## **Production Process**



### **Packing & Shipping:**

- 1) one pair a small polybag, one dozen a big polybag, 360 pairs in one carton. 2) or as per customer's requirment.
- 3)shipping by sea,air,express delivery.



















# Our Team















### **Contact Information**

TEL:86-0757-85657751

FAX:86-0757-85623331

MP:86-13326795658

E-MAIL:jixingfeng@jxffactory.com

ADDRESS: Dabu Management Area, Lishui Town,

Nanhai District, Foshan City, Guang Dong

Your satisfaction is our ultimate goal!