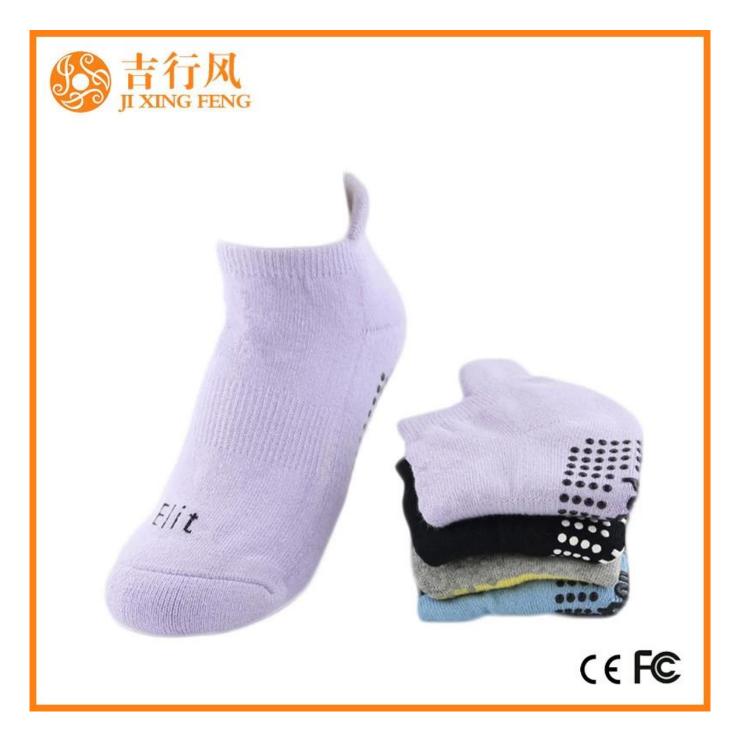

Material: 78% cotton 17% polyester 5% spandex Color: purple,black,grey,blue or as customized Size: women or as customized MOQ: 1200 pairs / color Feature: non slip,sweat-absorbent,professional,breathable Packing: as per customer's requirment Trade Term: EXW or FOB

#### Function and Features

| Brand Name:  | JIXINGFENG                        | Style:     | dance socks China                   |
|--------------|-----------------------------------|------------|-------------------------------------|
| Supply Type: | OEM / ODM, customized manufacture | Material:  | 78% cotton 17% polyester 5% spandex |
| Technics:    | Knitted                           | Age Group: | women                               |

| Place of Origin:  | Guangdong, China (Mainland)          | Size:   | 18-20 cm                      |
|-------------------|--------------------------------------|---------|-------------------------------|
| Year Established: | 2003                                 | Weight: | 55-60 g/pair                  |
| Main Markets:     | Europe, North America, Oceania, Asia | Season: | Spring, Autumn, Winter        |
| Quality:          | best quality                         | Colour: | purple, black, grey, blue     |
| Feature:          | Breathable, Eco-Friendly, Quick Dry  | MOQ:    | 1000 pairs / color            |
| Sample:           | we can do samples for you            | Logo:   | We can put your logo on socks |