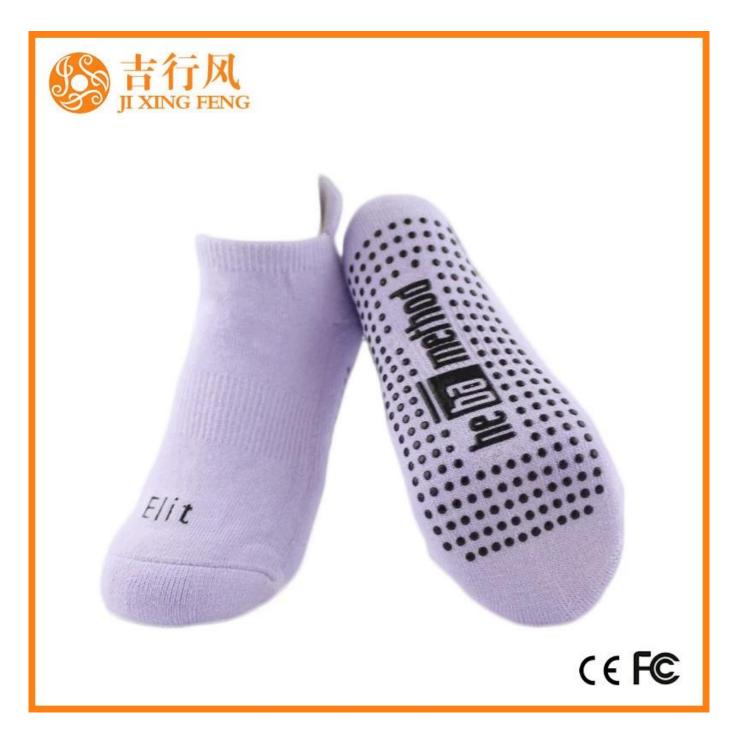

Material: 78% cotton 17% polyester 5% spandex Color: purple,black,grey,blue or as customized Size: women or as customized MOQ: 1200 pairs / color Feature: non slip,sweat-absorbent,professional,breathable Packing: as per customer's requirment Trade Term: EXW or FOB

#### Function and Features

| Brand Name:  | JIXINGFENG                        | Style:     | dance socks China                   |
|--------------|-----------------------------------|------------|-------------------------------------|
| Supply Type: | OEM / ODM, customized manufacture | Material:  | 78% cotton 17% polyester 5% spandex |
| Technics:    | Knitted                           | Age Group: | women                               |

| Place of Origin:  | Guangdong, China (Mainland)          | Size:   | 18-20 cm                      |
|-------------------|--------------------------------------|---------|-------------------------------|
| Year Established: | 2003                                 | Weight: | 55-60 g/pair                  |
| Main Markets:     | Europe, North America, Oceania, Asia | Season: | Spring, Autumn, Winter        |
| Quality:          | best quality                         | Colour: | purple, black, grey, blue     |
| Feature:          | Breathable, Eco-Friendly, Quick Dry  | MOQ:    | 1000 pairs / color            |
| Sample:           | we can do samples for you            | Logo:   | We can put your logo on socks |