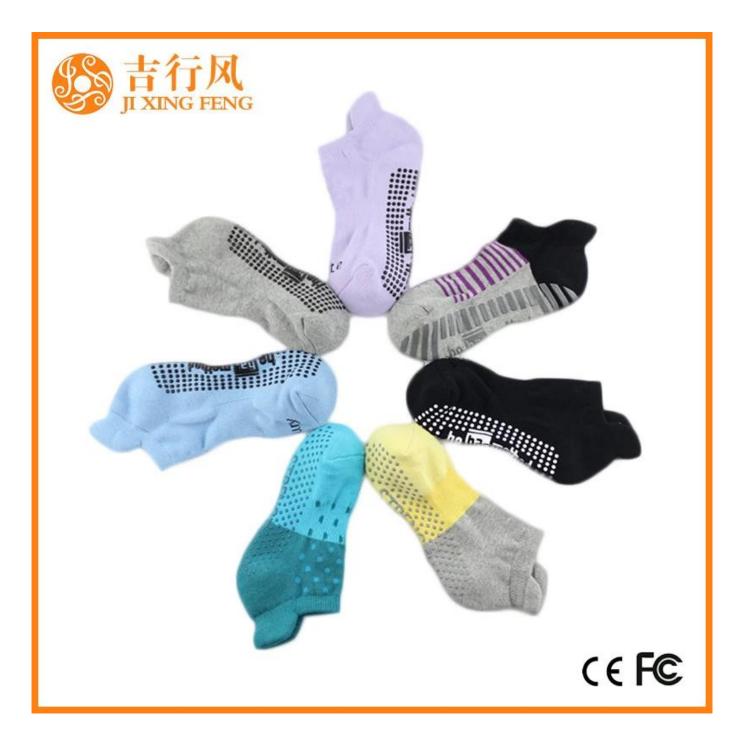

Material: 78% cotton 17% polyester 5% spandex Color: purple,black,grey,blue or as customized Size: women or as customized MOQ: 1200 pairs / color Feature: non slip,sweat-absorbent,professional,breathable Packing: as per customer's requirment Trade Term: EXW or FOB

#### Function and Features

| Brand Name:  | JIXINGFENG                        | Style:     | dance socks China                   |
|--------------|-----------------------------------|------------|-------------------------------------|
| Supply Type: | OEM / ODM, customized manufacture | Material:  | 78% cotton 17% polyester 5% spandex |
| Technics:    | Knitted                           | Age Group: | women                               |

| Place of Origin:  | Guangdong, China (Mainland)          | Size:   | 18-20 cm                      |
|-------------------|--------------------------------------|---------|-------------------------------|
| Year Established: | 2003                                 | Weight: | 55-60 g/pair                  |
| Main Markets:     | Europe, North America, Oceania, Asia | Season: | Spring, Autumn, Winter        |
| Quality:          | best quality                         | Colour: | purple, black, grey, blue     |
| Feature:          | Breathable, Eco-Friendly, Quick Dry  | MOQ:    | 1000 pairs / color            |
| Sample:           | we can do samples for you            | Logo:   | We can put your logo on socks |