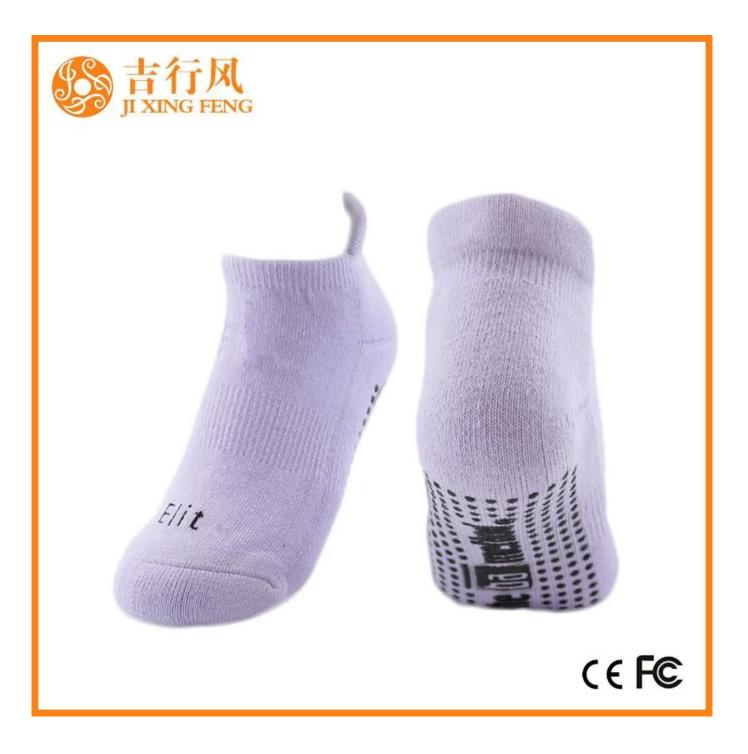

Material: 78% cotton 17% polyester 5% spandex Color: purple,black,grey,blue or as customized Size: women or as customized MOQ: 1200 pairs / color Feature: non slip,sweat-absorbent,professional,breathable Packing: as per customer's requirment Trade Term: EXW or FOB

#### Function and Features

| Brand Name:  | JIXINGFENG                        | Style:     | dance socks China                   |
|--------------|-----------------------------------|------------|-------------------------------------|
| Supply Type: | OEM / ODM, customized manufacture | Material:  | 78% cotton 17% polyester 5% spandex |
| Technics:    | Knitted                           | Age Group: | women                               |

| Place of Origin:  | Guangdong, China (Mainland)          | Size:   | 18-20 cm                      |
|-------------------|--------------------------------------|---------|-------------------------------|
| Year Established: | 2003                                 | Weight: | 55-60 g/pair                  |
| Main Markets:     | Europe, North America, Oceania, Asia | Season: | Spring, Autumn, Winter        |
| Quality:          | best quality                         | Colour: | purple, black, grey, blue     |
| Feature:          | Breathable, Eco-Friendly, Quick Dry  | MOQ:    | 1000 pairs / color            |
| Sample:           | we can do samples for you            | Logo:   | We can put your logo on socks |