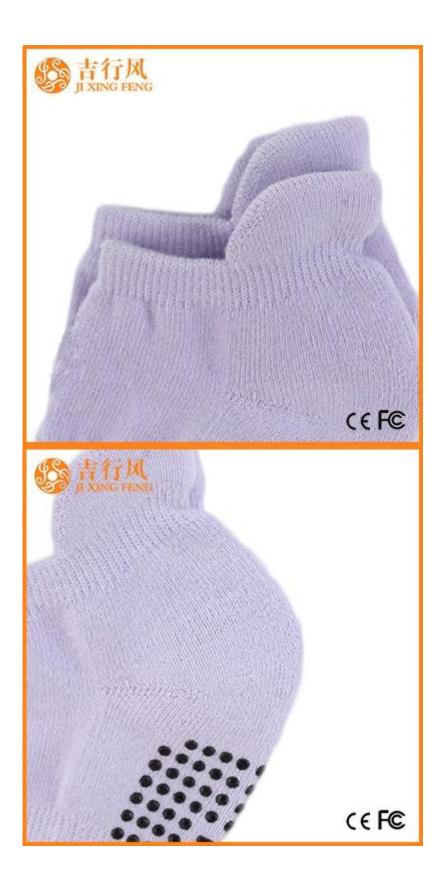

Material: 78% cotton 17% polyester 5% spandex Color: purple,black,grey,blue or as customized Size: women or as customized MOQ: 1200 pairs / color Feature: non slip,sweat-absorbent,professional,breathable Packing: as per customer's requirment Trade Term: EXW or FOB

#### Function and Features

| Brand Name:  | JIXINGFENG                        | Style:     | dance socks China                   |
|--------------|-----------------------------------|------------|-------------------------------------|
| Supply Type: | OEM / ODM, customized manufacture | Material:  | 78% cotton 17% polyester 5% spandex |
| Technics:    | Knitted                           | Age Group: | women                               |

| Place of Origin:  | Guangdong, China (Mainland)          | Size:   | 18-20 cm                      |
|-------------------|--------------------------------------|---------|-------------------------------|
| Year Established: | 2003                                 | Weight: | 55-60 g/pair                  |
| Main Markets:     | Europe, North America, Oceania, Asia | Season: | Spring, Autumn, Winter        |
| Quality:          | best quality                         | Colour: | purple, black, grey, blue     |
| Feature:          | Breathable, Eco-Friendly, Quick Dry  | MOQ:    | 1000 pairs / color            |
| Sample:           | we can do samples for you            | Logo:   | We can put your logo on socks |