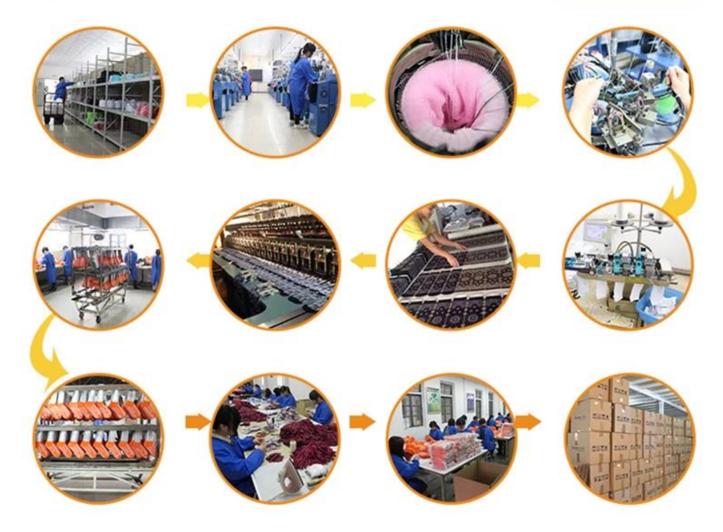

Group: | women                               |

| Place of Origin:  | Guangdong, China (Mainland)          | Size:   | 18-20 cm                      |
|-------------------|--------------------------------------|---------|-------------------------------|
| Year Established: | 2003                                 | Weight: | 55-60 g/pair                  |
| Main Markets:     | Europe, North America, Oceania, Asia | Season: | Spring, Autumn, Winter        |
| Quality:          | best quality                         | Colour: | purple, black, grey, blue     |
| Feature:          | Breathable, Eco-Friendly, Quick Dry  | MOQ:    | 1000 pairs / color            |
| Sample:           | we can do samples for you            | Logo:   | We can put your logo on socks |





# **Production Process**



### Packing & Shipping:

1)one pair a small polybag,one dozen a big polybag, 360 pairs in one carton. 2)or as per customer's requirment.

3) shipping by sea, air, express delivery.













Our Team











# **Contact Information**

TEL:86-0757-85657751 FAX:86-0757-85623331 MP:86-13326795658

E-MAIL:jixingfeng@jxffactory.com

ADDRESS:Dabu Management Area,Lishui Town,

Nanhai District,Foshan City,GuangDong

Your satisfaction is our ultimate goal!