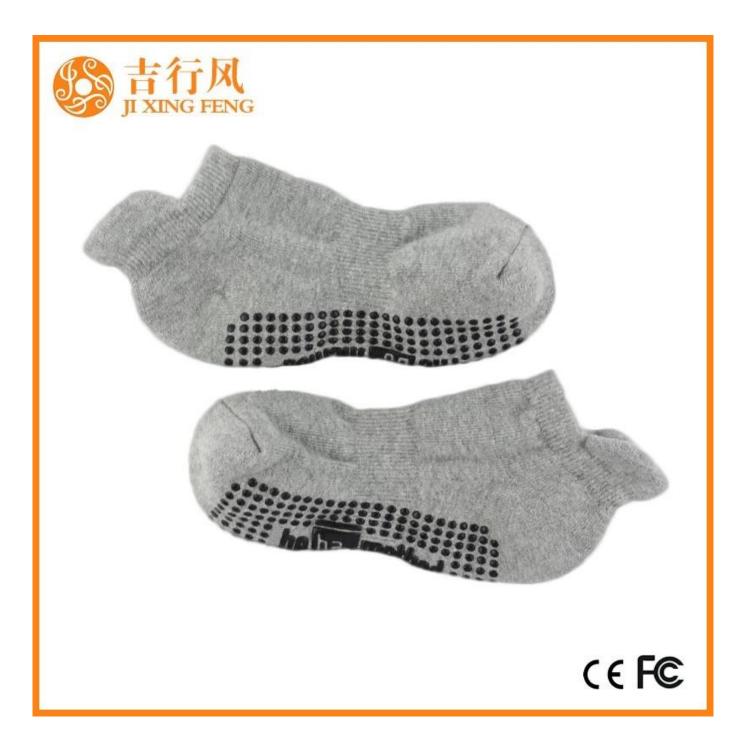

Material: 78% cotton 17% polyester 5% spandex Color: purple,black,grey,blue or as customized Size: women or as customized MOQ: 1200 pairs / color Feature: non slip,sweat-absorbent,professional,breathable Packing: as per customer's requirment Trade Term: EXW or FOB

#### Function and Features

| Brand Name:  | JIXINGFENG                        | Style:     | dance socks China                   |
|--------------|-----------------------------------|------------|-------------------------------------|
| Supply Type: | OEM / ODM, customized manufacture | Material:  | 78% cotton 17% polyester 5% spandex |
| Technics:    | Knitted                           | Age Group: | women                               |

| Place of Origin:  | Guangdong, China (Mainland)          | Size:   | 18-20 cm                      |
|-------------------|--------------------------------------|---------|-------------------------------|
| Year Established: | 2003                                 | Weight: | 55-60 g/pair                  |
| Main Markets:     | Europe, North America, Oceania, Asia | Season: | Spring, Autumn, Winter        |
| Quality:          | best quality                         | Colour: | purple, black, grey, blue     |
| Feature:          | Breathable, Eco-Friendly, Quick Dry  | MOQ:    | 1000 pairs / color            |
| Sample:           | we can do samples for you            | Logo:   | We can put your logo on socks |