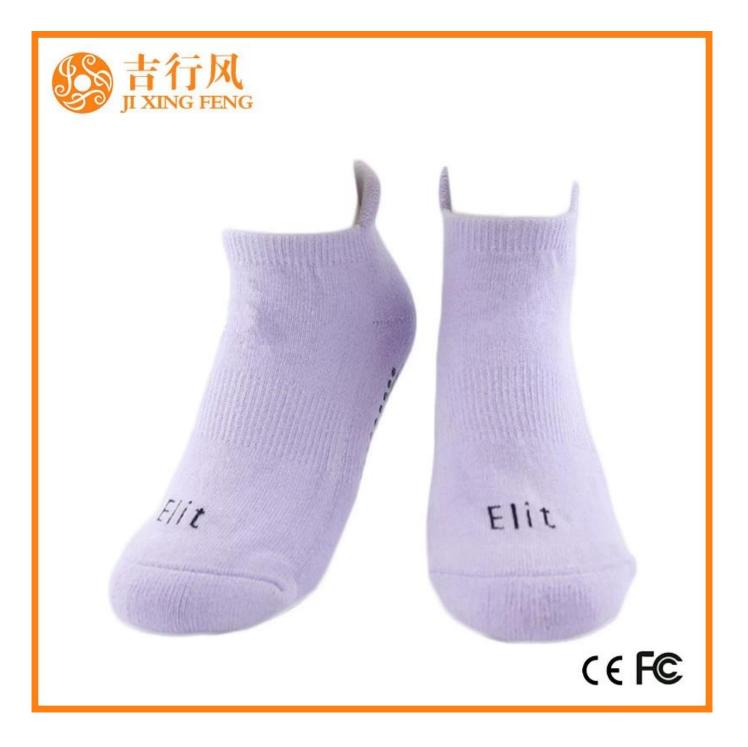

Material: 78% cotton 17% polyester 5% spandex Color: purple,black,grey,blue or as customized Size: women or as customized MOQ: 1200 pairs / color Feature: non slip,sweat-absorbent,professional,breathable Packing: as per customer's requirment Trade Term: EXW or FOB

#### Function and Features

| Brand Name:  | JIXINGFENG                        | Style:     | dance socks China                   |
|--------------|-----------------------------------|------------|-------------------------------------|
| Supply Type: | OEM / ODM, customized manufacture | Material:  | 78% cotton 17% polyester 5% spandex |
| Technics:    | Knitted                           | Age Group: | women                               |

| Place of Origin:  | Guangdong, China (Mainland)          | Size:   | 18-20 cm                      |
|-------------------|--------------------------------------|---------|-------------------------------|
| Year Established: | 2003                                 | Weight: | 55-60 g/pair                  |
| Main Markets:     | Europe, North America, Oceania, Asia | Season: | Spring, Autumn, Winter        |
| Quality:          | best quality                         | Colour: | purple, black, grey, blue     |
| Feature:          | Breathable, Eco-Friendly, Quick Dry  | MOQ:    | 1000 pairs / color            |
| Sample:           | we can do samples for you            | Logo:   | We can put your logo on socks |