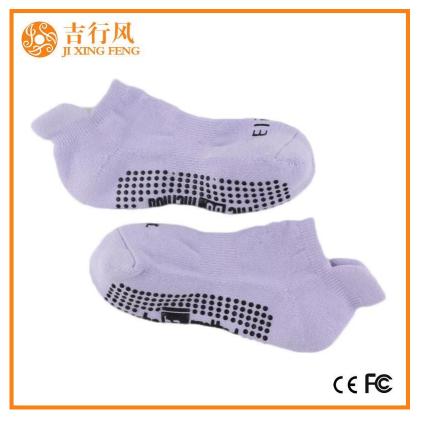

Material: 78% cotton 17% polyester 5% spandex Color: purple,black,grey,blue or as customized Size: women or as customized MOQ: 1200 pairs / color Feature: non slip,sweat-absorbent,professional,breathable Packing: as per customer's requirment Trade Term: EXW or FOB

#### Function and Features

| Brand Name:  | JIXINGFENG                        | Style:     | dance socks China                   |
|--------------|-----------------------------------|------------|-------------------------------------|
| Supply Type: | OEM / ODM, customized manufacture | Material:  | 78% cotton 17% polyester 5% spandex |
| Technics:    | Knitted                           | Age Group: | women                               |

| Place of Origin:  | Guangdong, China (Mainland)          | Size:   | 18-20 cm                      |
|-------------------|--------------------------------------|---------|-------------------------------|
| Year Established: | 2003                                 | Weight: | 55-60 g/pair                  |
| Main Markets:     | Europe, North America, Oceania, Asia | Season: | Spring, Autumn, Winter        |
| Quality:          | best quality                         | Colour: | purple, black, grey, blue     |
| Feature:          | Breathable, Eco-Friendly, Quick Dry  | MOQ:    | 1000 pairs / color            |
| Sample:           | we can do samples for you            | Logo:   | We can put your logo on socks |