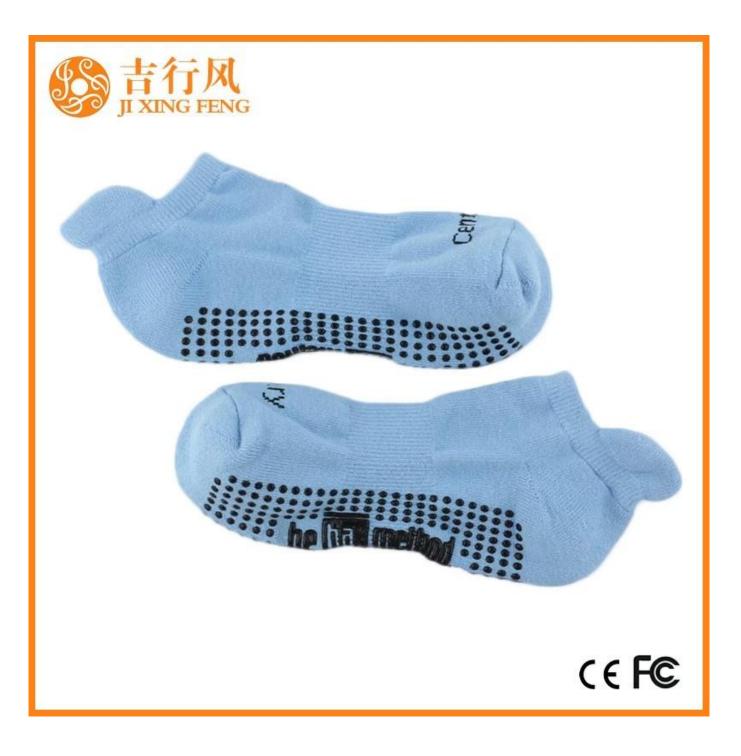

Material: 78% cotton 17% polyester 5% spandex Color: purple,black,grey,blue or as customized Size: women or as customized MOQ: 1200 pairs / color Feature: non slip,sweat-absorbent,professional,breathable Packing: as per customer's requirment Trade Term: EXW or FOB

#### Function and Features

| Brand Name:  | JIXINGFENG                        | Style:     | dance socks China                   |
|--------------|-----------------------------------|------------|-------------------------------------|
| Supply Type: | OEM / ODM, customized manufacture | Material:  | 78% cotton 17% polyester 5% spandex |
| Technics:    | Knitted                           | Age Group: | women                               |

| Place of Origin:  | Guangdong, China (Mainland)          | Size:   | 18-20 cm                      |
|-------------------|--------------------------------------|---------|-------------------------------|
| Year Established: | 2003                                 | Weight: | 55-60 g/pair                  |
| Main Markets:     | Europe, North America, Oceania, Asia | Season: | Spring, Autumn, Winter        |
| Quality:          | best quality                         | Colour: | purple, black, grey, blue     |
| Feature:          | Breathable, Eco-Friendly, Quick Dry  | MOQ:    | 1000 pairs / color            |
| Sample:           | we can do samples for you            | Logo:   | We can put your logo on socks |