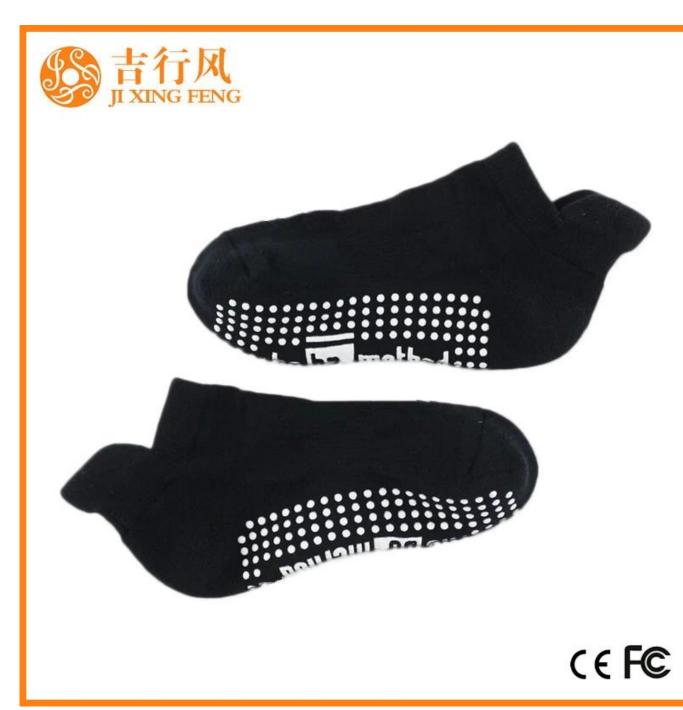

Material: 78% cotton 17% polyester 5% spandex Color: purple,black,grey,blue or as customized Size: women or as customized MOQ: 1200 pairs / color Feature: non slip,sweat-absorbent,professional,breathable Packing: as per customer's requirment Trade Term: EXW or FOB

#### Function and Features

| Brand Name:  | JIXINGFENG                        | Style:     | dance socks China                   |
|--------------|-----------------------------------|------------|-------------------------------------|
| Supply Type: | OEM / ODM, customized manufacture | Material:  | 78% cotton 17% polyester 5% spandex |
| Technics:    | Knitted                           | Age Group: | women                               |

| Place of Origin:  | Guangdong, China (Mainland)          | Size:   | 18-20 cm                      |
|-------------------|--------------------------------------|---------|-------------------------------|
| Year Established: | 2003                                 | Weight: | 55-60 g/pair                  |
| Main Markets:     | Europe, North America, Oceania, Asia | Season: | Spring, Autumn, Winter        |
| Quality:          | best quality                         | Colour: | purple, black, grey, blue     |
| Feature:          | Breathable, Eco-Friendly, Quick Dry  | MOQ:    | 1000 pairs / color            |
| Sample:           | we can do samples for you            | Logo:   | We can put your logo on socks |