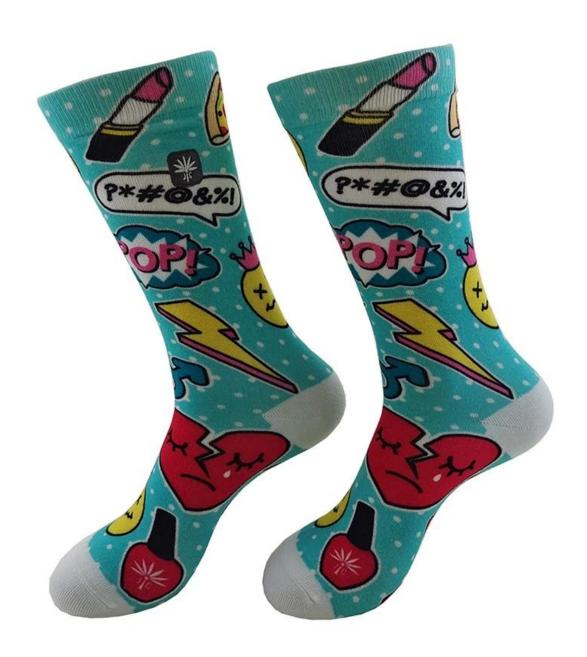

Name: wholesales sublimation tube socks price
Material: 85% polyester 15% spandex
Color: customized any color
Size: men, women or as customized
MOQ: 1000 pairs
Feature: fashion popular breathable comfortable
Packing: as per customer's requirment
Trade Term: EXW or FOB

### Function and Features

| Brand Name:          | JIXINGFENG                                      | Style:     | China custom subimation tube socks |
|----------------------|-------------------------------------------------|------------|------------------------------------|
| Supply Type:         | OEM / ODM, customized manufacture               | Material:  | 85% polyester 15% spandex          |
| Technics:            | Knitted, 360° digital thermal transfer printing | Age Group: | men, women                         |
| Place of Origin:     | Guangdong, China (Mainland)                     | Size:      | 44 cm                              |
| Year<br>Established: | 2003                                            | Weight:    | 85 g/pair                          |
| Main Markets:        | Europe, North America, Oceania,<br>Asia         | Season:    | Spring, Summer, Autumn, Winter     |
| Quality:             | Best quality                                    | Colour:    | any color                          |
| Feature:             | Breathable, Eco-Friendly, Quick Dry             | MOQ:       | 1000 pairs                         |
| Sample:              | We can do samples for you                       | Logo:      | We can put your logo on socks      |