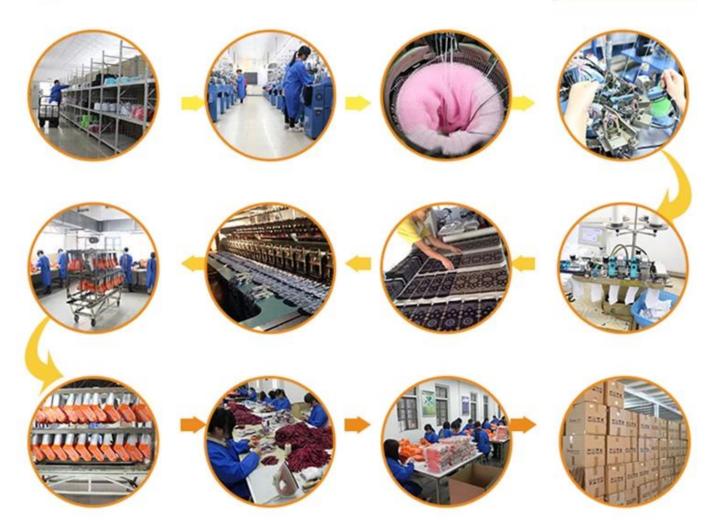

|
| Place of Origin:     | Guangdong, China (Mainland)                     | Size:      | 44 cm                              |
| Year<br>Established: | 2003                                            | Weight:    | 85 g/pair                          |
| Main Markets:        | Europe, North America, Oceania,<br>Asia         | Season:    | Spring, Summer, Autumn, Winter     |
| Quality:             | Best quality                                    | Colour:    | any color                          |
| Feature:             | Breathable, Eco-Friendly, Quick Dry             | MOQ:       | 1000 pairs                         |
| Sample:              | We can do samples for you                       | Logo:      | We can put your logo on socks      |



### **Production Process**



### **Packing & Shipping:**

- 1) one pair of a small polybag,one dozen a big polybag, 360 pairs in one carton. 2) or as per customer's requirment.
- 3)shipping by sea,air,express delivery.



















## Our Team















### **Contact Information**

TEL:86-0757-85657751

FAX:86-0757-85623331

MP:86-13326795658

E-MAIL:jixingfeng@jxffactory.com

ADDRESS: Dabu Management Area, Lishui Town,

Nanhai District, Foshan City, Guang Dong

Your satisfaction is our ultimate goal!