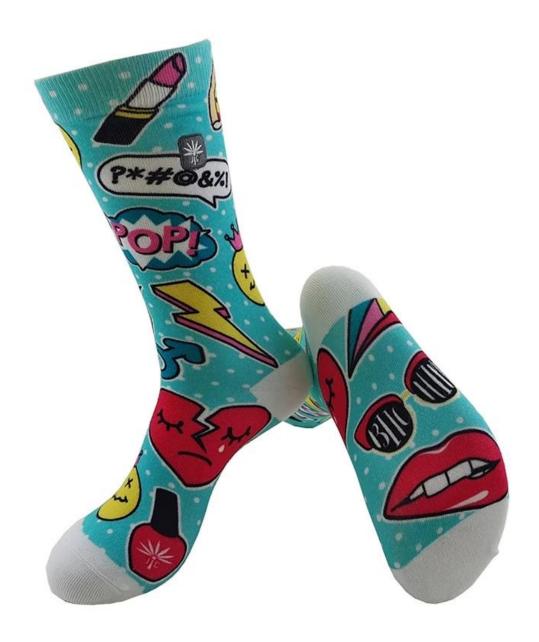

Name: wholesales sublimation tube socks price
Material: 85% polyester 15% spandex
Color: customized any color
Size: men, women or as customized
MOQ: 1000 pairs
Feature: fashion popular breathable comfortable
Packing: as per customer's requirment
Trade Term: EXW or FOB

### Function and Features

| Brand Name:          | JIXINGFENG                                      | Style:     | China custom subimation tube socks |
|----------------------|-------------------------------------------------|------------|------------------------------------|
| Supply Type:         | OEM / ODM, customized manufacture               | Material:  | 85% polyester 15% spandex          |
| Technics:            | Knitted, 360° digital thermal transfer printing | Age Group: | men, women                         |
| Place of Origin:     | Guangdong, China (Mainland)                     | Size:      | 44 cm                              |
| Year<br>Established: | 2003                                            | Weight:    | 85 g/pair                          |
| Main Markets:        | Europe, North America, Oceania,<br>Asia         | Season:    | Spring, Summer, Autumn, Winter     |
| Quality:             | Best quality                                    | Colour:    | any color                          |
| Feature:             | Breathable, Eco-Friendly, Quick Dry             | MOQ:       | 1000 pairs                         |
| Sample:              | We can do samples for you                       | Logo:      | We can put your logo on socks      |