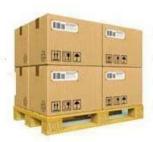

### **Packing & Shipping:**

- 1) one pair of a small polybag,one dozen a big polybag, 360 pairs in one carton. 2) or as per customer's requirment.
- 3)shipping by sea,air,express delivery.