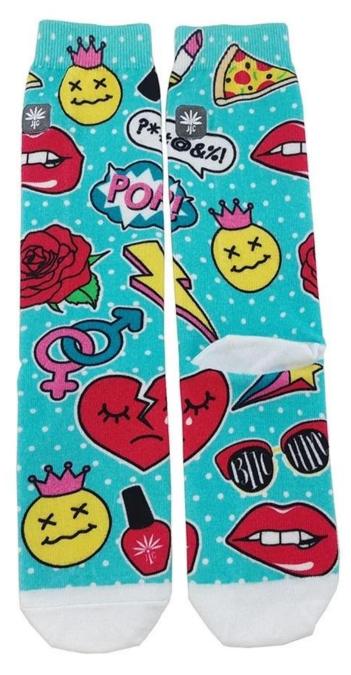

Name: wholesales sublimation tube socks price
Material: 85% polyester 15% spandex
Color: customized any color
Size: men, women or as customized
MOQ: 1000 pairs
Feature: fashion popular breathable comfortable
Packing: as per customer's requirment
Trade Term: EXW or FOB

### Function and Features

| Brand Name:          | JIXINGFENG                                      | Style:     | China custom subimation tube socks |
|----------------------|-------------------------------------------------|------------|------------------------------------|
| Supply Type:         | OEM / ODM, customized manufacture               | Material:  | 85% polyester 15% spandex          |
| Technics:            | Knitted, 360° digital thermal transfer printing | Age Group: | men, women                         |
| Place of Origin:     | Guangdong, China (Mainland)                     | Size:      | 44 cm                              |
| Year<br>Established: | 2003                                            | Weight:    | 85 g/pair                          |
| Main Markets:        | Europe, North America, Oceania,<br>Asia         | Season:    | Spring, Summer, Autumn, Winter     |
| Quality:             | Best quality                                    | Colour:    | any color                          |
| Feature:             | Breathable, Eco-Friendly, Quick Dry             | MOQ:       | 1000 pairs                         |
| Sample:              | We can do samples for you                       | Logo:      | We can put your logo on socks      |