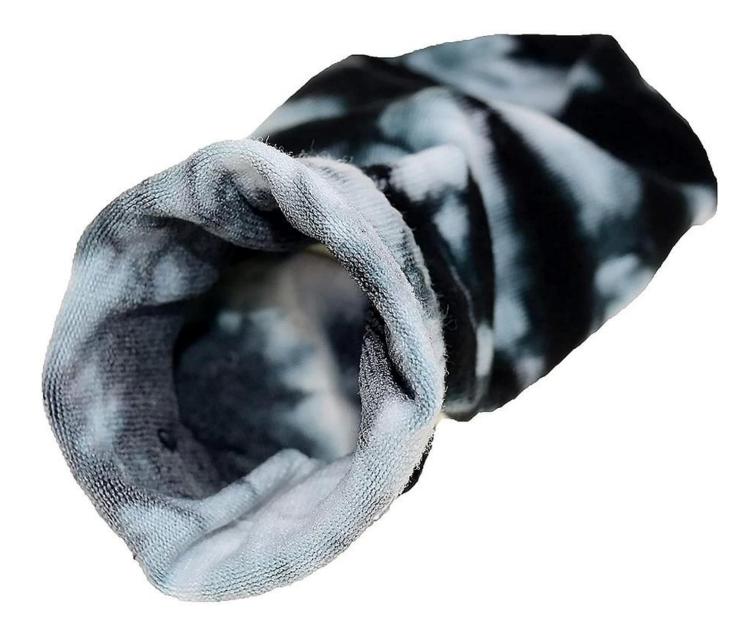

First name: <u>China Tie-dye Socks Supplier</u> Material: 70% polyester 25% cotton 5% spandex Color: custom any color Size: men, women or as personalized MOQ: 1000 pairs Feature: Fashion. Popular. Breathable. Comfortable Packaging: According to customer requirements Commercial term: EXW or FOB.

| Type of supply:   | OEM / ODM, custom manufacturing                 | Material:  | 70% polyester 25% cotton 5% spandex |
|-------------------|-------------------------------------------------|------------|-------------------------------------|
| Techniques:       | 360 ° Knitted Digital Thermal<br>Transfer Print | Age range: | men women                           |
| Place of origin:  | Guangdong, China (continent)                    | Dimension: | 44 cm                               |
| Established year: | 2003.                                           | Weight:    | 85 g / pair                         |
| Main markets:     | Europe, North America, Oceania, Asia            | Season:    | Spring Summer Autumn Winter         |
| Quality:          | B.East quality                                  | Color:     | any color                           |
| Characteristic:   | Breathable, ecological, quick dry               | MOQ:       | 1000 pairs                          |
| Sample:           | W.and I can make samples for you                | Logo:      | We can put your logo on socks       |