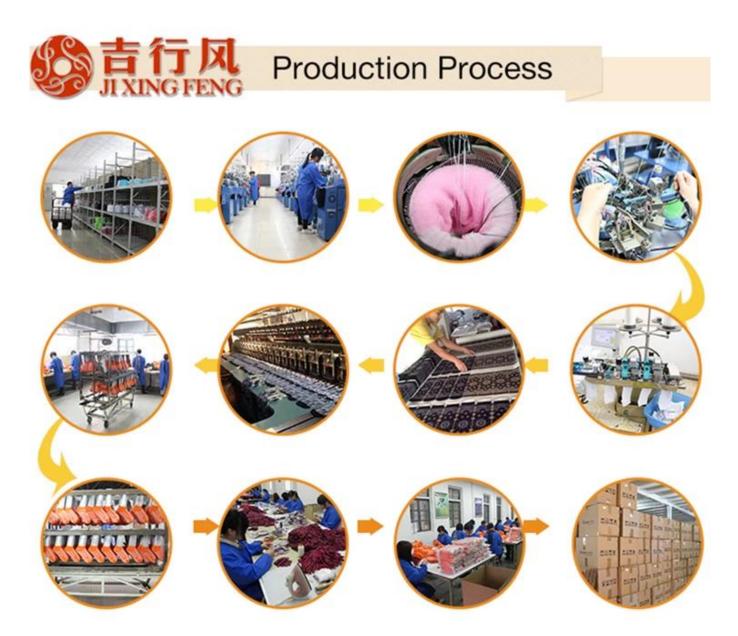

| Type of supply:   | OEM / ODM, custom manufacturing                 | Material:  | 70% polyester 25% cotton 5% spandex |
|-------------------|-------------------------------------------------|------------|-------------------------------------|
| Techniques:       | 360 ° Knitted Digital Thermal<br>Transfer Print | Age range: | men women                           |
| Place of origin:  | Guangdong, China (continent)                    | Dimension: | 44 cm                               |
| Established year: | 2003.                                           | Weight:    | 85 g / pair                         |
| Main markets:     | Europe, North America, Oceania, Asia            | Season:    | Spring Summer Autumn Winter         |
| Quality:          | B.East quality                                  | Color:     | any color                           |
| Characteristic:   | Breathable, ecological, quick dry               | MOQ:       | 1000 pairs                          |
| Sample:           | W.and I can make samples for you                | Logo:      | We can put your logo on socks       |