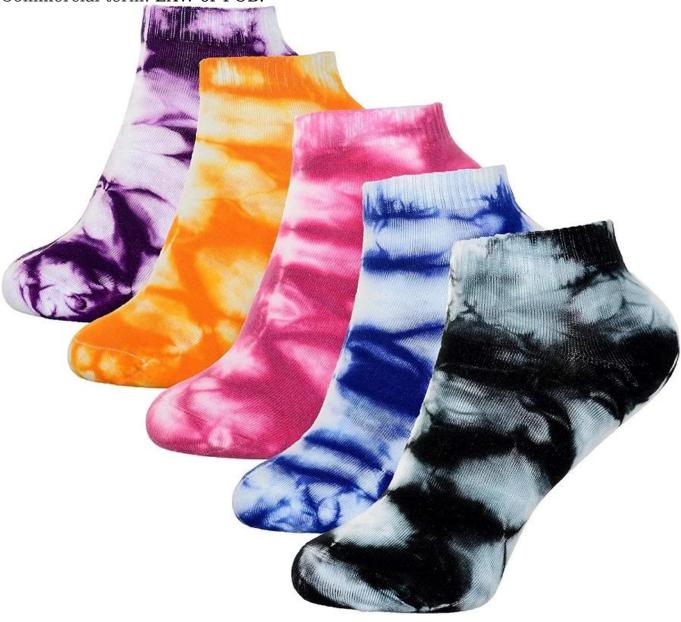

First name: <u>China Tie-dye Socks Supplier</u> Material: 70% polyester 25% cotton 5% spandex Color: custom any color Size: men, women or as personalized MOQ: 1000 pairs Feature: Fashion. Popular. Breathable. Comfortable Packaging: According to customer requirements Commercial term: EXW or FOB.

## If you want to get more information about Print Socks, you can click <u>Supply</u> <u>Blank Socks for Printing</u>.

| Function and characteristi | cs:         |        |                                  |  |
|----------------------------|-------------|--------|----------------------------------|--|
| Drand name:                | livingforg  | Chulos |                                  |  |
| Brand name:                | Jixingfeng. | Style: | china Tie-dye socks manufacturer |  |

| Type of supply:   | OEM / ODM, custom manufacturing                 | Material:  | 70% polyester 25% cotton 5% spandex |
|-------------------|-------------------------------------------------|------------|-------------------------------------|
| Techniques:       | 360 ° Knitted Digital Thermal<br>Transfer Print | Age range: | men women                           |
| Place of origin:  | Guangdong, China (continent)                    | Dimension: | 44 cm                               |
| Established year: | 2003.                                           | Weight:    | 85 g / pair                         |
| Main markets:     | Europe, North America, Oceania, Asia            | Season:    | Spring Summer Autumn Winter         |
| Quality:          | B.East quality                                  | Color:     | any color                           |
| Characteristic:   | Breathable, ecological, quick dry               | MOQ:       | 1000 pairs                          |
| Sample:           | W.and I can make samples for you                | Logo:      | We can put your logo on socks       |