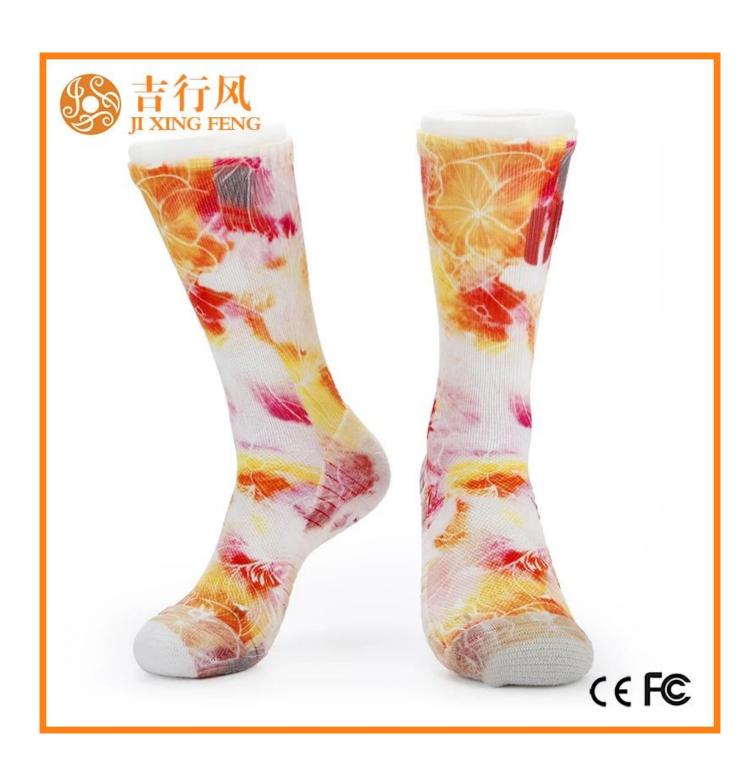

First name: China Tie-dye Socks Supplier
Material: 70% polyester 25% cotton 5% spandex
Color: custom any color
Size: men, women or as personalized
MOQ: 1000 pairs
Feature: Fashion, Popular, Breathable, Comfortable
Packaging: According to customer requirements
Commercial term: EXW or FOB.

| Type of supply:   | OEM / ODM, custom manufacturing                 | Material:  | 70% polyester 25% cotton 5% spandex |
|-------------------|-------------------------------------------------|------------|-------------------------------------|
| Techniques:       | 360 ° Knitted Digital Thermal<br>Transfer Print | Age range: | men women                           |
| Place of origin:  | Guangdong, China (continent)                    | Dimension: | 44 cm                               |
| Established year: | 2003.                                           | Weight:    | 85 g / pair                         |
| Main markets:     | Europe, North America, Oceania, Asia            | Season:    | Spring Summer Autumn Winter         |
| Quality:          | B.East quality                                  | Color:     | any color                           |
| Characteristic:   | Breathable, ecological, quick dry               | MOQ:       | 1000 pairs                          |
| Sample:           | W.and I can make samples for you                | Logo:      | We can put your logo on socks       |