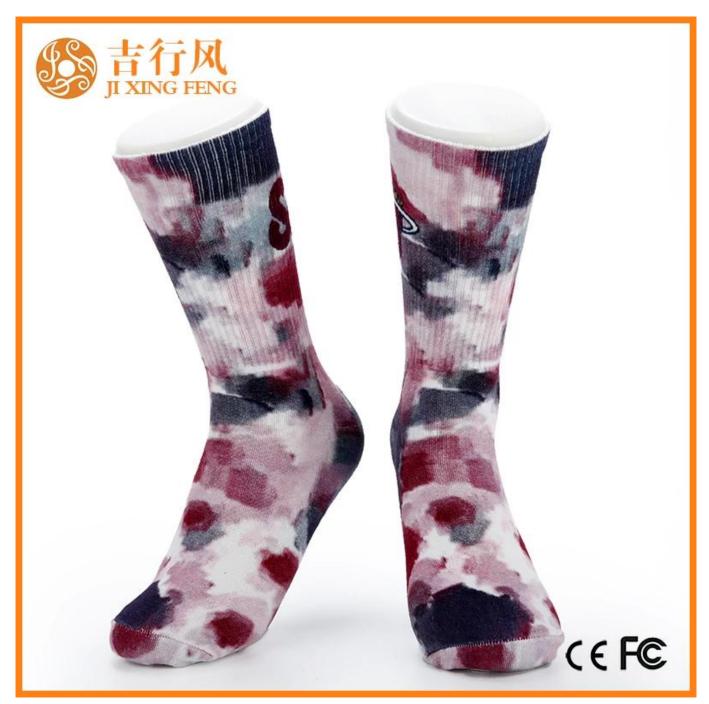

First name: China Tie-dye Socks Supplier
Material: 70% polyester 25% cotton 5% spandex
Color: custom any color
Size: men, women or as personalized
MOQ: 1000 pairs
Feature: Fashion, Popular, Breathable, Comfortable
Packaging: According to customer requirements
Commercial term: EXW or FOB.

| Type of supply:   | OEM / ODM, custom manufacturing                 | Material:  | 70% polyester 25% cotton 5% spandex |
|-------------------|-------------------------------------------------|------------|-------------------------------------|
| Techniques:       | 360 ° Knitted Digital Thermal<br>Transfer Print | Age range: | men women                           |
| Place of origin:  | Guangdong, China (continent)                    | Dimension: | 44 cm                               |
| Established year: | 2003.                                           | Weight:    | 85 g / pair                         |
| Main markets:     | Europe, North America, Oceania, Asia            | Season:    | Spring Summer Autumn Winter         |
| Quality:          | B.East quality                                  | Color:     | any color                           |
| Characteristic:   | Breathable, ecological, quick dry               | MOQ:       | 1000 pairs                          |
| Sample:           | W.and I can make samples for you                | Logo:      | We can put your logo on socks       |