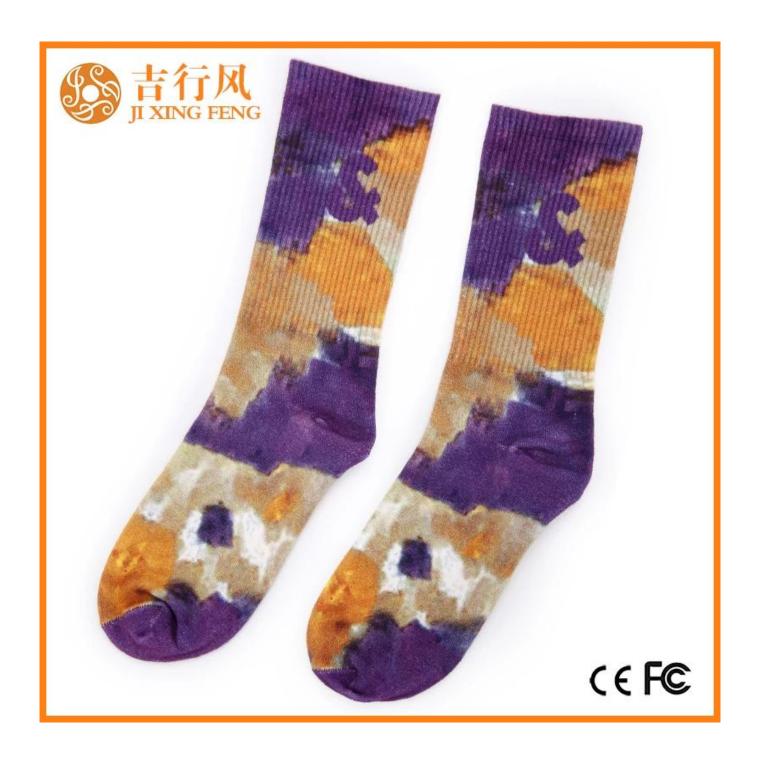

First name: China Tie-dye Socks Supplier
Material: 70% polyester 25% cotton 5% spandex
Color: custom any color
Size: men, women or as personalized
MOQ: 1000 pairs
Feature: Fashion, Popular, Breathable, Comfortable
Packaging: According to customer requirements
Commercial term: EXW or FOB.

| Type of supply:   | OEM / ODM, custom manufacturing                 | Material:  | 70% polyester 25% cotton 5% spandex |
|-------------------|-------------------------------------------------|------------|-------------------------------------|
| Techniques:       | 360 ° Knitted Digital Thermal<br>Transfer Print | Age range: | men women                           |
| Place of origin:  | Guangdong, China (continent)                    | Dimension: | 44 cm                               |
| Established year: | 2003.                                           | Weight:    | 85 g / pair                         |
| Main markets:     | Europe, North America, Oceania, Asia            | Season:    | Spring Summer Autumn Winter         |
| Quality:          | B.East quality                                  | Color:     | any color                           |
| Characteristic:   | Breathable, ecological, quick dry               | MOQ:       | 1000 pairs                          |
| Sample:           | W.and I can make samples for you                | Logo:      | We can put your logo on socks       |