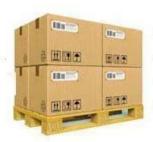

## Packaging and shipping:

- 1) A pair of a small polybag, a dozen a large polyeban, 360 pairs in a cardboard. 2) or according to customer requirements.
- 3) Shipping by sea, air, express delivery.