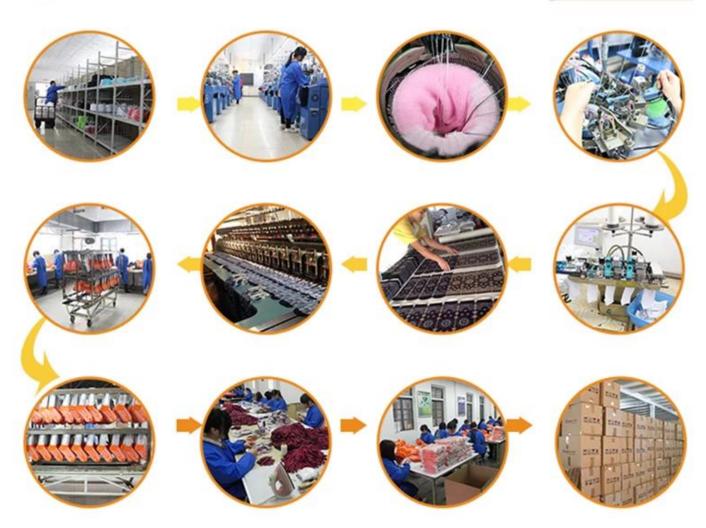

men                           |
| Place of origin:  | Guangdong, China (continent)                    | Dimension: | 44 cm                               |
| Established year: | 2003.                                           | Weight:    | 85 g / pair                         |
| Main markets:     | Europe, North America, Oceania, Asia            | Season:    | Spring Summer Autumn Winter         |
| Quality:          | B.East quality                                  | Color:     | any color                           |
| Characteristic:   | Breathable, ecological, quick dry               | MOQ:       | 1000 pairs                          |
| Sample:           | W.and I can make samples for you                | Logo:      | We can put your logo on socks       |



## **Production Process**



## Packaging and shipping:

- 1) A pair of a small polybag, a dozen a large polyeban, 360 pairs in a cardboard. 2) or according to customer requirements.
- 3) Shipping by sea, air, express delivery.



















## Our Team















## **Contact Information**

TEL:86-0757-85657751

FAX:86-0757-85623331

MP:86-13326795658

E-MAIL:jixingfeng@jxffactory.com

ADDRESS: Dabu Management Area, Lishui Town,

Nanhai District, Foshan City, Guang Dong

Your satisfaction is our ultimate goal!