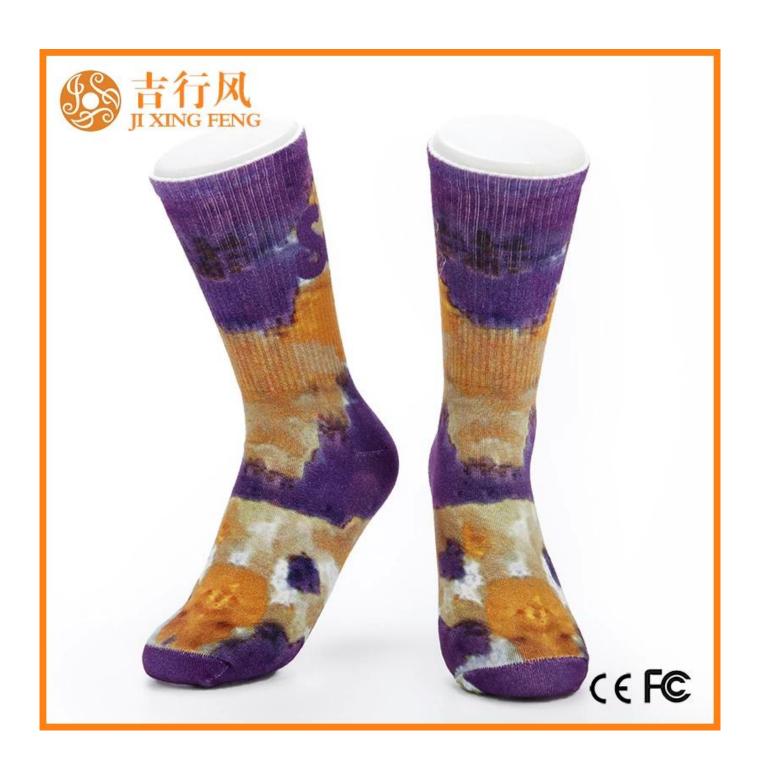

First name: China Tie-dye Socks Supplier
Material: 70% polyester 25% cotton 5% spandex
Color: custom any color
Size: men, women or as personalized
MOQ: 1000 pairs
Feature: Fashion, Popular, Breathable, Comfortable
Packaging: According to customer requirements
Commercial term: EXW or FOB.

| Type of supply:   | OEM / ODM, custom manufacturing                 | Material:  | 70% polyester 25% cotton 5% spandex |
|-------------------|-------------------------------------------------|------------|-------------------------------------|
| Techniques:       | 360 ° Knitted Digital Thermal<br>Transfer Print | Age range: | men women                           |
| Place of origin:  | Guangdong, China (continent)                    | Dimension: | 44 cm                               |
| Established year: | 2003.                                           | Weight:    | 85 g / pair                         |
| Main markets:     | Europe, North America, Oceania, Asia            | Season:    | Spring Summer Autumn Winter         |
| Quality:          | B.East quality                                  | Color:     | any color                           |
| Characteristic:   | Breathable, ecological, quick dry               | MOQ:       | 1000 pairs                          |
| Sample:           | W.and I can make samples for you                | Logo:      | We can put your logo on socks       |