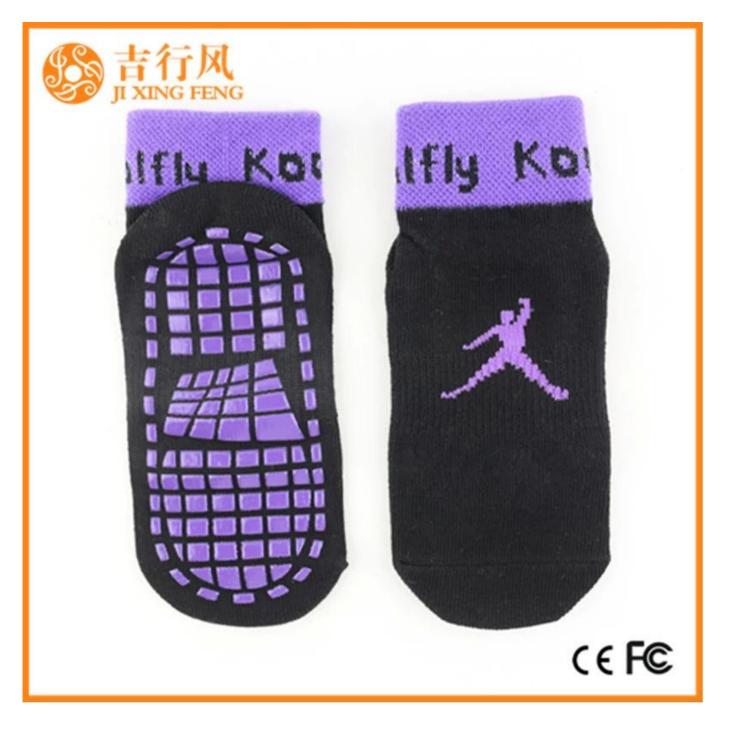

Material: 76% cotton 19% polyester 5% spandex Color: yellow,purple,orange or as customized Size: children,adult or as customized MOQ: 1200 pairs / color Feature: non slip, sporty, sweat-absorbent, breathable Packing: as per customer's requirment Trade Term: EXW or FOB

| Year Established: | 2003                                 | Weight: | 20-45 g/pair                  |
|-------------------|--------------------------------------|---------|-------------------------------|
| Main Markets:     | Europe, North America, Oceania, Asia | Season: | Spring, Autumn, Winter        |
| Quality:          | best quality                         | Colour: | yellow, purple, orange        |
| Feature:          | Breathable, Eco-Friendly, Quick Dry  | MOQ:    | 1000 pairs / color            |
| Sample:           | we can do samples for you            | Logo:   | We can put your logo on socks |