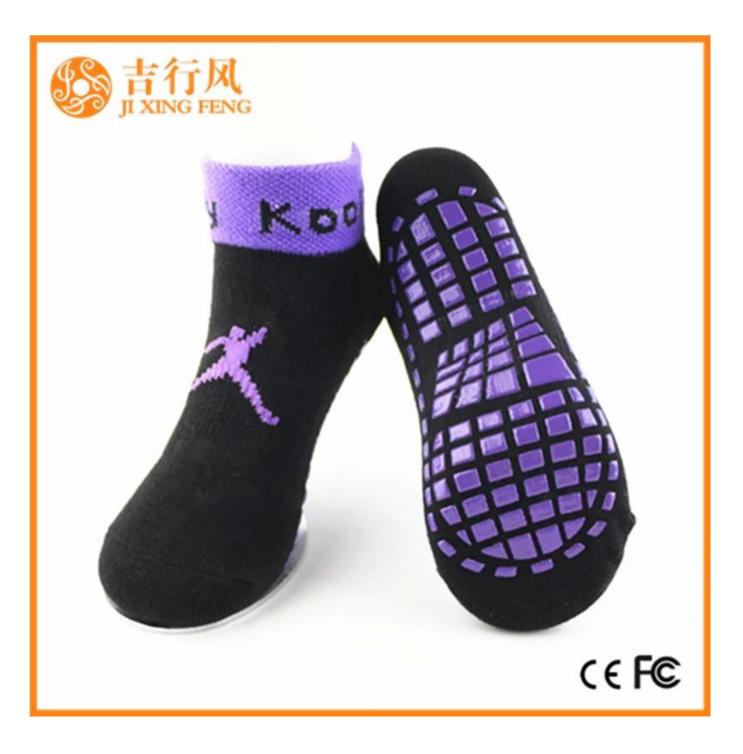

Material: 76% cotton 19% polyester 5% spandex Color: yellow,purple,orange or as customized Size: children,adult or as customized MOQ: 1200 pairs / color Feature: non slip, sporty, sweat-absorbent, breathable Packing: as per customer's requirment Trade Term: EXW or FOB

| Year Established: | 2003                                 | Weight: | 20-45 g/pair                  |
|-------------------|--------------------------------------|---------|-------------------------------|
| Main Markets:     | Europe, North America, Oceania, Asia | Season: | Spring, Autumn, Winter        |
| Quality:          | best quality                         | Colour: | yellow, purple, orange        |
| Feature:          | Breathable, Eco-Friendly, Quick Dry  | MOQ:    | 1000 pairs / color            |
| Sample:           | we can do samples for you            | Logo:   | We can put your logo on socks |