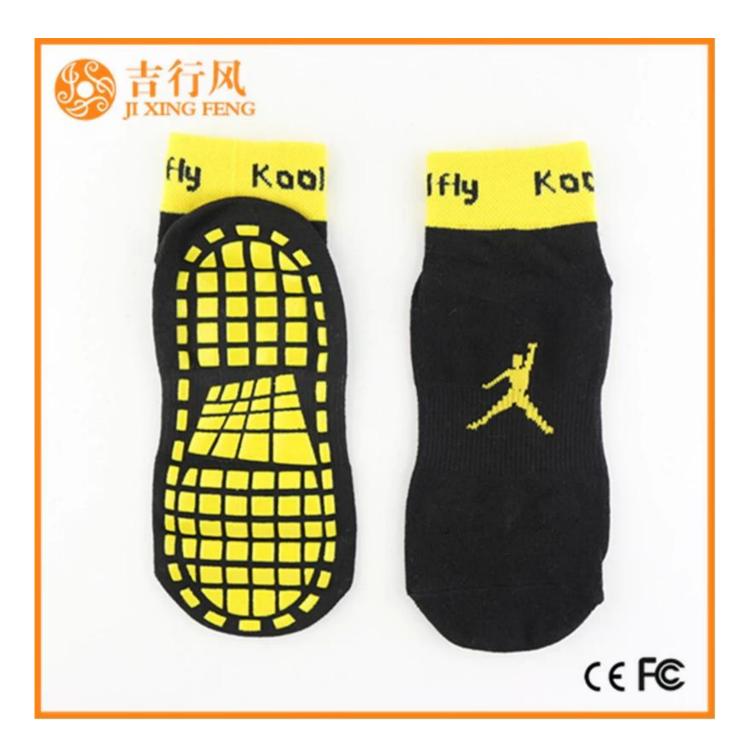

Material: 76% cotton 19% polyester 5% spandex Color: yellow,purple,orange or as customized Size: children,adult or as customized MOQ: 1200 pairs / color Feature: non slip, sporty, sweat-absorbent, breathable Packing: as per customer's requirment Trade Term: EXW or FOB

| Year Established: | 2003                                 | Weight: | 20-45 g/pair                  |
|-------------------|--------------------------------------|---------|-------------------------------|
| Main Markets:     | Europe, North America, Oceania, Asia | Season: | Spring, Autumn, Winter        |
| Quality:          | best quality                         | Colour: | yellow, purple, orange        |
| Feature:          | Breathable, Eco-Friendly, Quick Dry  | MOQ:    | 1000 pairs / color            |
| Sample:           | we can do samples for you            | Logo:   | We can put your logo on socks |