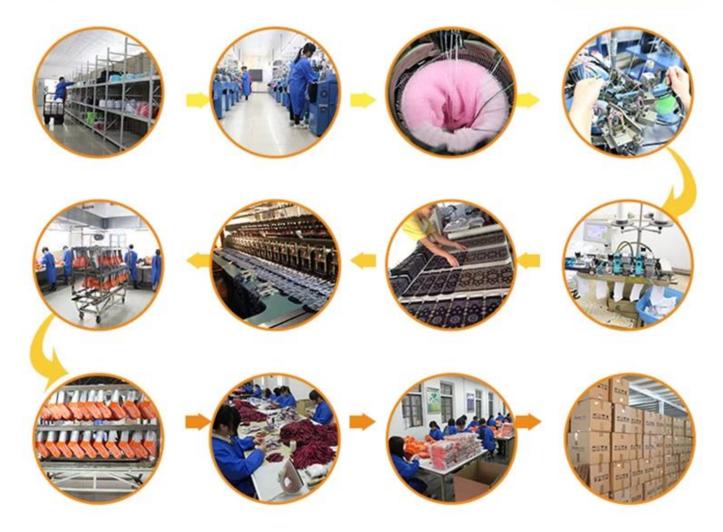

| children, adult                     |
| Place of Origin: | Guangdong, China (Mainland)       | Size:      | 16-20 cm                            |

| Year Established: | 2003                                 | Weight: | 20-45 g/pair                  |
|-------------------|--------------------------------------|---------|-------------------------------|
| Main Markets:     | Europe, North America, Oceania, Asia | Season: | Spring, Autumn, Winter        |
| Quality:          | best quality                         | Colour: | yellow, purple, orange        |
| Feature:          | Breathable, Eco-Friendly, Quick Dry  | MOQ:    | 1000 pairs / color            |
| Sample:           | we can do samples for you            | Logo:   | We can put your logo on socks |





## **Production Process**



## Packing & Shipping:

1)one pair a small polybag,one dozen a big polybag, 360 pairs in one carton. 2)or as per customer's requirment.

3) shipping by sea, air, express delivery.













Our Team











## **Contact Information**

TEL:86-0757-85657751 FAX:86-0757-85623331 MP:86-13326795658

E-MAIL:jixingfeng@jxffactory.com

ADDRESS:Dabu Management Area,Lishui Town,

Nanhai District,Foshan City,GuangDong

Your satisfaction is our ultimate goal!