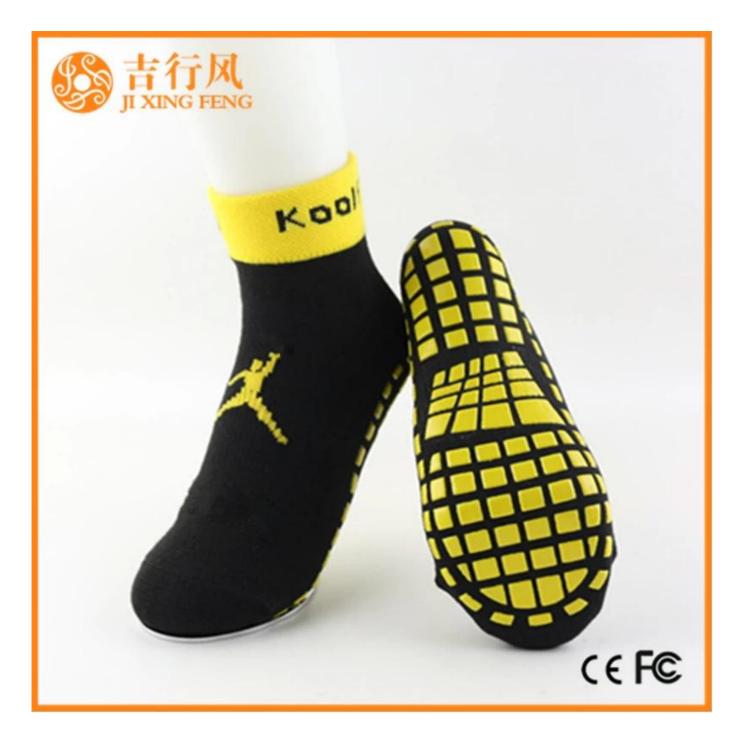

Material: 76% cotton 19% polyester 5% spandex Color: yellow,purple,orange or as customized Size: children,adult or as customized MOQ: 1200 pairs / color Feature: non slip, sporty, sweat-absorbent, breathable Packing: as per customer's requirment Trade Term: EXW or FOB

| Year Established: | 2003                                 | Weight: | 20-45 g/pair                  |
|-------------------|--------------------------------------|---------|-------------------------------|
| Main Markets:     | Europe, North America, Oceania, Asia | Season: | Spring, Autumn, Winter        |
| Quality:          | best quality                         | Colour: | yellow, purple, orange        |
| Feature:          | Breathable, Eco-Friendly, Quick Dry  | MOQ:    | 1000 pairs / color            |
| Sample:           | we can do samples for you            | Logo:   | We can put your logo on socks |