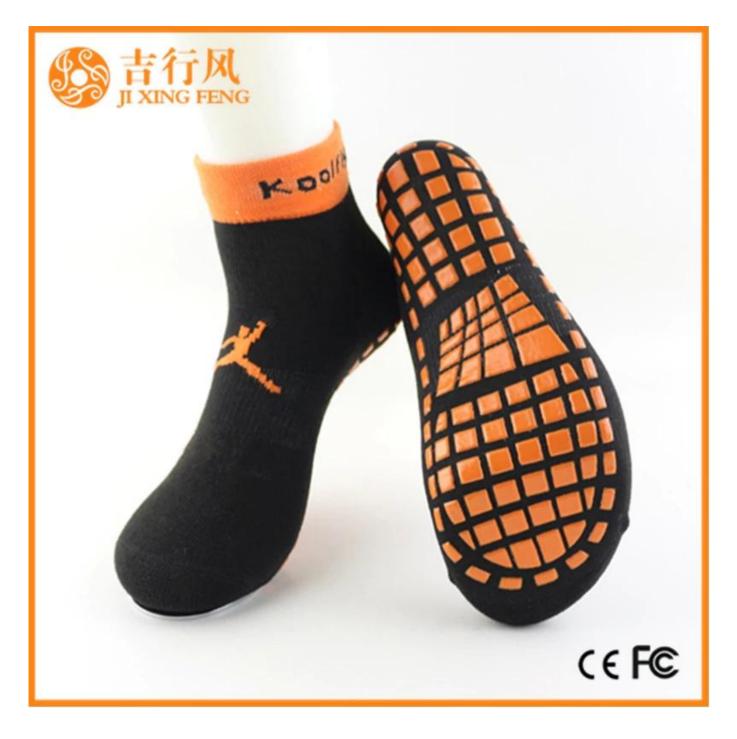

Material: 76% cotton 19% polyester 5% spandex Color: yellow,purple,orange or as customized Size: children,adult or as customized MOQ: 1200 pairs / color Feature: non slip, sporty, sweat-absorbent, breathable Packing: as per customer's requirment Trade Term: EXW or FOB

| Year Established: | 2003                                 | Weight: | 20-45 g/pair                  |
|-------------------|--------------------------------------|---------|-------------------------------|
| Main Markets:     | Europe, North America, Oceania, Asia | Season: | Spring, Autumn, Winter        |
| Quality:          | best quality                         | Colour: | yellow, purple, orange        |
| Feature:          | Breathable, Eco-Friendly, Quick Dry  | MOQ:    | 1000 pairs / color            |
| Sample:           | we can do samples for you            | Logo:   | We can put your logo on socks |