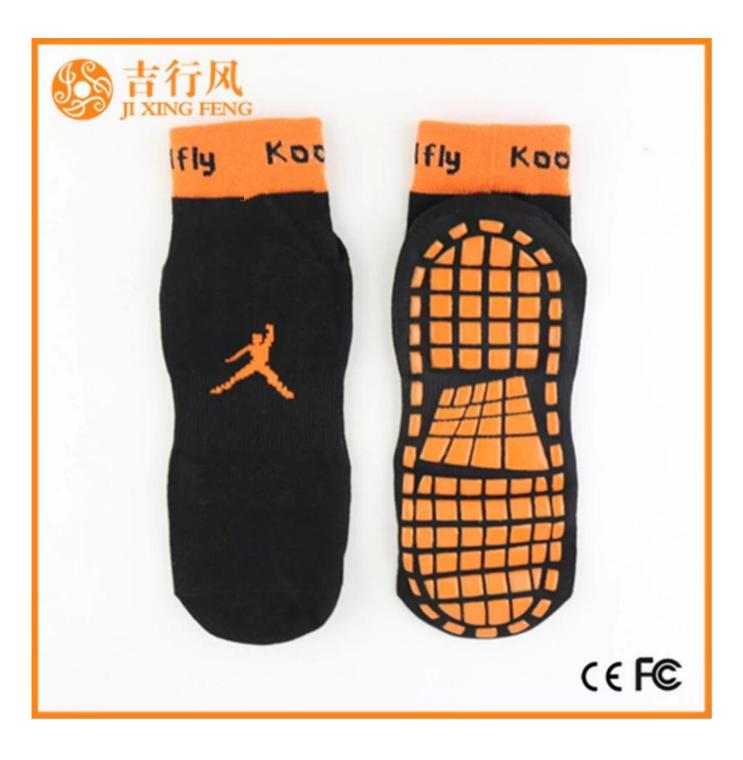

Material: 76% cotton 19% polyester 5% spandex Color: yellow,purple,orange or as customized Size: children,adult or as customized MOQ: 1200 pairs / color Feature: non slip, sporty, sweat-absorbent, breathable Packing: as per customer's requirment Trade Term: EXW or FOB

| Year Established: | 2003                                 | Weight: | 20-45 g/pair                  |
|-------------------|--------------------------------------|---------|-------------------------------|
| Main Markets:     | Europe, North America, Oceania, Asia | Season: | Spring, Autumn, Winter        |
| Quality:          | best quality                         | Colour: | yellow, purple, orange        |
| Feature:          | Breathable, Eco-Friendly, Quick Dry  | MOQ:    | 1000 pairs / color            |
| Sample:           | we can do samples for you            | Logo:   | We can put your logo on socks |