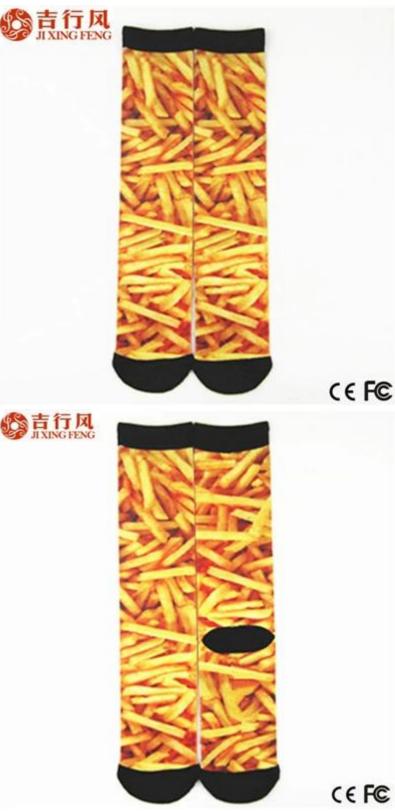

### more sublimation printing socks here

french fries sublimated socks Brand Name: JIXINGFENG Style: 59% polyester 31% cotton 10% Supply Type: Material: OEM / ODM, customized manufacture spandex teenager, adult Technics: Knitted Age Group: Place of Origin: Guangdong, China (Mainland) Size: 44 cm Year Established: 2003 Weight: 84 - 90 g/pair

| Main Markets: | Europe, North America, Oceania, Asia | Season: | Spring, Summer, Autumn, Winter |
|---------------|--------------------------------------|---------|--------------------------------|
| Quality:      | best quality                         | Colour: | any color                      |
| Feature:      | Breathable, Eco-Friendly, Quick Dry  | MOQ:    | 1000 pairs                     |
| Sample:       | we can do samples for you            | Logo:   | We can put your logo on socks  |