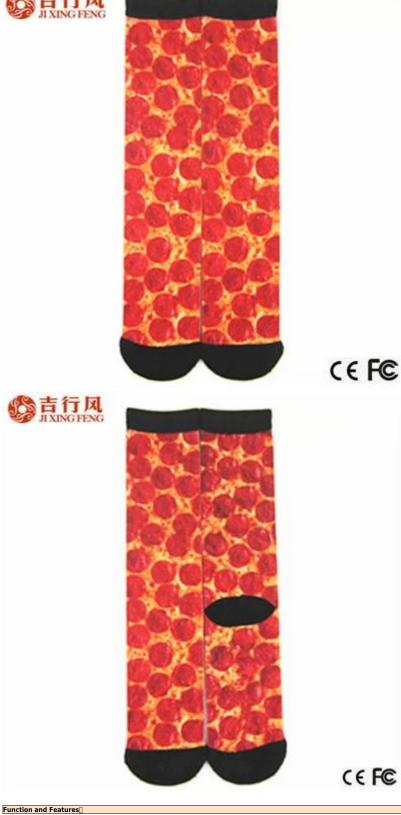

### more sublimation printing socks here

french fries sublimated socks Brand Name: JIXINGFENG Style: 59% polyester 31% cotton 10% Supply Type: Material: OEM / ODM, customized manufacture spandex teenager, adult Technics: Knitted Age Group: Place of Origin: Guangdong, China (Mainland) Size: 44 cm Year Established: 2003 Weight: 84 - 90 g/pair

| Main Markets: | Europe, North America, Oceania, Asia | Season: | Spring, Summer, Autumn, Winter |
|---------------|--------------------------------------|---------|--------------------------------|
| Quality:      | best quality                         | Colour: | any color                      |
| Feature:      | Breathable, Eco-Friendly, Quick Dry  | MOQ:    | 1000 pairs                     |
| Sample:       | we can do samples for you            | Logo:   | We can put your logo on socks  |