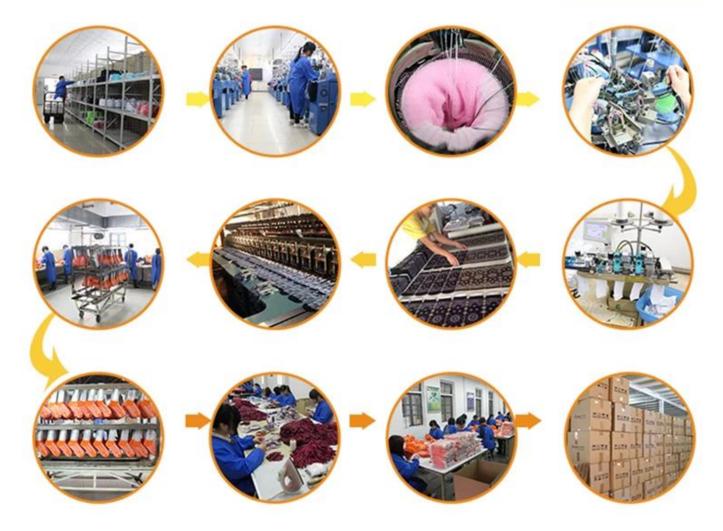

d Name: JIXINGFENG Style: 59% polyester 31% cotton 10% Supply Type: Material: OEM / ODM, customized manufacture spandex teenager, adult Technics: Knitted Age Group: Place of Origin: Guangdong, China (Mainland) Size: 44 cm Year Established: 2003 Weight: 84 - 90 g/pair

| Main Markets: | Europe, North America, Oceania, Asia | Season: | Spring, Summer, Autumn, Winter |
|---------------|--------------------------------------|---------|--------------------------------|
| Quality:      | best quality                         | Colour: | any color                      |
| Feature:      | Breathable, Eco-Friendly, Quick Dry  | MOQ:    | 1000 pairs                     |
| Sample:       | we can do samples for you            | Logo:   | We can put your logo on socks  |





# **Production Process**



### Packing & Shipping:

1)one pair of a small polybag,one dozen a big polybag, 360 pairs in one carton. 2)or as per customer's requirment.

3) shipping by sea, air, express delivery.



#### **Company Information:**

Over a Decade of Sock Manufacturing Experience

Founded in 2003, Jixingfeng Knitting Factory is a professional OEM socks and tights hosiery manufacturer which has more than 200 machines and hundred-odd workers. With over 14-year experience, we can provide you with strong technical support.

#### **Offering a Wide Range of Products**

Our main products include all kinds of men, women, children and baby socks, and also mobile bags, leggings, headbands and many different knitted products. So you're able to find the products you need easily from us.

#### **Monthly Production C