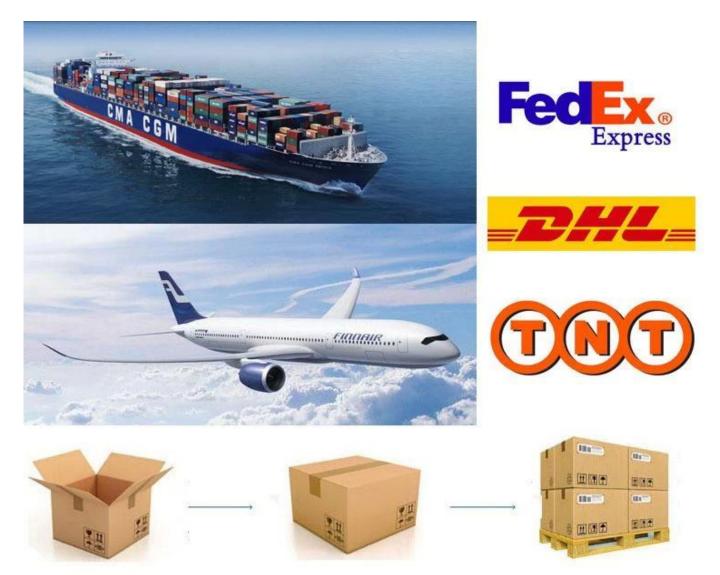

### Packing & Shipping:

1)one pair of a small polybag,one dozen a big polybag, 360 pairs in one carton. 2)or as per customer's requirment.

3) shipping by sea, air, express delivery.