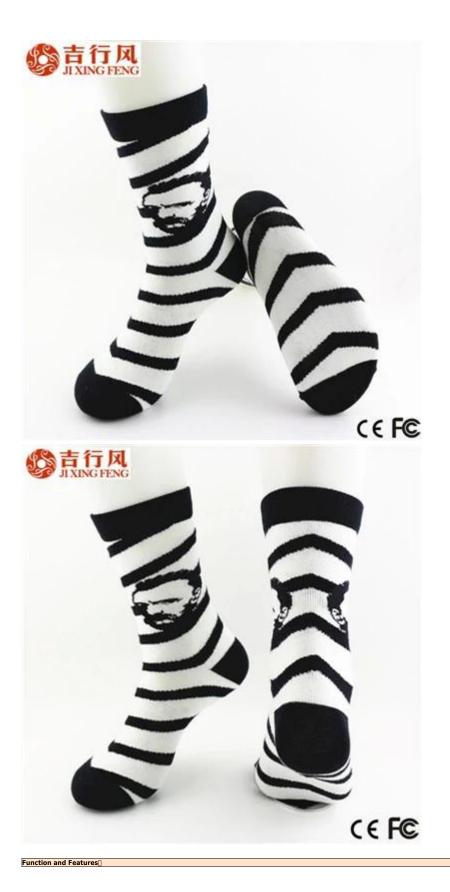

Material: 80 cotton 15% polyester 5% spandex Color: white,black or as customized Size: men MOQ: 1000 pairs / color Feature: fashion.comfortable.unique.breathable Packing: as per customer's requirment Trade Term: EXW or FOB

### more men socks here

| Brand Name:       | JIXINGFENG                           | Style:     | head pattern knitting socks        |
|-------------------|--------------------------------------|------------|------------------------------------|
| Supply Type:      | OEM / ODM, customized manufacture    | Material:  | 80 cotton 15% polyester 5% spandex |
| Technics:         | Knitted                              | Age Group: | men                                |
| Place of Origin:  | Guangdong, China (Mainland)          | Size:      | 20-22 cm                           |
| Year Established: | 2003                                 | Weight:    | 45 g/pair                          |
| Main Markets:     | Europe, North America, Oceania, Asia | Season:    | Spring, Summer, Autumn, Winter     |

| Quality: | best quality                        | Colour: | white, black or as customized |
|----------|-------------------------------------|---------|-------------------------------|
| Feature: | Breathable, Eco-Friendly, Quick Dry | MOQ:    | 1000 pairs / color            |
| Sample:  | we can do samples for you           | Logo:   | We can put your logo on socks |