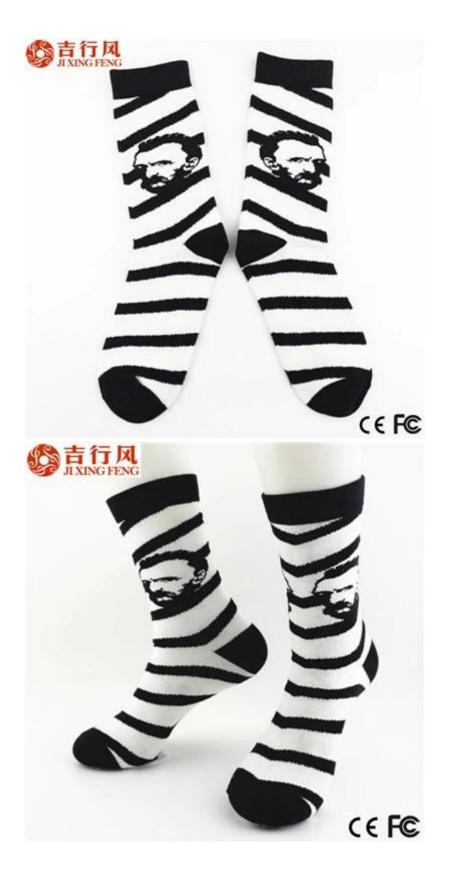

Material: 80 cotton 15% polyester 5% spandex Color: white,black or as customized Size: men MOQ: 1000 pairs / color Feature: fashion.comfortable.unique.breathable Packing: as per customer's requirment Trade Term: EXW or FOB

### more men socks here

| Brand Name:       | JIXINGFENG                           | Style:     | head pattern knitting socks        |
|-------------------|--------------------------------------|------------|------------------------------------|
| Supply Type:      | OEM / ODM, customized manufacture    | Material:  | 80 cotton 15% polyester 5% spandex |
| Technics:         | Knitted                              | Age Group: | men                                |
| Place of Origin:  | Guangdong, China (Mainland)          | Size:      | 20-22 cm                           |
| Year Established: | 2003                                 | Weight:    | 45 g/pair                          |
| Main Markets:     | Europe, North America, Oceania, Asia | Season:    | Spring, Summer, Autumn, Winter     |

| Quality: | best quality                        | Colour: | white, black or as customized |
|----------|-------------------------------------|---------|-------------------------------|
| Feature: | Breathable, Eco-Friendly, Quick Dry | MOQ:    | 1000 pairs / color            |
| Sample:  | we can do samples for you           | Logo:   | We can put your logo on socks |