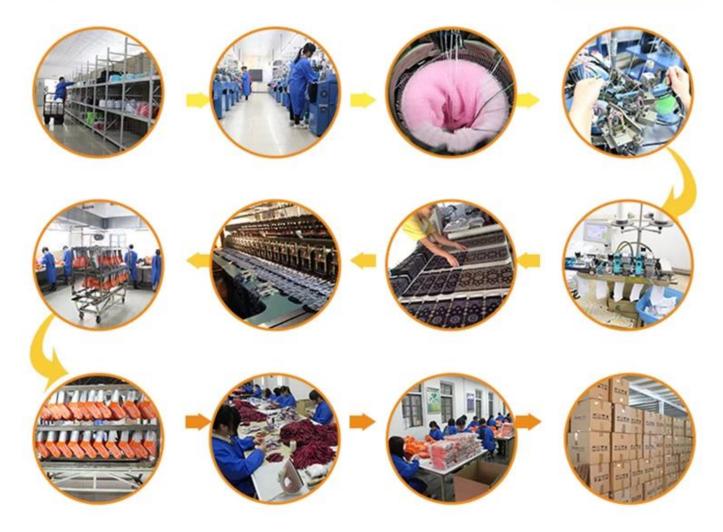

| Age Group: | men                                |
| Place of Origin:  | Guangdong, China (Mainland)          | Size:      | 20-22 cm                           |
| Year Established: | 2003                                 | Weight:    | 45 g/pair                          |
| Main Markets:     | Europe, North America, Oceania, Asia | Season:    | Spring, Summer, Autumn, Winter     |

| Quality: | best quality                        | Colour: | white, black or as customized |
|----------|-------------------------------------|---------|-------------------------------|
| Feature: | Breathable, Eco-Friendly, Quick Dry | MOQ:    | 1000 pairs / color            |
| Sample:  | we can do samples for you           | Logo:   | We can put your logo on socks |





# **Production Process**



### Packing & Shipping:

1)one pair of a small polybag,one dozen a big polybag, 360 pairs one carton. 2)or as per customer's requirment.

3) shipping by sea, air, express delivery.



#### **Company Information:**

Over a Decade of Sock Manufacturing Experience

Founded in 2003, Jixingfeng Knitting Factory is a professional OEM socks and tights hosiery manufacturer which has more than 200 machines and hundred-odd workers. With over 14-year experience, we can provide you with strong technical support.

#### **Offering a Wide Range of Products**

Our main products include all kinds of men, women, children and baby socks, and also mobile bags, leggings, headbands and many different knitted products. So you're able to find the products you need easily from us.

#### **Monthly Production Capa