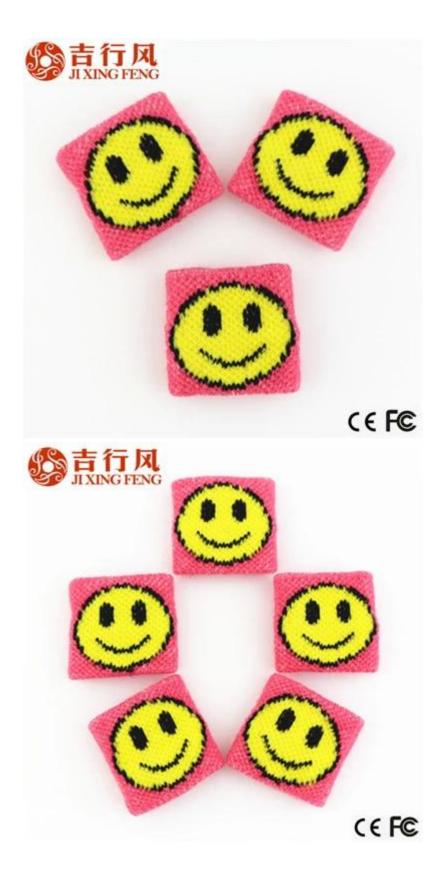

Material: 89% cotton 11% spandex Color: pink,blue,red,green,orange,grey,purple or as customized Size: 3 \* 3 cm,or as customized MOQ: 10000 pieces / color Feature: sweat-absorbent.comfortable.sporty,safe Packing: as per customer's requirment Trade Term: EXW or FOB

| Quality:   | best quality                                | Colour: | pink, blue, green, orange, grey,<br>purple |
|------------|---------------------------------------------|---------|--------------------------------------------|
| r Fearrie. | sweat-absorbent, Eco-Friendly, Quick<br>Dry | MOQ:    | 10000 pieces / color                       |
| Sample:    | we can do samples for you                   | Logo:   | We can knitting your logo                  |