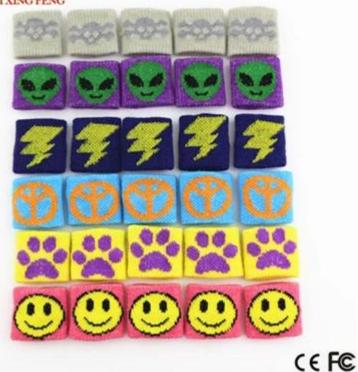

Material: 89% cotton 11% spandex Color: pink,blue,red,green,orange,grey,purple or as customized Size: 3 \* 3 cm,or as customized MOQ: 10000 pieces / color Feature: sweat-absorbent.comfortable.sporty,safe Packing: as per customer's requirment Trade Term: EXW or FOB

## Function and Features

| Brand Name:       | JIXINGFENG                           | Style:     | finger sleeve protector        |
|-------------------|--------------------------------------|------------|--------------------------------|
| Supply Type:      | OEM / ODM, customized manufacture    | Material:  | 89% cotton 11% spandex         |
| Technics:         | Knitted                              | Age Group: | teenager                       |
| Place of Origin:  | Guangdong, China (Mainland)          | Size:      | 3 * 3 cm                       |
| Year Established: | 2003                                 | Weight:    | 1.6-2 g / piece                |
| Main Markets:     | Europe, North America, Oceania, Asia | Season:    | Spring, Summer, Autumn, Winter |

| Quality:   | best quality                                | Colour: | pink, blue, green, orange, grey,<br>purple |
|------------|---------------------------------------------|---------|--------------------------------------------|
| r Fearrie. | sweat-absorbent, Eco-Friendly, Quick<br>Dry | MOQ:    | 10000 pieces / color                       |
| Sample:    | we can do samples for you                   | Logo:   | We can knitting your logo                  |