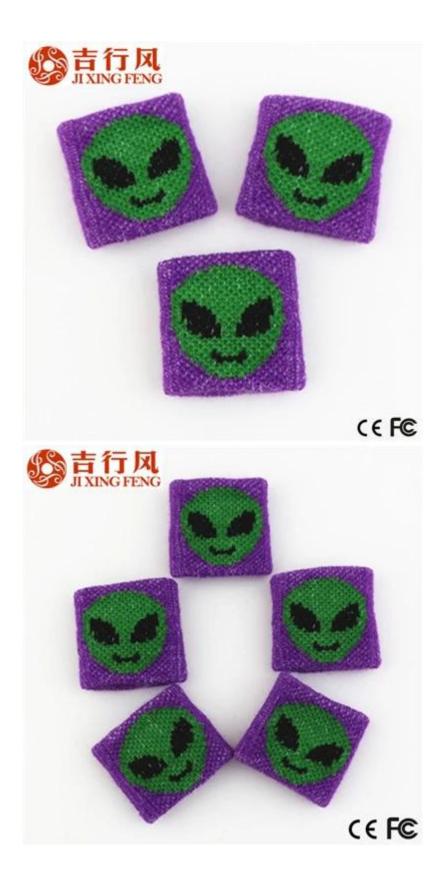

Material: 89% cotton 11% spandex Color: pink,blue,red,green,orange,grey,purple or as customized Size: 3 \* 3 cm,or as customized MOQ: 10000 pieces / color Feature: sweat-absorbent.comfortable.sporty,safe Packing: as per customer's requirment Trade Term: EXW or FOB

## Function and Features

| Brand Name:       | JIXINGFENG                           | Style:     | finger sleeve protector        |
|-------------------|--------------------------------------|------------|--------------------------------|
| Supply Type:      | OEM / ODM, customized manufacture    | Material:  | 89% cotton 11% spandex         |
| Technics:         | Knitted                              | Age Group: | teenager                       |
| Place of Origin:  | Guangdong, China (Mainland)          | Size:      | 3 * 3 cm                       |
| Year Established: | 2003                                 | Weight:    | 1.6-2 g / piece                |
| Main Markets:     | Europe, North America, Oceania, Asia | Season:    | Spring, Summer, Autumn, Winter |

| Quality:   | best quality                                | Colour: | pink, blue, green, orange, grey,<br>purple |
|------------|---------------------------------------------|---------|--------------------------------------------|
| r Fearrie. | sweat-absorbent, Eco-Friendly, Quick<br>Dry | MOQ:    | 10000 pieces / color                       |
| Sample:    | we can do samples for you                   | Logo:   | We can knitting your logo                  |