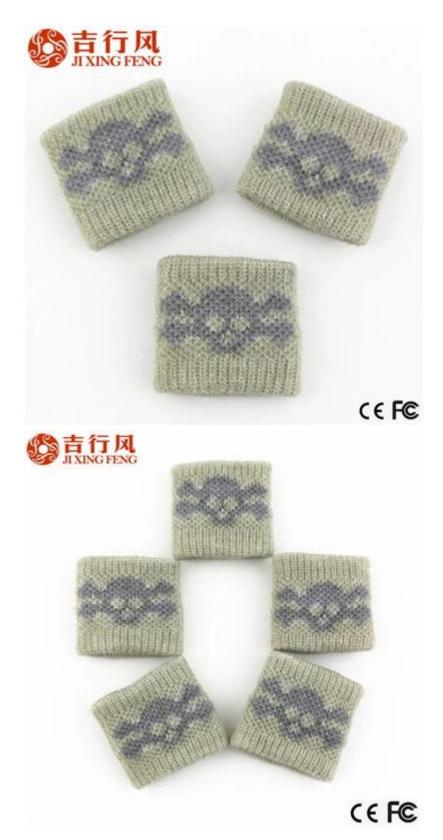

Material: 89% cotton 11% spandex Color: pink,blue,red,green,orange,grey,purple or as customized Size: 3 \* 3 cm,or as customized MOQ: 10000 pieces / color Feature: sweat-absorbent.comfortable.sporty,safe Packing: as per customer's requirment Trade Term: EXW or FOB

## Function and Features

| Brand Name:       | JIXINGFENG                           | Style:     | finger sleeve protector        |
|-------------------|--------------------------------------|------------|--------------------------------|
| Supply Type:      | OEM / ODM, customized manufacture    | Material:  | 89% cotton 11% spandex         |
| Technics:         | Knitted                              | Age Group: | teenager                       |
| Place of Origin:  | Guangdong, China (Mainland)          | Size:      | 3 * 3 cm                       |
| Year Established: | 2003                                 | Weight:    | 1.6-2 g / piece                |
| Main Markets:     | Europe, North America, Oceania, Asia | Season:    | Spring, Summer, Autumn, Winter |

| Quality:   | best quality                                | Colour: | pink, blue, green, orange, grey,<br>purple |
|------------|---------------------------------------------|---------|--------------------------------------------|
| r Fearrie. | sweat-absorbent, Eco-Friendly, Quick<br>Dry | MOQ:    | 10000 pieces / color                       |
| Sample:    | we can do samples for you                   | Logo:   | We can knitting your logo                  |