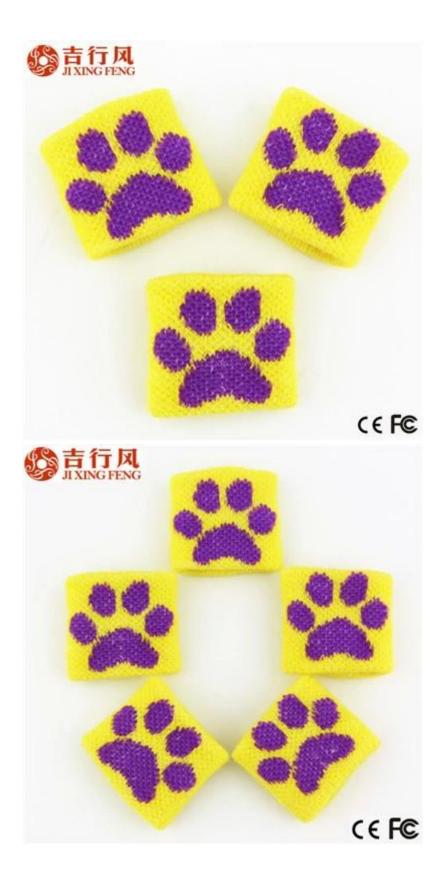

Material: 89% cotton 11% spandex Color: pink,blue,red,green,orange,grey,purple or as customized Size: 3 \* 3 cm,or as customized MOQ: 10000 pieces / color Feature: sweat-absorbent.comfortable.sporty,safe Packing: as per customer's requirment Trade Term: EXW or FOB

| Quality:   | best quality                                | Colour: | pink, blue, green, orange, grey,<br>purple |
|------------|---------------------------------------------|---------|--------------------------------------------|
| r Fearrie. | sweat-absorbent, Eco-Friendly, Quick<br>Dry | MOQ:    | 10000 pieces / color                       |
| Sample:    | we can do samples for you                   | Logo:   | We can knitting your logo                  |