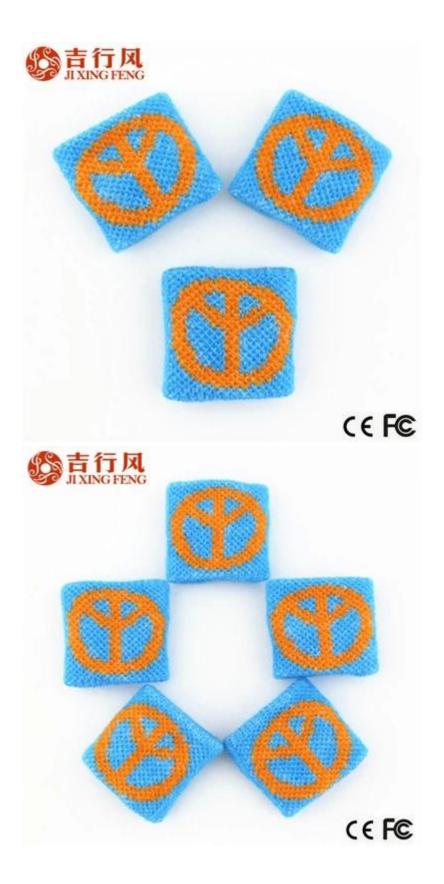

Material: 89% cotton 11% spandex Color: pink,blue,red,green,orange,grey,purple or as customized Size: 3 \* 3 cm,or as customized MOQ: 10000 pieces / color Feature: sweat-absorbent.comfortable.sporty,safe Packing: as per customer's requirment Trade Term: EXW or FOB

## Function and Features

| Brand Name:       | JIXINGFENG                           | Style:     | finger sleeve protector        |
|-------------------|--------------------------------------|------------|--------------------------------|
| Supply Type:      | OEM / ODM, customized manufacture    | Material:  | 89% cotton 11% spandex         |
| Technics:         | Knitted                              | Age Group: | teenager                       |
| Place of Origin:  | Guangdong, China (Mainland)          | Size:      | 3 * 3 cm                       |
| Year Established: | 2003                                 | Weight:    | 1.6-2 g / piece                |
| Main Markets:     | Europe, North America, Oceania, Asia | Season:    | Spring, Summer, Autumn, Winter |

| Quality:   | best quality                                | Colour: | pink, blue, green, orange, grey,<br>purple |
|------------|---------------------------------------------|---------|--------------------------------------------|
| r Fearrie. | sweat-absorbent, Eco-Friendly, Quick<br>Dry | MOQ:    | 10000 pieces / color                       |
| Sample:    | we can do samples for you                   | Logo:   | We can knitting your logo                  |