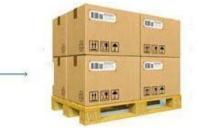

## Packing & Shipping:

1)six pieces in a small polybag, 1000 pieces one carton.
2)or as per customer's requirment.
3)can shipping by sea,air,express delivery.

Our Team