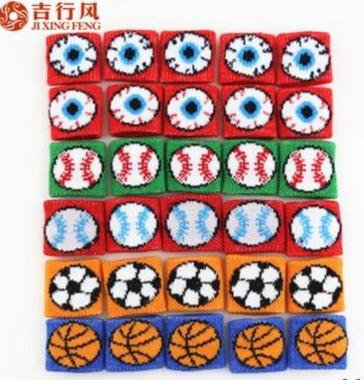

Material: 89% cotton 11% spandex Color: pink,blue,red,green,orange,grey,purple or as customized Size: 3 \* 3 cm,or as customized MOQ: 10000 pieces / color Feature: sweat-absorbent.comfortable.sporty,safe Packing: as per customer's requirment Trade Term: EXW or FOB

## Function and Features

| Brand Name:       | JIXINGFENG                           | Style:     | finger sleeve protector        |
|-------------------|--------------------------------------|------------|--------------------------------|
| Supply Type:      | OEM / ODM, customized manufacture    | Material:  | 89% cotton 11% spandex         |
| Technics:         | Knitted                              | Age Group: | teenager                       |
| Place of Origin:  | Guangdong, China (Mainland)          | Size:      | 3 * 3 cm                       |
| Year Established: | 2003                                 | Weight:    | 1.6-2 g / piece                |
| Main Markets:     | Europe, North America, Oceania, Asia | Season:    | Spring, Summer, Autumn, Winter |

| Quality:   | best quality                                | Colour: | pink, blue, green, orange, grey,<br>purple |
|------------|---------------------------------------------|---------|--------------------------------------------|
| r Fearrie. | sweat-absorbent, Eco-Friendly, Quick<br>Dry | MOQ:    | 10000 pieces / color                       |
| Sample:    | we can do samples for you                   | Logo:   | We can knitting your logo                  |