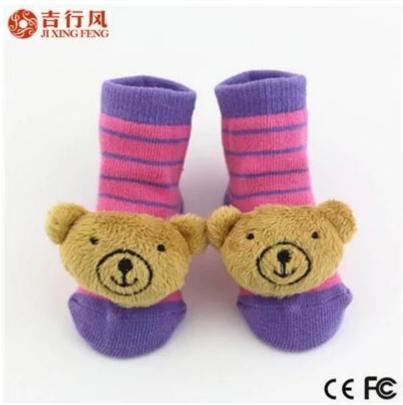

Material:82% cotton 13% polyester 5% spandex Colour:pink,blue,green,purple or as customer's requirement Target age:0-12 months baby MOQ:1000 pieces for each colour Feature:fashion beautiful,comfortable, soft

#### Function and Features

| Brand Name:  | JIXINGFENG | Style:     | bear doll decoration dot baby socks |
|--------------|------------|------------|-------------------------------------|
| Supply Type: | OEM / ODM  | Material:  | 82% cotton 13% polyester 5% spandex |
| Technics:    | Knitted    | Age Group: | Infants & Toddlers                  |

| Place of Origin:  | Guangdong, China (Mainland)          | Size:   | 0-12 months                   |
|-------------------|--------------------------------------|---------|-------------------------------|
| Year Established: | 2003                                 | Weight: | 25 g/pair                     |
| Main Markets:     | Europe, United States, Asia, Oceania | Season: | Spring∏Summer, Autumn, Winter |
| Quality:          | best quality                         | Colour: | pink,blue, green, purple      |
| Feature:          | Breathable, Eco-Friendly, Quick Dry  | MOQ:    | 1000 pairs/color              |
| Sample:           | we can do samples for you            | Logo:   | We can put your logo on socks |