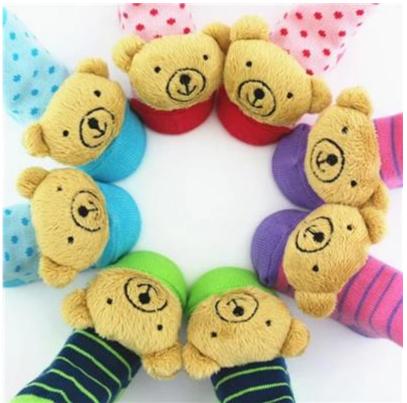

Material:82% cotton 13% polyester 5% spandex Colour:pink,blue,green,purple or as customer's requirement Target age:0-12 months baby MOQ:1000 pieces for each colour Feature:fashion beautiful,comfortable, soft

#### Function and Features

| Brand Name:  | JIXINGFENG | Style:     | bear doll decoration dot baby socks |
|--------------|------------|------------|-------------------------------------|
| Supply Type: | OEM / ODM  | Material:  | 82% cotton 13% polyester 5% spandex |
| Technics:    | Knitted    | Age Group: | Infants & Toddlers                  |

| Place of Origin:  | Guangdong, China (Mainland)          | Size:   | 0-12 months                   |
|-------------------|--------------------------------------|---------|-------------------------------|
| Year Established: | 2003                                 | Weight: | 25 g/pair                     |
| Main Markets:     | Europe, United States, Asia, Oceania | Season: | Spring∏Summer, Autumn, Winter |
| Quality:          | best quality                         | Colour: | pink,blue, green, purple      |
| Feature:          | Breathable, Eco-Friendly, Quick Dry  | MOQ:    | 1000 pairs/color              |
| Sample:           | we can do samples for you            | Logo:   | We can put your logo on socks |