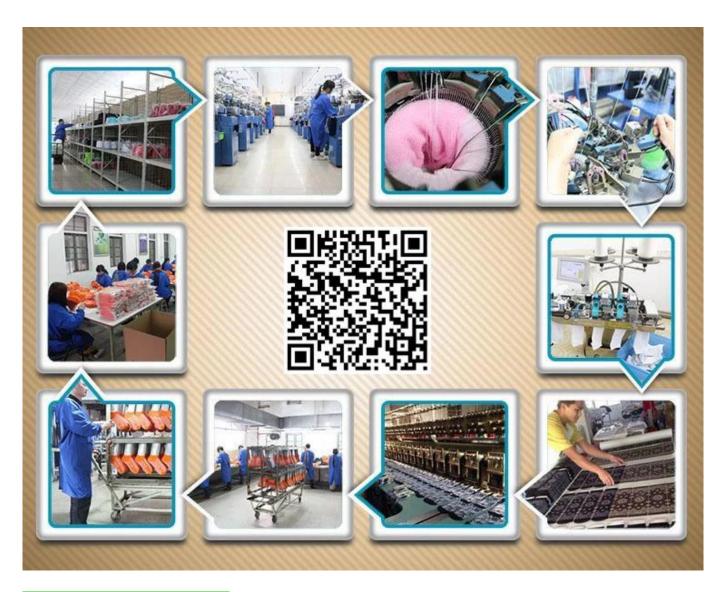

#### **Monthly Production Capacity of 400,000 Pairs**

Our 3,000-square-meter factory is equipped with advanced machines procured from Germany, Taiwan and mainland China. With such support, we have a monthly output of 400,000 pairs, which can fill your volume orders.