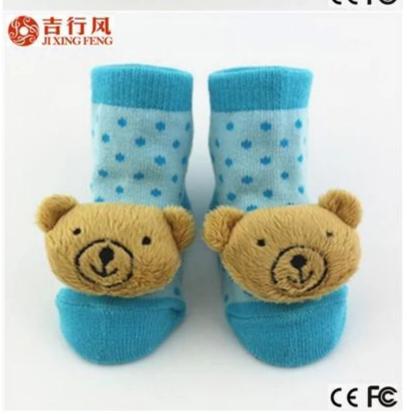

Material:82% cotton 13% polyester 5% spandex Colour:pink,blue,green,purple or as customer's requirement Target age:0-12 months baby MOQ:1000 pieces for each colour Feature:fashion beautiful,comfortable, soft

#### Function and Features

| Brand Name:  | JIXINGFENG | Style:     | bear doll decoration dot baby socks |
|--------------|------------|------------|-------------------------------------|
| Supply Type: | OEM / ODM  | Material:  | 82% cotton 13% polyester 5% spandex |
| Technics:    | Knitted    | Age Group: | Infants & Toddlers                  |

| Place of Origin:  | Guangdong, China (Mainland)          | Size:   | 0-12 months                   |
|-------------------|--------------------------------------|---------|-------------------------------|
| Year Established: | 2003                                 | Weight: | 25 g/pair                     |
| Main Markets:     | Europe, United States, Asia, Oceania | Season: | Spring∏Summer, Autumn, Winter |
| Quality:          | best quality                         | Colour: | pink,blue, green, purple      |
| Feature:          | Breathable, Eco-Friendly, Quick Dry  | MOQ:    | 1000 pairs/color              |
| Sample:           | we can do samples for you            | Logo:   | We can put your logo on socks |