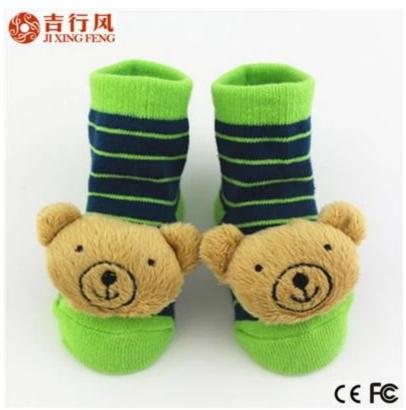

Material:82% cotton 13% polyester 5% spandex Colour:pink,blue,green,purple or as customer's requirement Target age:0-12 months baby MOQ:1000 pieces for each colour Feature:fashion beautiful,comfortable, soft

#### Function and Features

| Brand Name:  | JIXINGFENG | Style:     | bear doll decoration dot baby socks |
|--------------|------------|------------|-------------------------------------|
| Supply Type: | OEM / ODM  | Material:  | 82% cotton 13% polyester 5% spandex |
| Technics:    | Knitted    | Age Group: | Infants & Toddlers                  |

| Place of Origin:  | Guangdong, China (Mainland)          | Size:   | 0-12 months                   |
|-------------------|--------------------------------------|---------|-------------------------------|
| Year Established: | 2003                                 | Weight: | 25 g/pair                     |
| Main Markets:     | Europe, United States, Asia, Oceania | Season: | Spring∏Summer, Autumn, Winter |
| Quality:          | best quality                         | Colour: | pink,blue, green, purple      |
| Feature:          | Breathable, Eco-Friendly, Quick Dry  | MOQ:    | 1000 pairs/color              |
| Sample:           | we can do samples for you            | Logo:   | We can put your logo on socks |