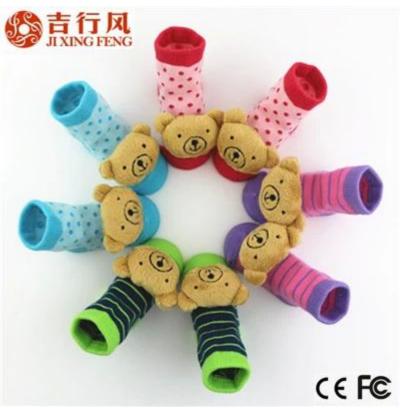

Material:82% cotton 13% polyester 5% spandex Colour:pink,blue,green,purple or as customer's requirement Target age:0-12 months baby MOQ:1000 pieces for each colour Feature:fashion beautiful,comfortable, soft

#### Function and Features

| Brand Name:  | JIXINGFENG | Style:     | bear doll decoration dot baby socks |
|--------------|------------|------------|-------------------------------------|
| Supply Type: | OEM / ODM  | Material:  | 82% cotton 13% polyester 5% spandex |
| Technics:    | Knitted    | Age Group: | Infants & Toddlers                  |

| Place of Origin:  | Guangdong, China (Mainland)          | Size:   | 0-12 months                   |
|-------------------|--------------------------------------|---------|-------------------------------|
| Year Established: | 2003                                 | Weight: | 25 g/pair                     |
| Main Markets:     | Europe, United States, Asia, Oceania | Season: | Spring∏Summer, Autumn, Winter |
| Quality:          | best quality                         | Colour: | pink,blue, green, purple      |
| Feature:          | Breathable, Eco-Friendly, Quick Dry  | MOQ:    | 1000 pairs/color              |
| Sample:           | we can do samples for you            | Logo:   | We can put your logo on socks |