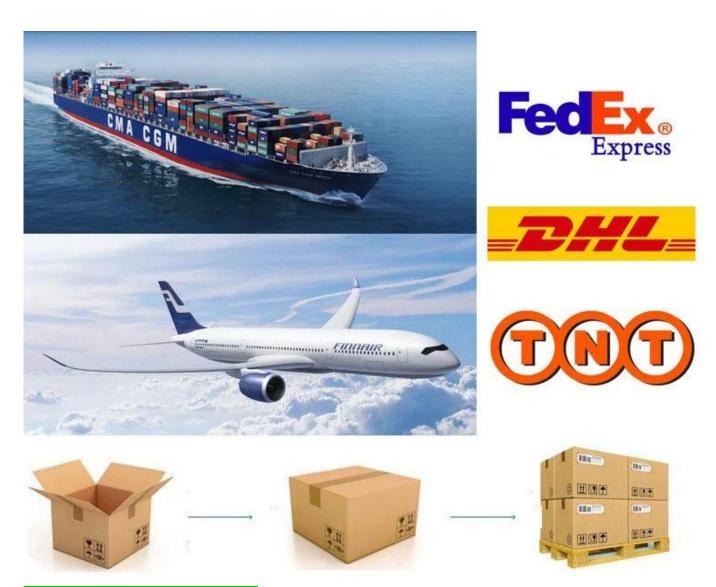

### **Packaging & Shipping**

- 1)one pair per polybag,1 doz in a big polybag,360 pairs in one carton 2)or as per customer's requirment
- 3) shipping by sea, air, express delivery