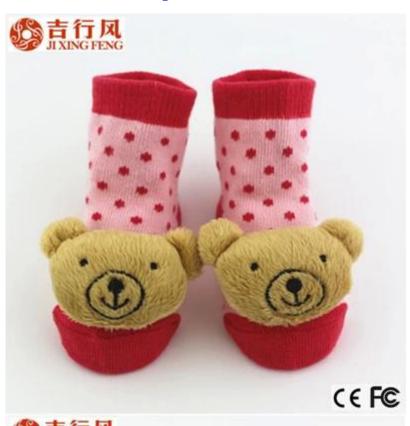

Material:82% cotton 13% polyester 5% spandex Colour:pink,blue,green,purple or as customer's requirement Target age:0-12 months baby MOQ:1000 pieces for each colour Feature:fashion beautiful,comfortable, soft

#### Function and Features

| Brand Name:  | JIXINGFENG | Style:     | bear doll decoration dot baby socks |
|--------------|------------|------------|-------------------------------------|
| Supply Type: | OEM / ODM  | Material:  | 82% cotton 13% polyester 5% spandex |
| Technics:    | Knitted    | Age Group: | Infants & Toddlers                  |

| Place of Origin:  | Guangdong, China (Mainland)          | Size:   | 0-12 months                   |
|-------------------|--------------------------------------|---------|-------------------------------|
| Year Established: | 2003                                 | Weight: | 25 g/pair                     |
| Main Markets:     | Europe, United States, Asia, Oceania | Season: | Spring∏Summer, Autumn, Winter |
| Quality:          | best quality                         | Colour: | pink,blue, green, purple      |
| Feature:          | Breathable, Eco-Friendly, Quick Dry  | MOQ:    | 1000 pairs/color              |
| Sample:           | we can do samples for you            | Logo:   | We can put your logo on socks |