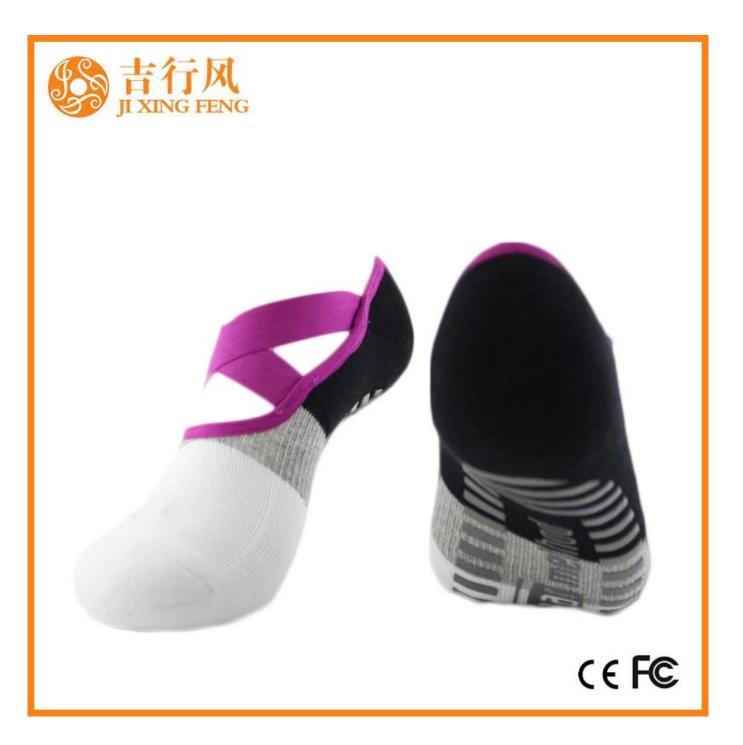

Material: 75% cotton 20% polyester 5% spandex Color: purple,white,black or as customized Size: women or as customized MOQ: 1200 pairs / color Feature: non slip,professional,sweat-absorbent,breathable Packing: as per customer's requirment Trade Term: EXW or FOB

#### Function and Features

| Brand Name:  | JIXINGFENG                        | Style:     | china yoga socks production         |
|--------------|-----------------------------------|------------|-------------------------------------|
| Supply Type: | OEM / ODM, customized manufacture | Material:  | 75% cotton 20% polyester 5% spandex |
| Technics:    | Knitted                           | Age Group: | women                               |

| Place of Origin:  | Guangdong, China (Mainland)          | Size:   | 18-20 cm                      |
|-------------------|--------------------------------------|---------|-------------------------------|
| Year Established: | 2003                                 | Weight: | 55-60 g/pair                  |
| Main Markets:     | Europe, North America, Oceania, Asia | Season: | Spring, Autumn, Winter        |
| Quality:          | best quality                         | Colour: | purple                        |
| Feature:          | Breathable, Eco-Friendly, Quick Dry  | MOQ:    | 1000 pairs / color            |
| Sample:           | we can do samples for you            | Logo:   | We can put your logo on socks |