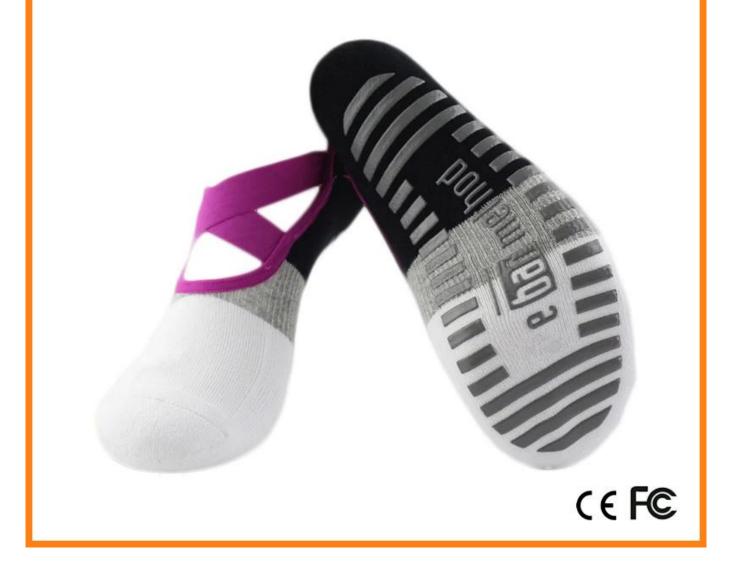

Material: 75% cotton 20% polyester 5% spandex Color: purple,white,black or as customized Size: women or as customized MOQ: 1200 pairs / color Feature: non slip,professional,sweat-absorbent,breathable Packing: as per customer's requirment Trade Term: EXW or FOB

#### Function and Features

| Brand Name:  | JIXINGFENG                        | Style:     | china yoga socks production         |
|--------------|-----------------------------------|------------|-------------------------------------|
| Supply Type: | OEM / ODM, customized manufacture | Material:  | 75% cotton 20% polyester 5% spandex |
| Technics:    | Knitted                           | Age Group: | women                               |

| Place of Origin:  | Guangdong, China (Mainland)          | Size:   | 18-20 cm                      |
|-------------------|--------------------------------------|---------|-------------------------------|
| Year Established: | 2003                                 | Weight: | 55-60 g/pair                  |
| Main Markets:     | Europe, North America, Oceania, Asia | Season: | Spring, Autumn, Winter        |
| Quality:          | best quality                         | Colour: | purple                        |
| Feature:          | Breathable, Eco-Friendly, Quick Dry  | MOQ:    | 1000 pairs / color            |
| Sample:           | we can do samples for you            | Logo:   | We can put your logo on socks |