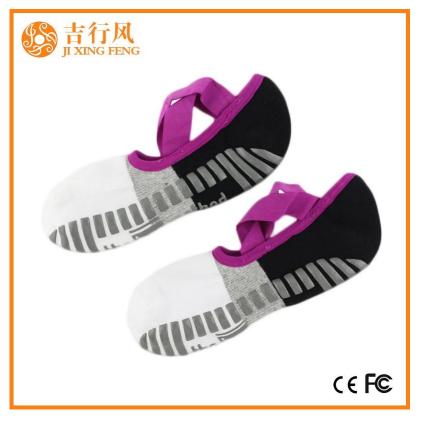

Material: 75% cotton 20% polyester 5% spandex Color: purple,white,black or as customized Size: women or as customized MOQ: 1200 pairs / color Feature: non slip,professional,sweat-absorbent,breathable Packing: as per customer's requirment Trade Term: EXW or FOB

#### Function and Features

| Brand Name:  | JIXINGFENG                        | Style:     | china yoga socks production         |
|--------------|-----------------------------------|------------|-------------------------------------|
| Supply Type: | OEM / ODM, customized manufacture | Material:  | 75% cotton 20% polyester 5% spandex |
| Technics:    | Knitted                           | Age Group: | women                               |

| Place of Origin:  | Guangdong, China (Mainland)          | Size:   | 18-20 cm                      |
|-------------------|--------------------------------------|---------|-------------------------------|
| Year Established: | 2003                                 | Weight: | 55-60 g/pair                  |
| Main Markets:     | Europe, North America, Oceania, Asia | Season: | Spring, Autumn, Winter        |
| Quality:          | best quality                         | Colour: | purple                        |
| Feature:          | Breathable, Eco-Friendly, Quick Dry  | MOQ:    | 1000 pairs / color            |
| Sample:           | we can do samples for you            | Logo:   | We can put your logo on socks |