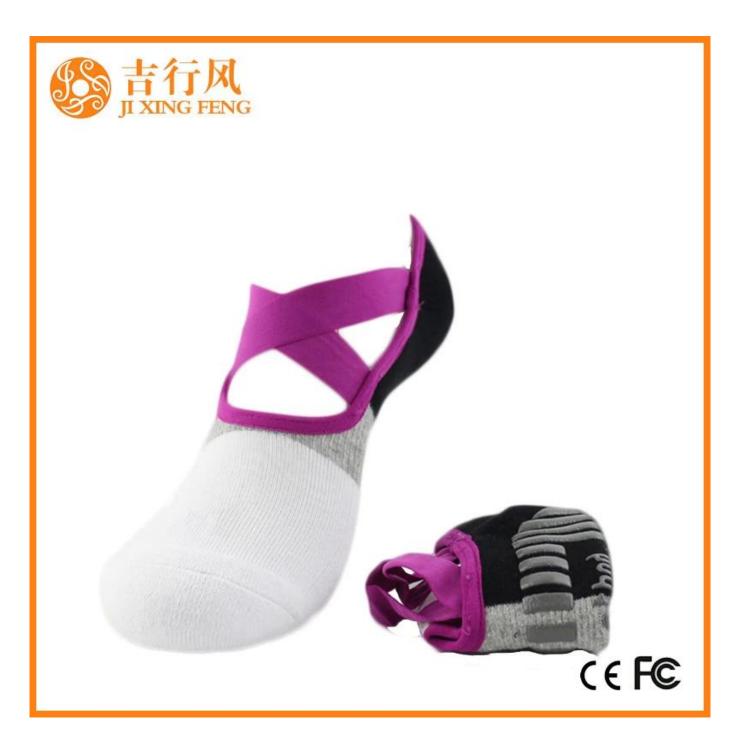

Material: 75% cotton 20% polyester 5% spandex Color: purple,white,black or as customized Size: women or as customized MOQ: 1200 pairs / color Feature: non slip,professional,sweat-absorbent,breathable Packing: as per customer's requirment Trade Term: EXW or FOB

#### Function and Features

| Brand Name:  | JIXINGFENG                        | Style:     | china yoga socks production         |
|--------------|-----------------------------------|------------|-------------------------------------|
| Supply Type: | OEM / ODM, customized manufacture | Material:  | 75% cotton 20% polyester 5% spandex |
| Technics:    | Knitted                           | Age Group: | women                               |

| Place of Origin:  | Guangdong, China (Mainland)          | Size:   | 18-20 cm                      |
|-------------------|--------------------------------------|---------|-------------------------------|
| Year Established: | 2003                                 | Weight: | 55-60 g/pair                  |
| Main Markets:     | Europe, North America, Oceania, Asia | Season: | Spring, Autumn, Winter        |
| Quality:          | best quality                         | Colour: | purple                        |
| Feature:          | Breathable, Eco-Friendly, Quick Dry  | MOQ:    | 1000 pairs / color            |
| Sample:           | we can do samples for you            | Logo:   | We can put your logo on socks |