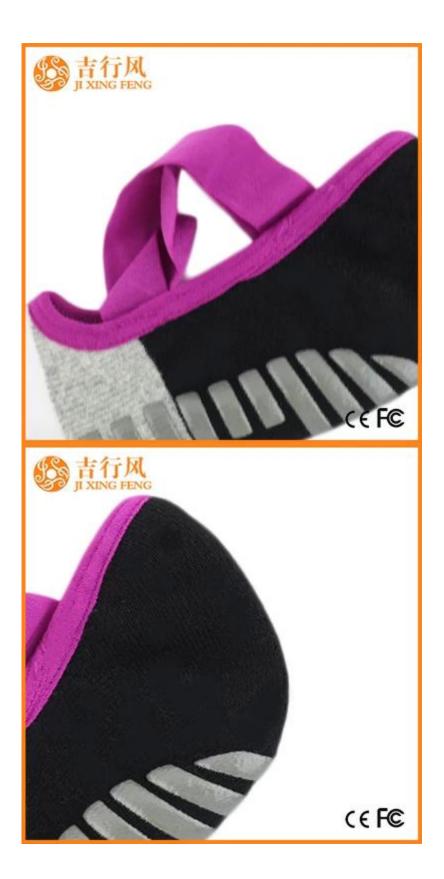

Material: 75% cotton 20% polyester 5% spandex Color: purple,white,black or as customized Size: women or as customized MOQ: 1200 pairs / color Feature: non slip,professional,sweat-absorbent,breathable Packing: as per customer's requirment Trade Term: EXW or FOB

#### Function and Features

| Brand Name:  | JIXINGFENG                        | Style:     | china yoga socks production         |
|--------------|-----------------------------------|------------|-------------------------------------|
| Supply Type: | OEM / ODM, customized manufacture | Material:  | 75% cotton 20% polyester 5% spandex |
| Technics:    | Knitted                           | Age Group: | women                               |

| Place of Origin:  | Guangdong, China (Mainland)          | Size:   | 18-20 cm                      |
|-------------------|--------------------------------------|---------|-------------------------------|
| Year Established: | 2003                                 | Weight: | 55-60 g/pair                  |
| Main Markets:     | Europe, North America, Oceania, Asia | Season: | Spring, Autumn, Winter        |
| Quality:          | best quality                         | Colour: | purple                        |
| Feature:          | Breathable, Eco-Friendly, Quick Dry  | MOQ:    | 1000 pairs / color            |
| Sample:           | we can do samples for you            | Logo:   | We can put your logo on socks |