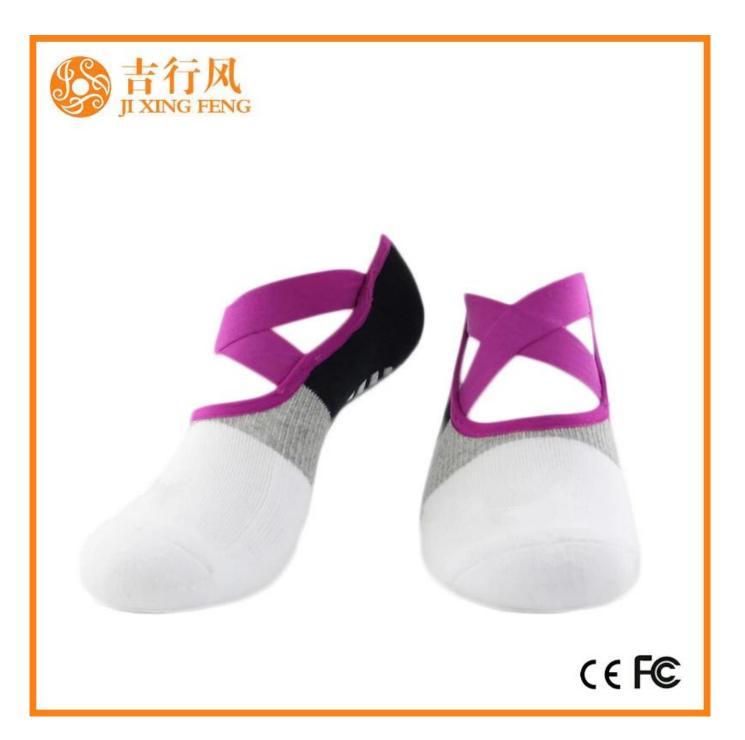

Material: 75% cotton 20% polyester 5% spandex Color: purple,white,black or as customized Size: women or as customized MOQ: 1200 pairs / color Feature: non slip,professional,sweat-absorbent,breathable Packing: as per customer's requirment Trade Term: EXW or FOB

#### Function and Features

| Brand Name:  | JIXINGFENG                        | Style:     | china yoga socks production         |
|--------------|-----------------------------------|------------|-------------------------------------|
| Supply Type: | OEM / ODM, customized manufacture | Material:  | 75% cotton 20% polyester 5% spandex |
| Technics:    | Knitted                           | Age Group: | women                               |

| Place of Origin:  | Guangdong, China (Mainland)          | Size:   | 18-20 cm                      |
|-------------------|--------------------------------------|---------|-------------------------------|
| Year Established: | 2003                                 | Weight: | 55-60 g/pair                  |
| Main Markets:     | Europe, North America, Oceania, Asia | Season: | Spring, Autumn, Winter        |
| Quality:          | best quality                         | Colour: | purple                        |
| Feature:          | Breathable, Eco-Friendly, Quick Dry  | MOQ:    | 1000 pairs / color            |
| Sample:           | we can do samples for you            | Logo:   | We can put your logo on socks |