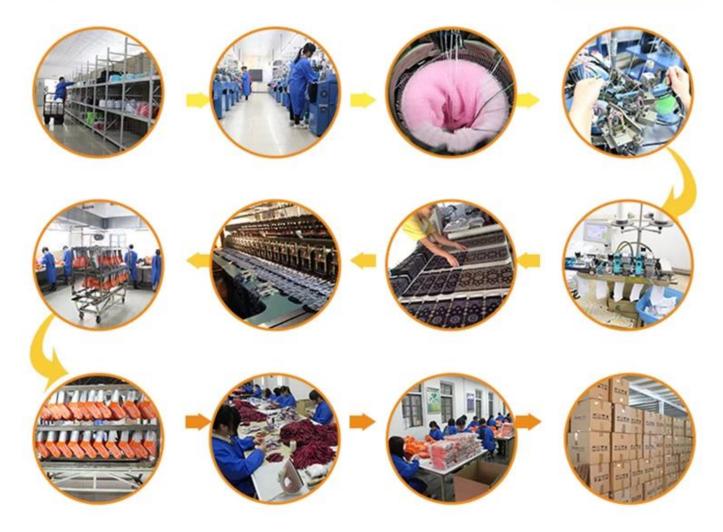

roup: | women                               |

| Place of Origin:  | Guangdong, China (Mainland)          | Size:   | 18-20 cm                      |
|-------------------|--------------------------------------|---------|-------------------------------|
| Year Established: | 2003                                 | Weight: | 55-60 g/pair                  |
| Main Markets:     | Europe, North America, Oceania, Asia | Season: | Spring, Autumn, Winter        |
| Quality:          | best quality                         | Colour: | purple                        |
| Feature:          | Breathable, Eco-Friendly, Quick Dry  | MOQ:    | 1000 pairs / color            |
| Sample:           | we can do samples for you            | Logo:   | We can put your logo on socks |





## **Production Process**



#### Packing & Shipping:

1)one pair a small polybag,one dozen a big polybag, 360 pairs in one carton. 2)or as per customer's requirment.

3) shipping by sea, air, express delivery.













Our Team











### **Contact Information**

TEL:86-0757-85657751 FAX:86-0757-85623331 MP:86-13326795658

E-MAIL:jixingfeng@jxffactory.com

ADDRESS:Dabu Management Area,Lishui Town,

Nanhai District,Foshan City,GuangDong

Your satisfaction is our ultimate goal!