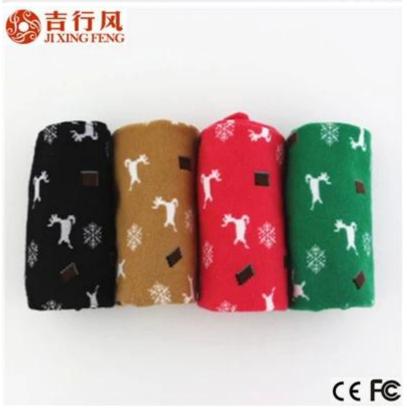

Material: 80% cotton 15% polyester 5% spandex Color: green,red,brown,black or as customized Size: teenager MOQ: 1200 pairs / color Feature: comfortable.prettv.unique.breathable Packing: as per customer's requirment Trade Term: EXW or FOB

#### Function and Features

| Brand Name:       | JIXINGFENG                        | Style:     | unique teenager cotton toe socks    |
|-------------------|-----------------------------------|------------|-------------------------------------|
| Supply Type:      | OEM / ODM, customized manufacture | Material:  | 80% cotton 15% polyester 5% spandex |
| Technics:         | Knitted                           | Age Group: | teenager                            |
| Place of Origin:  | Guangdong, China (Mainland)       | Size:      | 18-20 cm                            |
| Year Established: | 2003                              | Weight:    | 30-40 g/pair                        |

| Main Markets: | Europe, North America, Oceania, Asia | Season: | Spring, Summer, Autumn, Winter |
|---------------|--------------------------------------|---------|--------------------------------|
| Quality:      | best quality                         | Colour: | green, red, brown, black       |
| Feature:      | Breathable, Eco-Friendly, Quick Dry  | MOQ:    | 1200 pairs / color             |
| Sample:       | we can do samples for you            | Logo:   | We can put your logo on socks  |