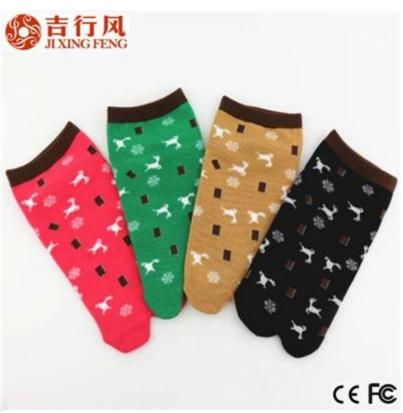

Material: 80% cotton 15% polyester 5% spandex Color: green,red,brown,black or as customized Size: teenager MOQ: 1200 pairs / color Feature: comfortable.prettv.unique.breathable Packing: as per customer's requirment Trade Term: EXW or FOB

#### Function and Features

| Brand Name:       | JIXINGFENG                        | Style:     | unique teenager cotton toe socks    |
|-------------------|-----------------------------------|------------|-------------------------------------|
| Supply Type:      | OEM / ODM, customized manufacture | Material:  | 80% cotton 15% polyester 5% spandex |
| Technics:         | Knitted                           | Age Group: | teenager                            |
| Place of Origin:  | Guangdong, China (Mainland)       | Size:      | 18-20 cm                            |
| Year Established: | 2003                              | Weight:    | 30-40 g/pair                        |

| Main Markets: | Europe, North America, Oceania, Asia | Season: | Spring, Summer, Autumn, Winter |
|---------------|--------------------------------------|---------|--------------------------------|
| Quality:      | best quality                         | Colour: | green, red, brown, black       |
| Feature:      | Breathable, Eco-Friendly, Quick Dry  | MOQ:    | 1200 pairs / color             |
| Sample:       | we can do samples for you            | Logo:   | We can put your logo on socks  |