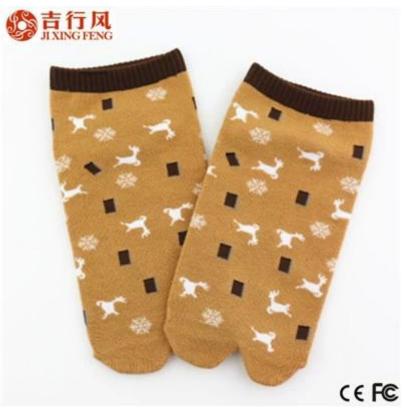

Material: 80% cotton 15% polyester 5% spandex Color: green,red,brown,black or as customized Size: teenager MOQ: 1200 pairs / color Feature: comfortable.prettv.unique.breathable Packing: as per customer's requirment Trade Term: EXW or FOB

#### Function and Features

| Brand Name:       | JIXINGFENG                        | Style:     | unique teenager cotton toe socks    |
|-------------------|-----------------------------------|------------|-------------------------------------|
| Supply Type:      | OEM / ODM, customized manufacture | Material:  | 80% cotton 15% polyester 5% spandex |
| Technics:         | Knitted                           | Age Group: | teenager                            |
| Place of Origin:  | Guangdong, China (Mainland)       | Size:      | 18-20 cm                            |
| Year Established: | 2003                              | Weight:    | 30-40 g/pair                        |

| Main Markets: | Europe, North America, Oceania, Asia | Season: | Spring, Summer, Autumn, Winter |
|---------------|--------------------------------------|---------|--------------------------------|
| Quality:      | best quality                         | Colour: | green, red, brown, black       |
| Feature:      | Breathable, Eco-Friendly, Quick Dry  | MOQ:    | 1200 pairs / color             |
| Sample:       | we can do samples for you            | Logo:   | We can put your logo on socks  |