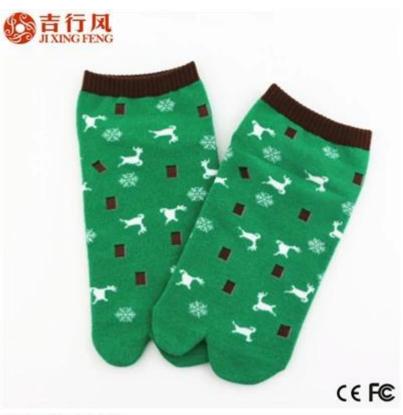

Material: 80% cotton 15% polyester 5% spandex Color: green,red,brown,black or as customized Size: teenager MOQ: 1200 pairs / color Feature: comfortable.prettv.unique.breathable Packing: as per customer's requirment Trade Term: EXW or FOB

#### Function and Features

| Brand Name:       | JIXINGFENG                        | Style:     | unique teenager cotton toe socks    |
|-------------------|-----------------------------------|------------|-------------------------------------|
| Supply Type:      | OEM / ODM, customized manufacture | Material:  | 80% cotton 15% polyester 5% spandex |
| Technics:         | Knitted                           | Age Group: | teenager                            |
| Place of Origin:  | Guangdong, China (Mainland)       | Size:      | 18-20 cm                            |
| Year Established: | 2003                              | Weight:    | 30-40 g/pair                        |

| Main Markets: | Europe, North America, Oceania, Asia | Season: | Spring, Summer, Autumn, Winter |
|---------------|--------------------------------------|---------|--------------------------------|
| Quality:      | best quality                         | Colour: | green, red, brown, black       |
| Feature:      | Breathable, Eco-Friendly, Quick Dry  | MOQ:    | 1200 pairs / color             |
| Sample:       | we can do samples for you            | Logo:   | We can put your logo on socks  |