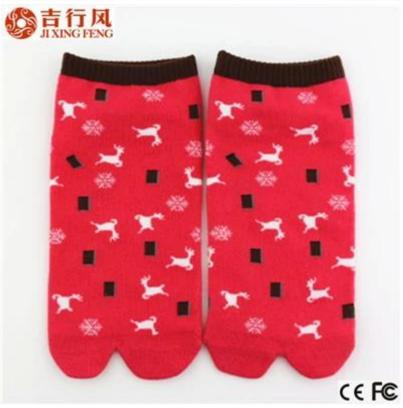

Material: 80% cotton 15% polyester 5% spandex Color: green,red,brown,black or as customized Size: teenager MOQ: 1200 pairs / color Feature: comfortable.prettv.unique.breathable Packing: as per customer's requirment Trade Term: EXW or FOB

#### Function and Features

| Brand Name:       | JIXINGFENG                        | Style:     | unique teenager cotton toe socks    |
|-------------------|-----------------------------------|------------|-------------------------------------|
| Supply Type:      | OEM / ODM, customized manufacture | Material:  | 80% cotton 15% polyester 5% spandex |
| Technics:         | Knitted                           | Age Group: | teenager                            |
| Place of Origin:  | Guangdong, China (Mainland)       | Size:      | 18-20 cm                            |
| Year Established: | 2003                              | Weight:    | 30-40 g/pair                        |

| Main Markets: | Europe, North America, Oceania, Asia | Season: | Spring, Summer, Autumn, Winter |
|---------------|--------------------------------------|---------|--------------------------------|
| Quality:      | best quality                         | Colour: | green, red, brown, black       |
| Feature:      | Breathable, Eco-Friendly, Quick Dry  | MOQ:    | 1200 pairs / color             |
| Sample:       | we can do samples for you            | Logo:   | We can put your logo on socks  |