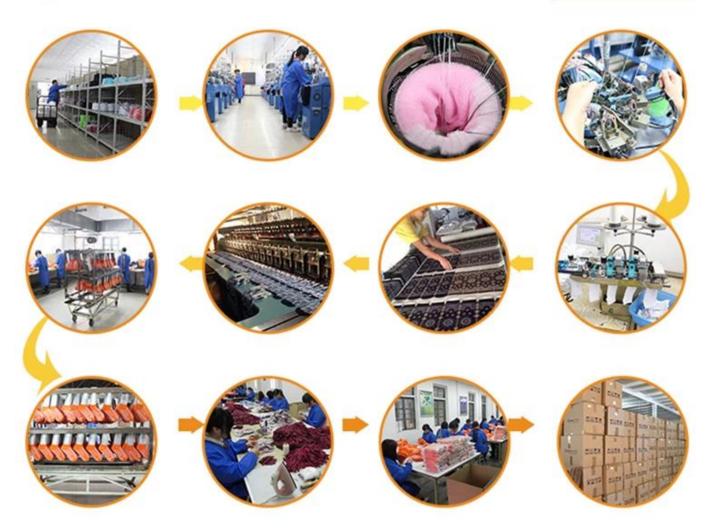

r                            |
| Place of Origin:  | Guangdong, China (Mainland)       | Size:      | 18-20 cm                            |
| Year Established: | 2003                              | Weight:    | 30-40 g/pair                        |

| Main Markets: | Europe, North America, Oceania, Asia | Season: | Spring, Summer, Autumn, Winter |
|---------------|--------------------------------------|---------|--------------------------------|
| Quality:      | best quality                         | Colour: | green, red, brown, black       |
| Feature:      | Breathable, Eco-Friendly, Quick Dry  | MOQ:    | 1200 pairs / color             |
| Sample:       | we can do samples for you            | Logo:   | We can put your logo on socks  |



# More Product





## **Production Process**



### **Packing & Shipping:**

- 1)one pair a polybag, 1 dozen a big polybag, 360 pairs one carton. 2)or as per customer's requirment. 3)shipping by sea,air,express delivery.



### **Company Information:**

Over a Decade of Sock Manufacturing Experience

Founded in 2003, Jixingfeng Knitting Factory is a professional OEM socks and tights hosiery manufacturer which has more than 200 machines and hundred-odd workers. With over 14-year experience, we can provide you with strong technical support.

### Offering a Wide Range of Products

Our main products include all kinds of men, women, children and baby socks, and also mobile bags, leggings, headbands and many different knitted products. So you're able to find the products you need easily from us.

### **Monthly Production Capacity of 400,000