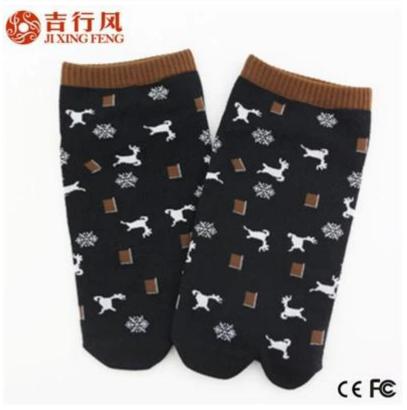

Material: 80% cotton 15% polyester 5% spandex Color: green,red,brown,black or as customized Size: teenager MOQ: 1200 pairs / color Feature: comfortable.prettv.unique.breathable Packing: as per customer's requirment Trade Term: EXW or FOB

#### Function and Features

| Brand Name:       | JIXINGFENG                        | Style:     | unique teenager cotton toe socks    |
|-------------------|-----------------------------------|------------|-------------------------------------|
| Supply Type:      | OEM / ODM, customized manufacture | Material:  | 80% cotton 15% polyester 5% spandex |
| Technics:         | Knitted                           | Age Group: | teenager                            |
| Place of Origin:  | Guangdong, China (Mainland)       | Size:      | 18-20 cm                            |
| Year Established: | 2003                              | Weight:    | 30-40 g/pair                        |

| Main Markets: | Europe, North America, Oceania, Asia | Season: | Spring, Summer, Autumn, Winter |
|---------------|--------------------------------------|---------|--------------------------------|
| Quality:      | best quality                         | Colour: | green, red, brown, black       |
| Feature:      | Breathable, Eco-Friendly, Quick Dry  | MOQ:    | 1200 pairs / color             |
| Sample:       | we can do samples for you            | Logo:   | We can put your logo on socks  |