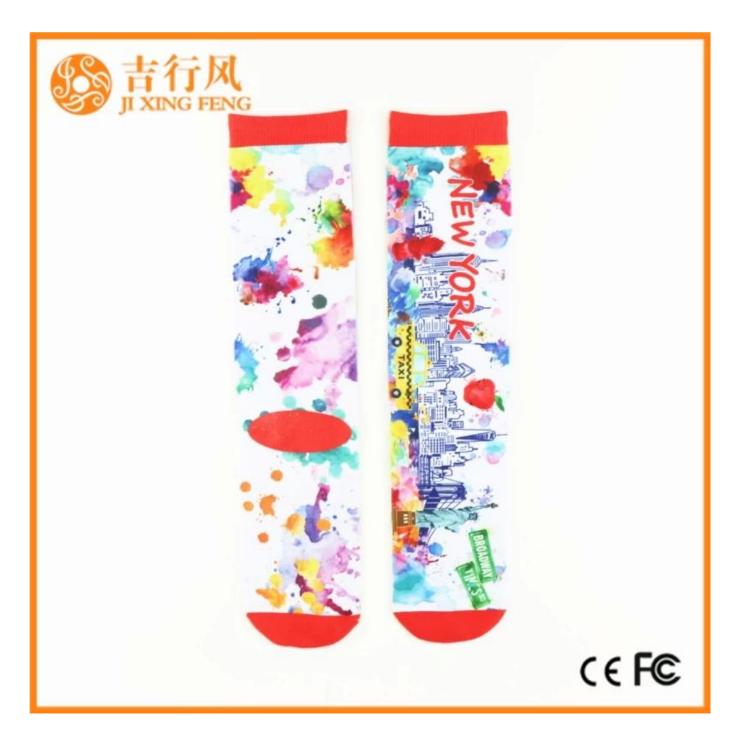

Name: printing long socks China Material: 70% polyester 25% cotton 5% spandex Color: customized any color Size: men,women or as customized MOQ: 1000 pairs Feature: fashion.popular.breathable.comfortable Packing: as per customer's requirment Trade Term: EXW or FOB

#### Function and Features

| Brand Name:  | JIXINGFENG                                     | Style:     | China custom print sublimation socks |
|--------------|------------------------------------------------|------------|--------------------------------------|
| Supply Type: | OEM / ODM, customized manufacture              | Material:  | 70% polyester 25% cotton 5% spandex  |
| Technics:    | Knitted, 360°digital thermal transfer printing | Age Group: | men, women                           |

| Place of Origin:  | Guangdong, China (Mainland)          | Size:   | 44 cm                          |
|-------------------|--------------------------------------|---------|--------------------------------|
| Year Established: | 2003                                 | Weight: | 85 g/pair                      |
| Main Markets:     | Europe, North America, Oceania, Asia | Season: | Spring, Summer, Autumn, Winter |
| Quality:          | Best quality                         | Colour: | any color                      |
| Feature:          | Breathable, Eco-Friendly, Quick Dry  | MOQ:    | 1000 pairs                     |
| Sample:           | We can do samples for you            | Logo:   | We can put your logo on socks  |