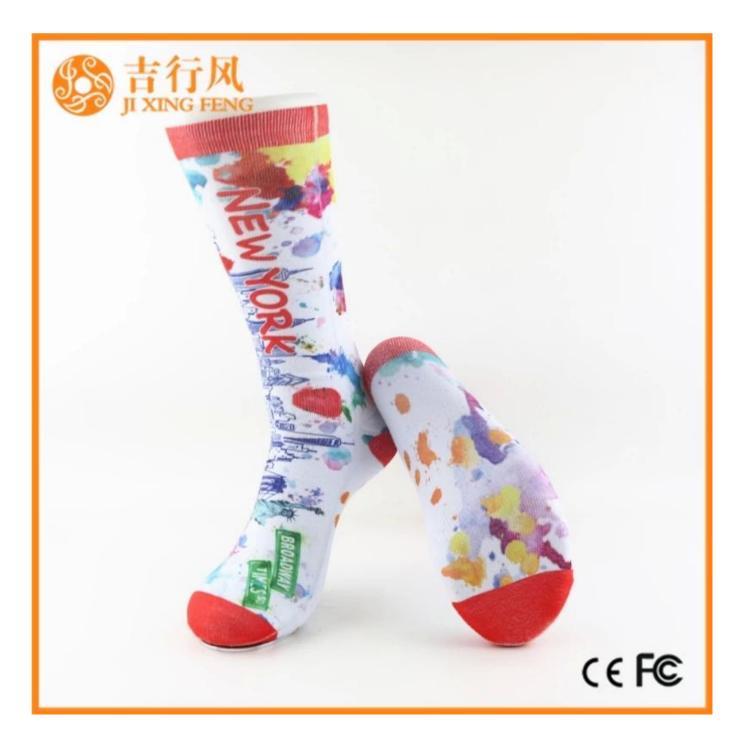

Name: printing long socks China Material: 70% polyester 25% cotton 5% spandex Color: customized any color Size: men,women or as customized MOQ: 1000 pairs Feature: fashion.popular.breathable.comfortable Packing: as per customer's requirment Trade Term: EXW or FOB

#### Function and Features

| Brand Name:  | JIXINGFENG                                     | Style:     | China custom print sublimation socks |
|--------------|------------------------------------------------|------------|--------------------------------------|
| Supply Type: | OEM / ODM, customized manufacture              | Material:  | 70% polyester 25% cotton 5% spandex  |
| Technics:    | Knitted, 360°digital thermal transfer printing | Age Group: | men, women                           |

| Place of Origin:  | Guangdong, China (Mainland)          | Size:   | 44 cm                          |
|-------------------|--------------------------------------|---------|--------------------------------|
| Year Established: | 2003                                 | Weight: | 85 g/pair                      |
| Main Markets:     | Europe, North America, Oceania, Asia | Season: | Spring, Summer, Autumn, Winter |
| Quality:          | Best quality                         | Colour: | any color                      |
| Feature:          | Breathable, Eco-Friendly, Quick Dry  | MOQ:    | 1000 pairs                     |
| Sample:           | We can do samples for you            | Logo:   | We can put your logo on socks  |