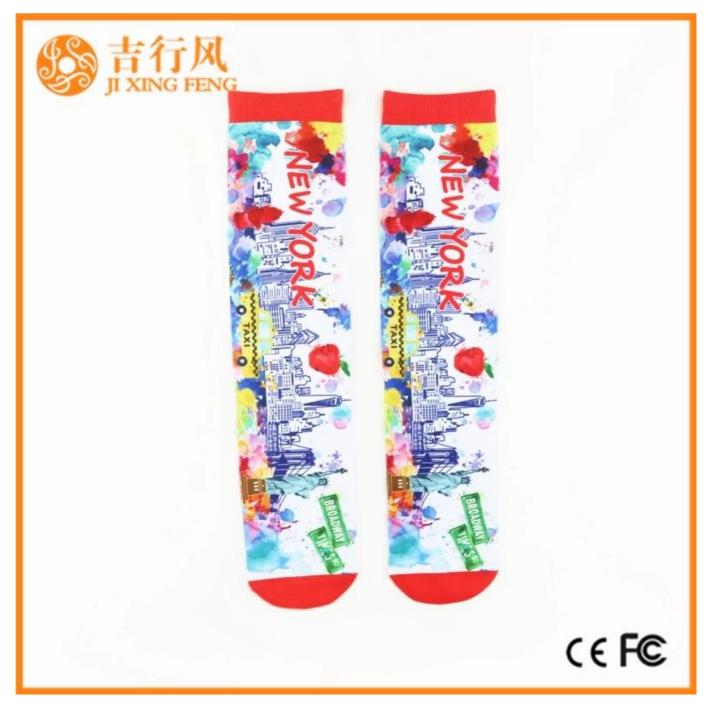

Name: printing long socks China Material: 70% polyester 25% cotton 5% spandex Color: customized any color Size: men,women or as customized MOQ: 1000 pairs Feature: fashion.popular.breathable.comfortable Packing: as per customer's requirment Trade Term: EXW or FOB

#### Function and Features

| Brand Name:  | JIXINGFENG                                     | Style:     | China custom print sublimation socks |
|--------------|------------------------------------------------|------------|--------------------------------------|
| Supply Type: | OEM / ODM, customized manufacture              | Material:  | 70% polyester 25% cotton 5% spandex  |
| Technics:    | Knitted, 360°digital thermal transfer printing | Age Group: | men, women                           |

| Place of Origin:  | Guangdong, China (Mainland)          | Size:   | 44 cm                          |
|-------------------|--------------------------------------|---------|--------------------------------|
| Year Established: | 2003                                 | Weight: | 85 g/pair                      |
| Main Markets:     | Europe, North America, Oceania, Asia | Season: | Spring, Summer, Autumn, Winter |
| Quality:          | Best quality                         | Colour: | any color                      |
| Feature:          | Breathable, Eco-Friendly, Quick Dry  | MOQ:    | 1000 pairs                     |
| Sample:           | We can do samples for you            | Logo:   | We can put your logo on socks  |