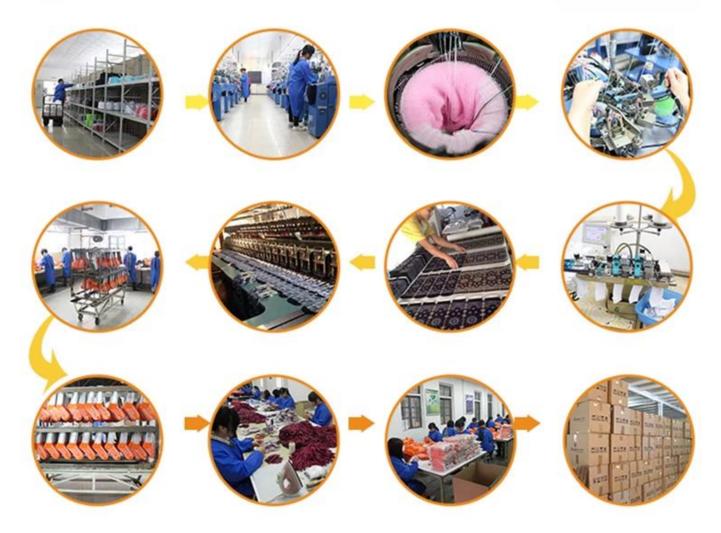

| men, women                           |

| Place of Origin:  | Guangdong, China (Mainland)          | Size:   | 44 cm                          |
|-------------------|--------------------------------------|---------|--------------------------------|
| Year Established: | 2003                                 | Weight: | 85 g/pair                      |
| Main Markets:     | Europe, North America, Oceania, Asia | Season: | Spring, Summer, Autumn, Winter |
| Quality:          | Best quality                         | Colour: | any color                      |
| Feature:          | Breathable, Eco-Friendly, Quick Dry  | MOQ:    | 1000 pairs                     |
| Sample:           | We can do samples for you            | Logo:   | We can put your logo on socks  |



## **Production Process**



#### Packing & Shipping:

1)one pair of a small polybag,one dozen a big polybag, 360 pairs in one carton.
2)or as per customer's requirment.
3)shipping by sea,air,express delivery.













Our Team











### **Contact Information**

TEL:86-0757-85657751 FAX:86-0757-85623331 MP:86-13326795658

E-MAIL:jixingfeng@jxffactory.com

ADDRESS:Dabu Management Area,Lishui Town,

Nanhai District,Foshan City,GuangDong

Your satisfaction is our ultimate goal!