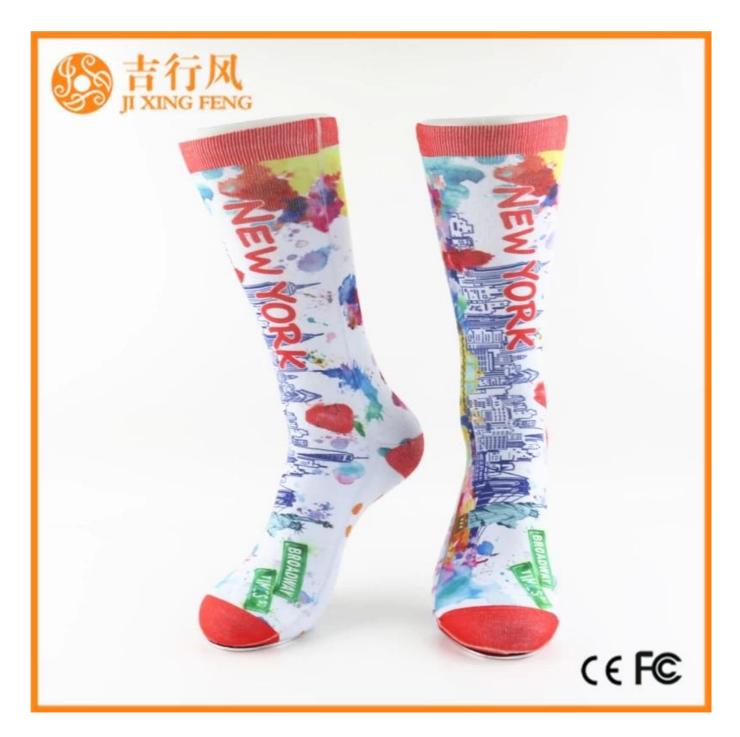

Name: printing long socks China Material: 70% polyester 25% cotton 5% spandex Color: customized any color Size: men,women or as customized MOQ: 1000 pairs Feature: fashion.popular.breathable.comfortable Packing: as per customer's requirment Trade Term: EXW or FOB

#### Function and Features

| Brand Name:  | JIXINGFENG                                     | Style:     | China custom print sublimation socks |
|--------------|------------------------------------------------|------------|--------------------------------------|
| Supply Type: | OEM / ODM, customized manufacture              | Material:  | 70% polyester 25% cotton 5% spandex  |
| Technics:    | Knitted, 360°digital thermal transfer printing | Age Group: | men, women                           |

| Place of Origin:  | Guangdong, China (Mainland)          | Size:   | 44 cm                          |
|-------------------|--------------------------------------|---------|--------------------------------|
| Year Established: | 2003                                 | Weight: | 85 g/pair                      |
| Main Markets:     | Europe, North America, Oceania, Asia | Season: | Spring, Summer, Autumn, Winter |
| Quality:          | Best quality                         | Colour: | any color                      |
| Feature:          | Breathable, Eco-Friendly, Quick Dry  | MOQ:    | 1000 pairs                     |
| Sample:           | We can do samples for you            | Logo:   | We can put your logo on socks  |