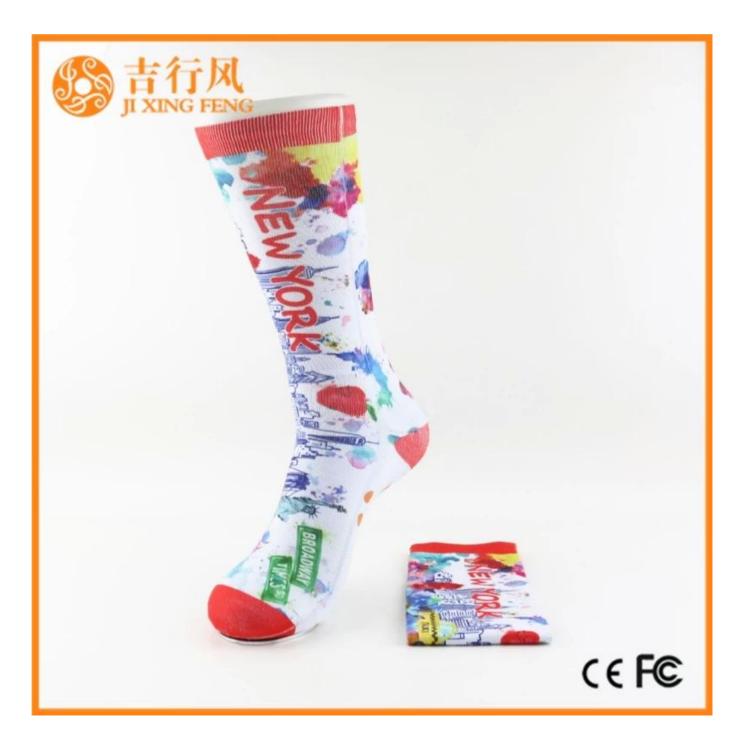

Name: printing long socks China Material: 70% polyester 25% cotton 5% spandex Color: customized any color Size: men,women or as customized MOQ: 1000 pairs Feature: fashion.popular.breathable.comfortable Packing: as per customer's requirment Trade Term: EXW or FOB

#### Function and Features

| Brand Name:  | JIXINGFENG                                     | Style:     | China custom print sublimation socks |
|--------------|------------------------------------------------|------------|--------------------------------------|
| Supply Type: | OEM / ODM, customized manufacture              | Material:  | 70% polyester 25% cotton 5% spandex  |
| Technics:    | Knitted, 360°digital thermal transfer printing | Age Group: | men, women                           |

| Place of Origin:  | Guangdong, China (Mainland)          | Size:   | 44 cm                          |
|-------------------|--------------------------------------|---------|--------------------------------|
| Year Established: | 2003                                 | Weight: | 85 g/pair                      |
| Main Markets:     | Europe, North America, Oceania, Asia | Season: | Spring, Summer, Autumn, Winter |
| Quality:          | Best quality                         | Colour: | any color                      |
| Feature:          | Breathable, Eco-Friendly, Quick Dry  | MOQ:    | 1000 pairs                     |
| Sample:           | We can do samples for you            | Logo:   | We can put your logo on socks  |