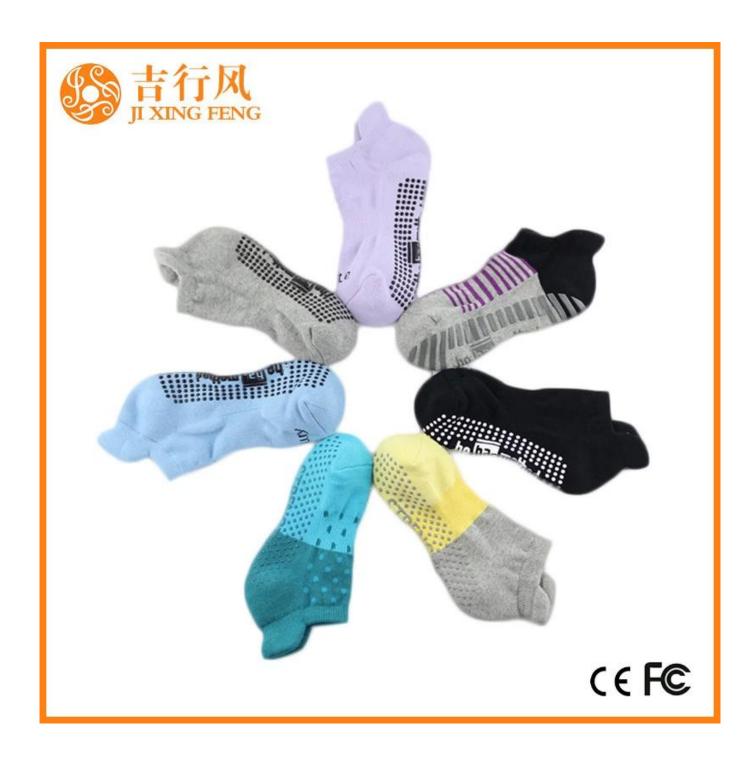

Material: 80% cotton 15% polyester 5% spandex Color: grey,blue,black,purple or as customized

Size: women or as customized

MOQ: 1200 pairs / color

Feature: professional, breathable, sweat-absorbent, non slip

| Place of Origin:  | Guangdong, China (Mainland)          | Size:   | 18-20 cm                      |
|-------------------|--------------------------------------|---------|-------------------------------|
| Year Established: | 2003                                 | Weight: | 55-60 g/pair                  |
| Main Markets:     | Europe, North America, Oceania, Asia | Season: | Spring, Autumn, Winter        |
| Quality:          | best quality                         | Colour: | grey, blue, black, purple     |
| Feature:          | Breathable, Eco-Friendly, Quick Dry  | MOQ:    | 1000 pairs / color            |
| Sample:           | we can do samples for you            | Logo:   | We can put your logo on socks |