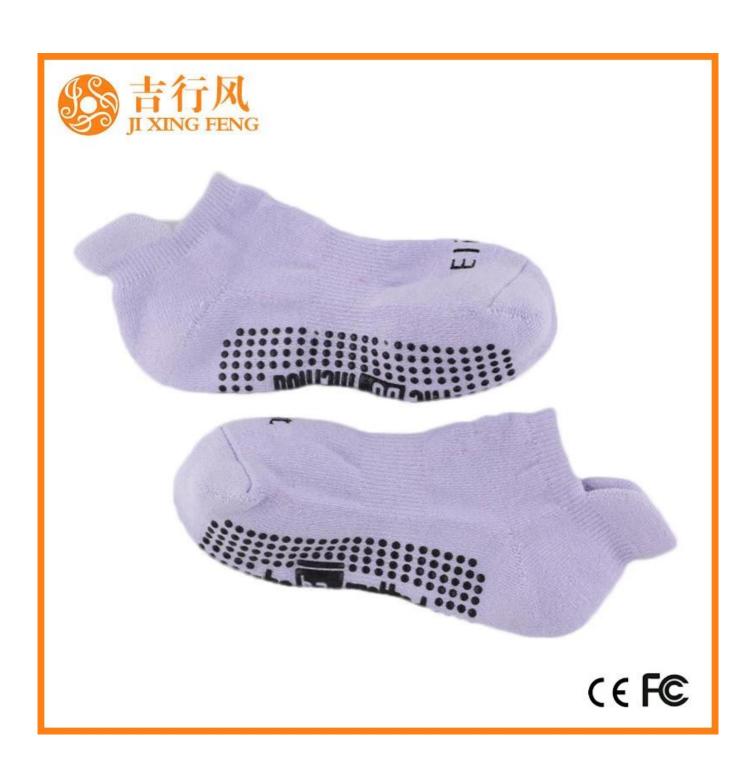

Material: 80% cotton 15% polyester 5% spandex Color: grey,blue,black,purple or as customized

Size: women or as customized

MOQ: 1200 pairs / color

Feature: professional, breathable, sweat-absorbent, non slip

#### Function and Features

| Brand Name:  | JIXINGFENG                        | Style:     | China custom dance socks            |
|--------------|-----------------------------------|------------|-------------------------------------|
| Supply Type: | OEM / ODM, customized manufacture | Material:  | 80% cotton 15% polyester 5% spandex |
| Technics:    | Knitted                           | Age Group: | women                               |

| Place of Origin:  | Guangdong, China (Mainland)          | Size:   | 18-20 cm                      |
|-------------------|--------------------------------------|---------|-------------------------------|
| Year Established: | 2003                                 | Weight: | 55-60 g/pair                  |
| Main Markets:     | Europe, North America, Oceania, Asia | Season: | Spring, Autumn, Winter        |
| Quality:          | best quality                         | Colour: | grey, blue, black, purple     |
| Feature:          | Breathable, Eco-Friendly, Quick Dry  | MOQ:    | 1000 pairs / color            |
| Sample:           | we can do samples for you            | Logo:   | We can put your logo on socks |