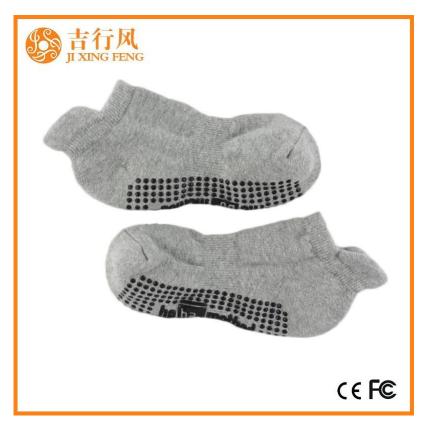

Material: 80% cotton 15% polyester 5% spandex Color: grey,blue,black,purple or as customized

Size: women or as customized

MOQ: 1200 pairs / color

Feature: professional, breathable, sweat-absorbent, non slip

#### Function and Features

| Brand Name:  | JIXINGFENG                        | Style:     | China custom dance socks            |
|--------------|-----------------------------------|------------|-------------------------------------|
| Supply Type: | OEM / ODM, customized manufacture | Material:  | 80% cotton 15% polyester 5% spandex |
| Technics:    | Knitted                           | Age Group: | women                               |

| Place of Origin:  | Guangdong, China (Mainland)          | Size:   | 18-20 cm                      |
|-------------------|--------------------------------------|---------|-------------------------------|
| Year Established: | 2003                                 | Weight: | 55-60 g/pair                  |
| Main Markets:     | Europe, North America, Oceania, Asia | Season: | Spring, Autumn, Winter        |
| Quality:          | best quality                         | Colour: | grey, blue, black, purple     |
| Feature:          | Breathable, Eco-Friendly, Quick Dry  | MOQ:    | 1000 pairs / color            |
| Sample:           | we can do samples for you            | Logo:   | We can put your logo on socks |