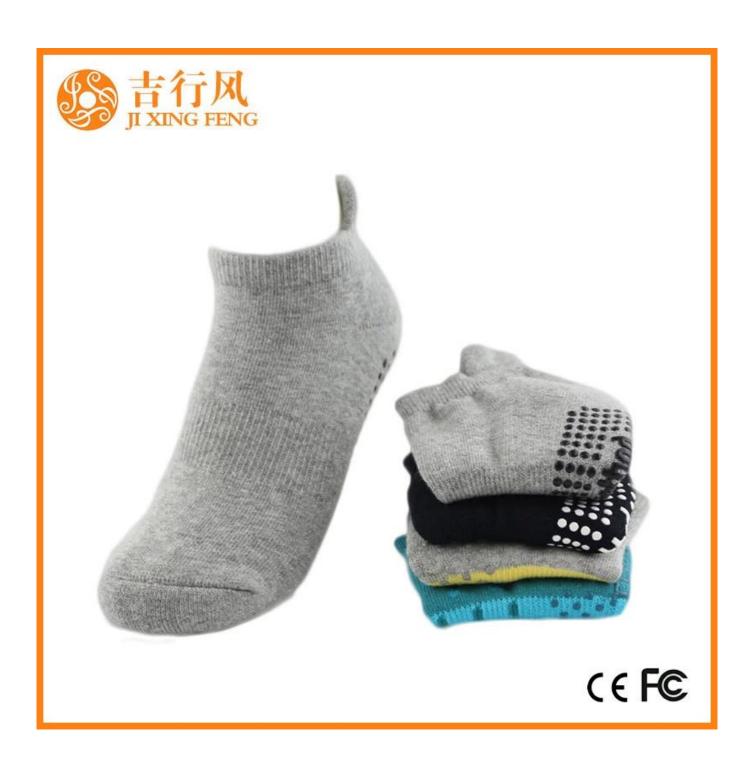

Material: 80% cotton 15% polyester 5% spandex Color: grey,blue,black,purple or as customized

Size: women or as customized

MOQ: 1200 pairs / color

Feature: professional, breathable, sweat-absorbent, non slip

#### Function and Features

| Brand Name:  | JIXINGFENG                        | Style:     | China custom dance socks            |
|--------------|-----------------------------------|------------|-------------------------------------|
| Supply Type: | OEM / ODM, customized manufacture | Material:  | 80% cotton 15% polyester 5% spandex |
| Technics:    | Knitted                           | Age Group: | women                               |

| Place of Origin:  | Guangdong, China (Mainland)          | Size:   | 18-20 cm                      |
|-------------------|--------------------------------------|---------|-------------------------------|
| Year Established: | 2003                                 | Weight: | 55-60 g/pair                  |
| Main Markets:     | Europe, North America, Oceania, Asia | Season: | Spring, Autumn, Winter        |
| Quality:          | best quality                         | Colour: | grey, blue, black, purple     |
| Feature:          | Breathable, Eco-Friendly, Quick Dry  | MOQ:    | 1000 pairs / color            |
| Sample:           | we can do samples for you            | Logo:   | We can put your logo on socks |