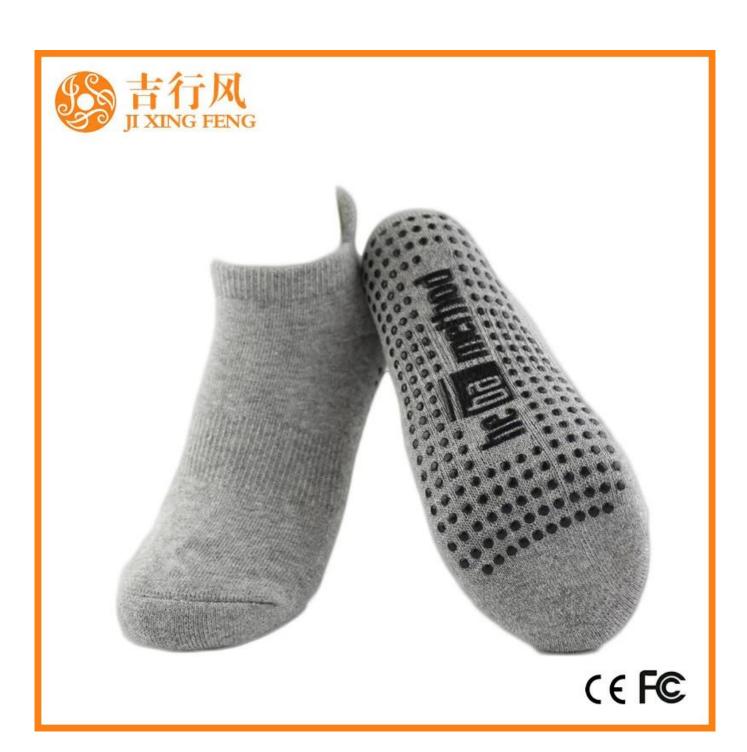

Material: 80% cotton 15% polyester 5% spandex Color: grey,blue,black,purple or as customized

Size: women or as customized

MOQ: 1200 pairs / color

Feature: professional, breathable, sweat-absorbent, non slip

#### Function and Features

| Brand Name:  | JIXINGFENG                        | Style:     | China custom dance socks            |
|--------------|-----------------------------------|------------|-------------------------------------|
| Supply Type: | OEM / ODM, customized manufacture | Material:  | 80% cotton 15% polyester 5% spandex |
| Technics:    | Knitted                           | Age Group: | women                               |

| Place of Origin:  | Guangdong, China (Mainland)          | Size:   | 18-20 cm                      |
|-------------------|--------------------------------------|---------|-------------------------------|
| Year Established: | 2003                                 | Weight: | 55-60 g/pair                  |
| Main Markets:     | Europe, North America, Oceania, Asia | Season: | Spring, Autumn, Winter        |
| Quality:          | best quality                         | Colour: | grey, blue, black, purple     |
| Feature:          | Breathable, Eco-Friendly, Quick Dry  | MOQ:    | 1000 pairs / color            |
| Sample:           | we can do samples for you            | Logo:   | We can put your logo on socks |