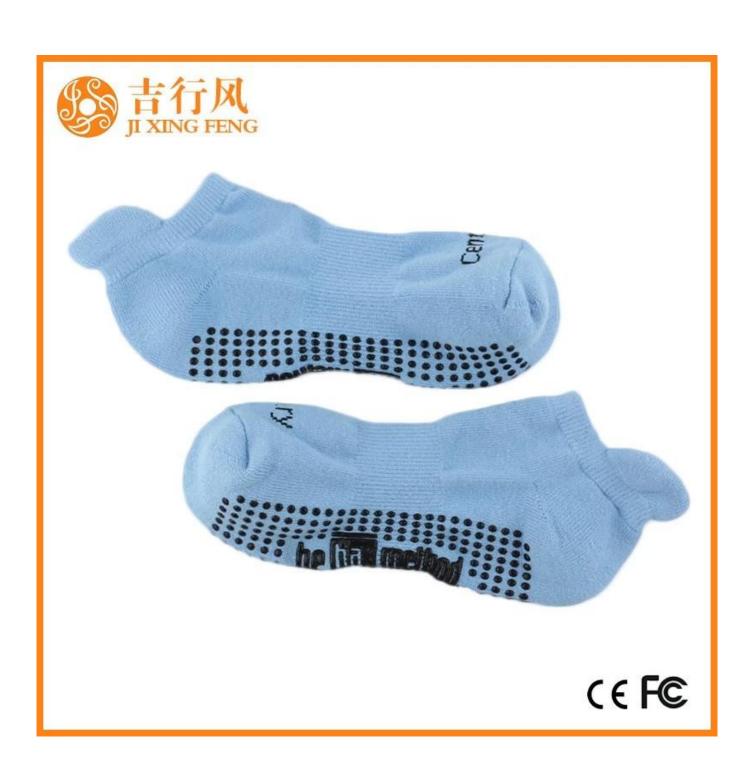

Material: 80% cotton 15% polyester 5% spandex Color: grey,blue,black,purple or as customized

Size: women or as customized

MOQ: 1200 pairs / color

Feature: professional, breathable, sweat-absorbent, non slip

#### Function and Features

| Brand Name:  | JIXINGFENG                        | Style:     | China custom dance socks            |
|--------------|-----------------------------------|------------|-------------------------------------|
| Supply Type: | OEM / ODM, customized manufacture | Material:  | 80% cotton 15% polyester 5% spandex |
| Technics:    | Knitted                           | Age Group: | women                               |

| Place of Origin:  | Guangdong, China (Mainland)          | Size:   | 18-20 cm                      |
|-------------------|--------------------------------------|---------|-------------------------------|
| Year Established: | 2003                                 | Weight: | 55-60 g/pair                  |
| Main Markets:     | Europe, North America, Oceania, Asia | Season: | Spring, Autumn, Winter        |
| Quality:          | best quality                         | Colour: | grey, blue, black, purple     |
| Feature:          | Breathable, Eco-Friendly, Quick Dry  | MOQ:    | 1000 pairs / color            |
| Sample:           | we can do samples for you            | Logo:   | We can put your logo on socks |