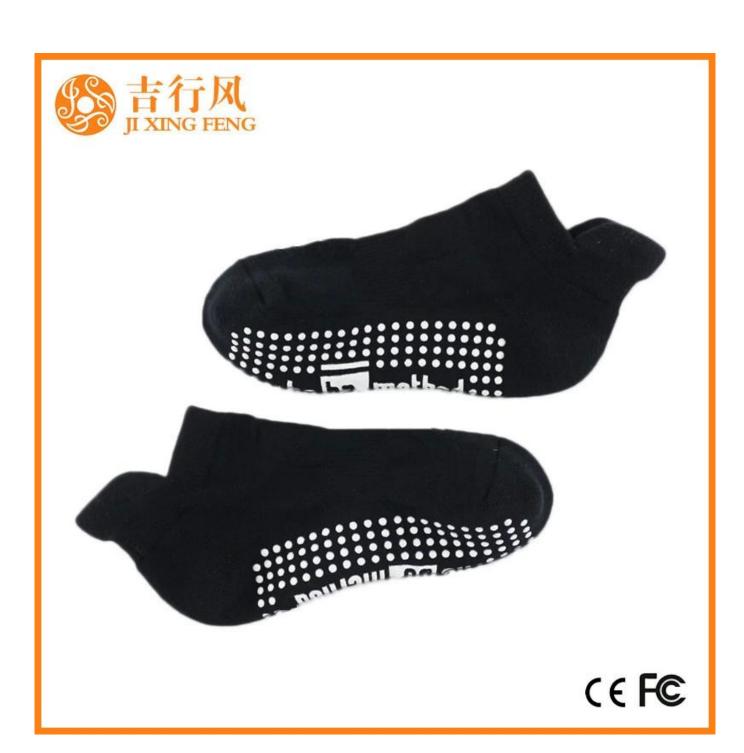

Material: 80% cotton 15% polyester 5% spandex Color: grey,blue,black,purple or as customized

Size: women or as customized

MOQ: 1200 pairs / color

Feature: professional, breathable, sweat-absorbent, non slip

#### Function and Features

| Brand Name:  | JIXINGFENG                        | Style:     | China custom dance socks            |
|--------------|-----------------------------------|------------|-------------------------------------|
| Supply Type: | OEM / ODM, customized manufacture | Material:  | 80% cotton 15% polyester 5% spandex |
| Technics:    | Knitted                           | Age Group: | women                               |

| Place of Origin:  | Guangdong, China (Mainland)          | Size:   | 18-20 cm                      |
|-------------------|--------------------------------------|---------|-------------------------------|
| Year Established: | 2003                                 | Weight: | 55-60 g/pair                  |
| Main Markets:     | Europe, North America, Oceania, Asia | Season: | Spring, Autumn, Winter        |
| Quality:          | best quality                         | Colour: | grey, blue, black, purple     |
| Feature:          | Breathable, Eco-Friendly, Quick Dry  | MOQ:    | 1000 pairs / color            |
| Sample:           | we can do samples for you            | Logo:   | We can put your logo on socks |