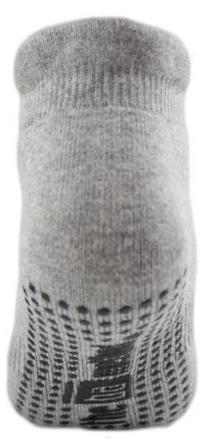

Material: 80% cotton 15% polyester 5% spandex Color: grey,blue,black,purple or as customized

Size: women or as customized

MOQ: 1200 pairs / color

Feature: professional, breathable, sweat-absorbent, non slip

#### Function and Features

| Brand Name:  | JIXINGFENG                        | Style:     | China custom dance socks            |
|--------------|-----------------------------------|------------|-------------------------------------|
| Supply Type: | OEM / ODM, customized manufacture | Material:  | 80% cotton 15% polyester 5% spandex |
| Technics:    | Knitted                           | Age Group: | women                               |

| Place of Origin:  | Guangdong, China (Mainland)          | Size:   | 18-20 cm                      |
|-------------------|--------------------------------------|---------|-------------------------------|
| Year Established: | 2003                                 | Weight: | 55-60 g/pair                  |
| Main Markets:     | Europe, North America, Oceania, Asia | Season: | Spring, Autumn, Winter        |
| Quality:          | best quality                         | Colour: | grey, blue, black, purple     |
| Feature:          | Breathable, Eco-Friendly, Quick Dry  | MOQ:    | 1000 pairs / color            |
| Sample:           | we can do samples for you            | Logo:   | We can put your logo on socks |