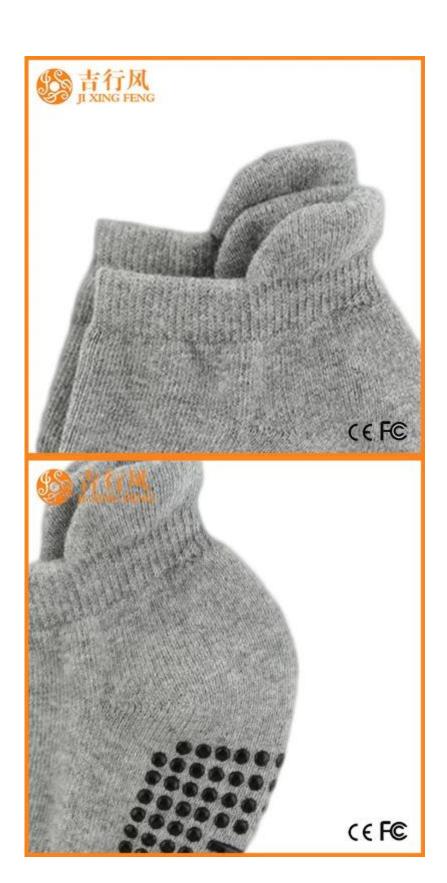

Material: 80% cotton 15% polyester 5% spandex Color: grey,blue,black,purple or as customized

Size: women or as customized

MOQ: 1200 pairs / color

Feature: professional, breathable, sweat-absorbent, non slip

#### Function and Features

| Brand Name:  | JIXINGFENG                        | Style:     | China custom dance socks            |
|--------------|-----------------------------------|------------|-------------------------------------|
| Supply Type: | OEM / ODM, customized manufacture | Material:  | 80% cotton 15% polyester 5% spandex |
| Technics:    | Knitted                           | Age Group: | women                               |

| Place of Origin:  | Guangdong, China (Mainland)          | Size:   | 18-20 cm                      |
|-------------------|--------------------------------------|---------|-------------------------------|
| Year Established: | 2003                                 | Weight: | 55-60 g/pair                  |
| Main Markets:     | Europe, North America, Oceania, Asia | Season: | Spring, Autumn, Winter        |
| Quality:          | best quality                         | Colour: | grey, blue, black, purple     |
| Feature:          | Breathable, Eco-Friendly, Quick Dry  | MOQ:    | 1000 pairs / color            |
| Sample:           | we can do samples for you            | Logo:   | We can put your logo on socks |