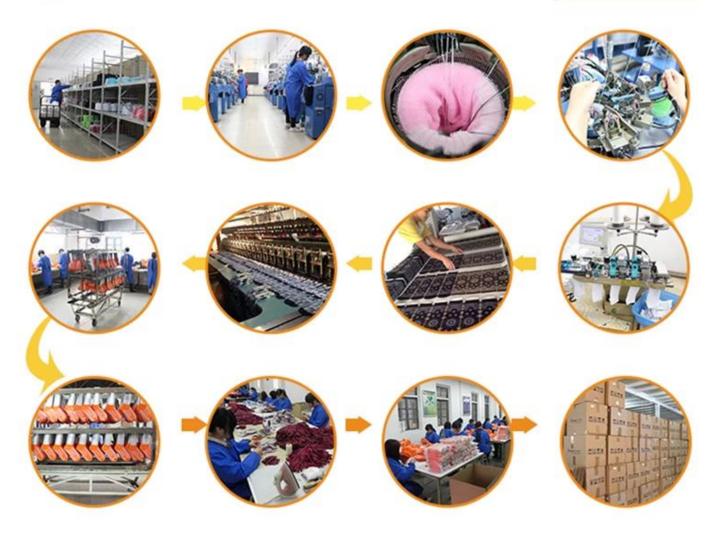

roup: | women                               |

| Place of Origin:  | Guangdong, China (Mainland)          | Size:   | 18-20 cm                      |
|-------------------|--------------------------------------|---------|-------------------------------|
| Year Established: | 2003                                 | Weight: | 55-60 g/pair                  |
| Main Markets:     | Europe, North America, Oceania, Asia | Season: | Spring, Autumn, Winter        |
| Quality:          | best quality                         | Colour: | grey, blue, black, purple     |
| Feature:          | Breathable, Eco-Friendly, Quick Dry  | MOQ:    | 1000 pairs / color            |
| Sample:           | we can do samples for you            | Logo:   | We can put your logo on socks |





## **Production Process**



### **Packing & Shipping:**

- 1) one pair a small polybag, one dozen a big polybag, 360 pairs in one carton. 2) or as per customer's requirment.
- 3)shipping by sea,air,express delivery.



















## Our Team















## **Contact Information**

TEL:86-0757-85657751

FAX:86-0757-85623331

MP:86-13326795658

E-MAIL:jixingfeng@jxffactory.com

ADDRESS: Dabu Management Area, Lishui Town,

Nanhai District, Foshan City, Guang Dong

Your satisfaction is our ultimate goal!