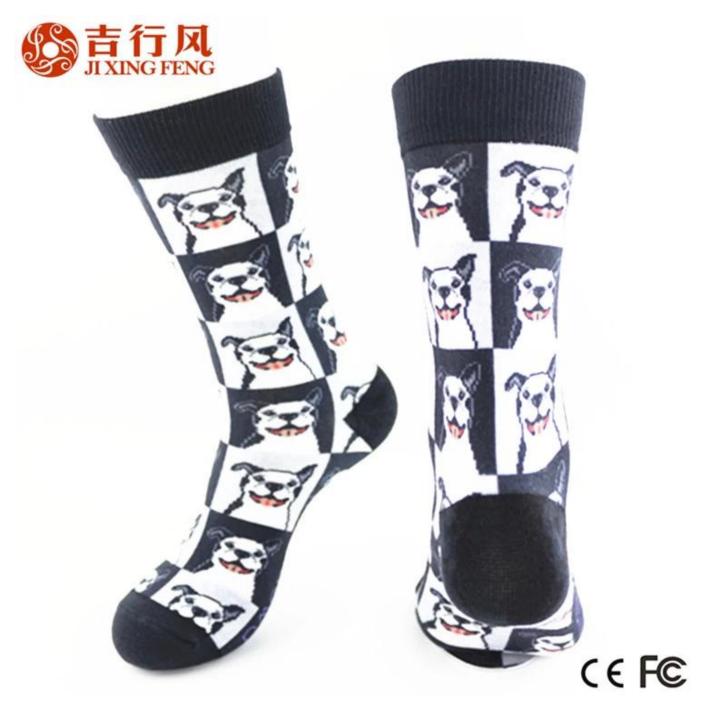

Name: 360 full print socks
Material: 55% cotton 35% polyester 10% spandex
Color: customized any color
Size: teenager,adult or as customized
MOQ: 1000 pairs
Feature: comfortable.popular.breathable,sweat-absorbent
Packing: as per customer's requirment
Trade Term: EXW or FOB

# more 360 full print socks here

Function and Features

| Brand Name: | JIXINGFENG | Style: | personalized photo socks |
|-------------|------------|--------|--------------------------|
|-------------|------------|--------|--------------------------|

| Supply Type:      | OEM / ODM, customized manufacture               | Material:  | 55% cotton 35% polyester 10% spandex |
|-------------------|-------------------------------------------------|------------|--------------------------------------|
| Technics:         | Knitted, 360° digital thermal transfer printing | Age Group: | teenager, adult                      |
| Place of Origin:  | Guangdong, China (Mainland)                     | Size:      | 44 cm                                |
| Year Established: | 2003                                            | Weight:    | 80 g/pair                            |
| Main Markets:     | Europe, North America, Oceania, Asia            | Season:    | Spring, Summer, Autumn, Winter       |
| Quality:          | best quality                                    | Colour:    | any color                            |
| Feature:          | Breathable, Eco-Friendly, Quick Dry             | MOQ:       | 1000 pairs                           |
| Sample:           | we can do samples for you                       | Logo:      | We can put your logo on socks        |