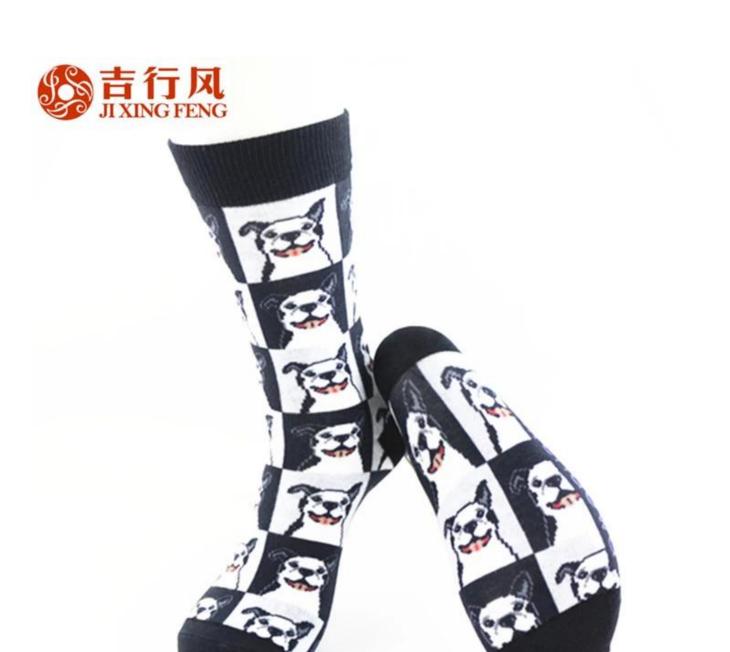

Name: 360 full print socks
Material: 55% cotton 35% polyester 10% spandex
Color: customized any color
Size: teenager,adult or as customized
MOQ: 1000 pairs
Feature: comfortable.popular.breathable,sweat-absorbent
Packing: as per customer's requirment
Trade Term: EXW or FOB

# more 360 full print socks here

Function and Features

| Brand Name: | JIXINGFENG | Style: | personalized photo socks |
|-------------|------------|--------|--------------------------|
|-------------|------------|--------|--------------------------|

| Supply Type:      | OEM / ODM, customized manufacture               | Material:  | 55% cotton 35% polyester 10% spandex |
|-------------------|-------------------------------------------------|------------|--------------------------------------|
| Technics:         | Knitted, 360° digital thermal transfer printing | Age Group: | teenager, adult                      |
| Place of Origin:  | Guangdong, China (Mainland)                     | Size:      | 44 cm                                |
| Year Established: | 2003                                            | Weight:    | 80 g/pair                            |
| Main Markets:     | Europe, North America, Oceania, Asia            | Season:    | Spring, Summer, Autumn, Winter       |
| Quality:          | best quality                                    | Colour:    | any color                            |
| Feature:          | Breathable, Eco-Friendly, Quick Dry             | MOQ:       | 1000 pairs                           |
| Sample:           | we can do samples for you                       | Logo:      | We can put your logo on socks        |