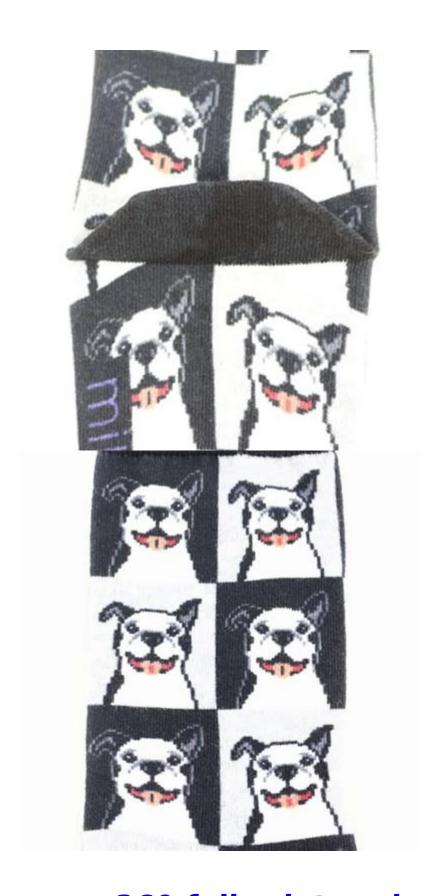

Name: 360 full print socks
Material: 55% cotton 35% polyester 10% spandex
Color: customized any color
Size: teenager,adult or as customized
MOQ: 1000 pairs
Feature: comfortable.popular.breathable,sweat-absorbent
Packing: as per customer's requirment
Trade Term: EXW or FOB

# more 360 full print socks here

Function and Features

| Brand Name: | JIXINGFENG | Style: | personalized photo socks |
|-------------|------------|--------|--------------------------|
|-------------|------------|--------|--------------------------|

| Supply Type:      | OEM / ODM, customized manufacture               | Material:  | 55% cotton 35% polyester 10% spandex |
|-------------------|-------------------------------------------------|------------|--------------------------------------|
| Technics:         | Knitted, 360° digital thermal transfer printing | Age Group: | teenager, adult                      |
| Place of Origin:  | Guangdong, China (Mainland)                     | Size:      | 44 cm                                |
| Year Established: | 2003                                            | Weight:    | 80 g/pair                            |
| Main Markets:     | Europe, North America, Oceania, Asia            | Season:    | Spring, Summer, Autumn, Winter       |
| Quality:          | best quality                                    | Colour:    | any color                            |
| Feature:          | Breathable, Eco-Friendly, Quick Dry             | MOQ:       | 1000 pairs                           |
| Sample:           | we can do samples for you                       | Logo:      | We can put your logo on socks        |