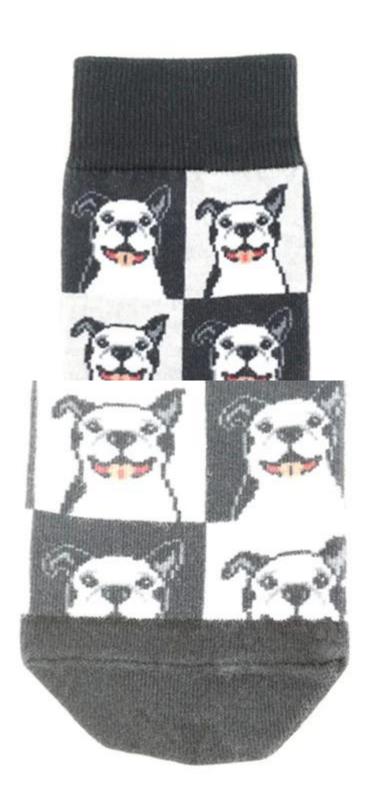

Name: 360 full print socks
Material: 55% cotton 35% polyester 10% spandex
Color: customized any color
Size: teenager,adult or as customized
MOQ: 1000 pairs
Feature: comfortable.popular.breathable,sweat-absorbent
Packing: as per customer's requirment
Trade Term: EXW or FOB

# more 360 full print socks here

Function and Features

| Brand Name: | JIXINGFENG | Style: | personalized photo socks |
|-------------|------------|--------|--------------------------|
|-------------|------------|--------|--------------------------|

| Supply Type:      | OEM / ODM, customized manufacture               | Material:  | 55% cotton 35% polyester 10% spandex |
|-------------------|-------------------------------------------------|------------|--------------------------------------|
| Technics:         | Knitted, 360° digital thermal transfer printing | Age Group: | teenager, adult                      |
| Place of Origin:  | Guangdong, China (Mainland)                     | Size:      | 44 cm                                |
| Year Established: | 2003                                            | Weight:    | 80 g/pair                            |
| Main Markets:     | Europe, North America, Oceania, Asia            | Season:    | Spring, Summer, Autumn, Winter       |
| Quality:          | best quality                                    | Colour:    | any color                            |
| Feature:          | Breathable, Eco-Friendly, Quick Dry             | MOQ:       | 1000 pairs                           |
| Sample:           | we can do samples for you                       | Logo:      | We can put your logo on socks        |