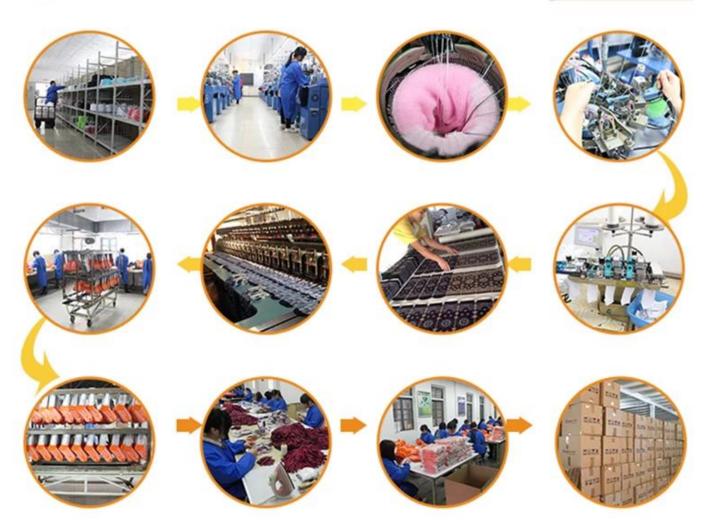

lt                      |
| Place of Origin:  | Guangdong, China (Mainland)                     | Size:      | 44 cm                                |
| Year Established: | 2003                                            | Weight:    | 80 g/pair                            |
| Main Markets:     | Europe, North America, Oceania, Asia            | Season:    | Spring, Summer, Autumn, Winter       |
| Quality:          | best quality                                    | Colour:    | any color                            |
| Feature:          | Breathable, Eco-Friendly, Quick Dry             | MOQ:       | 1000 pairs                           |
| Sample:           | we can do samples for you                       | Logo:      | We can put your logo on socks        |



## **Production Process**



#### **Packing & Shipping:**

- 1)one pair of a small polybag, one dozen a big polybag, 360 pairs in one carton. 2)or as per customer's requirment.
- 3)shipping by sea,air,express delivery.



















## Our Team















## **Contact Information**

TEL:86-0757-85657751

FAX:86-0757-85623331

MP:86-13326795658

E-MAIL:jixingfeng@jxffactory.com

ADDRESS: Dabu Management Area, Lishui Town,

Nanhai District, Foshan City, Guang Dong

Your satisfaction is our ultimate goal!