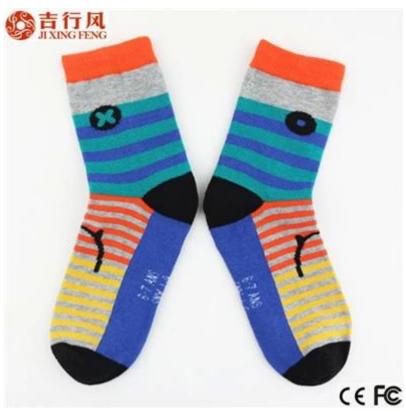

Material: 78% cotton 17% polyester 5% spandex Color: grey,blue or as customized Size: children MOQ: 1000 pairs / color Feature: cute.comfortable.fashion.breathable Packing: as per customer's requirment Trade Term: EXW or FOB

#### Function and Features

| Brand Name:       | JIXINGFENG                        | Style:     | cartoon stripe cotton socks         |
|-------------------|-----------------------------------|------------|-------------------------------------|
| Supply Type:      | OEM / ODM, customized manufacture | Material:  | 78% cotton 17% polyester 5% spandex |
| Technics:         | Knitted                           | Age Group: | children                            |
| Place of Origin:  | Guangdong, China (Mainland)       | Size:      | 16-18 cm                            |
| Year Established: | 2003                              | Weight:    | 20-25 g/pair                        |

| Main Markets: | Europe, North America, Oceania, Asia | Season: | Spring, Summer, Autumn, Winter |
|---------------|--------------------------------------|---------|--------------------------------|
| Quality:      | best quality                         | Colour: | grey, blue or as customized    |
| Feature:      | Breathable, Eco-Friendly, Quick Dry  | MOQ:    | 1000 pairs / color             |
| Sample:       | we can do samples for you            | Logo:   | We can put your logo on socks  |