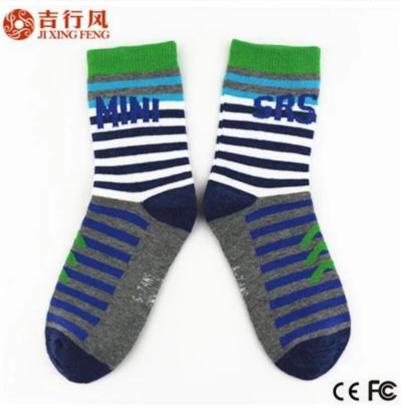

Material: 78% cotton 17% polyester 5% spandex Color: grey,blue or as customized Size: children MOQ: 1000 pairs / color Feature: cute.comfortable.fashion.breathable Packing: as per customer's requirment Trade Term: EXW or FOB

#### Function and Features

| Brand Name:       | JIXINGFENG                        | Style:     | cartoon stripe cotton socks         |
|-------------------|-----------------------------------|------------|-------------------------------------|
| Supply Type:      | OEM / ODM, customized manufacture | Material:  | 78% cotton 17% polyester 5% spandex |
| Technics:         | Knitted                           | Age Group: | children                            |
| Place of Origin:  | Guangdong, China (Mainland)       | Size:      | 16-18 cm                            |
| Year Established: | 2003                              | Weight:    | 20-25 g/pair                        |

| Main Markets: | Europe, North America, Oceania, Asia | Season: | Spring, Summer, Autumn, Winter |
|---------------|--------------------------------------|---------|--------------------------------|
| Quality:      | best quality                         | Colour: | grey, blue or as customized    |
| Feature:      | Breathable, Eco-Friendly, Quick Dry  | MOQ:    | 1000 pairs / color             |
| Sample:       | we can do samples for you            | Logo:   | We can put your logo on socks  |