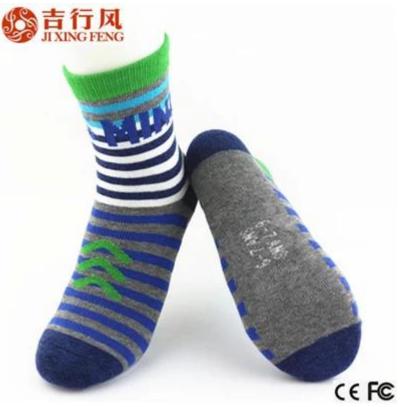

Material: 78% cotton 17% polyester 5% spandex Color: grey,blue or as customized Size: children MOQ: 1000 pairs / color Feature: cute.comfortable.fashion.breathable Packing: as per customer's requirment Trade Term: EXW or FOB

#### Function and Features

| Brand Name:       | JIXINGFENG                        | Style:     | cartoon stripe cotton socks         |
|-------------------|-----------------------------------|------------|-------------------------------------|
| Supply Type:      | OEM / ODM, customized manufacture | Material:  | 78% cotton 17% polyester 5% spandex |
| Technics:         | Knitted                           | Age Group: | children                            |
| Place of Origin:  | Guangdong, China (Mainland)       | Size:      | 16-18 cm                            |
| Year Established: | 2003                              | Weight:    | 20-25 g/pair                        |

| Main Markets: | Europe, North America, Oceania, Asia | Season: | Spring, Summer, Autumn, Winter |
|---------------|--------------------------------------|---------|--------------------------------|
| Quality:      | best quality                         | Colour: | grey, blue or as customized    |
| Feature:      | Breathable, Eco-Friendly, Quick Dry  | MOQ:    | 1000 pairs / color             |
| Sample:       | we can do samples for you            | Logo:   | We can put your logo on socks  |