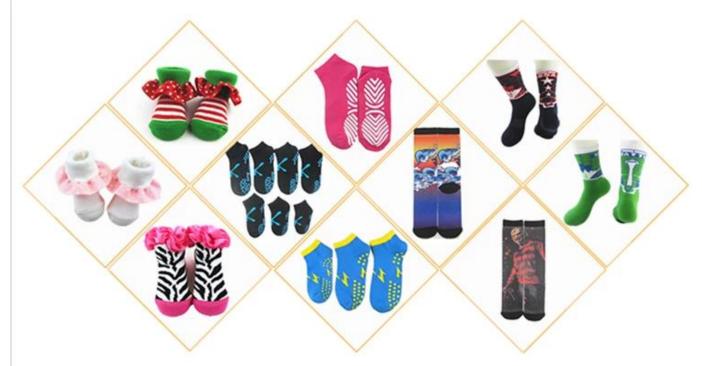

| Age Group: | children                            |
| Place of Origin:  | Guangdong, China (Mainland)       | Size:      | 16-18 cm                            |
| Year Established: | 2003                              | Weight:    | 20-25 g/pair                        |

| Main Markets: | Europe, North America, Oceania, Asia | Season: | Spring, Summer, Autumn, Winter |
|---------------|--------------------------------------|---------|--------------------------------|
| Quality:      | best quality                         | Colour: | grey, blue or as customized    |
| Feature:      | Breathable, Eco-Friendly, Quick Dry  | MOQ:    | 1000 pairs / color             |
| Sample:       | we can do samples for you            | Logo:   | We can put your logo on socks  |



# More Product





## **Production Process**



### **Packing & Shipping:**

- 1)one pair a polybag, 1 dozen a big polybag, 360 pairs one carton. 2)or as per customer's requirment. 3)shipping by sea,air,express delivery.



### **Company Information:**

Over a Decade of Sock Manufacturing Experience

Founded in 2003, Jixingfeng Knitting Factory is a professional OEM socks and tights hosiery manufacturer which has more than 200 machines and hundred-odd workers. With over 14-year experience, we can provide you with strong technical support.

#### Offering a Wide Range of Products

Our main products include all kinds of men, women, children and baby socks, and also mobile bags, leggings, headbands and many different knitted products. So you're able to find the products you need easily from us.

### **Monthl