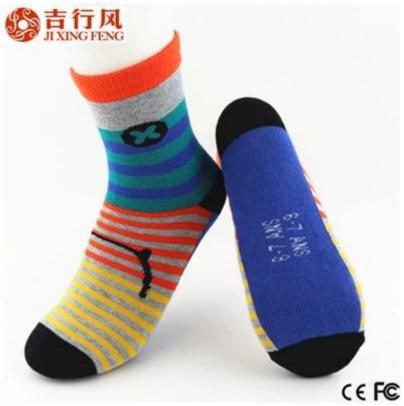

Material: 78% cotton 17% polyester 5% spandex Color: grey,blue or as customized Size: children MOQ: 1000 pairs / color Feature: cute.comfortable.fashion.breathable Packing: as per customer's requirment Trade Term: EXW or FOB

#### Function and Features

| Brand Name:       | JIXINGFENG                        | Style:     | cartoon stripe cotton socks         |
|-------------------|-----------------------------------|------------|-------------------------------------|
| Supply Type:      | OEM / ODM, customized manufacture | Material:  | 78% cotton 17% polyester 5% spandex |
| Technics:         | Knitted                           | Age Group: | children                            |
| Place of Origin:  | Guangdong, China (Mainland)       | Size:      | 16-18 cm                            |
| Year Established: | 2003                              | Weight:    | 20-25 g/pair                        |

| Main Markets: | Europe, North America, Oceania, Asia | Season: | Spring, Summer, Autumn, Winter |
|---------------|--------------------------------------|---------|--------------------------------|
| Quality:      | best quality                         | Colour: | grey, blue or as customized    |
| Feature:      | Breathable, Eco-Friendly, Quick Dry  | MOQ:    | 1000 pairs / color             |
| Sample:       | we can do samples for you            | Logo:   | We can put your logo on socks  |