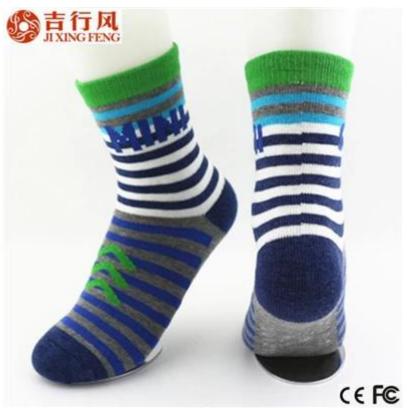

Material: 78% cotton 17% polyester 5% spandex Color: grey,blue or as customized Size: children MOQ: 1000 pairs / color Feature: cute.comfortable.fashion.breathable Packing: as per customer's requirment Trade Term: EXW or FOB

#### Function and Features

| Brand Name:       | JIXINGFENG                        | Style:     | cartoon stripe cotton socks         |
|-------------------|-----------------------------------|------------|-------------------------------------|
| Supply Type:      | OEM / ODM, customized manufacture | Material:  | 78% cotton 17% polyester 5% spandex |
| Technics:         | Knitted                           | Age Group: | children                            |
| Place of Origin:  | Guangdong, China (Mainland)       | Size:      | 16-18 cm                            |
| Year Established: | 2003                              | Weight:    | 20-25 g/pair                        |

| Main Markets: | Europe, North America, Oceania, Asia | Season: | Spring, Summer, Autumn, Winter |
|---------------|--------------------------------------|---------|--------------------------------|
| Quality:      | best quality                         | Colour: | grey, blue or as customized    |
| Feature:      | Breathable, Eco-Friendly, Quick Dry  | MOQ:    | 1000 pairs / color             |
| Sample:       | we can do samples for you            | Logo:   | We can put your logo on socks  |