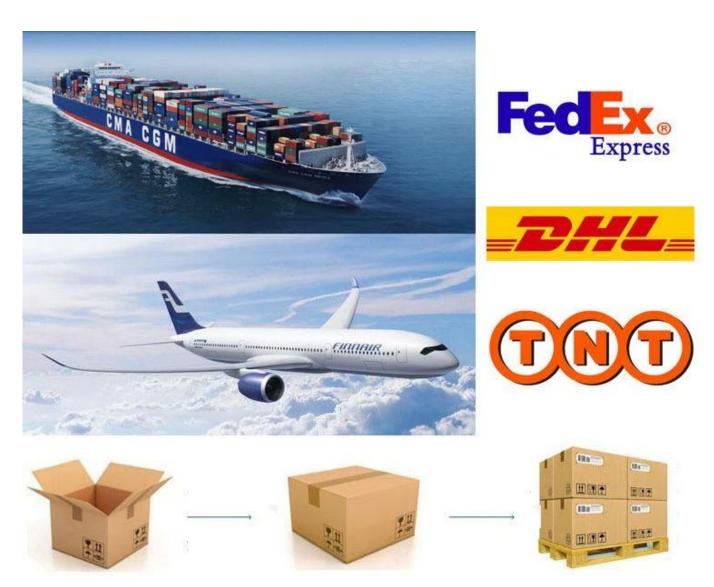

### **Packing & Shipping:**

- 1)one pair a polybag, 1 dozen a big polybag, 360 pairs one carton. 2)or as per customer's requirment. 3)shipping by sea,air,express delivery.