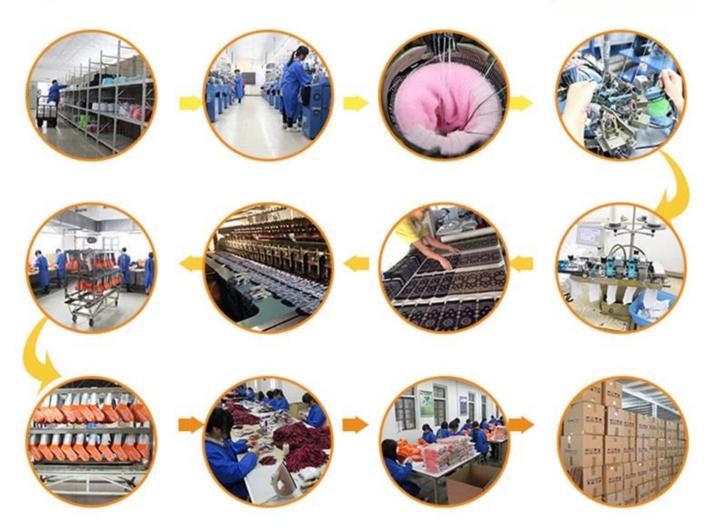

n                            |
| Place of Origin:  | Guangdong, China (Mainland)       | Size:      | 16-18 cm                            |
| Year Established: | 2003                              | Weight:    | 20-25 g/pair                        |

| Main Markets: | Europe, North America, Oceania, Asia | Season: | Spring, Summer, Autumn, Winter |
|---------------|--------------------------------------|---------|--------------------------------|
| Quality:      | best quality                         | Colour: | grey, blue or as customized    |
| Feature:      | Breathable, Eco-Friendly, Quick Dry  | MOQ:    | 1000 pairs / color             |
| Sample:       | we can do samples for you            | Logo:   | We can put your logo on socks  |



# More Product





## **Production Process**



### **Packing & Shipping:**

- 1)one pair a polybag, 1 dozen a big polybag, 360 pairs one carton. 2)or as per customer's requirment. 3)shipping by sea,air,express delivery.



### **Company Information:**

Over a Decade of Sock Manufacturing Experience

Founded in 2003, Jixingfeng Knitting Factory is a professional OEM socks and tights hosiery manufacturer which has more than 200 machines and hundred-odd workers. With over 14-year experience, we can provide you with strong technical support.

#### Offering a Wide Range of Products

Our main products include all kinds of men, women, children and baby socks, and also mobile bags, leggings, headbands and many different knitted products. So you're able to find the products you need easily from us.

### **Monthly Production Capacity of 400,00