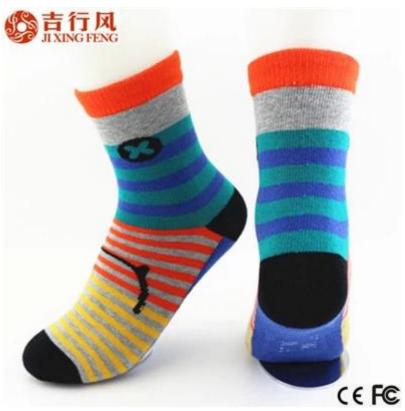

Material: 78% cotton 17% polyester 5% spandex Color: grey,blue or as customized Size: children MOQ: 1000 pairs / color Feature: cute.comfortable.fashion.breathable Packing: as per customer's requirment Trade Term: EXW or FOB

#### Function and Features

| Brand Name:       | JIXINGFENG                        | Style:     | cartoon stripe cotton socks         |
|-------------------|-----------------------------------|------------|-------------------------------------|
| Supply Type:      | OEM / ODM, customized manufacture | Material:  | 78% cotton 17% polyester 5% spandex |
| Technics:         | Knitted                           | Age Group: | children                            |
| Place of Origin:  | Guangdong, China (Mainland)       | Size:      | 16-18 cm                            |
| Year Established: | 2003                              | Weight:    | 20-25 g/pair                        |

| Main Markets: | Europe, North America, Oceania, Asia | Season: | Spring, Summer, Autumn, Winter |
|---------------|--------------------------------------|---------|--------------------------------|
| Quality:      | best quality                         | Colour: | grey, blue or as customized    |
| Feature:      | Breathable, Eco-Friendly, Quick Dry  | MOQ:    | 1000 pairs / color             |
| Sample:       | we can do samples for you            | Logo:   | We can put your logo on socks  |