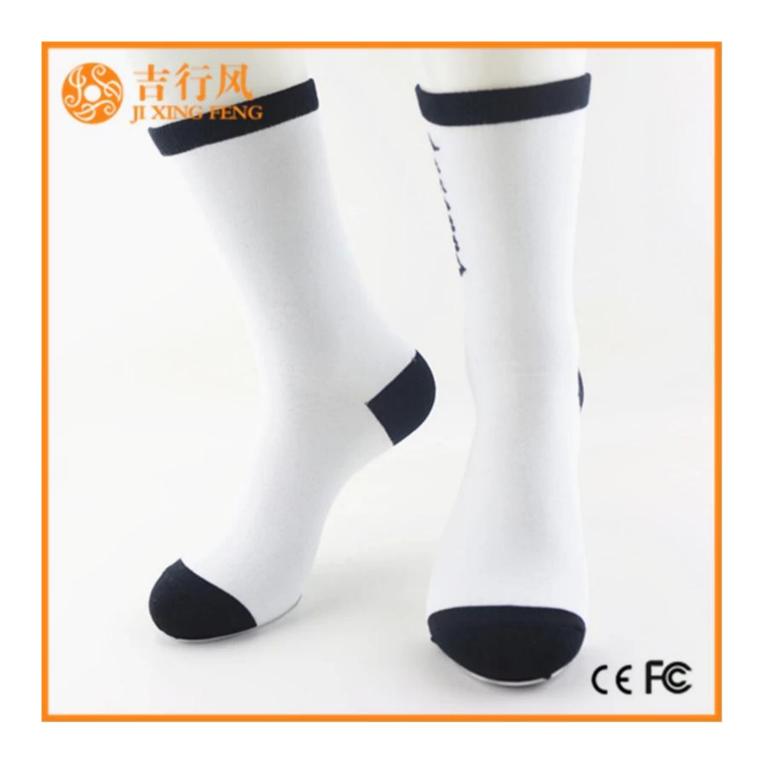

Name: wholesales blank socks for printing
Material: 70% polyester 25% cotton 5% spandex
Color: customized any color
Size: men, women or as customized
MOQ: 1000 pairs
Feature: fashion popular breathable comfortable
Packing: as per customer's requirment
Trade Term: EXW or FOB

If you want to get more information about 3D digital print socks, you can click 3D digital print sublimation socks manufacturer.

| Brand Name:          | JIXINGFENG                                      | Style:     | China custom printing blank socks   |
|----------------------|-------------------------------------------------|------------|-------------------------------------|
| Supply Type:         | OEM / ODM, customized manufacture               | Material:  | 70% polyester 25% cotton 5% spandex |
| Technics:            | Knitted, 360° digital thermal transfer printing | Age Group: | men, women                          |
| Place of Origin:     | Guangdong, China (Mainland)                     | Size:      | 44 cm                               |
| Year<br>Established: | 2003                                            | Weight:    | 85 g/pair                           |
| Main Markets:        | Europe, North America, Oceania,<br>Asia         | Season:    | Spring, Summer, Autumn, Winter      |
| Quality:             | Best quality                                    | Colour:    | any color                           |
| Feature:             | Breathable, Eco-Friendly, Quick Dry             | MOQ:       | 1000 pairs                          |
| Sample:              | We can do samples for you                       | Logo:      | We can put your logo on socks       |