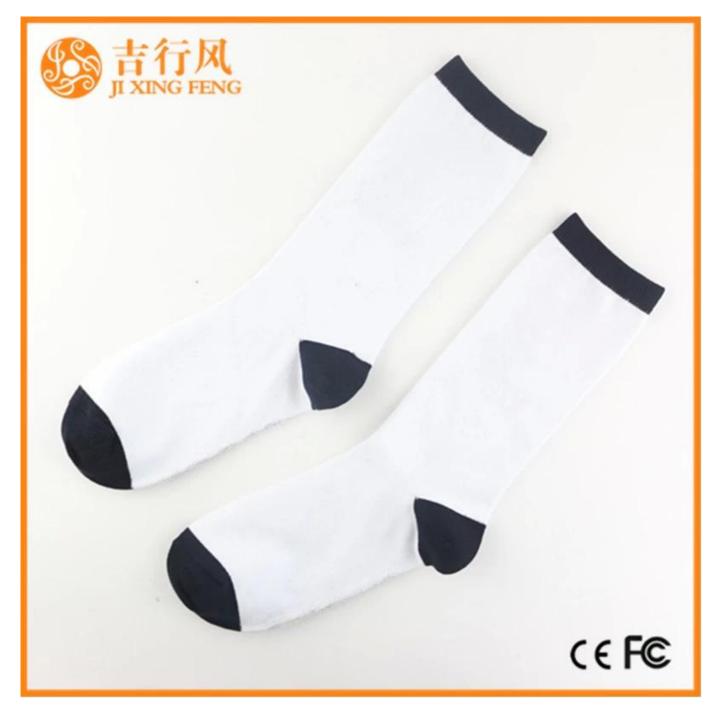

Name: wholesales blank socks for printing
Material: 70% polyester 25% cotton 5% spandex
Color: customized any color
Size: men, women or as customized
MOQ: 1000 pairs
Feature: fashion popular breathable comfortable
Packing: as per customer's requirment
Trade Term: EXW or FOB

If you want to get more information about 3D digital print socks, you can click 3D digital print sublimation socks manufacturer.

| Brand Name:          | JIXINGFENG                                      | Style:     | China custom printing blank socks   |
|----------------------|-------------------------------------------------|------------|-------------------------------------|
| Supply Type:         | OEM / ODM, customized manufacture               | Material:  | 70% polyester 25% cotton 5% spandex |
| Technics:            | Knitted, 360° digital thermal transfer printing | Age Group: | men, women                          |
| Place of Origin:     | Guangdong, China (Mainland)                     | Size:      | 44 cm                               |
| Year<br>Established: | 2003                                            | Weight:    | 85 g/pair                           |
| Main Markets:        | Europe, North America, Oceania,<br>Asia         | Season:    | Spring, Summer, Autumn, Winter      |
| Quality:             | Best quality                                    | Colour:    | any color                           |
| Feature:             | Breathable, Eco-Friendly, Quick Dry             | MOQ:       | 1000 pairs                          |
| Sample:              | We can do samples for you                       | Logo:      | We can put your logo on socks       |