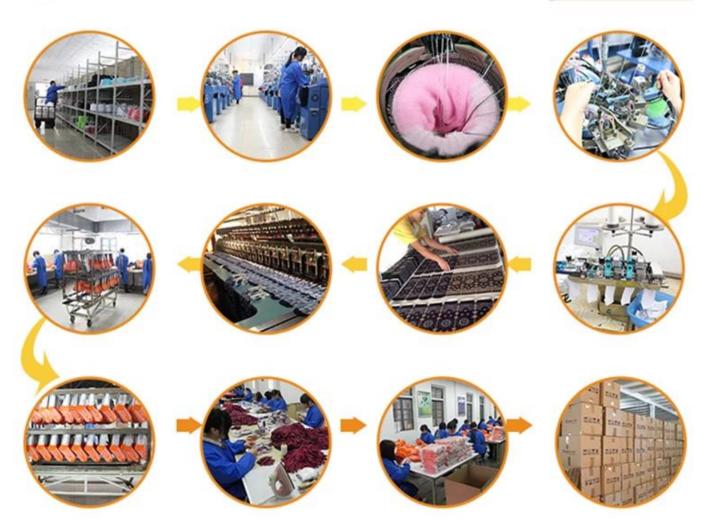

|
| Place of Origin:     | Guangdong, China (Mainland)                     | Size:      | 44 cm                               |
| Year<br>Established: | 2003                                            | Weight:    | 85 g/pair                           |
| Main Markets:        | Europe, North America, Oceania,<br>Asia         | Season:    | Spring, Summer, Autumn, Winter      |
| Quality:             | Best quality                                    | Colour:    | any color                           |
| Feature:             | Breathable, Eco-Friendly, Quick Dry             | MOQ:       | 1000 pairs                          |
| Sample:              | We can do samples for you                       | Logo:      | We can put your logo on socks       |



## **Production Process**



## **Packing & Shipping:**

1) one pair of a small polybag, one dozen a big polybag, 360 pairs in one carton.

2)or as per customer's requirment.3)shipping by sea,air,express delivery.





## Our Team















## **Contact Information**

TEL:86-0757-85657751

FAX:86-0757-85623331

MP:86-13326795658

E-MAIL:jixingfeng@jxffactory.com

ADDRESS: Dabu Management Area, Lishui Town,

Nanhai District, Foshan City, Guang Dong

Your satisfaction is our ultimate goal!