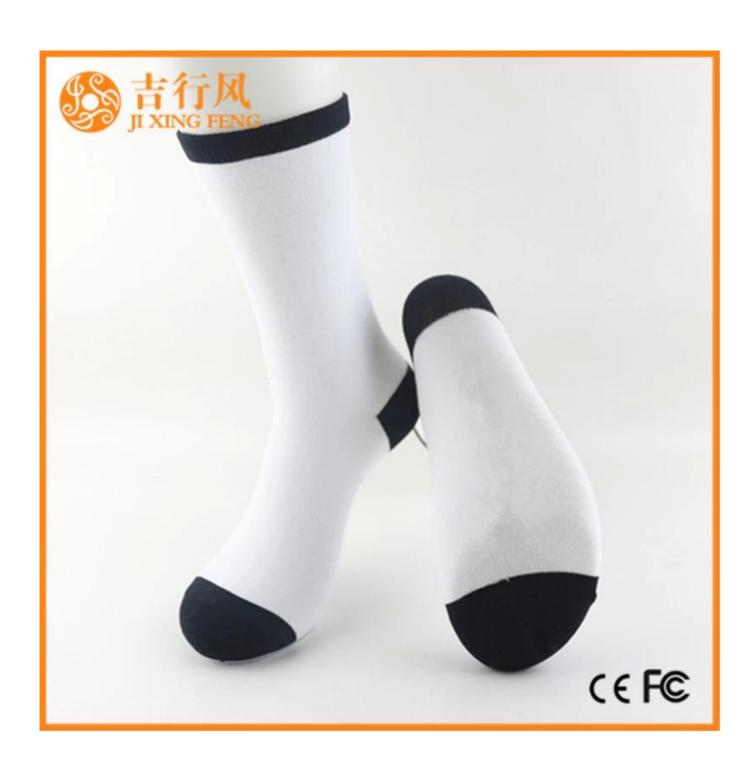

Name: wholesales blank socks for printing
Material: 70% polyester 25% cotton 5% spandex
Color: customized any color
Size: men, women or as customized
MOQ: 1000 pairs
Feature: fashion popular breathable comfortable
Packing: as per customer's requirment
Trade Term: EXW or FOB

If you want to get more information about 3D digital print socks, you can click 3D digital print sublimation socks manufacturer.

| Brand Name:          | JIXINGFENG                                      | Style:     | China custom printing blank socks   |
|----------------------|-------------------------------------------------|------------|-------------------------------------|
| Supply Type:         | OEM / ODM, customized manufacture               | Material:  | 70% polyester 25% cotton 5% spandex |
| Technics:            | Knitted, 360° digital thermal transfer printing | Age Group: | men, women                          |
| Place of Origin:     | Guangdong, China (Mainland)                     | Size:      | 44 cm                               |
| Year<br>Established: | 2003                                            | Weight:    | 85 g/pair                           |
| Main Markets:        | Europe, North America, Oceania,<br>Asia         | Season:    | Spring, Summer, Autumn, Winter      |
| Quality:             | Best quality                                    | Colour:    | any color                           |
| Feature:             | Breathable, Eco-Friendly, Quick Dry             | MOQ:       | 1000 pairs                          |
| Sample:              | We can do samples for you                       | Logo:      | We can put your logo on socks       |