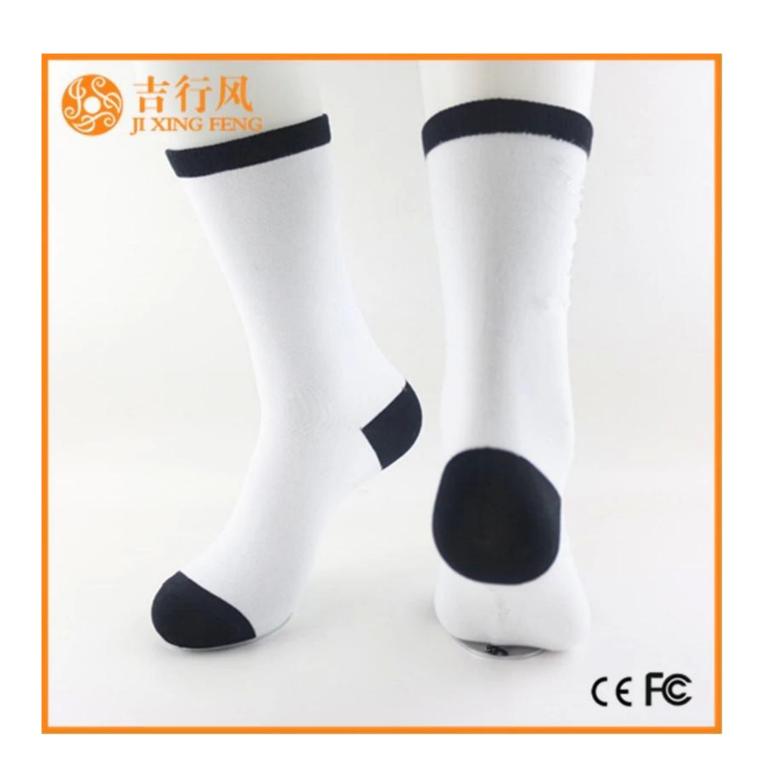

Name: wholesales blank socks for printing
Material: 70% polyester 25% cotton 5% spandex
Color: customized any color
Size: men, women or as customized
MOQ: 1000 pairs
Feature: fashion popular breathable comfortable
Packing: as per customer's requirment
Trade Term: EXW or FOB

If you want to get more information about 3D digital print socks, you can click 3D digital print sublimation socks manufacturer.

| Brand Name:          | JIXINGFENG                                      | Style:     | China custom printing blank socks   |
|----------------------|-------------------------------------------------|------------|-------------------------------------|
| Supply Type:         | OEM / ODM, customized manufacture               | Material:  | 70% polyester 25% cotton 5% spandex |
| Technics:            | Knitted, 360° digital thermal transfer printing | Age Group: | men, women                          |
| Place of Origin:     | Guangdong, China (Mainland)                     | Size:      | 44 cm                               |
| Year<br>Established: | 2003                                            | Weight:    | 85 g/pair                           |
| Main Markets:        | Europe, North America, Oceania,<br>Asia         | Season:    | Spring, Summer, Autumn, Winter      |
| Quality:             | Best quality                                    | Colour:    | any color                           |
| Feature:             | Breathable, Eco-Friendly, Quick Dry             | MOQ:       | 1000 pairs                          |
| Sample:              | We can do samples for you                       | Logo:      | We can put your logo on socks       |