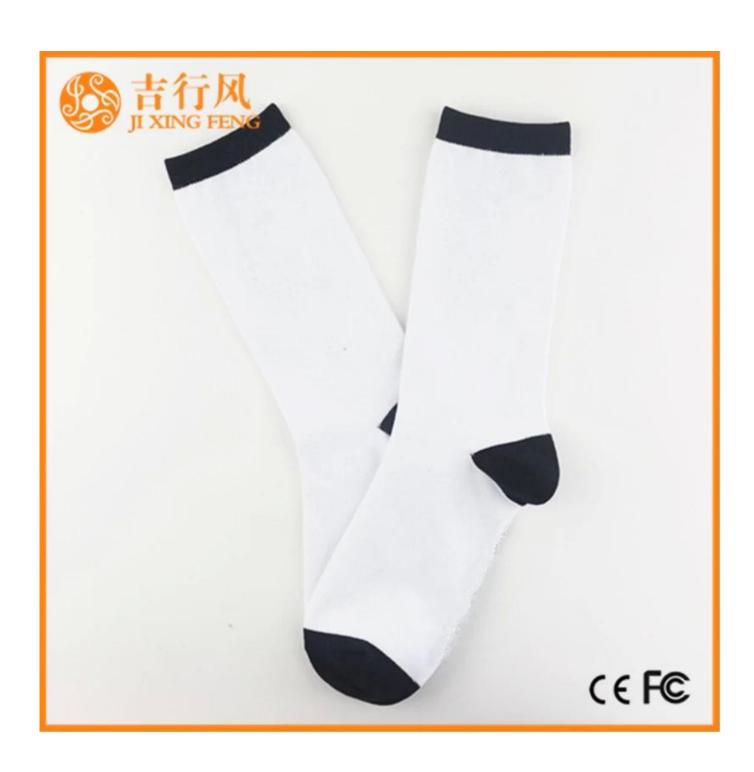

Name: wholesales blank socks for printing
Material: 70% polyester 25% cotton 5% spandex
Color: customized any color
Size: men, women or as customized
MOQ: 1000 pairs
Feature: fashion popular breathable comfortable
Packing: as per customer's requirment
Trade Term: EXW or FOB

If you want to get more information about 3D digital print socks, you can click 3D digital print sublimation socks manufacturer.

| Brand Name:          | JIXINGFENG                                      | Style:     | China custom printing blank socks   |
|----------------------|-------------------------------------------------|------------|-------------------------------------|
| Supply Type:         | OEM / ODM, customized manufacture               | Material:  | 70% polyester 25% cotton 5% spandex |
| Technics:            | Knitted, 360° digital thermal transfer printing | Age Group: | men, women                          |
| Place of Origin:     | Guangdong, China (Mainland)                     | Size:      | 44 cm                               |
| Year<br>Established: | 2003                                            | Weight:    | 85 g/pair                           |
| Main Markets:        | Europe, North America, Oceania,<br>Asia         | Season:    | Spring, Summer, Autumn, Winter      |
| Quality:             | Best quality                                    | Colour:    | any color                           |
| Feature:             | Breathable, Eco-Friendly, Quick Dry             | MOQ:       | 1000 pairs                          |
| Sample:              | We can do samples for you                       | Logo:      | We can put your logo on socks       |