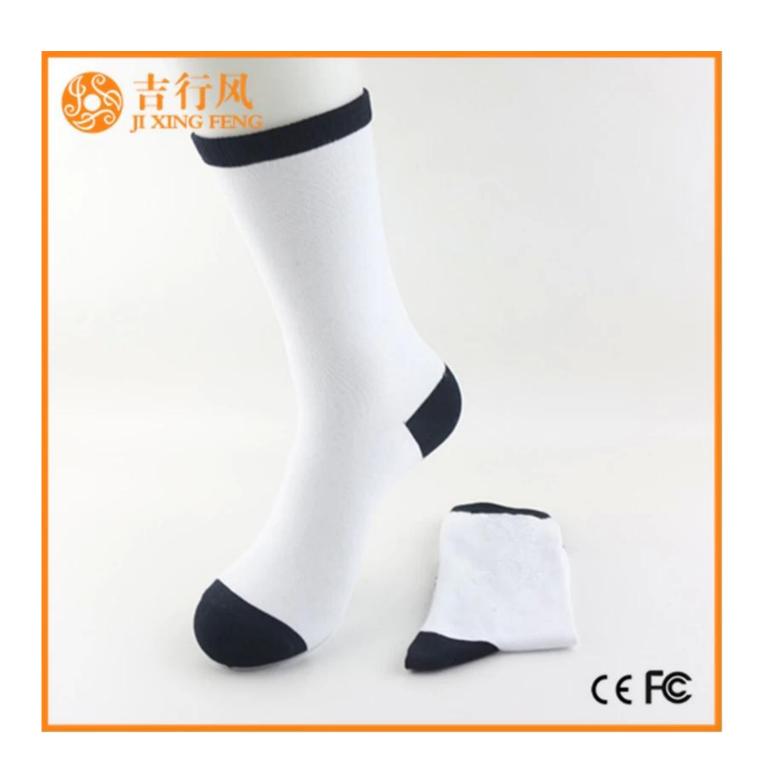

Name: wholesales blank socks for printing
Material: 70% polyester 25% cotton 5% spandex
Color: customized any color
Size: men, women or as customized
MOQ: 1000 pairs
Feature: fashion popular breathable comfortable
Packing: as per customer's requirment
Trade Term: EXW or FOB

If you want to get more information about 3D digital print socks, you can click 3D digital print sublimation socks manufacturer.

| Brand Name:          | JIXINGFENG                                      | Style:     | China custom printing blank socks   |
|----------------------|-------------------------------------------------|------------|-------------------------------------|
| Supply Type:         | OEM / ODM, customized manufacture               | Material:  | 70% polyester 25% cotton 5% spandex |
| Technics:            | Knitted, 360° digital thermal transfer printing | Age Group: | men, women                          |
| Place of Origin:     | Guangdong, China (Mainland)                     | Size:      | 44 cm                               |
| Year<br>Established: | 2003                                            | Weight:    | 85 g/pair                           |
| Main Markets:        | Europe, North America, Oceania,<br>Asia         | Season:    | Spring, Summer, Autumn, Winter      |
| Quality:             | Best quality                                    | Colour:    | any color                           |
| Feature:             | Breathable, Eco-Friendly, Quick Dry             | MOQ:       | 1000 pairs                          |
| Sample:              | We can do samples for you                       | Logo:      | We can put your logo on socks       |