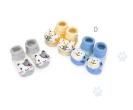

## Function and Features:

| Brand Name:          | JOONGFENG                                | Style:     | China custom newborn knit socks                   |
|----------------------|------------------------------------------|------------|---------------------------------------------------|
| Supply Type:         | OEM / ODM, customized manufacture        | Material:  | 85% cotton 10% polyester 5%<br>spandex            |
| Technics:            | Knitted                                  | Age Group: | 0-12 month,1-3 years                              |
| Place of Origin:     | Guangdong, China (Mainland)              | Size:      | 10 cm, 12 cm                                      |
| Year<br>Established: | 2003                                     | Weight:    | 30-35 g / pair                                    |
| Main Markets:        | Europe, North America, Oceania,<br>Asia  | Season:    | Spring, Autumn, Winter                            |
| Quality:             | Best Quality                             | Colour:    | pink, grey, khaki, blue, yellow,<br>green, purple |
| Feature:             | Breathable, Eco-Friendly,<br>Comfortable | MOQ:       | 1000 pairs / color                                |
| Sample:              | We can do samples for you                | Logo:      | We can put your logo on socks                     |