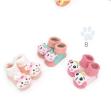

## Function and Features:

| Brand Name:          | JOONGFENG                                | Style:     | China custom newborn knit socks                   |
|----------------------|------------------------------------------|------------|---------------------------------------------------|
| Supply Type:         | OEM / ODM, customized manufacture        | Material:  | 85% cotton 10% polyester 5%<br>spandex            |
| Technics:            | Knitted                                  | Age Group: | 0-12 month,1-3 years                              |
| Place of Origin:     | Guangdong, China (Mainland)              | Size:      | 10 cm, 12 cm                                      |
| Year<br>Established: | 2003                                     | Weight:    | 30-35 g / pair                                    |
| Main Markets:        | Europe, North America, Oceania,<br>Asia  | Season:    | Spring, Autumn, Winter                            |
| Quality:             | Best Quality                             | Colour:    | pink, grey, khaki, blue, yellow,<br>green, purple |
| Feature:             | Breathable, Eco-Friendly,<br>Comfortable | MOQ:       | 1000 pairs / color                                |
| Sample:              | We can do samples for you                | Logo:      | We can put your logo on socks                     |