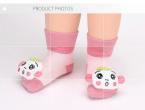

## Function and Features:

| Brand Name:          | JOONGFENG                                | Style:     | China custom newborn knit socks                   |
|----------------------|------------------------------------------|------------|---------------------------------------------------|
| Supply Type:         | OEM / ODM, customized manufacture        | Material:  | 85% cotton 10% polyester 5%<br>spandex            |
| Technics:            | Knitted                                  | Age Group: | 0-12 month,1-3 years                              |
| Place of Origin:     | Guangdong, China (Mainland)              | Size:      | 10 cm, 12 cm                                      |
| Year<br>Established: | 2003                                     | Weight:    | 30-35 g / pair                                    |
| Main Markets:        | Europe, North America, Oceania,<br>Asia  | Season:    | Spring, Autumn, Winter                            |
| Quality:             | Best Quality                             | Colour:    | pink, grey, khaki, blue, yellow,<br>green, purple |
| Feature:             | Breathable, Eco-Friendly,<br>Comfortable | MOQ:       | 1000 pairs / color                                |
| Sample:              | We can do samples for you                | Logo:      | We can put your logo on socks                     |