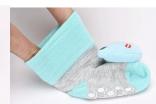

## Function and Features:

| Brand Name:          | JOONGFENG                                | Style:     | China custom newborn knit socks                   |
|----------------------|------------------------------------------|------------|---------------------------------------------------|
| Supply Type:         | OEM / ODM, customized manufacture        | Material:  | 85% cotton 10% polyester 5%<br>spandex            |
| Technics:            | Knitted                                  | Age Group: | 0-12 month,1-3 years                              |
| Place of Origin:     | Guangdong, China (Mainland)              | Size:      | 10 cm, 12 cm                                      |
| Year<br>Established: | 2003                                     | Weight:    | 30-35 g / pair                                    |
| Main Markets:        | Europe, North America, Oceania,<br>Asia  | Season:    | Spring, Autumn, Winter                            |
| Quality:             | Best Quality                             | Colour:    | pink, grey, khaki, blue, yellow,<br>green, purple |
| Feature:             | Breathable, Eco-Friendly,<br>Comfortable | MOQ:       | 1000 pairs / color                                |
| Sample:              | We can do samples for you                | Logo:      | We can put your logo on socks                     |