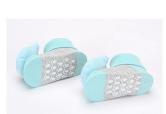

## Function and Features:

| Brand Name:          | JOONGFENG                                | Style:     | China custom newborn knit socks                   |
|----------------------|------------------------------------------|------------|---------------------------------------------------|
| Supply Type:         | OEM / ODM, customized manufacture        | Material:  | 85% cotton 10% polyester 5%<br>spandex            |
| Technics:            | Knitted                                  | Age Group: | 0-12 month,1-3 years                              |
| Place of Origin:     | Guangdong, China (Mainland)              | Size:      | 10 cm, 12 cm                                      |
| Year<br>Established: | 2003                                     | Weight:    | 30-35 g / pair                                    |
| Main Markets:        | Europe, North America, Oceania,<br>Asia  | Season:    | Spring, Autumn, Winter                            |
| Quality:             | Best Quality                             | Colour:    | pink, grey, khaki, blue, yellow,<br>green, purple |
| Feature:             | Breathable, Eco-Friendly,<br>Comfortable | MOQ:       | 1000 pairs / color                                |
| Sample:              | We can do samples for you                | Logo:      | We can put your logo on socks                     |