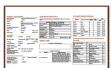

## Function and Features:

| Brand Name:          | JOONGFENG                                | Style:     | China custom newborn knit socks                   |
|----------------------|------------------------------------------|------------|---------------------------------------------------|
| Supply Type:         | OEM / ODM, customized manufacture        | Material:  | 85% cotton 10% polyester 5%<br>spandex            |
| Technics:            | Knitted                                  | Age Group: | 0-12 month,1-3 years                              |
| Place of Origin:     | Guangdong, China (Mainland)              | Size:      | 10 cm, 12 cm                                      |
| Year<br>Established: | 2003                                     | Weight:    | 30-35 g / pair                                    |
| Main Markets:        | Europe, North America, Oceania,<br>Asia  | Season:    | Spring, Autumn, Winter                            |
| Quality:             | Best Quality                             | Colour:    | pink, grey, khaki, blue, yellow,<br>green, purple |
| Feature:             | Breathable, Eco-Friendly,<br>Comfortable | MOQ:       | 1000 pairs / color                                |
| Sample:              | We can do samples for you                | Logo:      | We can put your logo on socks                     |