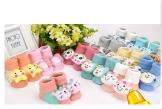

## Function and Features:

| Brand Name:          | JOONGFENG                                | Style:     | China custom newborn knit socks                   |
|----------------------|------------------------------------------|------------|---------------------------------------------------|
| Supply Type:         | OEM / ODM, customized manufacture        | Material:  | 85% cotton 10% polyester 5%<br>spandex            |
| Technics:            | Knitted                                  | Age Group: | 0-12 month,1-3 years                              |
| Place of Origin:     | Guangdong, China (Mainland)              | Size:      | 10 cm, 12 cm                                      |
| Year<br>Established: | 2003                                     | Weight:    | 30-35 g / pair                                    |
| Main Markets:        | Europe, North America, Oceania,<br>Asia  | Season:    | Spring, Autumn, Winter                            |
| Quality:             | Best Quality                             | Colour:    | pink, grey, khaki, blue, yellow,<br>green, purple |
| Feature:             | Breathable, Eco-Friendly,<br>Comfortable | MOQ:       | 1000 pairs / color                                |
| Sample:              | We can do samples for you                | Logo:      | We can put your logo on socks                     |