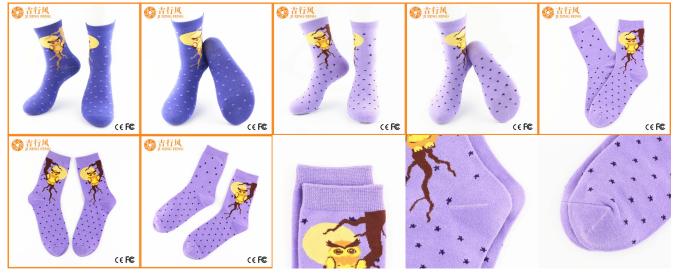

## Socks Description:

Product name: animal fun crazy socks on sale Material: 75% cotton 20% polyester 5% spandex Color: purple,blue or as customized Size: women, girls or as customized MOQ: 1000 pairs / color Feature: beautiful,cute,comfortable,breathable Logo : customized your company or brand logo Packing: as per customer's requirment

## Product Show:

If you want to get more information about women socks, you can click <u>cotton knitted women sock factory</u>.

## Function and Features:

| Brand Name:          | JIXINGFENG                               | Style:     | China custom stretch soft women socks  |
|----------------------|------------------------------------------|------------|----------------------------------------|
| Supply Type:         | OEM / ODM, customized manufacture        | Material:  | 75% cotton 20% polyester 5%<br>spandex |
| Technics:            | Knitted                                  | Age Group: | women, girls                           |
| Place of Origin:     | Guangdong, China (Mainland)              | Size:      | 18-20 cm                               |
| Year<br>Established: | 2003                                     | Weight:    | 30-35 g / pair                         |
| Main Markets:        | Europe, North America, Oceania,<br>Asia  | Season:    | Spring, Summer, Autumn, Winter         |
| Quality:             | Best Quality                             | Colour:    | purple, green                          |
| Feature:             | Breathable, Eco-Friendly,<br>Comfortable | MOQ:       | 1000 pairs / color                     |
| Sample:              | We can do samples for you                | Logo:      | We can put your logo on socks          |