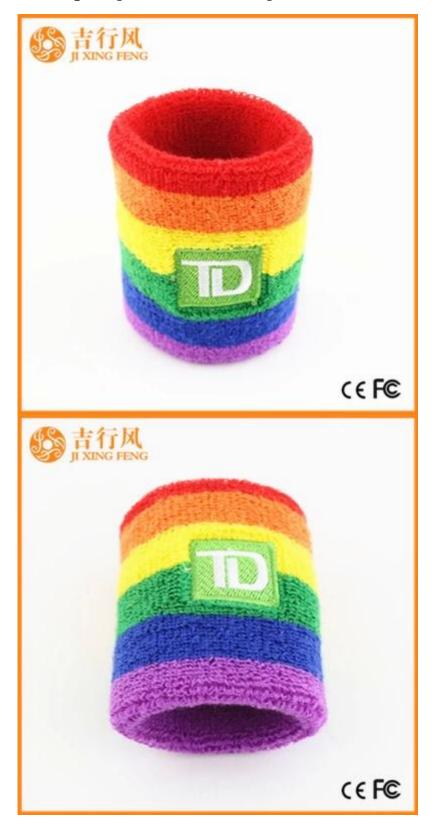

Material: 85% polyester 15% spandex Color: colorful or as customized Size: 8 \* 8 cm MOQ: 2000 pieces / color Feature: comfortable.sportv.sweat-absorbent,breathable Packing: as per customer's requirment

#### Function and Features

| Brand Name:       | JIXINGFENG                                  | Style:     | embroidery wristbands on sale     |
|-------------------|---------------------------------------------|------------|-----------------------------------|
| Supply Type:      | OEM / ODM, customized manufacture           | Material:  | 85% polyester 15% spandex         |
| Technics:         | Knitted                                     | Age Group: | teenager, adult                   |
| Place of Origin:  | Guangdong, China (Mainland)                 | Size:      | 8 * 8 cm                          |
| Year Established: | 2003                                        | Weight:    | 20-25 g / piece                   |
| Main Markets:     | Europe, North America, Oceania, Asia        | Season:    | Spring, Summer, Autumn, Winter    |
| Quality:          | best quality                                | Colour:    | colorful                          |
| Feature:          | sweat-absorbent, Eco-Friendly, Quick<br>Dry | MOQ:       | 2000 pieces / color               |
| Sample:           | we can do samples for you                   | Logo:      | We can put your logo on wristband |