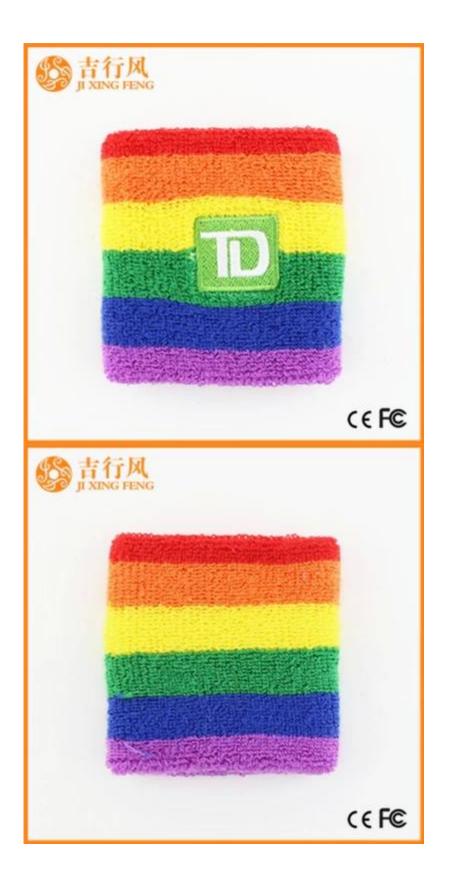

Material: 85% polyester 15% spandex Color: colorful or as customized Size: 8 \* 8 cm MOQ: 2000 pieces / color Feature: comfortable.sportv.sweat-absorbent,breathable Packing: as per customer's requirment

#### Function and Features

| Brand Name:       | JIXINGFENG                                  | Style:     | embroidery wristbands on sale     |
|-------------------|---------------------------------------------|------------|-----------------------------------|
| Supply Type:      | OEM / ODM, customized manufacture           | Material:  | 85% polyester 15% spandex         |
| Technics:         | Knitted                                     | Age Group: | teenager, adult                   |
| Place of Origin:  | Guangdong, China (Mainland)                 | Size:      | 8 * 8 cm                          |
| Year Established: | 2003                                        | Weight:    | 20-25 g / piece                   |
| Main Markets:     | Europe, North America, Oceania, Asia        | Season:    | Spring, Summer, Autumn, Winter    |
| Quality:          | best quality                                | Colour:    | colorful                          |
| Feature:          | sweat-absorbent, Eco-Friendly, Quick<br>Dry | MOQ:       | 2000 pieces / color               |
| Sample:           | we can do samples for you                   | Logo:      | We can put your logo on wristband |