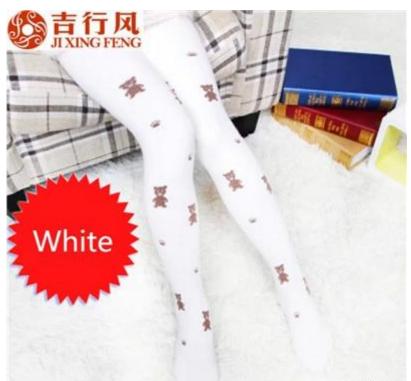

Material:84% cotton 11% polyester 5% spandex Color:white,pink,navy,grey,black or as customized Size:children,110 cm-160 cm MOQ:1000 pairs / color Feature:warm.soft.pretty.breathable Packing:as per customer's requirment Trade Term:EXW or FOB

## more tights socks here

CE FC

| Brand Name:       | JIXINGFENG                           | Style:     | white children cotton tights        |
|-------------------|--------------------------------------|------------|-------------------------------------|
| Supply Type:      | OEM / ODM, customized manufacture    | Material:  | 84% cotton 11% polyester 5% spandex |
| Technics:         | Knitted                              | Age Group: | children                            |
| Place of Origin:  | Guangdong, China (Mainland)          | Size:      | 110-160 cm                          |
| Year Established: | 2003                                 | Weight:    | 60-80 g/pair                        |
| Main Markets:     | Europe, North America, Oceania, Asia | Season:    | Spring, Summer, Autumn, Winter      |
| Quality:          | best quality                         | Colour:    | white, pink, navy, grey, black      |
| Feature:          | Breathable, Eco-Friendly, Quick Dry  | MOQ:       | 1000 pairs/color                    |
| Sample:           | we can do samples for you            | Logo:      | We can put your logo on socks       |