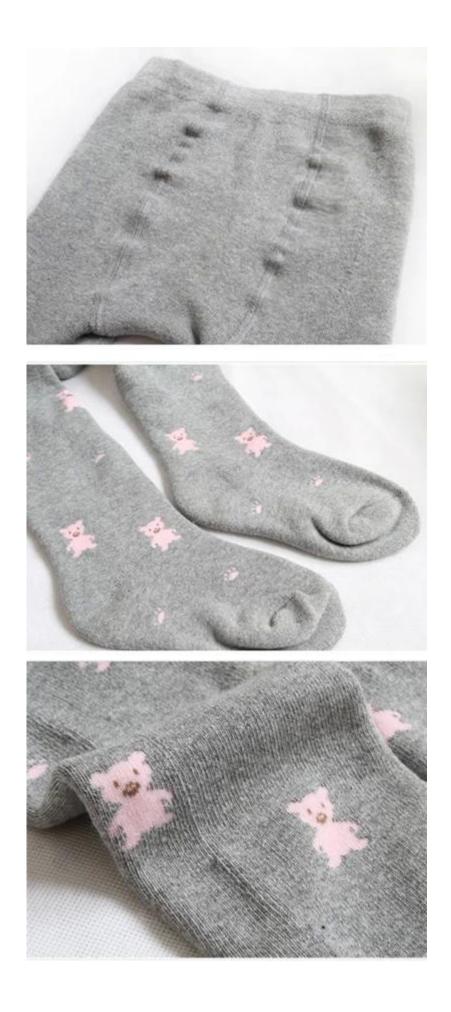

Material:84% cotton 11% polyester 5% spandex Color:white,pink,navy,grey,black or as customized Size:children,110 cm-160 cm MOQ:1000 pairs / color Feature:warm.soft.pretty.breathable Packing:as per customer's requirment Trade Term:EXW or FOB

## more tights socks here

CE FC

| Brand Name:       | JIXINGFENG                           | Style:     | white children cotton tights        |
|-------------------|--------------------------------------|------------|-------------------------------------|
| Supply Type:      | OEM / ODM, customized manufacture    | Material:  | 84% cotton 11% polyester 5% spandex |
| Technics:         | Knitted                              | Age Group: | children                            |
| Place of Origin:  | Guangdong, China (Mainland)          | Size:      | 110-160 cm                          |
| Year Established: | 2003                                 | Weight:    | 60-80 g/pair                        |
| Main Markets:     | Europe, North America, Oceania, Asia | Season:    | Spring, Summer, Autumn, Winter      |
| Quality:          | best quality                         | Colour:    | white, pink, navy, grey, black      |
| Feature:          | Breathable, Eco-Friendly, Quick Dry  | MOQ:       | 1000 pairs/color                    |
| Sample:           | we can do samples for you            | Logo:      | We can put your logo on socks       |