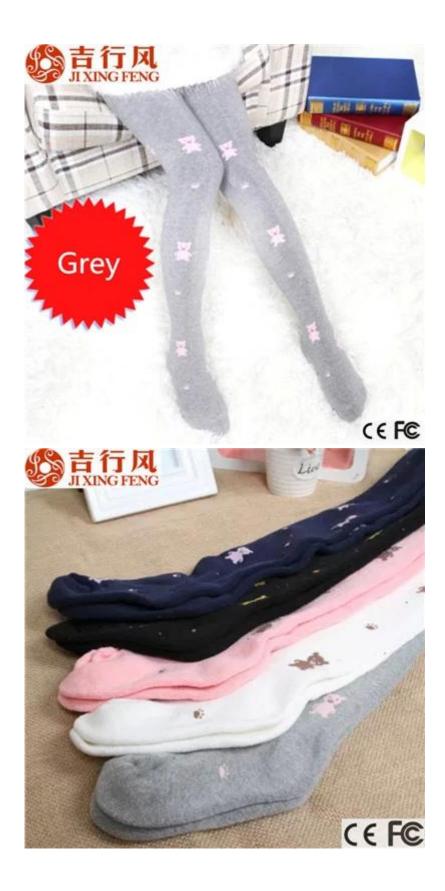

Material:84% cotton 11% polyester 5% spandex Color:white,pink,navy,grey,black or as customized Size:children,110 cm-160 cm MOQ:1000 pairs / color Feature:warm.soft.pretty.breathable Packing:as per customer's requirment Trade Term:EXW or FOB

## more tights socks here

CE FC

| Brand Name:       | JIXINGFENG                           | Style:     | white children cotton tights        |
|-------------------|--------------------------------------|------------|-------------------------------------|
| Supply Type:      | OEM / ODM, customized manufacture    | Material:  | 84% cotton 11% polyester 5% spandex |
| Technics:         | Knitted                              | Age Group: | children                            |
| Place of Origin:  | Guangdong, China (Mainland)          | Size:      | 110-160 cm                          |
| Year Established: | 2003                                 | Weight:    | 60-80 g/pair                        |
| Main Markets:     | Europe, North America, Oceania, Asia | Season:    | Spring, Summer, Autumn, Winter      |
| Quality:          | best quality                         | Colour:    | white, pink, navy, grey, black      |
| Feature:          | Breathable, Eco-Friendly, Quick Dry  | MOQ:       | 1000 pairs/color                    |
| Sample:           | we can do samples for you            | Logo:      | We can put your logo on socks       |