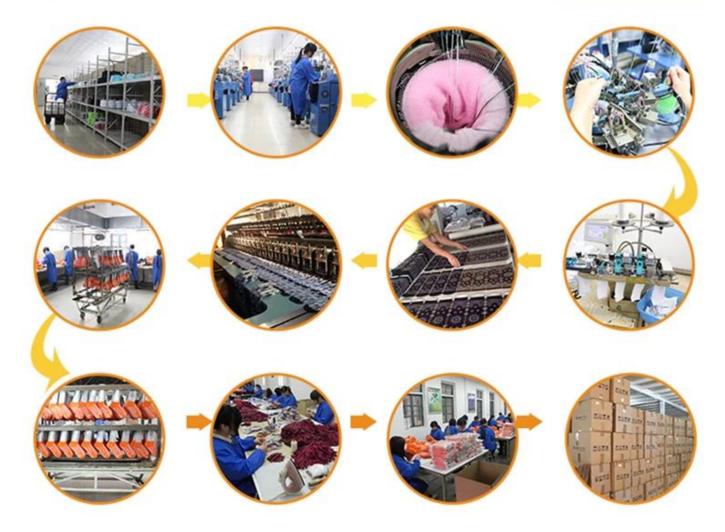

| Knitted                              | Age Group: | children                            |
| Place of Origin:  | Guangdong, China (Mainland)          | Size:      | 110-160 cm                          |
| Year Established: | 2003                                 | Weight:    | 60-80 g/pair                        |
| Main Markets:     | Europe, North America, Oceania, Asia | Season:    | Spring, Summer, Autumn, Winter      |
| Quality:          | best quality                         | Colour:    | white, pink, navy, grey, black      |
| Feature:          | Breathable, Eco-Friendly, Quick Dry  | MOQ:       | 1000 pairs/color                    |
| Sample:           | we can do samples for you            | Logo:      | We can put your logo on socks       |





# **Production Process**



### Packing & Shipping:

1)one pair in polybag, 1 dozen in a big polybag, 360 pairs one carton.
2)or as per customer's requirment.
3)shipping by sea,air,express delivery.



### **Company Information:**

Over a Decade of Sock Manufacturing Experience

Founded in 2003, Jixingfeng Knitting Factory is a professional OEM socks and tights hosiery manufacturer which has more than 200 machines and hundred-odd workers. With over 14-year experience, we can provide you with strong technical support.

#### **Offering a Wide Range of Products**

Our main products include all kinds of men, women, children and baby socks, and also mobile bags, leggings, headbands and many different knitted products. So you're able to find the products you need easily from us.

#### **Monthly Production Capacity of 400