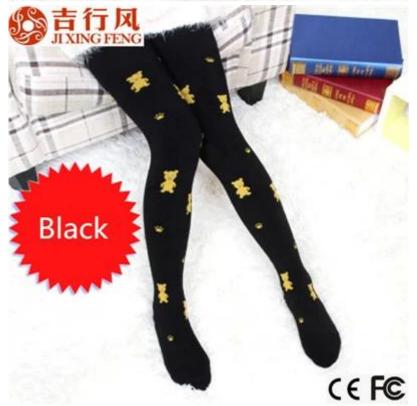

Material:84% cotton 11% polyester 5% spandex Color:white,pink,navy,grey,black or as customized Size:children,110 cm-160 cm MOQ:1000 pairs / color Feature:warm.soft.pretty.breathable Packing:as per customer's requirment Trade Term:EXW or FOB

## more tights socks here

CE FC

| Brand Name:       | JIXINGFENG                           | Style:     | white children cotton tights        |
|-------------------|--------------------------------------|------------|-------------------------------------|
| Supply Type:      | OEM / ODM, customized manufacture    | Material:  | 84% cotton 11% polyester 5% spandex |
| Technics:         | Knitted                              | Age Group: | children                            |
| Place of Origin:  | Guangdong, China (Mainland)          | Size:      | 110-160 cm                          |
| Year Established: | 2003                                 | Weight:    | 60-80 g/pair                        |
| Main Markets:     | Europe, North America, Oceania, Asia | Season:    | Spring, Summer, Autumn, Winter      |
| Quality:          | best quality                         | Colour:    | white, pink, navy, grey, black      |
| Feature:          | Breathable, Eco-Friendly, Quick Dry  | MOQ:       | 1000 pairs/color                    |
| Sample:           | we can do samples for you            | Logo:      | We can put your logo on socks       |