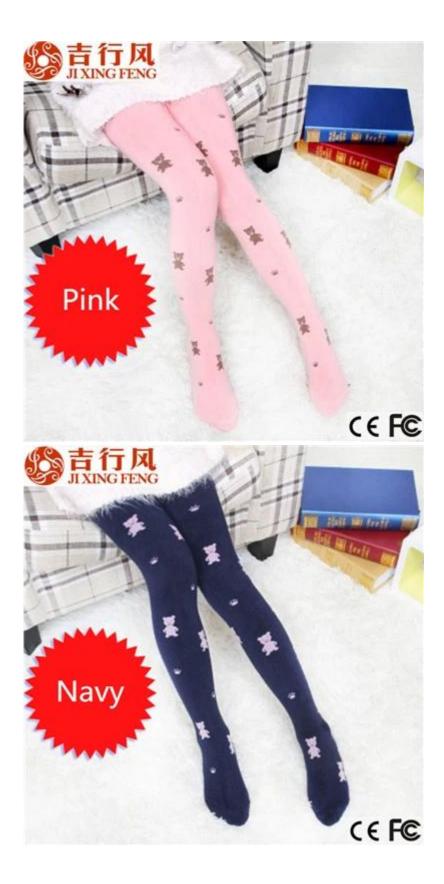

Material:84% cotton 11% polyester 5% spandex Color:white,pink,navy,grey,black or as customized Size:children,110 cm-160 cm MOQ:1000 pairs / color Feature:warm.soft.pretty.breathable Packing:as per customer's requirment Trade Term:EXW or FOB

## more tights socks here

CE FC

| Brand Name:       | JIXINGFENG                           | Style:     | white children cotton tights        |
|-------------------|--------------------------------------|------------|-------------------------------------|
| Supply Type:      | OEM / ODM, customized manufacture    | Material:  | 84% cotton 11% polyester 5% spandex |
| Technics:         | Knitted                              | Age Group: | children                            |
| Place of Origin:  | Guangdong, China (Mainland)          | Size:      | 110-160 cm                          |
| Year Established: | 2003                                 | Weight:    | 60-80 g/pair                        |
| Main Markets:     | Europe, North America, Oceania, Asia | Season:    | Spring, Summer, Autumn, Winter      |
| Quality:          | best quality                         | Colour:    | white, pink, navy, grey, black      |
| Feature:          | Breathable, Eco-Friendly, Quick Dry  | MOQ:       | 1000 pairs/color                    |
| Sample:           | we can do samples for you            | Logo:      | We can put your logo on socks       |