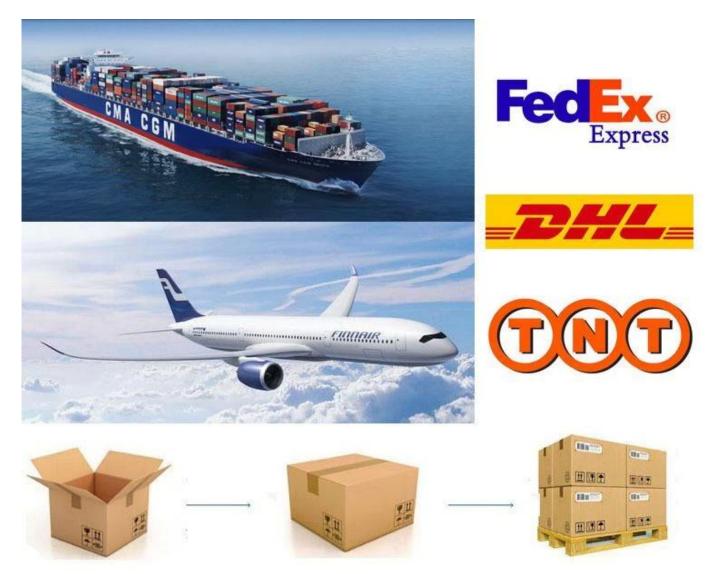

### Packing & Shipping:

1)one pair in polybag, 1 dozen in a big polybag, 360 pairs one carton.
2)or as per customer's requirment.
3)shipping by sea,air,express delivery.