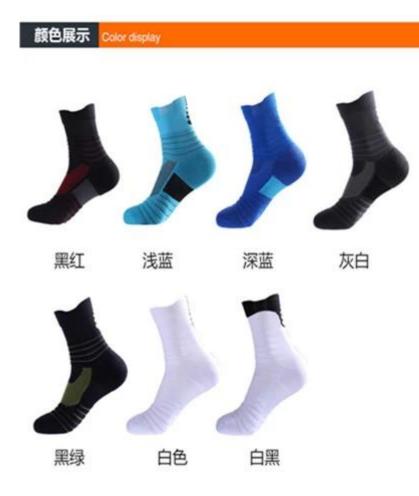

#### Function and Features

| Brand Name:       | JIXINGFENG                           | Style:     | elite basketball socks              |
|-------------------|--------------------------------------|------------|-------------------------------------|
| Supply Type:      | OEM / ODM, customized manufacture    | Material:  | 75% cotton 20% polyester 5% spandex |
| Technics:         | Knitted                              | Age Group: | teenager, adult                     |
| Place of Origin:  | Guangdong, China (Mainland)          | Size:      | 18-24 cm                            |
| Year Established: | 2003                                 | Weight:    | 80-88 g / pair                      |
| Main Markets:     | Europe, North America, Oceania, Asia | Season:    | Spring, Summer, Autumn, Winter      |
| Quality:          | best quality                         | Colour:    | red, black, white, grey, blue       |
| Feature:          | Breathable, Eco-Friendly, Quick Dry  | MOQ:       | 1000 pairs / color                  |
| Sample:           | we can do samples for you            | Logo:      | We can put your logo on socks       |

Material: 75% cotton 20% polyester 5% spandex Color: red,black,white,grey,blue or as customized Size: teenager,adult MOQ: 1000 pairs / color Feature: spoty,fashion,comfortable,breathable Logo: customized vour company or brand logo Packing: as per customer's requirment Trade Term: EXW or FOB