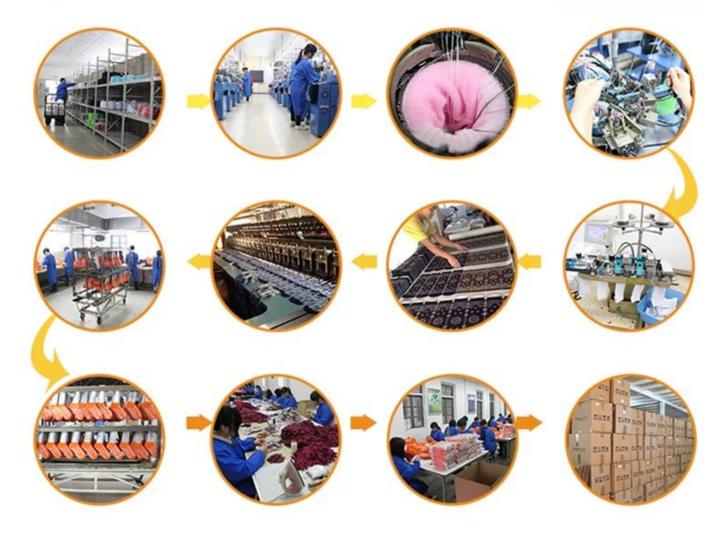

| Knitted                              | Age Group: | teenager, adult                     |
| Place of Origin:  | Guangdong, China (Mainland)          | Size:      | 18-24 cm                            |
| Year Established: | 2003                                 | Weight:    | 80-88 g / pair                      |
| Main Markets:     | Europe, North America, Oceania, Asia | Season:    | Spring, Summer, Autumn, Winter      |
| Quality:          | best quality                         | Colour:    | red, black, white, grey, blue       |
| Feature:          | Breathable, Eco-Friendly, Quick Dry  | MOQ:       | 1000 pairs / color                  |
| Sample:           | we can do samples for you            | Logo:      | We can put your logo on socks       |



# **Production Process**



#### Packing & Shipping:

1)one pair a polybag, 1 dozen a big polybag, 360 pairs one carton.
2)or as per customer's requirment.
3)shipping by sea,air,express delivery.



#### **Company Information:**

Over a Decade of Sock Manufacturing Experience

Founded in 2003, Jixingfeng Knitting Factory is a professional OEM socks and tights hosiery manufacturer which has more than 200 machines and hundred-odd workers. With over 14-year experience, we can provide you with strong technical support.

#### **Offering a Wide Range of Products**

Our main products include all kinds of men, women, children and baby socks, and also mobile bags, leggings, headbands and many different knitted products. So you're able to find the products you need easily from us.

#### **Monthly Production Capacity of 400,0