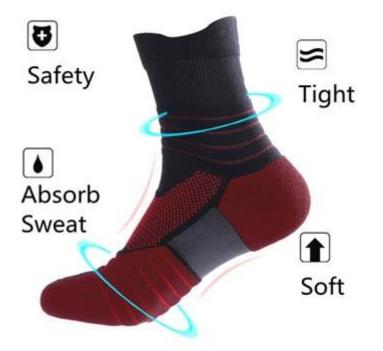

#### Function and Features

| Brand Name:       | JIXINGFENG                           | Style:     | elite basketball socks              |
|-------------------|--------------------------------------|------------|-------------------------------------|
| Supply Type:      | OEM / ODM, customized manufacture    | Material:  | 75% cotton 20% polyester 5% spandex |
| Technics:         | Knitted                              | Age Group: | teenager, adult                     |
| Place of Origin:  | Guangdong, China (Mainland)          | Size:      | 18-24 cm                            |
| Year Established: | 2003                                 | Weight:    | 80-88 g / pair                      |
| Main Markets:     | Europe, North America, Oceania, Asia | Season:    | Spring, Summer, Autumn, Winter      |
| Quality:          | best quality                         | Colour:    | red, black, white, grey, blue       |
| Feature:          | Breathable, Eco-Friendly, Quick Dry  | MOQ:       | 1000 pairs / color                  |
| Sample:           | we can do samples for you            | Logo:      | We can put your logo on socks       |