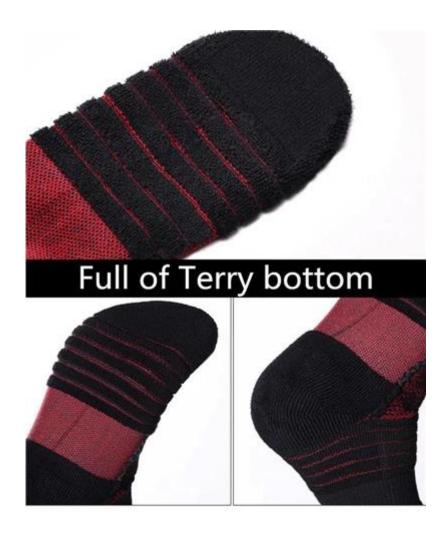

#### Function and Features

| Brand Name:       | JIXINGFENG                           | Style:     | elite basketball socks              |
|-------------------|--------------------------------------|------------|-------------------------------------|
| Supply Type:      | OEM / ODM, customized manufacture    | Material:  | 75% cotton 20% polyester 5% spandex |
| Technics:         | Knitted                              | Age Group: | teenager, adult                     |
| Place of Origin:  | Guangdong, China (Mainland)          | Size:      | 18-24 cm                            |
| Year Established: | 2003                                 | Weight:    | 80-88 g / pair                      |
| Main Markets:     | Europe, North America, Oceania, Asia | Season:    | Spring, Summer, Autumn, Winter      |
| Quality:          | best quality                         | Colour:    | red, black, white, grey, blue       |
| Feature:          | Breathable, Eco-Friendly, Quick Dry  | MOQ:       | 1000 pairs / color                  |
| Sample:           | we can do samples for you            | Logo:      | We can put your logo on socks       |