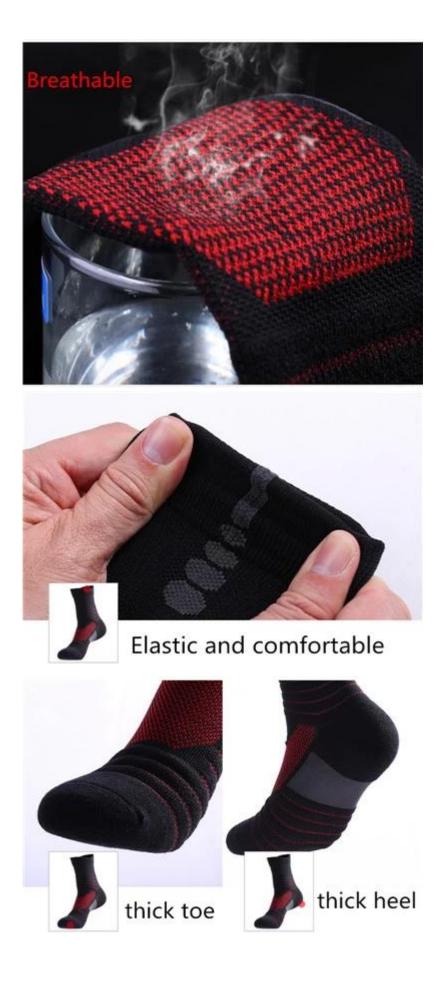

#### Function and Features

| Brand Name:       | JIXINGFENG                           | Style:     | elite basketball socks              |
|-------------------|--------------------------------------|------------|-------------------------------------|
| Supply Type:      | OEM / ODM, customized manufacture    | Material:  | 75% cotton 20% polyester 5% spandex |
| Technics:         | Knitted                              | Age Group: | teenager, adult                     |
| Place of Origin:  | Guangdong, China (Mainland)          | Size:      | 18-24 cm                            |
| Year Established: | 2003                                 | Weight:    | 80-88 g / pair                      |
| Main Markets:     | Europe, North America, Oceania, Asia | Season:    | Spring, Summer, Autumn, Winter      |
| Quality:          | best quality                         | Colour:    | red, black, white, grey, blue       |
| Feature:          | Breathable, Eco-Friendly, Quick Dry  | MOQ:       | 1000 pairs / color                  |
| Sample:           | we can do samples for you            | Logo:      | We can put your logo on socks       |