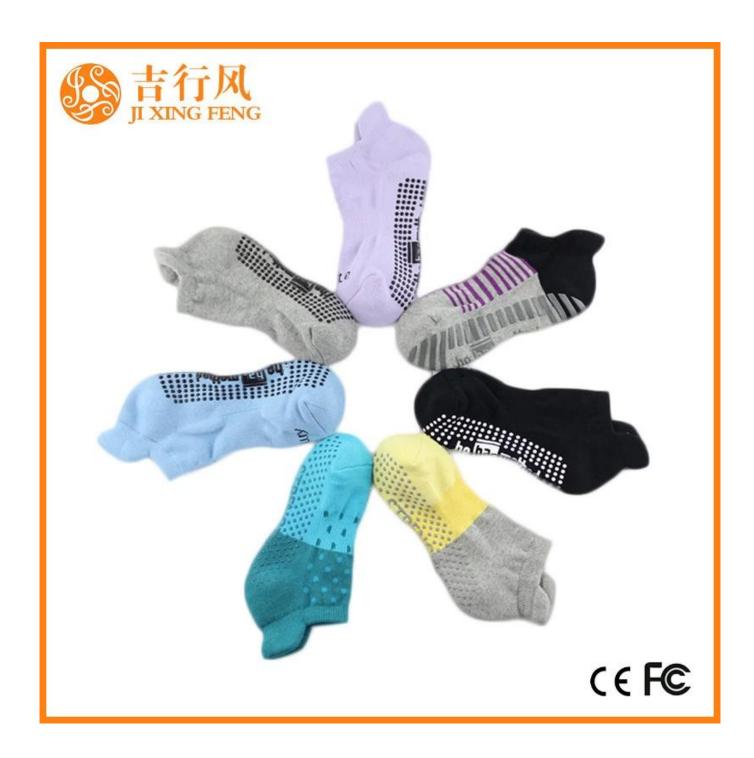

Material: 77% cotton 18% polyester 5% spandex

Color: black,purple,yellow,grey,blue or as customized

Size: women or as customized

MOQ: 1200 pairs / color

Feature: sweat-absorbent,professional,non slip,breathable

#### Function and Features

| Brand Name:  | JIXINGFENG                        | Style:     | wholesale custom yoga socks         |
|--------------|-----------------------------------|------------|-------------------------------------|
| Supply Type: | OEM / ODM, customized manufacture | Material:  | 77% cotton 18% polyester 5% spandex |
| Technics:    | Knitted                           | Age Group: | women                               |

| Place of Origin:  | Guangdong, China (Mainland)          | Size:   | 18-20 cm                      |
|-------------------|--------------------------------------|---------|-------------------------------|
| Year Established: | 2003                                 | Weight: | 55-60 g/pair                  |
| Main Markets:     | Europe, North America, Oceania, Asia | Season: | Spring, Autumn, Winter        |
| Quality:          | best quality                         | Colour: | black, purple, grey, blue     |
| Feature:          | Breathable, Eco-Friendly, Quick Dry  | MOQ:    | 1000 pairs / color            |
| Sample:           | we can do samples for you            | Logo:   | We can put your logo on socks |