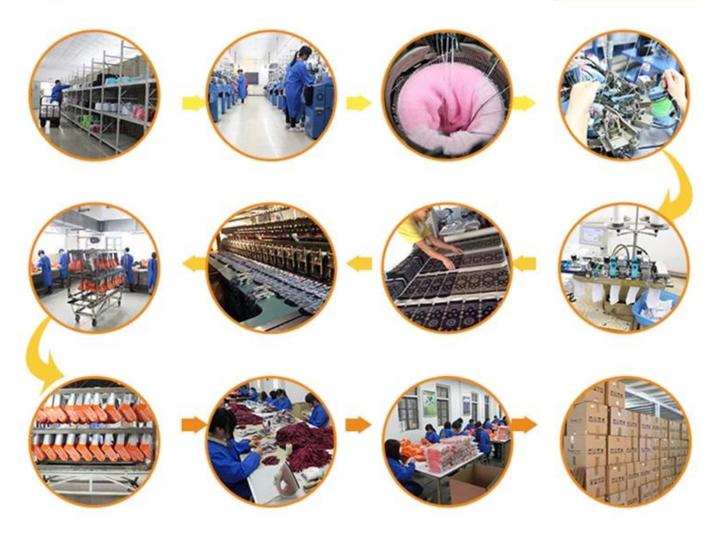

roup: | women                               |

| Place of Origin:  | Guangdong, China (Mainland)          | Size:   | 18-20 cm                      |
|-------------------|--------------------------------------|---------|-------------------------------|
| Year Established: | 2003                                 | Weight: | 55-60 g/pair                  |
| Main Markets:     | Europe, North America, Oceania, Asia | Season: | Spring, Autumn, Winter        |
| Quality:          | best quality                         | Colour: | black, purple, grey, blue     |
| Feature:          | Breathable, Eco-Friendly, Quick Dry  | MOQ:    | 1000 pairs / color            |
| Sample:           | we can do samples for you            | Logo:   | We can put your logo on socks |





## **Production Process**



### **Packing & Shipping:**

- 1) one pair a small polybag, one dozen a big polybag, 360 pairs in one carton. 2) or as per customer's requirment.
- 3)shipping by sea,air,express delivery.



















## Our Team















## **Contact Information**

TEL:86-0757-85657751

FAX:86-0757-85623331

MP:86-13326795658

E-MAIL:jixingfeng@jxffactory.com

ADDRESS: Dabu Management Area, Lishui Town,

Nanhai District, Foshan City, Guang Dong

Your satisfaction is our ultimate goal!