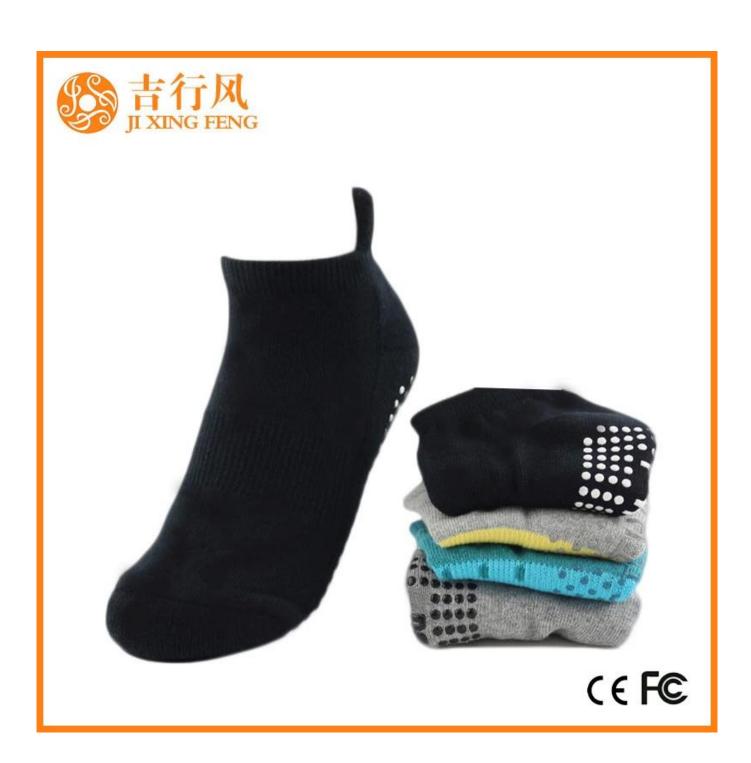

Material: 77% cotton 18% polyester 5% spandex

Color: black,purple,yellow,grey,blue or as customized

Size: women or as customized

MOQ: 1200 pairs / color

Feature: sweat-absorbent,professional,non slip,breathable

| Place of Origin:  | Guangdong, China (Mainland)          | Size:   | 18-20 cm                      |
|-------------------|--------------------------------------|---------|-------------------------------|
| Year Established: | 2003                                 | Weight: | 55-60 g/pair                  |
| Main Markets:     | Europe, North America, Oceania, Asia | Season: | Spring, Autumn, Winter        |
| Quality:          | best quality                         | Colour: | black, purple, grey, blue     |
| Feature:          | Breathable, Eco-Friendly, Quick Dry  | MOQ:    | 1000 pairs / color            |
| Sample:           | we can do samples for you            | Logo:   | We can put your logo on socks |