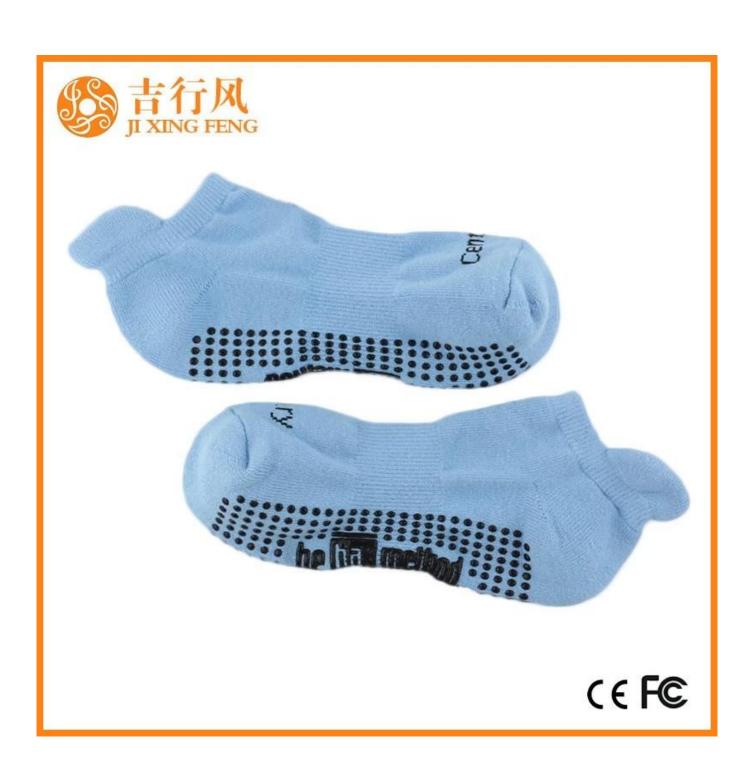

Material: 77% cotton 18% polyester 5% spandex

Color: black,purple,yellow,grey,blue or as customized

Size: women or as customized

MOQ: 1200 pairs / color

Feature: sweat-absorbent,professional,non slip,breathable

#### Function and Features

| Brand Name:  | JIXINGFENG                        | Style:     | wholesale custom yoga socks         |
|--------------|-----------------------------------|------------|-------------------------------------|
| Supply Type: | OEM / ODM, customized manufacture | Material:  | 77% cotton 18% polyester 5% spandex |
| Technics:    | Knitted                           | Age Group: | women                               |

| Place of Origin:  | Guangdong, China (Mainland)          | Size:   | 18-20 cm                      |
|-------------------|--------------------------------------|---------|-------------------------------|
| Year Established: | 2003                                 | Weight: | 55-60 g/pair                  |
| Main Markets:     | Europe, North America, Oceania, Asia | Season: | Spring, Autumn, Winter        |
| Quality:          | best quality                         | Colour: | black, purple, grey, blue     |
| Feature:          | Breathable, Eco-Friendly, Quick Dry  | MOQ:    | 1000 pairs / color            |
| Sample:           | we can do samples for you            | Logo:   | We can put your logo on socks |