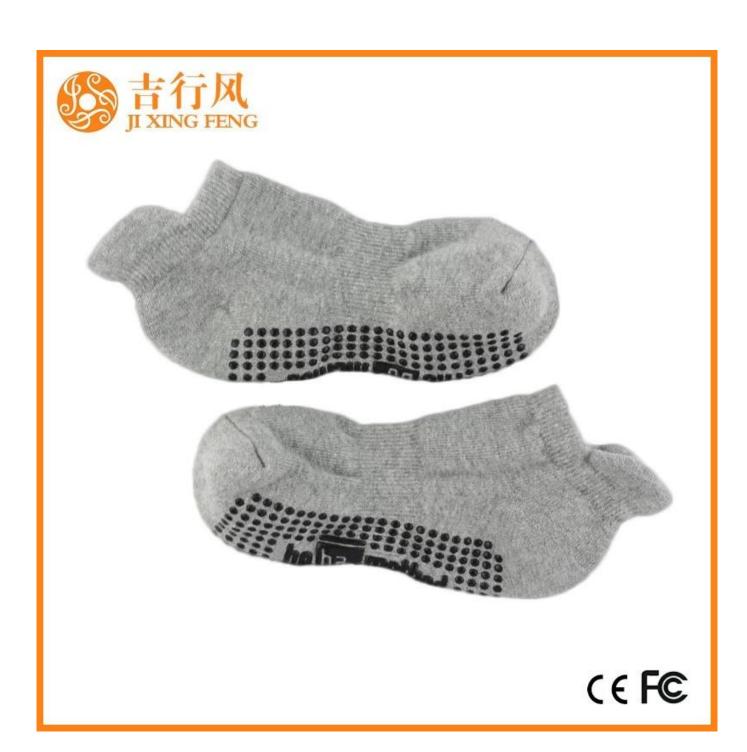

Material: 77% cotton 18% polyester 5% spandex

Color: black,purple,yellow,grey,blue or as customized

Size: women or as customized

MOQ: 1200 pairs / color

Feature: sweat-absorbent,professional,non slip,breathable

#### Function and Features

| Brand Name:  | JIXINGFENG                        | Style:     | wholesale custom yoga socks         |
|--------------|-----------------------------------|------------|-------------------------------------|
| Supply Type: | OEM / ODM, customized manufacture | Material:  | 77% cotton 18% polyester 5% spandex |
| Technics:    | Knitted                           | Age Group: | women                               |

| Place of Origin:  | Guangdong, China (Mainland)          | Size:   | 18-20 cm                      |
|-------------------|--------------------------------------|---------|-------------------------------|
| Year Established: | 2003                                 | Weight: | 55-60 g/pair                  |
| Main Markets:     | Europe, North America, Oceania, Asia | Season: | Spring, Autumn, Winter        |
| Quality:          | best quality                         | Colour: | black, purple, grey, blue     |
| Feature:          | Breathable, Eco-Friendly, Quick Dry  | MOQ:    | 1000 pairs / color            |
| Sample:           | we can do samples for you            | Logo:   | We can put your logo on socks |