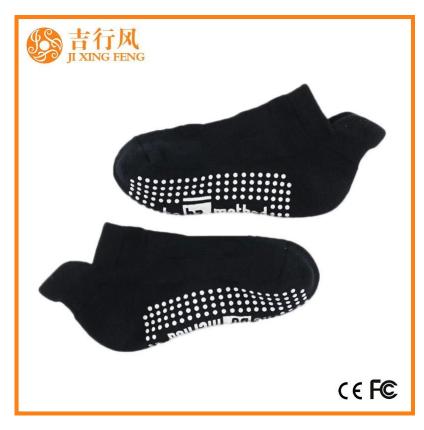

Material: 77% cotton 18% polyester 5% spandex

Color: black,purple,yellow,grey,blue or as customized

Size: women or as customized

MOQ: 1200 pairs / color

Feature: sweat-absorbent,professional,non slip,breathable

#### Function and Features

| Brand Name:  | JIXINGFENG                        | Style:     | wholesale custom yoga socks         |
|--------------|-----------------------------------|------------|-------------------------------------|
| Supply Type: | OEM / ODM, customized manufacture | Material:  | 77% cotton 18% polyester 5% spandex |
| Technics:    | Knitted                           | Age Group: | women                               |

| Place of Origin:  | Guangdong, China (Mainland)          | Size:   | 18-20 cm                      |
|-------------------|--------------------------------------|---------|-------------------------------|
| Year Established: | 2003                                 | Weight: | 55-60 g/pair                  |
| Main Markets:     | Europe, North America, Oceania, Asia | Season: | Spring, Autumn, Winter        |
| Quality:          | best quality                         | Colour: | black, purple, grey, blue     |
| Feature:          | Breathable, Eco-Friendly, Quick Dry  | MOQ:    | 1000 pairs / color            |
| Sample:           | we can do samples for you            | Logo:   | We can put your logo on socks |