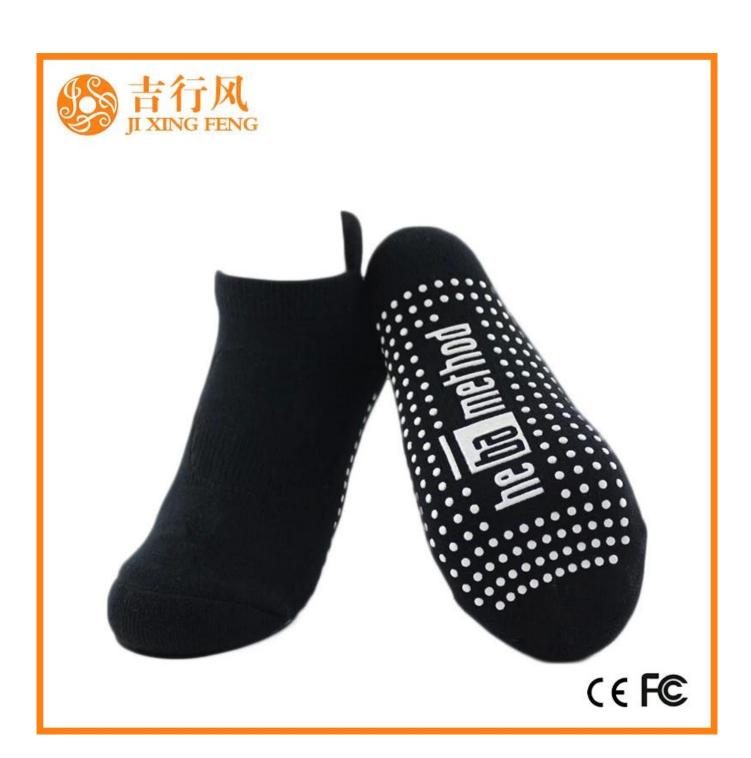

Material: 77% cotton 18% polyester 5% spandex

Color: black,purple,yellow,grey,blue or as customized

Size: women or as customized

MOQ: 1200 pairs / color

Feature: sweat-absorbent,professional,non slip,breathable

#### Function and Features

| Brand Name:  | JIXINGFENG                        | Style:     | wholesale custom yoga socks         |
|--------------|-----------------------------------|------------|-------------------------------------|
| Supply Type: | OEM / ODM, customized manufacture | Material:  | 77% cotton 18% polyester 5% spandex |
| Technics:    | Knitted                           | Age Group: | women                               |

| Place of Origin:  | Guangdong, China (Mainland)          | Size:   | 18-20 cm                      |
|-------------------|--------------------------------------|---------|-------------------------------|
| Year Established: | 2003                                 | Weight: | 55-60 g/pair                  |
| Main Markets:     | Europe, North America, Oceania, Asia | Season: | Spring, Autumn, Winter        |
| Quality:          | best quality                         | Colour: | black, purple, grey, blue     |
| Feature:          | Breathable, Eco-Friendly, Quick Dry  | MOQ:    | 1000 pairs / color            |
| Sample:           | we can do samples for you            | Logo:   | We can put your logo on socks |