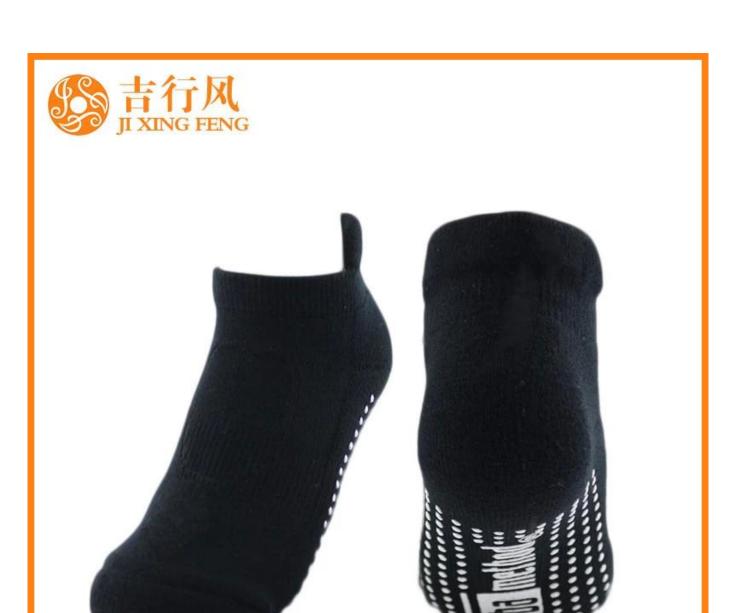

Material: 77% cotton 18% polyester 5% spandex

Color: black,purple,yellow,grey,blue or as customized

Size: women or as customized

MOQ: 1200 pairs / color

Feature: sweat-absorbent,professional,non slip,breathable

#### Function and Features

| Brand Name:  | JIXINGFENG                        | Style:     | wholesale custom yoga socks         |
|--------------|-----------------------------------|------------|-------------------------------------|
| Supply Type: | OEM / ODM, customized manufacture | Material:  | 77% cotton 18% polyester 5% spandex |
| Technics:    | Knitted                           | Age Group: | women                               |