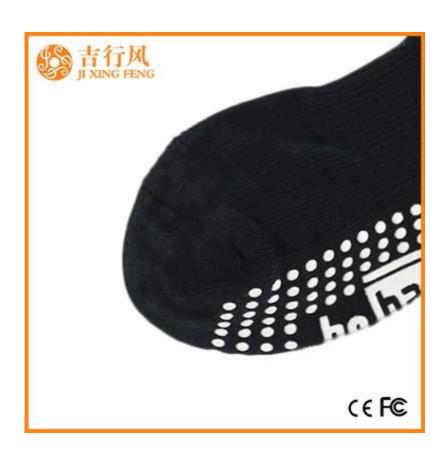

Material: 77% cotton 18% polyester 5% spandex

Color: black,purple,yellow,grey,blue or as customized

Size: women or as customized

MOQ: 1200 pairs / color

Feature: sweat-absorbent,professional,non slip,breathable

#### Function and Features

| Brand Name:  | JIXINGFENG                        | Style:     | wholesale custom yoga socks         |
|--------------|-----------------------------------|------------|-------------------------------------|
| Supply Type: | OEM / ODM, customized manufacture | Material:  | 77% cotton 18% polyester 5% spandex |
| Technics:    | Knitted                           | Age Group: | women                               |

| Place of Origin:  | Guangdong, China (Mainland)          | Size:   | 18-20 cm                      |
|-------------------|--------------------------------------|---------|-------------------------------|
| Year Established: | 2003                                 | Weight: | 55-60 g/pair                  |
| Main Markets:     | Europe, North America, Oceania, Asia | Season: | Spring, Autumn, Winter        |
| Quality:          | best quality                         | Colour: | black, purple, grey, blue     |
| Feature:          | Breathable, Eco-Friendly, Quick Dry  | MOQ:    | 1000 pairs / color            |
| Sample:           | we can do samples for you            | Logo:   | We can put your logo on socks |