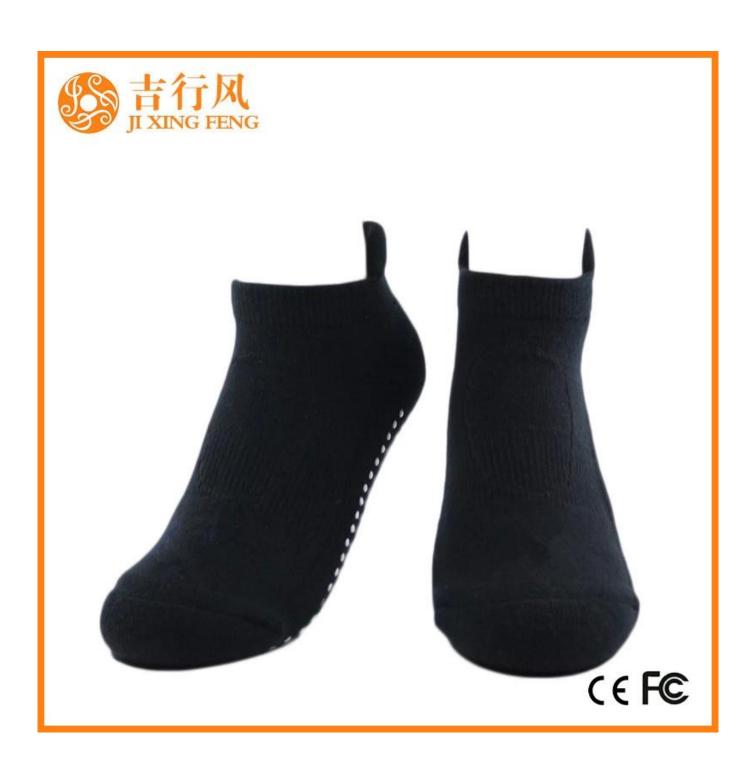

Material: 77% cotton 18% polyester 5% spandex

Color: black,purple,yellow,grey,blue or as customized

Size: women or as customized

MOQ: 1200 pairs / color

Feature: sweat-absorbent,professional,non slip,breathable

#### Function and Features

| Brand Name:  | JIXINGFENG                        | Style:     | wholesale custom yoga socks         |
|--------------|-----------------------------------|------------|-------------------------------------|
| Supply Type: | OEM / ODM, customized manufacture | Material:  | 77% cotton 18% polyester 5% spandex |
| Technics:    | Knitted                           | Age Group: | women                               |