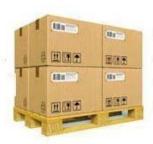

### **Packing & Shipping:**

- 1) one pair a small polybag, one dozen a big polybag, 360 pairs in one carton. 2) or as per customer's requirment.
- 3)shipping by sea,air,express delivery.