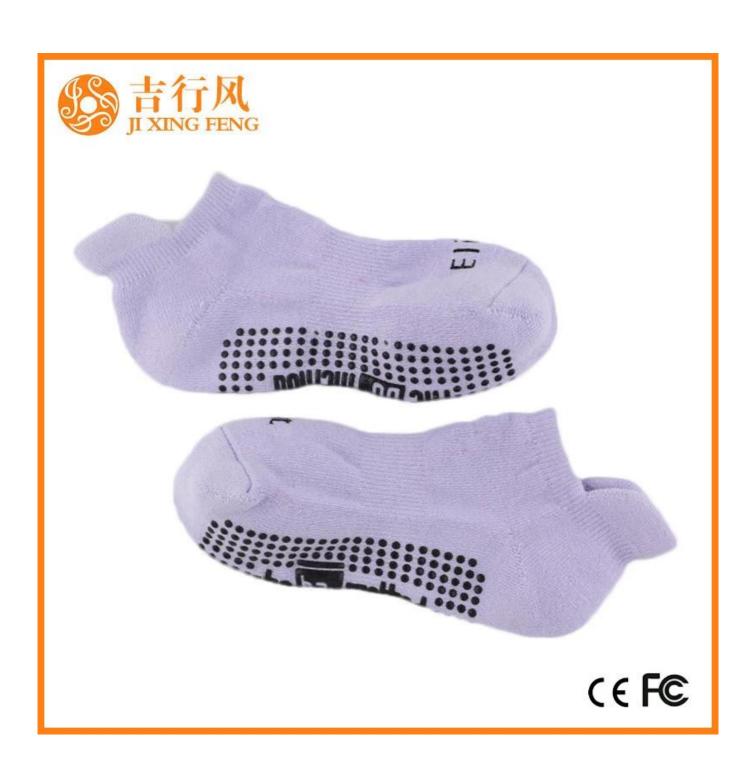

Material: 77% cotton 18% polyester 5% spandex

Color: black,purple,yellow,grey,blue or as customized

Size: women or as customized

MOQ: 1200 pairs / color

Feature: sweat-absorbent,professional,non slip,breathable

| Place of Origin:  | Guangdong, China (Mainland)          | Size:   | 18-20 cm                      |
|-------------------|--------------------------------------|---------|-------------------------------|
| Year Established: | 2003                                 | Weight: | 55-60 g/pair                  |
| Main Markets:     | Europe, North America, Oceania, Asia | Season: | Spring, Autumn, Winter        |
| Quality:          | best quality                         | Colour: | black, purple, grey, blue     |
| Feature:          | Breathable, Eco-Friendly, Quick Dry  | MOQ:    | 1000 pairs / color            |
| Sample:           | we can do samples for you            | Logo:   | We can put your logo on socks |