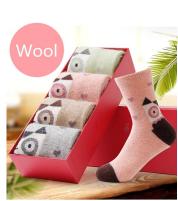

## **Socks Description:**

Product name: custom logo rabbit wool socks Material: 72% wool 18% polyester 10% spandex Color: green, pink, grey, khaki or as customized Size: women or as customized MOQ: 1000 pinst; color MOQ: 1000 pinst; color Feature: warm, breathable, comfortable, fashion Logo: customized your company or brand logo Pecking: as per customer's requirment Trade Term: ENW or FOB