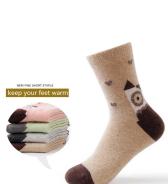

## **Socks Description:**

Product name: custom logo rabbit wool socks Material: 72% wool 18% polyester 10% spandex Color: green, pink, grey, khaki or as customized Size: women or as customized MOQ: 1000 pinst; color MOQ: 1000 pinst; color Feature: warm, breathable, comfortable, fashion Logo: customized your company or brand logo Pecking: as per customer's requirment Trade Term: ENW or FOB

## **Product Show:**

















more warm winter socks here

## **Function and Features:**

| Brand Name:          | JXINGFENG                                | Style:     | women ankle socks                       |
|----------------------|------------------------------------------|------------|-----------------------------------------|
| Supply Type:         | OEM / ODM, customized manufacture        | Material:  | 72% cotton 18% polyester 10%<br>spandex |
| Technics:            | Knitted                                  | Age Group: | women,girls                             |
| Place of Origin:     | Guangdong, China (Mainland)              | Size:      | 18 cm                                   |
| Year<br>Established: | 2003                                     | Weight:    | 20 g / pair