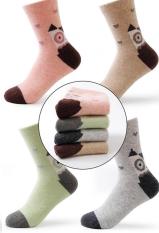

## **Socks Description:**

Product name: custom logo rabbit wool socks Material: 72% wool 18% polyester 10% spandex Color: green, pink, grey, khaki or as customized Size: women or as customized MOQ: 1000 pinst; color MOQ: 1000 pinst; color Feature: warm, breathable, comfortable, fashion Logo: customized your company or brand logo Pecking: as per customer's requirment Trade Term: ENW or FOB

## **Product Show:**

















more warm winter socks here

## **Function and Features:**

| Brand Name:          | JXINGFENG                                | Style:     | women ankle socks                       |
|----------------------|------------------------------------------|------------|-----------------------------------------|
| Supply Type:         | OEM / ODM, customized manufacture        | Material:  | 72% cotton 18% polyester 10%<br>spandex |
| Technics:            | Knitted                                  | Age Group: | women,girls                             |
| Place of Origin:     | Guangdong, China (Mainland)              | Size:      | 18 cm                                   |
| Year<br>Established: | 2003                                     | Weight:    | 20 g / pair