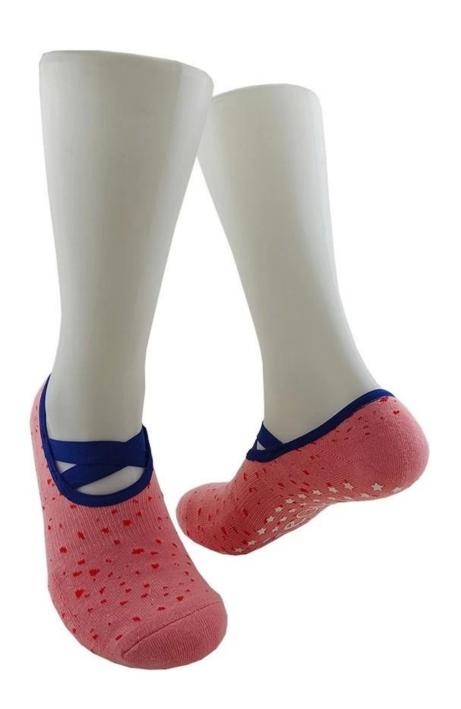

#### Product name: china custom dance socks manufacturer

Material: 75% cotton 20% polyester 5% spandex

Color: purple, white, black or as customized

Size: women or as customized

MOQ: 1200 pairs / color

Feature: non slip,professional,sweat-absorbent,breathable

#### Function and Features

| Brand Name:      | JIXINGFENG                        | Style:     | dance socks suppliers               |
|------------------|-----------------------------------|------------|-------------------------------------|
| Supply Type:     | OEM / ODM, customized manufacture | Material:  | 75% cotton 20% polyester 5% spandex |
| Technics:        | Knitted                           | Age Group: | women                               |
| Place of Origin: | Guangdong, China (Mainland)       | Size:      | 18-20 cm                            |