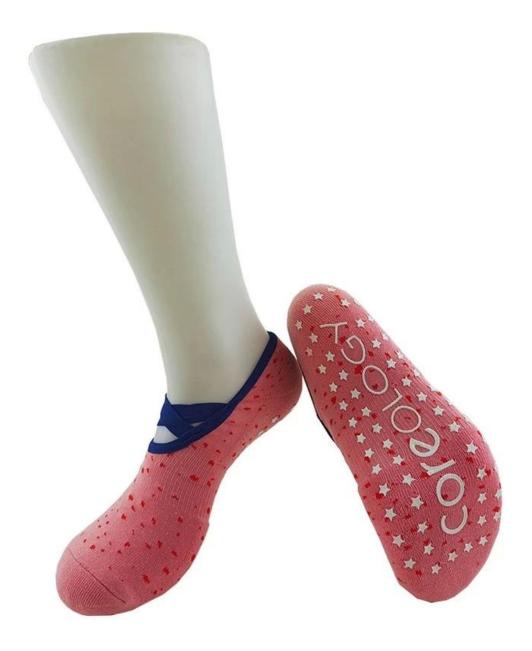

#### Product name: china custom dance socks manufacturer

Material: 75% cotton 20% polyester 5% spandex

Color: purple, white, black or as customized

Size: women or as customized

MOQ: 1200 pairs / color

Feature: non slip,professional,sweat-absorbent,breathable

#### Function and Features

| Brand Name:      | JIXINGFENG                        | Style:     | dance socks suppliers               |
|------------------|-----------------------------------|------------|-------------------------------------|
| Supply Type:     | OEM / ODM, customized manufacture | Material:  | 75% cotton 20% polyester 5% spandex |
| Technics:        | Knitted                           | Age Group: | women                               |
| Place of Origin: | Guangdong, China (Mainland)       | Size:      | 18-20 cm                            |