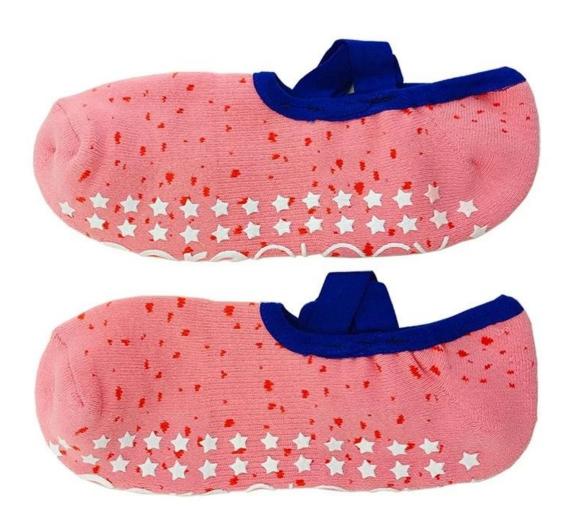

#### Product name: china custom dance socks manufacturer

Material: 75% cotton 20% polyester 5% spandex

Color: purple, white, black or as customized

Size: women or as customized

MOQ: 1200 pairs / color

Feature: non slip,professional,sweat-absorbent,breathable

#### Function and Features

| Brand Name:      | JIXINGFENG                        | Style:     | dance socks suppliers               |
|------------------|-----------------------------------|------------|-------------------------------------|
| Supply Type:     | OEM / ODM, customized manufacture | Material:  | 75% cotton 20% polyester 5% spandex |
| Technics:        | Knitted                           | Age Group: | women                               |
| Place of Origin: | Guangdong, China (Mainland)       | Size:      | 18-20 cm                            |