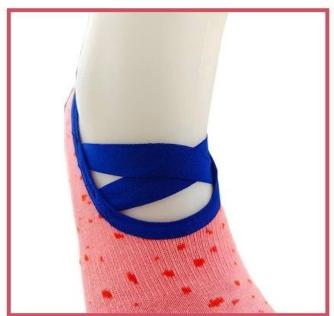

#### Product name: china custom dance socks manufacturer

Material: 75% cotton 20% polyester 5% spandex

Color: purple, white, black or as customized

Size: women or as customized

MOQ: 1200 pairs / color

Feature: non slip,professional,sweat-absorbent,breathable

#### Function and Features

| Brand Name:      | JIXINGFENG                        | Style:     | dance socks suppliers               |
|------------------|-----------------------------------|------------|-------------------------------------|
| Supply Type:     | OEM / ODM, customized manufacture | Material:  | 75% cotton 20% polyester 5% spandex |
| Technics:        | Knitted                           | Age Group: | women                               |
| Place of Origin: | Guangdong, China (Mainland)       | Size:      | 18-20 cm                            |

| Year<br>Established: | 2003                                    | Weight: | 55-60 g/pair                  |
|----------------------|-----------------------------------------|---------|-------------------------------|
| Main Markets:        | Europe, North America, Oceania,<br>Asia | Season: | Spring, Autumn, Winter        |
| Quality:             | best quality                            | Colour: | purple                        |
| Feature:             | Breathable, Eco-Friendly, Quick Dry     | MOQ:    | 1000 pairs / color            |
| Sample:              | we can do samples for you               | Logo:   | We can put your logo on socks |