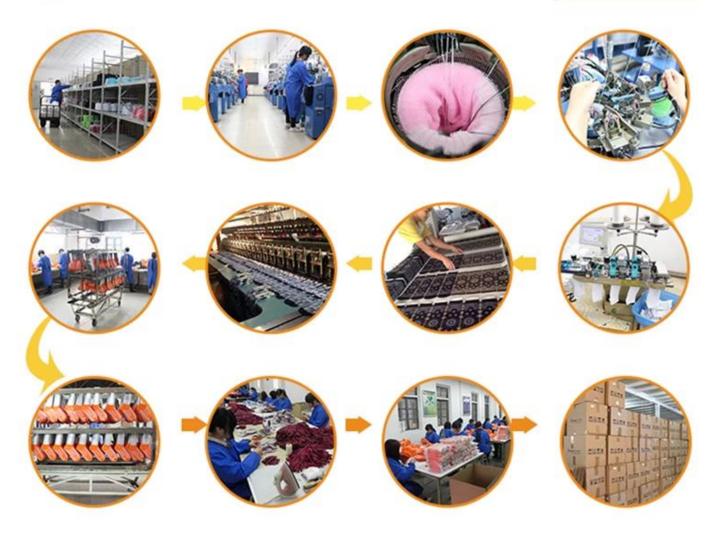

|
| Place of Origin: | Guangdong, China (Mainland)       | Size:      | 18-20 cm                            |

| Year<br>Established: | 2003                                    | Weight: | 55-60 g/pair                  |
|----------------------|-----------------------------------------|---------|-------------------------------|
| Main Markets:        | Europe, North America, Oceania,<br>Asia | Season: | Spring, Autumn, Winter        |
| Quality:             | best quality                            | Colour: | purple                        |
| Feature:             | Breathable, Eco-Friendly, Quick Dry     | MOQ:    | 1000 pairs / color            |
| Sample:              | we can do samples for you               | Logo:   | We can put your logo on socks |





## **Production Process**



#### **Packing & Shipping:**

- 1) one pair a small polybag, one dozen a big polybag, 360 pairs in one carton. 2) or as per customer's requirment.
- 3)shipping by sea,air,express delivery.



















# Our Team















### **Contact Information**

TEL:86-0757-85657751

FAX:86-0757-85623331

MP:86-13326795658

E-MAIL:jixingfeng@jxffactory.com

ADDRESS: Dabu Management Area, Lishui Town,

Nanhai District, Foshan City, Guang Dong

Your satisfaction is our ultimate goal!