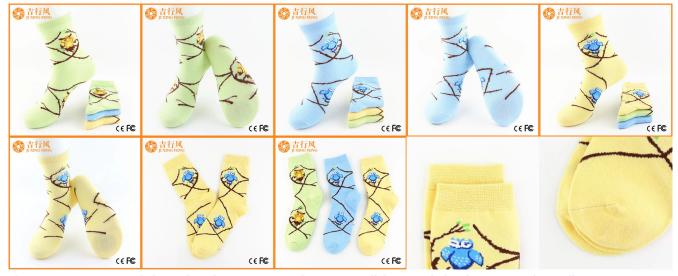

## Socks Description:

Product name: <u>animal fun crazy socks China</u> Materiai: 80% cotton 15% polyester 5% spandex Color: yellow,green,blue or as customized Size: women,grifs or as customized MOQ: 1000 pairs / color Feature: beautiful,cheap,comfortable,breathable Logo : customized your company or brand logo Packing: as per customer's requirment

## Product Show:

If you want to get more information about women socks, you can click <u>cotton knitted women sock suppliers</u>.

## **Function and Features:**

| Brand Name:          | JIXINGFENG                               | Style:     | cute cartoon socks women on sale       |
|----------------------|------------------------------------------|------------|----------------------------------------|
| Supply Type:         | OEM / ODM, customized manufacture        | Material:  | 80% cotton 15% polyester 5%<br>spandex |
| Technics:            | Knitted                                  | Age Group: | women, girls                           |
| Place of Origin:     | Guangdong, China (Mainland)              | Size:      | 18-20 cm                               |
| Year<br>Established: | 2003                                     | Weight:    | 38 g / pair                            |
| Main Markets:        | Europe, North America, Oceania,<br>Asia  | Season:    | Spring, Summer, Autumn, Winter         |
| Quality:             | Best Quality                             | Colour:    | yellow, blue, green                    |
| Feature:             | Breathable, Eco-Friendly,<br>Comfortable | MOQ:       | 1000 pairs / color                     |
| Sample:              | We can do samples for you                | Logo:      | We can put your logo on socks          |