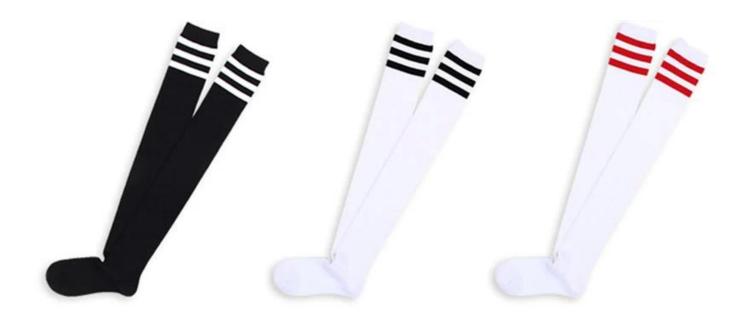

Material: 81% cotton 14% polyester 5% spandex Color: black,red,white or as customized Size: girl,women MOQ: 1000 pairs / color Feature: comfortable.sexv.fashion.breathable Packing: as per customer's requirment Trade Term: EXW or FOB

#### Function and Features[

| Brand Name:       | JIXINGFENG                           | Style:     | women knee high boot socks          |
|-------------------|--------------------------------------|------------|-------------------------------------|
| Supply Type:      | OEM / ODM, customized manufacture    | Material:  | 81% cotton 14% polyester 5% spandex |
| Technics:         | Knitted                              | Age Group: | girls, women                        |
| Place of Origin:  | Guangdong, China (Mainland)          | Size:      | 18-20 cm                            |
| Year Established: | 2003                                 | Weight:    | 60-65 g / pair                      |
| Main Markets:     | Europe, North America, Oceania, Asia | Season:    | Spring, Summer, Autumn, Winter      |
| Quality:          | best quality                         | Colour:    | black, red, white                   |
| Feature:          | Breathable, Eco-Friendly, Quick Dry  | MOQ:       | 1000 pairs / color                  |
| Sample:           | we can do samples for you            | Logo:      | We can put your logo on socks       |