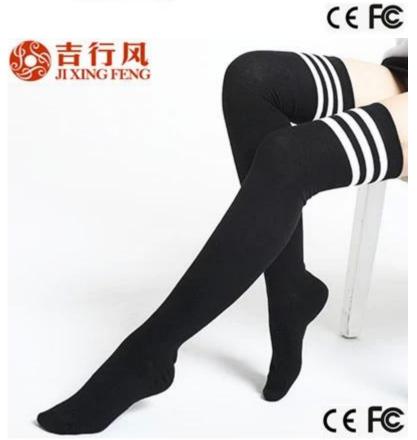

Material: 81% cotton 14% polyester 5% spandex Color: black,red,white or as customized Size: girl,women MOQ: 1000 pairs / color Feature: comfortable.sexv.fashion.breathable Packing: as per customer's requirment Trade Term: EXW or FOB

#### Function and Features[

| Brand Name:       | JIXINGFENG                           | Style:     | women knee high boot socks          |
|-------------------|--------------------------------------|------------|-------------------------------------|
| Supply Type:      | OEM / ODM, customized manufacture    | Material:  | 81% cotton 14% polyester 5% spandex |
| Technics:         | Knitted                              | Age Group: | girls, women                        |
| Place of Origin:  | Guangdong, China (Mainland)          | Size:      | 18-20 cm                            |
| Year Established: | 2003                                 | Weight:    | 60-65 g / pair                      |
| Main Markets:     | Europe, North America, Oceania, Asia | Season:    | Spring, Summer, Autumn, Winter      |
| Quality:          | best quality                         | Colour:    | black, red, white                   |
| Feature:          | Breathable, Eco-Friendly, Quick Dry  | MOQ:       | 1000 pairs / color                  |
| Sample:           | we can do samples for you            | Logo:      | We can put your logo on socks       |