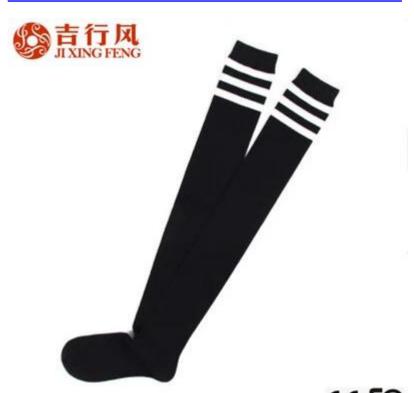

Material: 81% cotton 14% polyester 5% spandex Color: black,red,white or as customized Size: girl,women MOQ: 1000 pairs / color Feature: comfortable.sexv.fashion.breathable Packing: as per customer's requirment Trade Term: EXW or FOB

#### Function and Features[

| Brand Name:       | JIXINGFENG                           | Style:     | women knee high boot socks          |
|-------------------|--------------------------------------|------------|-------------------------------------|
| Supply Type:      | OEM / ODM, customized manufacture    | Material:  | 81% cotton 14% polyester 5% spandex |
| Technics:         | Knitted                              | Age Group: | girls, women                        |
| Place of Origin:  | Guangdong, China (Mainland)          | Size:      | 18-20 cm                            |
| Year Established: | 2003                                 | Weight:    | 60-65 g / pair                      |
| Main Markets:     | Europe, North America, Oceania, Asia | Season:    | Spring, Summer, Autumn, Winter      |
| Quality:          | best quality                         | Colour:    | black, red, white                   |
| Feature:          | Breathable, Eco-Friendly, Quick Dry  | MOQ:       | 1000 pairs / color                  |
| Sample:           | we can do samples for you            | Logo:      | We can put your logo on socks       |