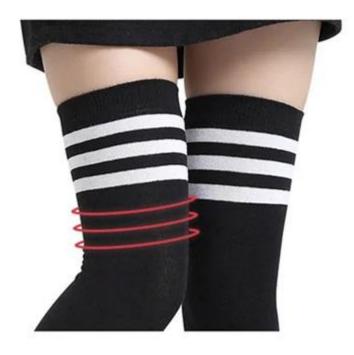

Material: 81% cotton 14% polyester 5% spandex Color: black,red,white or as customized Size: girl,women MOQ: 1000 pairs / color Feature: comfortable.sexv.fashion.breathable Packing: as per customer's requirment Trade Term: EXW or FOB

#### Function and Features[

| Brand Name:       | JIXINGFENG                           | Style:     | women knee high boot socks          |
|-------------------|--------------------------------------|------------|-------------------------------------|
| Supply Type:      | OEM / ODM, customized manufacture    | Material:  | 81% cotton 14% polyester 5% spandex |
| Technics:         | Knitted                              | Age Group: | girls, women                        |
| Place of Origin:  | Guangdong, China (Mainland)          | Size:      | 18-20 cm                            |
| Year Established: | 2003                                 | Weight:    | 60-65 g / pair                      |
| Main Markets:     | Europe, North America, Oceania, Asia | Season:    | Spring, Summer, Autumn, Winter      |
| Quality:          | best quality                         | Colour:    | black, red, white                   |
| Feature:          | Breathable, Eco-Friendly, Quick Dry  | MOQ:       | 1000 pairs / color                  |
| Sample:           | we can do samples for you            | Logo:      | We can put your logo on socks       |