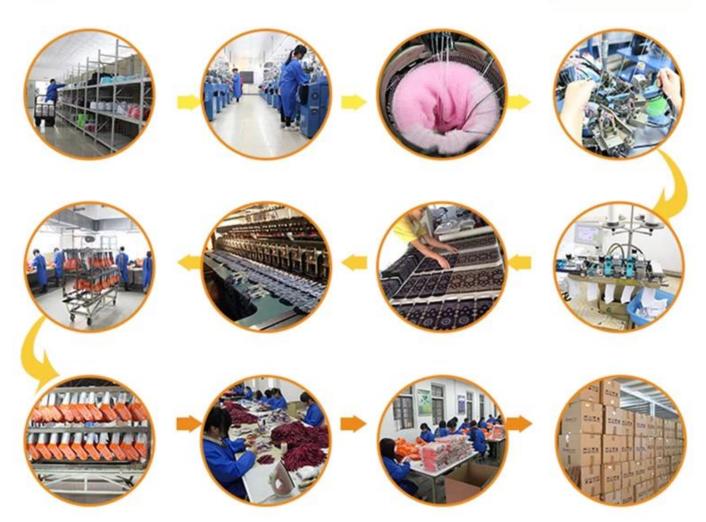

| Knitted                              | Age Group: | girls, women                        |
| Place of Origin:  | Guangdong, China (Mainland)          | Size:      | 18-20 cm                            |
| Year Established: | 2003                                 | Weight:    | 60-65 g / pair                      |
| Main Markets:     | Europe, North America, Oceania, Asia | Season:    | Spring, Summer, Autumn, Winter      |
| Quality:          | best quality                         | Colour:    | black, red, white                   |
| Feature:          | Breathable, Eco-Friendly, Quick Dry  | MOQ:       | 1000 pairs / color                  |
| Sample:           | we can do samples for you            | Logo:      | We can put your logo on socks       |



### **Production Process**



### **Company Information:**

Over a Decade of Sock Manufacturing Experience

Founded in 2003, Jixingfeng Knitting Factory is a professional OEM socks and tights hosiery manufacturer which has more than 200 machines and hundred-odd workers. With over 14-year experience, we can provide you with strong technical support.

#### Offering a Wide Range of Products

Our main products include all kinds of men, women, children and baby socks, and also mobile bags, leggings, headbands and many different knitted products. So you're able to find the products you need easily from us.

#### **Monthly Production Capacity of 400,000 Pairs**

Our 3,000-square-meter factory is equipped with advanced machines procured from

Germany, Taiwan and mainland China. With such support, we have a monthly output of