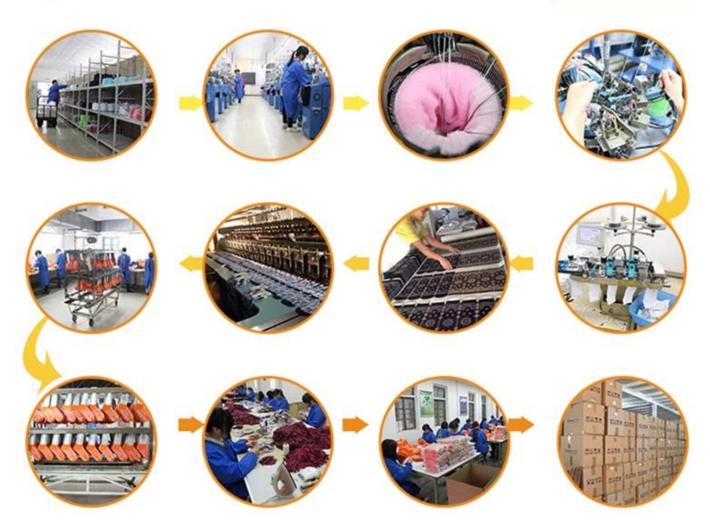

y                          |
| Place of Origin:  | Guangdong, China (Mainland)       | Size:      | 18-20 cm                             |
| Year Established: | 2003                              | Weight:    | 50-60 g/pair                         |

| Main Markets: | Europe, North America, Oceania, Asia | Season: | Spring, Summer, Autumn, Winter |
|---------------|--------------------------------------|---------|--------------------------------|
| Quality:      | best quality                         | Colour: | yellow or as customized        |
| Feature:      | Breathable, Eco-Friendly, Quick Dry  | MOQ:    | 1000 pairs / color             |
| Sample:       | we can do samples for you            | Logo:   | We can put your logo on socks  |



# More Product





## **Production Process**



### **Packing & Shipping:**

- 1)one pair a polybag, 1 dozen a big polybag, 360 pairs one carton. 2)or as per customer's requirment. 3)shipping by sea,air,express delivery.



### **Company Information:**

Over a Decade of Sock Manufacturing Experience

Founded in 2003, Jixingfeng Knitting Factory is a professional OEM socks and tights hosiery manufacturer which has more than 200 machines and hundred-odd workers. With over 14-year experience, we can provide you with strong technical support.

### Offering a Wide Range of Products

Our main products include all kinds of men, women, children and baby socks, and also mobile bags, leggings, headbands and many different knitted products. So you're able to find the products you need easily from us.

### **Monthly Production Capacity of 400,000