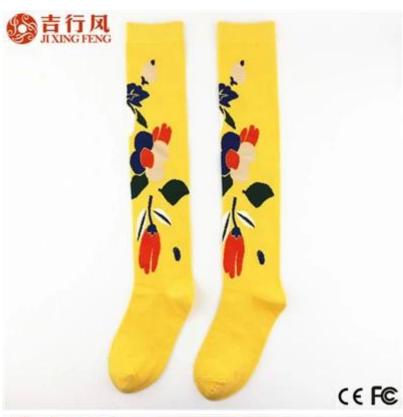

#### Function and Features[]

| Brand Name:       | JIXINGFENG                        | Style:     | flower knitted knee high girls socks |
|-------------------|-----------------------------------|------------|--------------------------------------|
| Supply Type:      | OEM / ODM, customized manufacture | Material:  | 70% cotton 25% polyester 5% spandex  |
| Technics:         | Knitted                           | Age Group: | girls, lady                          |
| Place of Origin:  | Guangdong, China (Mainland)       | Size:      | 18-20 cm                             |
| Year Established: | 2003                              | Weight:    | 50-60 g/pair                         |

| Main Markets: | Europe, North America, Oceania, Asia | Season: | Spring, Summer, Autumn, Winter |
|---------------|--------------------------------------|---------|--------------------------------|
| Quality:      | best quality                         | Colour: | yellow or as customized        |
| Feature:      | Breathable, Eco-Friendly, Quick Dry  | MOQ:    | 1000 pairs / color             |
| Sample:       | we can do samples for you            | Logo:   | We can put your logo on socks  |