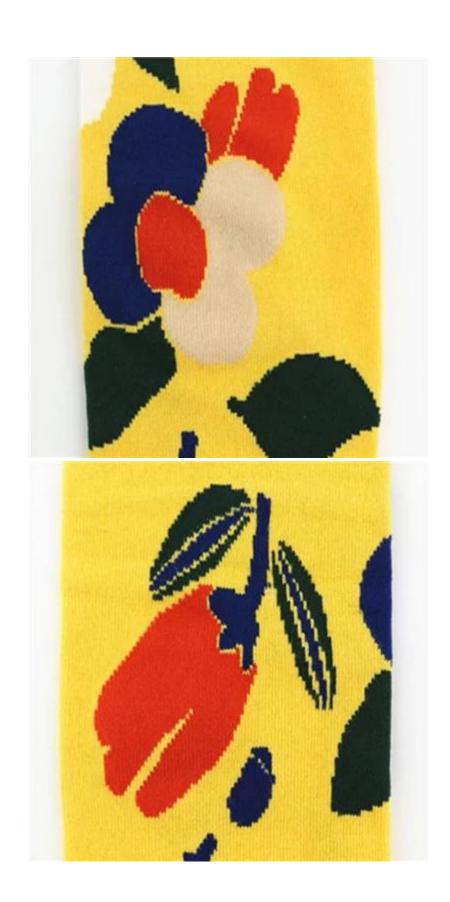

#### Function and Features[]

| Brand Name:       | JIXINGFENG                        | Style:     | flower knitted knee high girls socks |
|-------------------|-----------------------------------|------------|--------------------------------------|
| Supply Type:      | OEM / ODM, customized manufacture | Material:  | 70% cotton 25% polyester 5% spandex  |
| Technics:         | Knitted                           | Age Group: | girls, lady                          |
| Place of Origin:  | Guangdong, China (Mainland)       | Size:      | 18-20 cm                             |
| Year Established: | 2003                              | Weight:    | 50-60 g/pair                         |

| Main Markets: | Europe, North America, Oceania, Asia | Season: | Spring, Summer, Autumn, Winter |
|---------------|--------------------------------------|---------|--------------------------------|
| Quality:      | best quality                         | Colour: | yellow or as customized        |
| Feature:      | Breathable, Eco-Friendly, Quick Dry  | MOQ:    | 1000 pairs / color             |
| Sample:       | we can do samples for you            | Logo:   | We can put your logo on socks  |