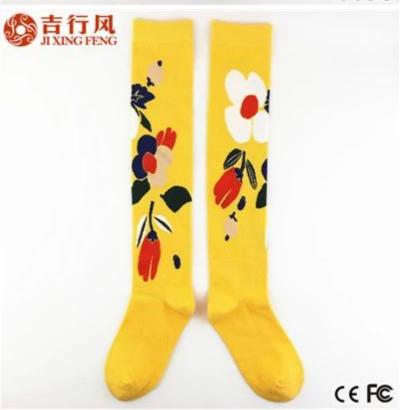

#### Function and Features[]

| Brand Name:       | JIXINGFENG                        | Style:     | flower knitted knee high girls socks |
|-------------------|-----------------------------------|------------|--------------------------------------|
| Supply Type:      | OEM / ODM, customized manufacture | Material:  | 70% cotton 25% polyester 5% spandex  |
| Technics:         | Knitted                           | Age Group: | girls, lady                          |
| Place of Origin:  | Guangdong, China (Mainland)       | Size:      | 18-20 cm                             |
| Year Established: | 2003                              | Weight:    | 50-60 g/pair                         |

| Main Markets: | Europe, North America, Oceania, Asia | Season: | Spring, Summer, Autumn, Winter |
|---------------|--------------------------------------|---------|--------------------------------|
| Quality:      | best quality                         | Colour: | yellow or as customized        |
| Feature:      | Breathable, Eco-Friendly, Quick Dry  | MOQ:    | 1000 pairs / color             |
| Sample:       | we can do samples for you            | Logo:   | We can put your logo on socks  |