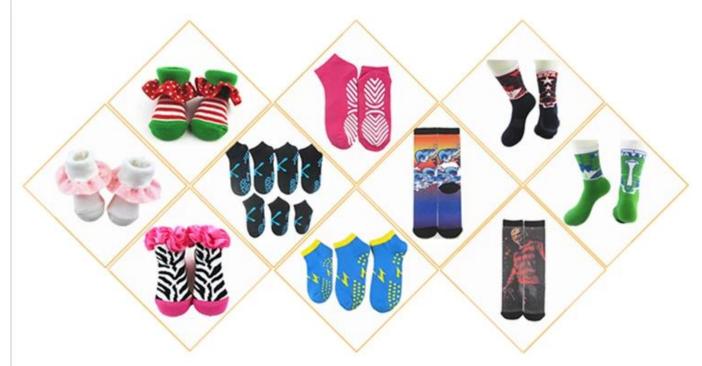

| Age Group: | girls, lady                          |
| Place of Origin:  | Guangdong, China (Mainland)       | Size:      | 18-20 cm                             |
| Year Established: | 2003                              | Weight:    | 50-60 g/pair                         |

| Main Markets: | Europe, North America, Oceania, Asia | Season: | Spring, Summer, Autumn, Winter |
|---------------|--------------------------------------|---------|--------------------------------|
| Quality:      | best quality                         | Colour: | yellow or as customized        |
| Feature:      | Breathable, Eco-Friendly, Quick Dry  | MOQ:    | 1000 pairs / color             |
| Sample:       | we can do samples for you            | Logo:   | We can put your logo on socks  |



# More Product





## **Production Process**



### **Packing & Shipping:**

- 1)one pair a polybag, 1 dozen a big polybag, 360 pairs one carton. 2)or as per customer's requirment. 3)shipping by sea,air,express delivery.



### **Company Information:**

Over a Decade of Sock Manufacturing Experience

Founded in 2003, Jixingfeng Knitting Factory is a professional OEM socks and tights hosiery manufacturer which has more than 200 machines and hundred-odd workers. With over 14-year experience, we can provide you with strong technical support.

### Offering a Wide Range of Products

Our main products include all kinds of men, women, children and baby socks, and also mobile bags, leggings, headbands and many different knitted products. So you're able to find the products you need easily from us.

### **Monthly