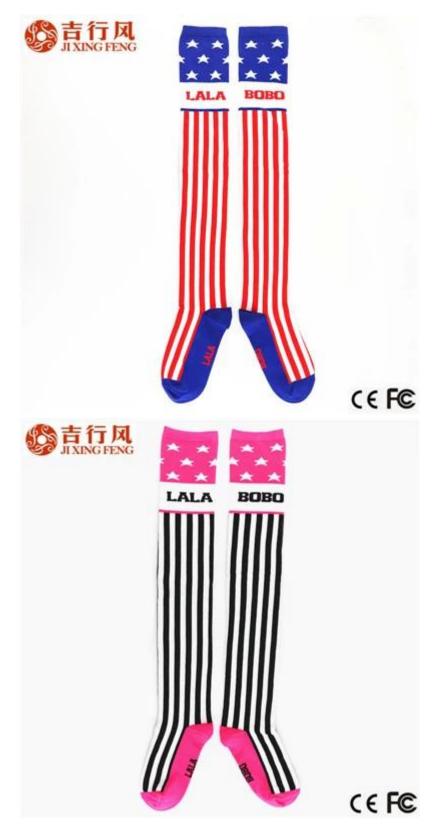

Material: 75% nylon 20% cotton 5% spandex Color: blue,red or as customized Size: girl, women MOQ: 1000 pairs / color Feature: soft.pretty.fancy.breathable Packing: as per customer's requirment Trade Term: EXW or FOB

#### Function and Features

| Brand Name:       | JIXINGFENG                           | Style:     | nylon knee high socks           |
|-------------------|--------------------------------------|------------|---------------------------------|
| Supply Type:      | OEM / ODM, customized manufacture    | Material:  | 75% nylon 20% cotton 5% spandex |
| Technics:         | Knitted                              | Age Group: | girls, women                    |
| Place of Origin:  | Guangdong, China (Mainland)          | Size:      | 18-20 cm                        |
| Year Established: | 2003                                 | Weight:    | 65-75 g/pair                    |
| Main Markets:     | Europe, North America, Oceania, Asia | Season:    | Spring, Summer, Autumn, Winter  |

| Quality: | best quality                        | Colour: | blue, red or as customized    |
|----------|-------------------------------------|---------|-------------------------------|
| Feature: | Breathable, Eco-Friendly, Quick Dry | MOQ:    | 1000 pairs / color            |
| Sample:  | we can do samples for you           | Logo:   | We can put your logo on socks |