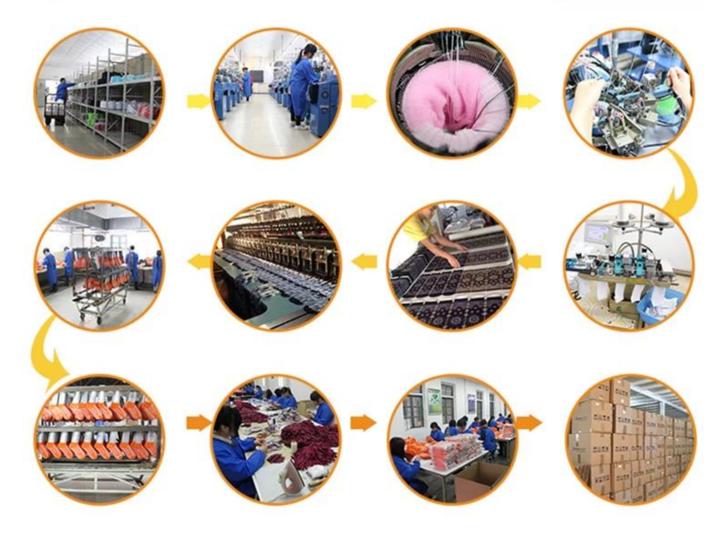

| Age Group: | girls, women                    |
| Place of Origin:  | Guangdong, China (Mainland)          | Size:      | 18-20 cm                        |
| Year Established: | 2003                                 | Weight:    | 65-75 g/pair                    |
| Main Markets:     | Europe, North America, Oceania, Asia | Season:    | Spring, Summer, Autumn, Winter  |

| Quality: | best quality                        | Colour: | blue, red or as customized    |
|----------|-------------------------------------|---------|-------------------------------|
| Feature: | Breathable, Eco-Friendly, Quick Dry | MOQ:    | 1000 pairs / color            |
| Sample:  | we can do samples for you           | Logo:   | We can put your logo on socks |





# **Production Process**



### Packing & Shipping:

1)one pair a polybag, 1 dozen a big polybag, 360 pairs one carton.
2)or as per customer's requirment.
3)shipping by sea,air,express delivery.



### **Company Information:**

Over a Decade of Sock Manufacturing Experience

Founded in 2003, Jixingfeng Knitting Factory is a professional OEM socks and tights hosiery manufacturer which has more than 200 machines and hundred-odd workers. With over 14-year experience, we can provide you with strong technical support.

#### **Offering a Wide Range of Products**

Our main products include all kinds of men, women, children and baby socks, and also mobile bags, leggings, headbands and many different knitted products. So you're able to find the products you need easily from us.

#### **Monthly Production Capacity of 400,000