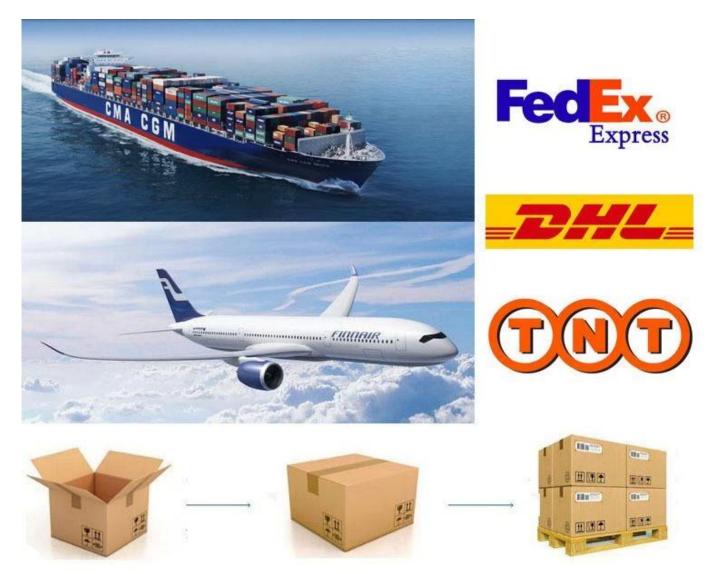

### Packing & Shipping:

1)one pair a polybag, 1 dozen a big polybag, 360 pairs one carton.
2)or as per customer's requirment.
3)shipping by sea,air,express delivery.