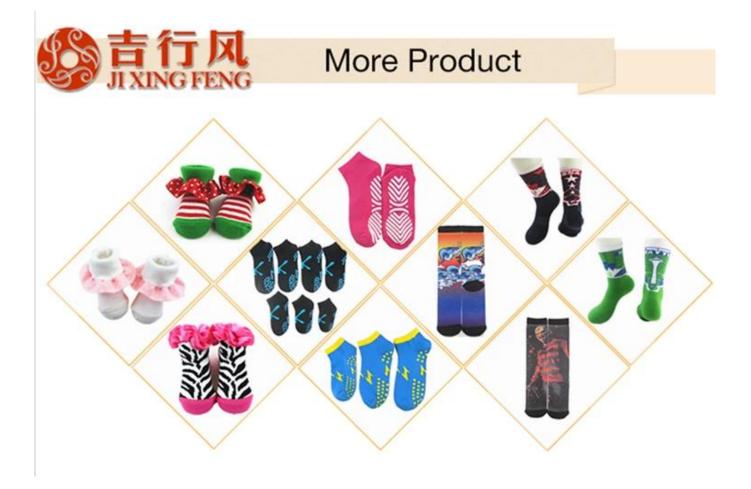

## more women socks here

#### **Offering a Wide Range of Products**

Our main products include all kinds of men, women, children and baby socks, and also mobile bags, leggings, headbands and many different knitted products. So you're able to find the products you need easily from us.