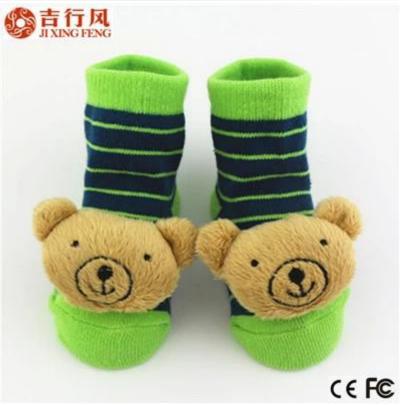

Material:80% cotton 15% polyester 5% spandex Colour:blue,red,green,purple Target age:0-6 months baby MOQ:1000 pieces for each colour Feature:beautiful,comfortable, soft

#### Function and Features[]

| Brand Name:       | JIXINGFENG                           | Style:     | bear doll decoration baby socks     |
|-------------------|--------------------------------------|------------|-------------------------------------|
| Supply Type:      | OEM/ODM, manufacturer of custom      | Material:  | 80% cotton 15% polyester 5% spandex |
| Technics:         | Knitted                              | Age Group: | Infants & Toddlers                  |
| Place of Origin:  | Guangdong, China (Mainland)          | Size:      | 0-6 months                          |
| Year Established: | 2003                                 | Weight:    | 20-25 g/pair                        |
| Main Markets:     | Europe, United States, Asia, Oceania | Season:    | Spring∏Summer, Autumn, Winter       |
| Quality:          | best quality                         | Colour:    | blue, red, green, purple            |
| Feature:          | Breathable, Eco-Friendly, Quick Dry  | MOQ:       | 1000 pairs/color                    |
| Sample:           | we can do samples for you            | Logo:      | We can put your logo on socks       |