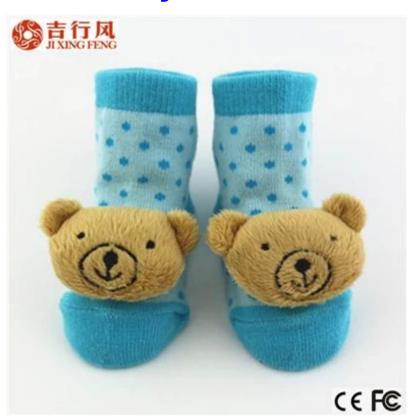

Material:80% cotton 15% polyester 5% spandex Colour:blue,red,green,purple Target age:0-6 months baby MOQ:1000 pieces for each colour Feature:beautiful,comfortable, soft

#### Function and Features[]

| Brand Name:       | JIXINGFENG                           | Style:     | bear doll decoration baby socks     |
|-------------------|--------------------------------------|------------|-------------------------------------|
| Supply Type:      | OEM/ODM, manufacturer of custom      | Material:  | 80% cotton 15% polyester 5% spandex |
| Technics:         | Knitted                              | Age Group: | Infants & Toddlers                  |
| Place of Origin:  | Guangdong, China (Mainland)          | Size:      | 0-6 months                          |
| Year Established: | 2003                                 | Weight:    | 20-25 g/pair                        |
| Main Markets:     | Europe, United States, Asia, Oceania | Season:    | Spring∏Summer, Autumn, Winter       |
| Quality:          | best quality                         | Colour:    | blue, red, green, purple            |
| Feature:          | Breathable, Eco-Friendly, Quick Dry  | MOQ:       | 1000 pairs/color                    |
| Sample:           | we can do samples for you            | Logo:      | We can put your logo on socks       |