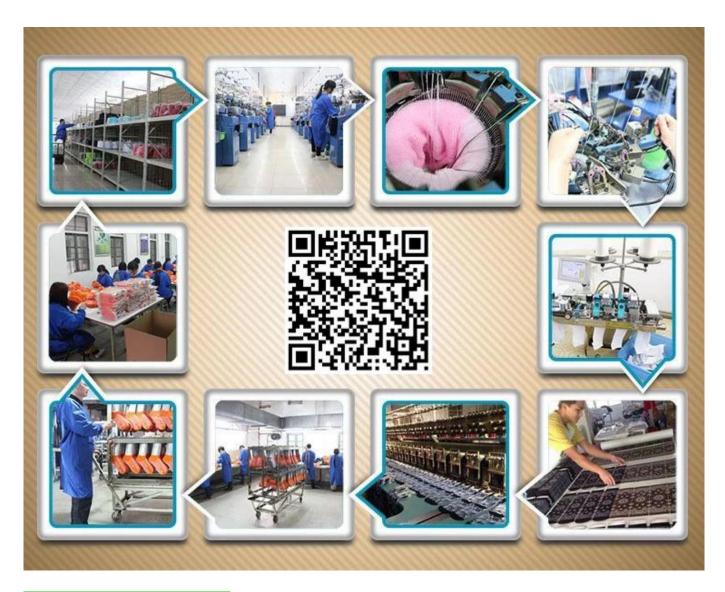

#### **Over a Decade of Sock Manufacturing Experience**

Founded in 2003, Jixingfeng Knitting Factory is a professional OEM socks and tights hosiery manufacturer which has more than 200 machines and hundred-odd workers. With over 14-year experience, we can provide you with strong technical support.

#### **Monthly Production Capacity of 400,000 Pairs**

Our 3,000-square-meter factory is equipped with advanced machines procured from Germany, Taiwan and mainland China. With such support, we have a monthly output of 400,000 pairs, which can fill your volume orders.