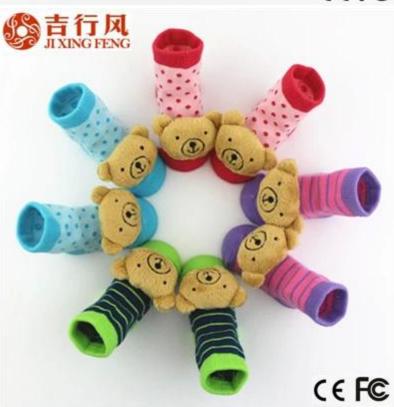

Material:80% cotton 15% polyester 5% spandex Colour:blue,red,green,purple Target age:0-6 months baby MOQ:1000 pieces for each colour Feature:beautiful,comfortable, soft

#### Function and Features[]

| Brand Name:       | JIXINGFENG                           | Style:     | bear doll decoration baby socks     |
|-------------------|--------------------------------------|------------|-------------------------------------|
| Supply Type:      | OEM/ODM, manufacturer of custom      | Material:  | 80% cotton 15% polyester 5% spandex |
| Technics:         | Knitted                              | Age Group: | Infants & Toddlers                  |
| Place of Origin:  | Guangdong, China (Mainland)          | Size:      | 0-6 months                          |
| Year Established: | 2003                                 | Weight:    | 20-25 g/pair                        |
| Main Markets:     | Europe, United States, Asia, Oceania | Season:    | Spring∏Summer, Autumn, Winter       |
| Quality:          | best quality                         | Colour:    | blue, red, green, purple            |
| Feature:          | Breathable, Eco-Friendly, Quick Dry  | MOQ:       | 1000 pairs/color                    |
| Sample:           | we can do samples for you            | Logo:      | We can put your logo on socks       |