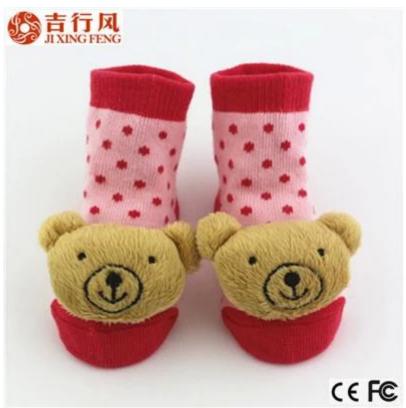

Material:80% cotton 15% polyester 5% spandex Colour:blue,red,green,purple Target age:0-6 months baby MOQ:1000 pieces for each colour Feature:beautiful,comfortable, soft

#### Function and Features[]

| Brand Name:       | JIXINGFENG                           | Style:     | bear doll decoration baby socks     |
|-------------------|--------------------------------------|------------|-------------------------------------|
| Supply Type:      | OEM/ODM, manufacturer of custom      | Material:  | 80% cotton 15% polyester 5% spandex |
| Technics:         | Knitted                              | Age Group: | Infants & Toddlers                  |
| Place of Origin:  | Guangdong, China (Mainland)          | Size:      | 0-6 months                          |
| Year Established: | 2003                                 | Weight:    | 20-25 g/pair                        |
| Main Markets:     | Europe, United States, Asia, Oceania | Season:    | Spring∏Summer, Autumn, Winter       |
| Quality:          | best quality                         | Colour:    | blue, red, green, purple            |
| Feature:          | Breathable, Eco-Friendly, Quick Dry  | MOQ:       | 1000 pairs/color                    |
| Sample:           | we can do samples for you            | Logo:      | We can put your logo on socks       |