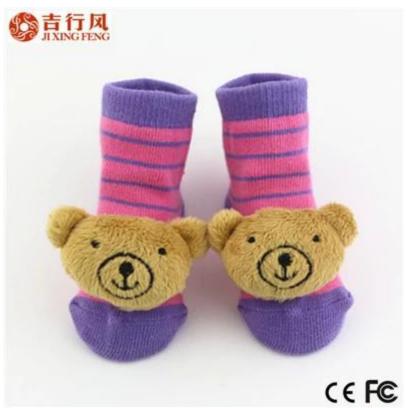

Material:80% cotton 15% polyester 5% spandex Colour:blue,red,green,purple Target age:0-6 months baby MOQ:1000 pieces for each colour Feature:beautiful,comfortable, soft

#### Function and Features[]

| Brand Name:       | JIXINGFENG                           | Style:     | bear doll decoration baby socks     |
|-------------------|--------------------------------------|------------|-------------------------------------|
| Supply Type:      | OEM/ODM, manufacturer of custom      | Material:  | 80% cotton 15% polyester 5% spandex |
| Technics:         | Knitted                              | Age Group: | Infants & Toddlers                  |
| Place of Origin:  | Guangdong, China (Mainland)          | Size:      | 0-6 months                          |
| Year Established: | 2003                                 | Weight:    | 20-25 g/pair                        |
| Main Markets:     | Europe, United States, Asia, Oceania | Season:    | Spring∏Summer, Autumn, Winter       |
| Quality:          | best quality                         | Colour:    | blue, red, green, purple            |
| Feature:          | Breathable, Eco-Friendly, Quick Dry  | MOQ:       | 1000 pairs/color                    |
| Sample:           | we can do samples for you            | Logo:      | We can put your logo on socks       |