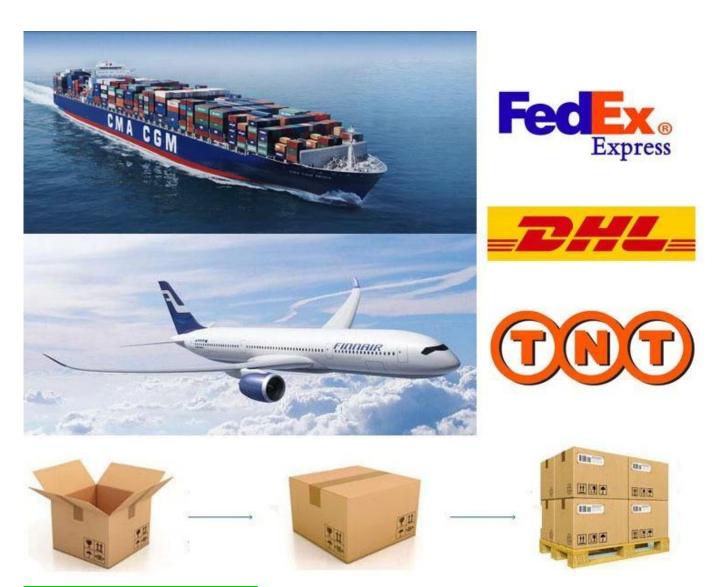

## **Packaging & Shipping**

1)one pair per polybag,1 doz in a big polybag,360 pairs in one carton 2)or as per customer's requirment

3) shipping by sea, air, express delivery