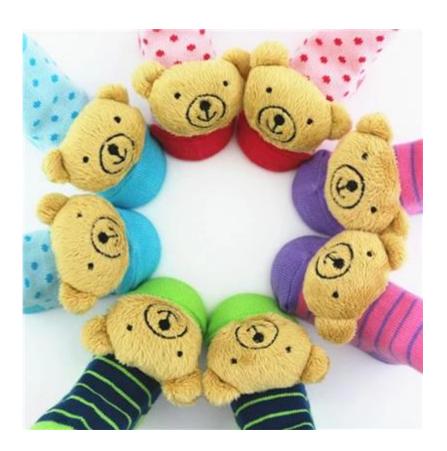

Material:80% cotton 15% polyester 5% spandex Colour:blue,red,green,purple Target age:0-6 months baby MOQ:1000 pieces for each colour Feature:beautiful,comfortable, soft

#### Function and Features[]

| Brand Name:       | JIXINGFENG                           | Style:     | bear doll decoration baby socks     |
|-------------------|--------------------------------------|------------|-------------------------------------|
| Supply Type:      | OEM/ODM, manufacturer of custom      | Material:  | 80% cotton 15% polyester 5% spandex |
| Technics:         | Knitted                              | Age Group: | Infants & Toddlers                  |
| Place of Origin:  | Guangdong, China (Mainland)          | Size:      | 0-6 months                          |
| Year Established: | 2003                                 | Weight:    | 20-25 g/pair                        |
| Main Markets:     | Europe, United States, Asia, Oceania | Season:    | Spring∏Summer, Autumn, Winter       |
| Quality:          | best quality                         | Colour:    | blue, red, green, purple            |
| Feature:          | Breathable, Eco-Friendly, Quick Dry  | MOQ:       | 1000 pairs/color                    |
| Sample:           | we can do samples for you            | Logo:      | We can put your logo on socks       |